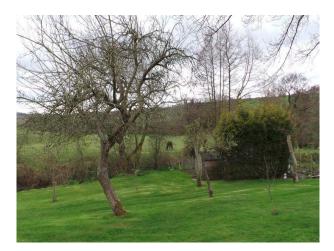

## Exterior

- Huge lawn area
- Trees
- Vegetable patch
- Summer House
- Pond
- Flower beds
- Stream at the bottom of the garden