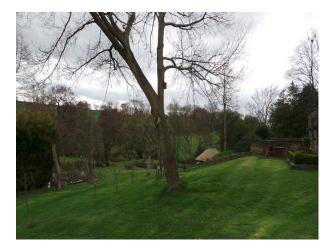

## Exterior

- Huge lawn area
- Trees
- Vegetable patch
- Summer House
- Pond
- Flower beds
- Stream at the bottom of the garden