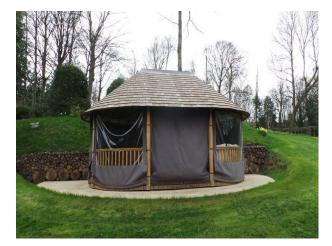

## Exterior

- Huge lawn area
- Trees
- Vegetable patch
- Summer House
- Pond
- Flower beds
- Stream at the bottom of the garden