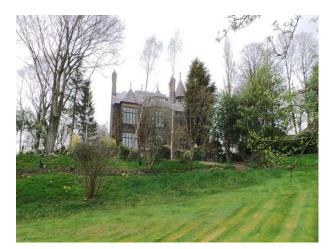

# Picturesque Garden With Countryside Views For Filming

Private garden with stone walls, paths and steps available for filming and photo shoots.

Location: West Yorkshire, United Kingdom Within the M25: No Categories: Parks & Gardens

## Exterior

- Huge lawn area
- Trees
- Vegetable patch
- Summer House
- Pond
- Flower beds
- Stream at the bottom of the garden