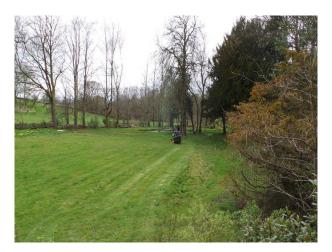

## Exterior

- Huge lawn area
- Trees
- Vegetable patch
- Summer House
- Pond
- Flower beds
- Stream at the bottom of the garden