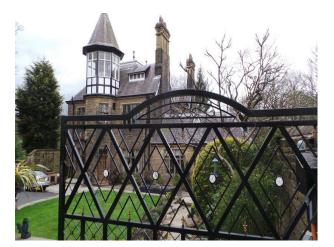

## Facilities

- Back GardenFront Garden
- Greenhouse
- Lake/Pond
- Domestic Power
- Green Room
- Mains Water
- Toilets

## Exterior

- Huge lawn area
- Trees
- Vegetable patch
- Summer House
- Pond
- Flower beds
- Stream at the bottom of the garden