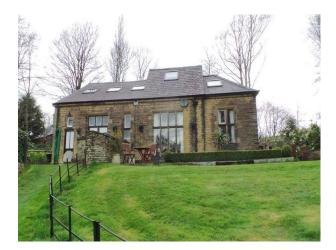

**N1160 Picturesque Garden With Countryside Views For Filming** Private garden with stone walls, paths and steps available for filming and photo shoots.

# Picturesque Garden With Countryside Views For Filming

Private garden with stone walls, paths and steps available for filming and photo shoots.

Location: West Yorkshire, United Kingdom Within the M25: No Categories: Parks & Gardens