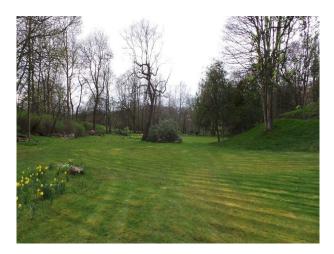

## Exterior

- Huge lawn area
- Trees
- Vegetable patch
- Summer House
- Pond
- Flower beds
- Stream at the bottom of the garden