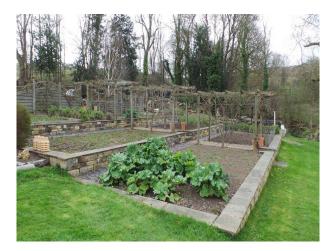

## Exterior

- Huge lawn area
- Trees
- Vegetable patch
- Summer House
- Pond
- Flower beds
- Stream at the bottom of the garden