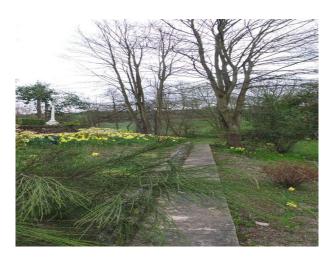

## Exterior

- Huge lawn area
- Trees
- Vegetable patch
- Summer House
- Pond
- Flower beds
- Stream at the bottom of the garden