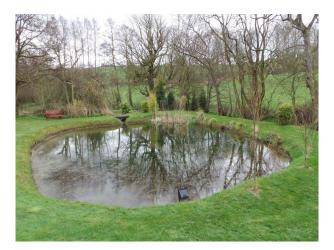

## Facilities

- Back GardenFront Garden
- Greenhouse
- Lake/Pond
- Domestic Power
- Green Room
- Mains Water
- Toilets

## Exterior

- Huge lawn area
- Trees
- Vegetable patch
- Summer House
- Pond
- Flower beds
- Stream at the bottom of the garden