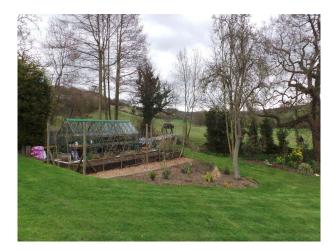

## Facilities

- Back GardenFront Garden
- Greenhouse
- Lake/Pond
- Domestic Power
- Green Room
- Mains Water
- Toilets

## Exterior

- Huge lawn area
- Trees
- Vegetable patch
- Summer House
- Pond
- Flower beds
- Stream at the bottom of the garden