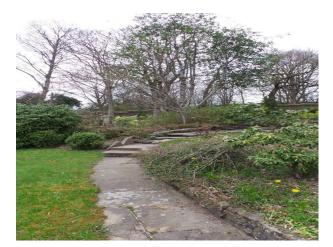

**N1160 Picturesque Garden With Countryside Views For Filming** Private garden with stone walls, paths and steps available for filming and photo shoots.

# Picturesque Garden With Countryside Views For Filming

Private garden with stone walls, paths and steps available for filming and photo shoots.

Location: West Yorkshire, United Kingdom Within the M25: No Categories: Parks & Gardens

## Exterior

- Huge lawn area
- Trees
- Vegetable patch
- Summer House
- Pond
- Flower beds
- Stream at the bottom of the garden