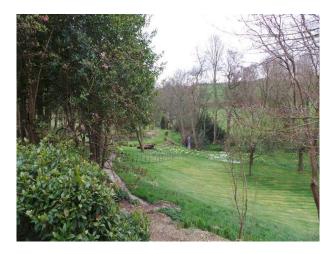

## Exterior

- Huge lawn area
- Trees
- Vegetable patch
- Summer House
- Pond
- Flower beds
- Stream at the bottom of the garden