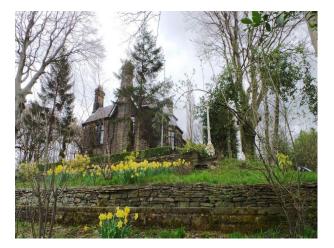

# Picturesque Garden With Countryside Views For Filming

Private garden with stone walls, paths and steps available for filming and photo shoots.

Location: West Yorkshire, United Kingdom Within the M25: No Categories: Parks & Gardens

## Exterior

- Huge lawn area
- Trees
- Vegetable patch
- Summer House
- Pond
- Flower beds
- Stream at the bottom of the garden