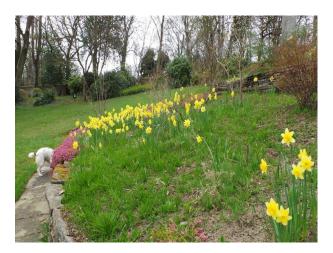

## Exterior

- Huge lawn area
- Trees
- Vegetable patch
- Summer House
- Pond
- Flower beds
- Stream at the bottom of the garden