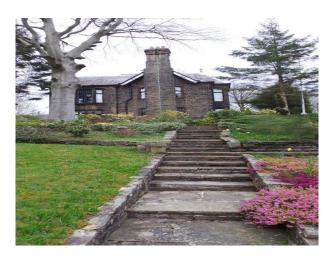

# Picturesque Garden With Countryside Views For Filming

Private garden with stone walls, paths and steps available for filming and photo shoots.

Location: West Yorkshire, United Kingdom Within the M25: No Categories: Parks & Gardens

## Exterior

- Huge lawn area
- Trees
- Vegetable patch
- Summer House
- Pond
- Flower beds
- Stream at the bottom of the garden