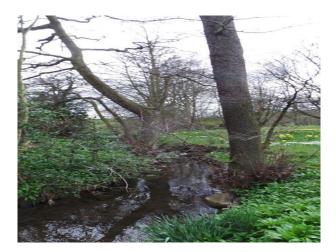

## Exterior

- Huge lawn area
- Trees
- Vegetable patch
- Summer House
- Pond
- Flower beds
- Stream at the bottom of the garden