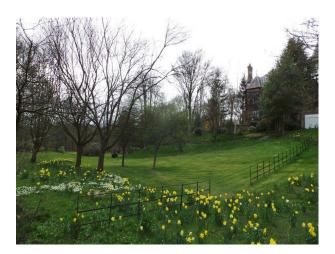

## Exterior

- Huge lawn area
- Trees
- Vegetable patch
- Summer House
- Pond
- Flower beds
- Stream at the bottom of the garden