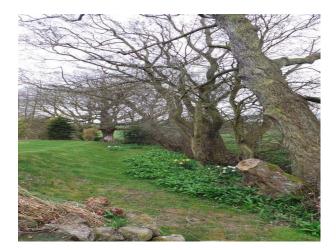

## Exterior

- Huge lawn area
- Trees
- Vegetable patch
- Summer House
- Pond
- Flower beds
- Stream at the bottom of the garden