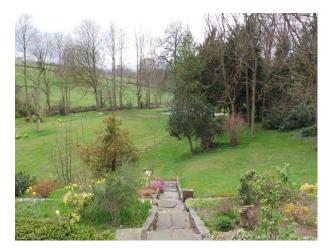

**N1160 Picturesque Garden With Countryside Views For Filming** Private garden with stone walls, paths and steps available for filming and photo shoots.

# Picturesque Garden With Countryside Views For Filming

Private garden with stone walls, paths and steps available for filming and photo shoots.

Location: West Yorkshire, United Kingdom Within the M25: No Categories: Parks & Gardens

## Exterior

- Huge lawn area
- Trees
- Vegetable patch
- Summer House
- Pond
- Flower beds
- Stream at the bottom of the garden