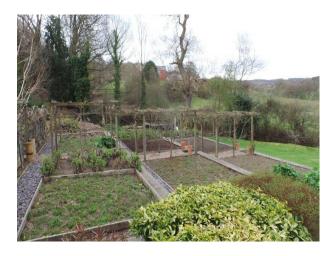

## Exterior

- Huge lawn area
- Trees
- Vegetable patch
- Summer House
- Pond
- Flower beds
- Stream at the bottom of the garden