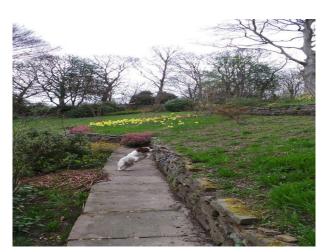

## Exterior

- Huge lawn area
- Trees
- Vegetable patch
- Summer House
- Pond
- Flower beds
- Stream at the bottom of the garden