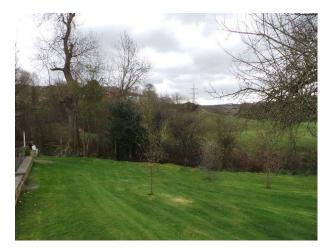

## Exterior

- Huge lawn area
- Trees
- Vegetable patch
- Summer House
- Pond
- Flower beds
- Stream at the bottom of the garden