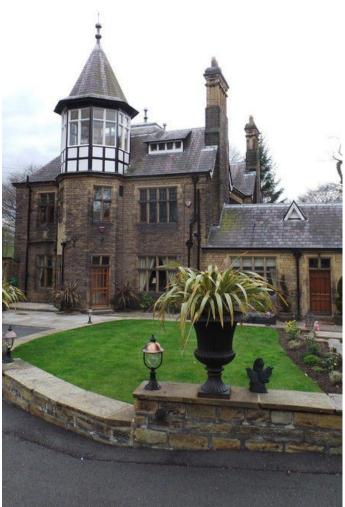

**N1160 Picturesque Garden With Countryside Views For Filming** Private garden with stone walls, paths and steps available for filming and photo shoots.

# Picturesque Garden With Countryside Views For Filming

Private garden with stone walls, paths and steps available for filming and photo shoots.

Location: West Yorkshire, United Kingdom Within the M25: No Categories: Parks & Gardens