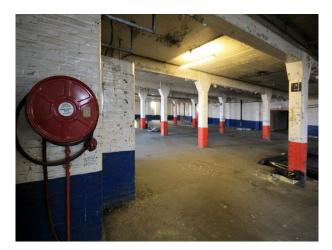

### Interior

Derelict London warehouse with bags of natural atmosphere. This film location warehouse has distressed white pillars, industrial lift, and old pipework.