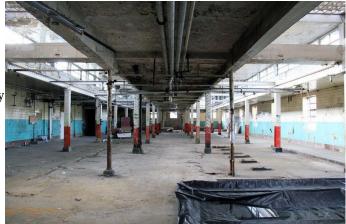

### Interior

Derelict London warehouse with bags of natural atmosphere. This film location warehouse has distressed white pillars, industrial lift, and old pipework.