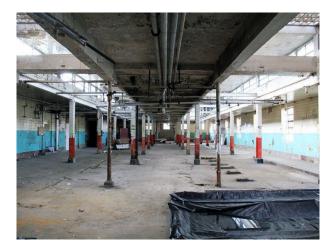

### Interior

Derelict London warehouse with bags of natural atmosphere. This film location warehouse has distressed white pillars, industrial lift, and old pipework.