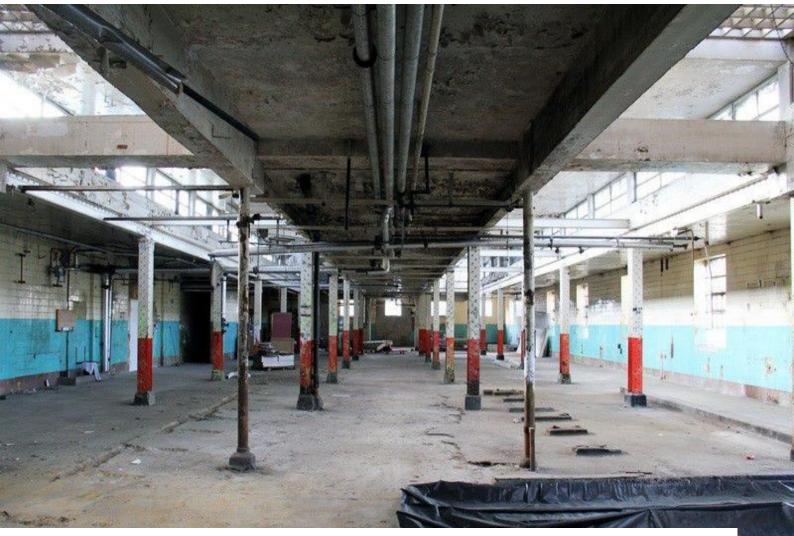

### Interior

Derelict London warehouse with bags of natural atmosphere. This film location warehouse has distressed white pillars, industrial lift, and old pipework.