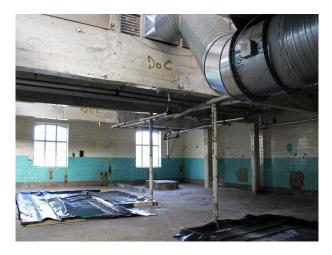

### Interior

Derelict London warehouse with bags of natural atmosphere. This film location warehouse has distressed white pillars, industrial lift, and old pipework.