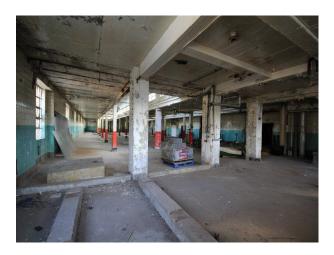

### Interior

Derelict London warehouse with bags of natural atmosphere. This film location warehouse has distressed white pillars, industrial lift, and old pipework.