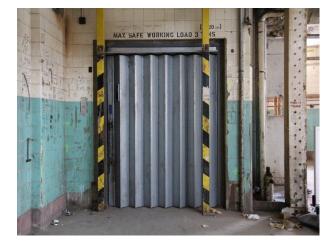

### Interior

Derelict London warehouse with bags of natural atmosphere. This film location warehouse has distressed white pillars, industrial lift, and old pipework.