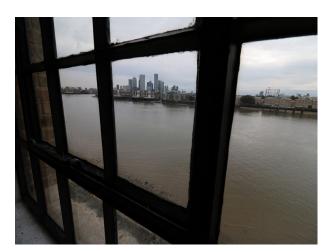

## Interior

Spacious office with varnished wooden floor, exposed wooden supports, glass fronted meeting room, workplace kitchen (white units) and fabulous uninterrupted view of London skyline across the Thames.