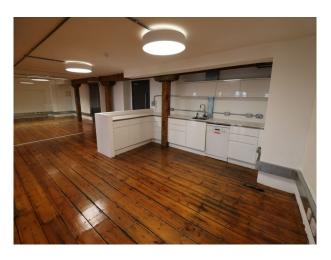

## Interior

Spacious office with varnished wooden floor, exposed wooden supports, glass fronted meeting room, workplace kitchen (white units) and fabulous uninterrupted view of London skyline across the Thames.