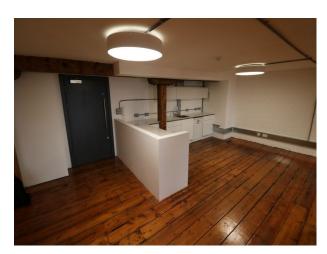

## Interior

Spacious office with varnished wooden floor, exposed wooden supports, glass fronted meeting room, workplace kitchen (white units) and fabulous uninterrupted view of London skyline across the Thames.