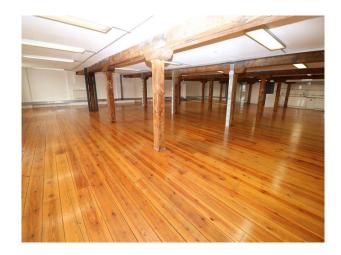

## Interior

Spacious office with varnished wooden floor, exposed wooden supports, glass fronted meeting room, workplace kitchen (white units) and fabulous uninterrupted view of London skyline across the Thames.