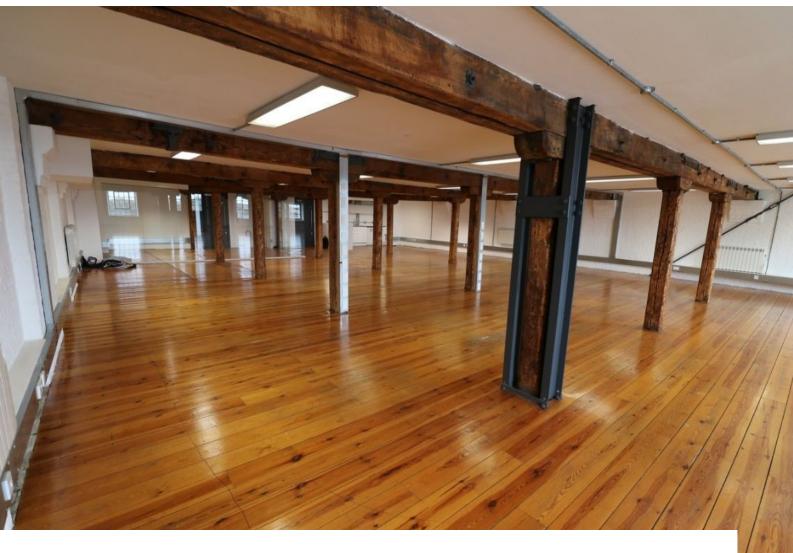

## Interior

Spacious office with varnished wooden floor, exposed wooden supports, glass fronted meeting room, workplace kitchen (white units) and fabulous uninterrupted view of London skyline across the Thames.