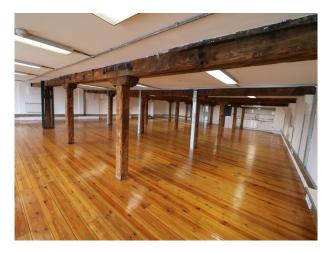

## Interior

Spacious office with varnished wooden floor, exposed wooden supports, glass fronted meeting room, workplace kitchen (white units) and fabulous uninterrupted view of London skyline across the Thames.