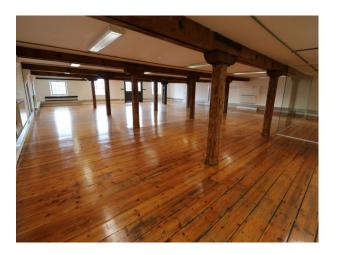

## Interior

Spacious office with varnished wooden floor, exposed wooden supports, glass fronted meeting room, workplace kitchen (white units) and fabulous uninterrupted view of London skyline across the Thames.