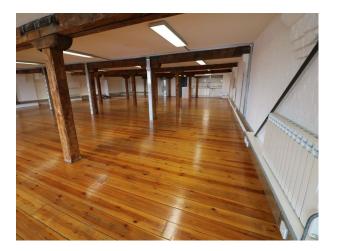

## Interior

Spacious office with varnished wooden floor, exposed wooden supports, glass fronted meeting room, workplace kitchen (white units) and fabulous uninterrupted view of London skyline across the Thames.