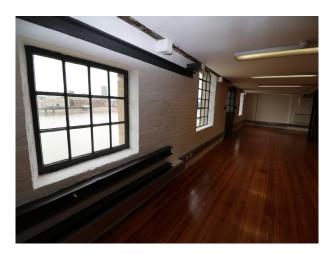

## Interior

Spacious office with varnished wooden floor, exposed wooden supports, glass fronted meeting room, workplace kitchen (white units) and fabulous uninterrupted view of London skyline across the Thames.