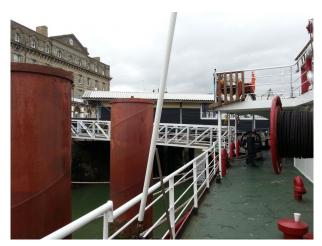

#### Exterior

This restored Lightship is moored in a discreet location on the east coast and offers flexible hire for filming and events. The vessel is 120ft long and 25ft wide with a helicopter landing pad on the deck which can be used to fly drones, should this be required.