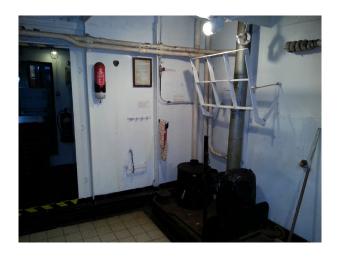

#### Interior

- Last manned UK Lightvessel.
- Original cabins, working engine room, galley, mess room, helideck, working lantern, all in unaltered condition.
- Themed cabins 1940's 1980's plus thousands of props, old radios and TV's. Also working 'pirate' radio station plus Offshore Pirate Radio Exhibition with original Radio Caroline microphone and other artefacts.