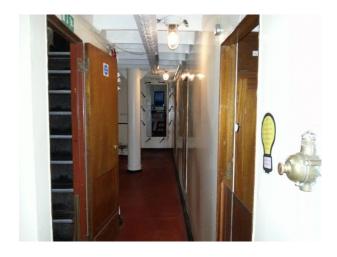

#### Interior

- Last manned UK Lightvessel.
- Original cabins, working engine room, galley, mess room, helideck, working lantern, all in unaltered condition.
- Themed cabins 1940's 1980's plus thousands of props, old radios and TV's. Also working 'pirate' radio station plus Offshore Pirate Radio Exhibition with original Radio Caroline microphone and other artefacts.

#### Exterior

This restored Lightship is moored in a discreet location on the east coast and offers flexible hire for filming and events. The vessel is 120ft long and 25ft wide with a helicopter landing pad on the deck which can be used to fly drones, should this be required.