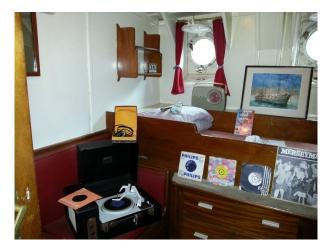

#### Interior

- Last manned UK Lightvessel.
- Original cabins, working engine room, galley, mess room, helideck, working lantern, all in unaltered condition.
- Themed cabins 1940's 1980's plus thousands of props, old radios and TV's. Also working 'pirate' radio station plus Offshore Pirate Radio Exhibition with original Radio Caroline microphone and other artefacts.