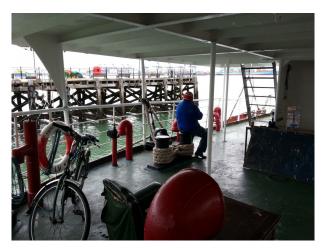

# SE2009 Pirate Radio Ship For Filming Events and Stills Shoots

Lightship film location complete with pirate radio paraphernalia, cabins (as left and in original condition), a fully functioning engine room and plenty of room for film crews to create amazing video or stills based results.

# **Pirate Radio Ship For Filming Events and Stills Shoots**

Lightship film location complete with pirate radio paraphernalia, cabins (as left and in original condition), a fully functioning engine room and plenty of room for film crews to create amazing video or stills based results.

#### Exterior

This restored Lightship is moored in a discreet location on the east coast and offers flexible hire for filming and events. The vessel is 120ft long and 25ft wide with a helicopter landing pad on the deck which can be used to fly drones, should this be required.