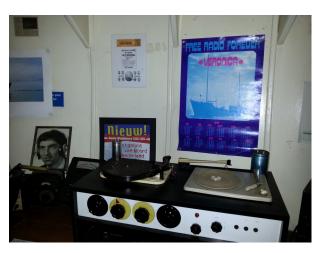

#### Interior

- Last manned UK Lightvessel.
- Original cabins, working engine room, galley, mess room, helideck, working lantern, all in unaltered condition.
- Themed cabins 1940's 1980's plus thousands of props, old radios and TV's. Also working 'pirate' radio station plus Offshore Pirate Radio Exhibition with original Radio Caroline microphone and other artefacts.