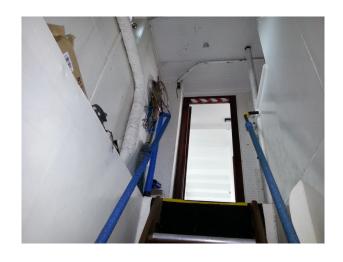

#### Interior

- Last manned UK Lightvessel.
- Original cabins, working engine room, galley, mess room, helideck, working lantern, all in unaltered condition.
- Themed cabins 1940's 1980's plus thousands of props, old radios and TV's. Also working 'pirate' radio station plus Offshore Pirate Radio Exhibition with original Radio Caroline microphone and other artefacts.

#### Exterior

This restored Lightship is moored in a discreet location on the east coast and offers flexible hire for filming and events. The vessel is 120ft long and 25ft wide with a helicopter landing pad on the deck which can be used to fly drones, should this be required.