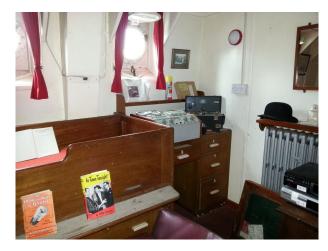

#### Interior

- Last manned UK Lightvessel.
- Original cabins, working engine room, galley, mess room, helideck, working lantern, all in unaltered condition.
- Themed cabins 1940's 1980's plus thousands of props, old radios and TV's. Also working 'pirate' radio station plus Offshore Pirate Radio Exhibition with original Radio Caroline microphone and other artefacts.