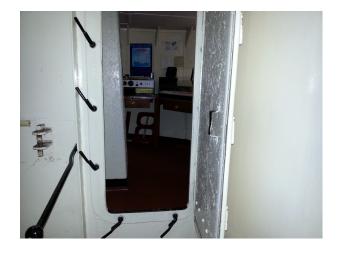

#### Interior

- Last manned UK Lightvessel.
- Original cabins, working engine room, galley, mess room, helideck, working lantern, all in unaltered condition.
- Themed cabins 1940's 1980's plus thousands of props, old radios and TV's. Also working 'pirate' radio station plus Offshore Pirate Radio Exhibition with original Radio Caroline microphone and other artefacts.