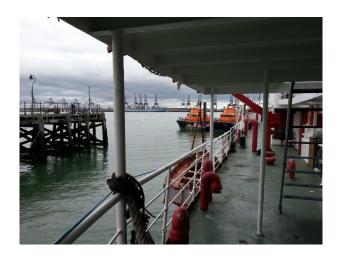

#### Exterior

This restored Lightship is moored in a discreet location on the east coast and offers flexible hire for filming and events. The vessel is 120ft long and 25ft wide with a helicopter landing pad on the deck which can be used to fly drones, should this be required.