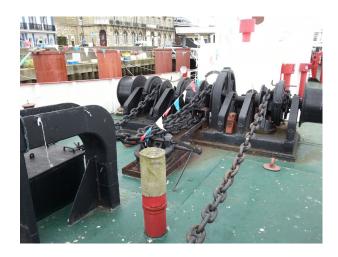

#### Interior

- Last manned UK Lightvessel.
- Original cabins, working engine room, galley, mess room, helideck, working lantern, all in unaltered condition.
- Themed cabins 1940's 1980's plus thousands of props, old radios and TV's. Also working 'pirate' radio station plus Offshore Pirate Radio Exhibition with original Radio Caroline microphone and other artefacts.

#### Exterior

This restored Lightship is moored in a discreet location on the east coast and offers flexible hire for filming and events. The vessel is 120ft long and 25ft wide with a helicopter landing pad on the deck which can be used to fly drones, should this be required.