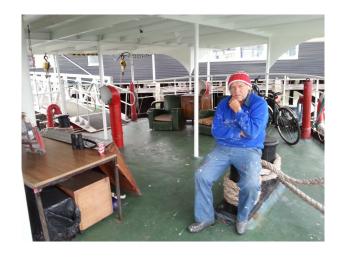

# SE2009 Pirate Radio Ship For Filming Events and Stills Shoots

Lightship film location complete with pirate radio paraphernalia, cabins (as left and in original condition), a fully functioning engine room and plenty of room for film crews to create amazing video or stills based results.

# **Pirate Radio Ship For Filming Events and Stills Shoots**

Lightship film location complete with pirate radio paraphernalia, cabins (as left and in original condition), a fully functioning engine room and plenty of room for film crews to create amazing video or stills based results.

#### Exterior

This restored Lightship is moored in a discreet location on the east coast and offers flexible hire for filming and events. The vessel is 120ft long and 25ft wide with a helicopter landing pad on the deck which can be used to fly drones, should this be required.