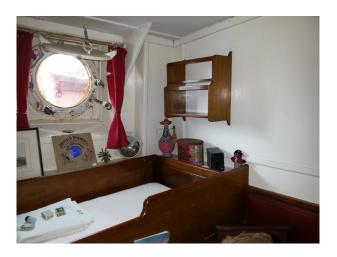

#### Interior

- Last manned UK Lightvessel.
- Original cabins, working engine room, galley, mess room, helideck, working lantern, all in unaltered condition.
- Themed cabins 1940's 1980's plus thousands of props, old radios and TV's. Also working 'pirate' radio station plus Offshore Pirate Radio Exhibition with original Radio Caroline microphone and other artefacts.