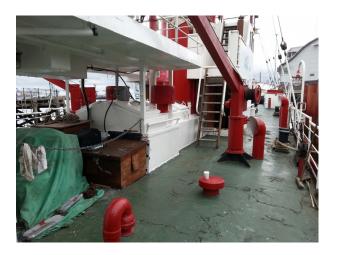

#### Interior

- Last manned UK Lightvessel.
- Original cabins, working engine room, galley, mess room, helideck, working lantern, all in unaltered condition.
- Themed cabins 1940's 1980's plus thousands of props, old radios and TV's. Also working 'pirate' radio station plus Offshore Pirate Radio Exhibition with original Radio Caroline microphone and other artefacts.

#### Exterior

This restored Lightship is moored in a discreet location on the east coast and offers flexible hire for filming and events. The vessel is 120ft long and 25ft wide with a helicopter landing pad on the deck which can be used to fly drones, should this be required.