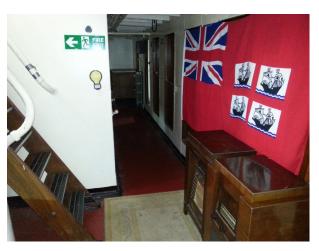

#### Interior

- Last manned UK Lightvessel.
- Original cabins, working engine room, galley, mess room, helideck, working lantern, all in unaltered condition.
- Themed cabins 1940's 1980's plus thousands of props, old radios and TV's. Also working 'pirate' radio station plus Offshore Pirate Radio Exhibition with original Radio Caroline microphone and other artefacts.