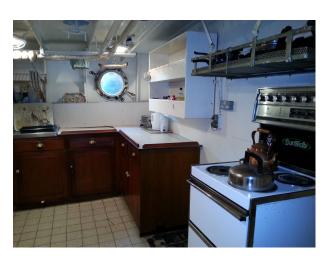

#### Interior

- Last manned UK Lightvessel.
- Original cabins, working engine room, galley, mess room, helideck, working lantern, all in unaltered condition.
- Themed cabins 1940's 1980's plus thousands of props, old radios and TV's. Also working 'pirate' radio station plus Offshore Pirate Radio Exhibition with original Radio Caroline microphone and other artefacts.