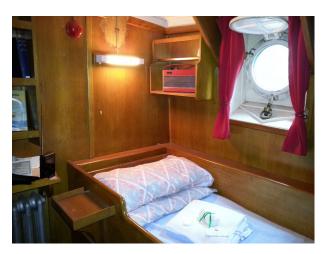

#### Interior

- Last manned UK Lightvessel.
- Original cabins, working engine room, galley, mess room, helideck, working lantern, all in unaltered condition.
- Themed cabins 1940's 1980's plus thousands of props, old radios and TV's. Also working 'pirate' radio station plus Offshore Pirate Radio Exhibition with original Radio Caroline microphone and other artefacts.