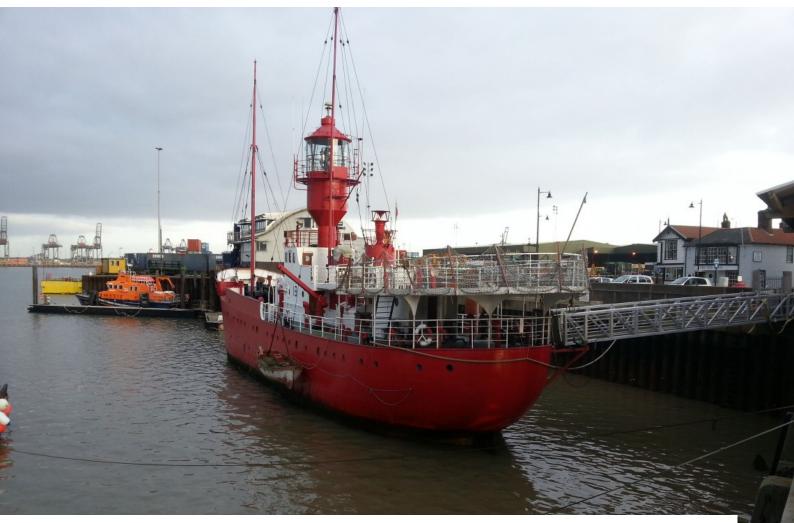

# SE2009 Pirate Radio Ship For Filming Events and Stills Shoots

Lightship film location complete with pirate radio paraphernalia, cabins (as left and in original condition), a fully functioning engine room and plenty of room for film crews to create amazing video or stills based results.

# **Pirate Radio Ship For Filming Events and Stills Shoots**

Lightship film location complete with pirate radio paraphernalia, cabins (as left and in original condition), a fully functioning engine room and plenty of room for film crews to create amazing video or stills based results.

#### Exterior

This restored Lightship is moored in a discreet location on the east coast and offers flexible hire for filming and events. The vessel is 120ft long and 25ft wide with a helicopter landing pad on the deck which can be used to fly drones, should this be required.