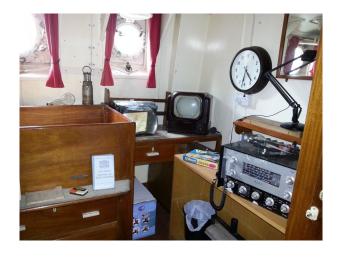

#### Interior

- Last manned UK Lightvessel.
- Original cabins, working engine room, galley, mess room, helideck, working lantern, all in unaltered condition.
- Themed cabins 1940's 1980's plus thousands of props, old radios and TV's. Also working 'pirate' radio station plus Offshore Pirate Radio Exhibition with original Radio Caroline microphone and other artefacts.