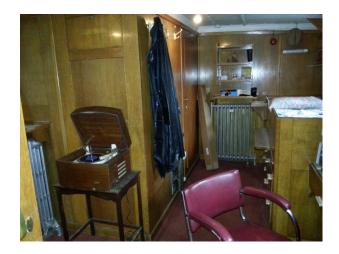

#### Interior

- Last manned UK Lightvessel.
- Original cabins, working engine room, galley, mess room, helideck, working lantern, all in unaltered condition.
- Themed cabins 1940's 1980's plus thousands of props, old radios and TV's. Also working 'pirate' radio station plus Offshore Pirate Radio Exhibition with original Radio Caroline microphone and other artefacts.