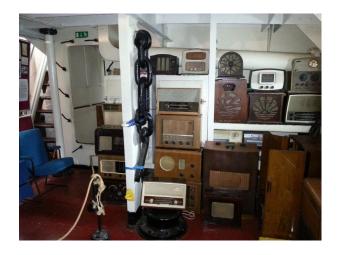

#### Interior

- Last manned UK Lightvessel.
- Original cabins, working engine room, galley, mess room, helideck, working lantern, all in unaltered condition.
- Themed cabins 1940's 1980's plus thousands of props, old radios and TV's. Also working 'pirate' radio station plus Offshore Pirate Radio Exhibition with original Radio Caroline microphone and other artefacts.