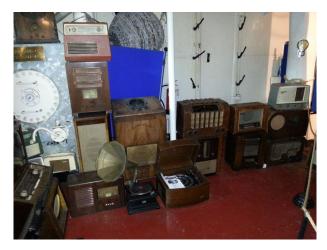

#### Interior

- Last manned UK Lightvessel.
- Original cabins, working engine room, galley, mess room, helideck, working lantern, all in unaltered condition.
- Themed cabins 1940's 1980's plus thousands of props, old radios and TV's. Also working 'pirate' radio station plus Offshore Pirate Radio Exhibition with original Radio Caroline microphone and other artefacts.