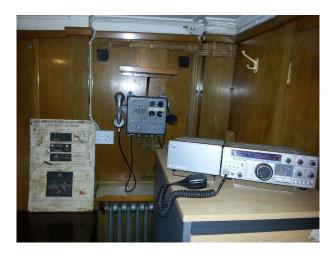

#### Interior

- Last manned UK Lightvessel.
- Original cabins, working engine room, galley, mess room, helideck, working lantern, all in unaltered condition.
- Themed cabins 1940's 1980's plus thousands of props, old radios and TV's. Also working 'pirate' radio station plus Offshore Pirate Radio Exhibition with original Radio Caroline microphone and other artefacts.