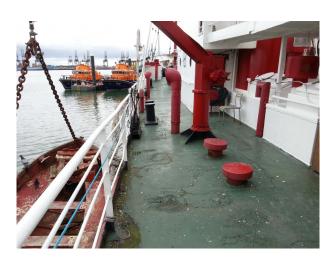

#### Exterior

This restored Lightship is moored in a discreet location on the east coast and offers flexible hire for filming and events. The vessel is 120ft long and 25ft wide with a helicopter landing pad on the deck which can be used to fly drones, should this be required.