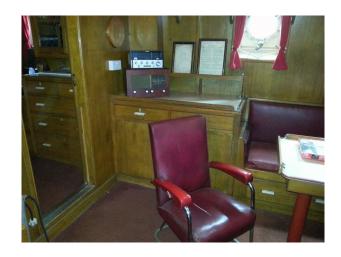

#### Interior

- Last manned UK Lightvessel.
- Original cabins, working engine room, galley, mess room, helideck, working lantern, all in unaltered condition.
- Themed cabins 1940's 1980's plus thousands of props, old radios and TV's. Also working 'pirate' radio station plus Offshore Pirate Radio Exhibition with original Radio Caroline microphone and other artefacts.

#### Exterior

This restored Lightship is moored in a discreet location on the east coast and offers flexible hire for filming and events. The vessel is 120ft long and 25ft wide with a helicopter landing pad on the deck which can be used to fly drones, should this be required.