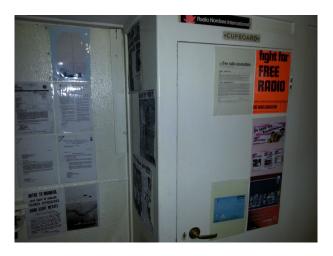

#### Interior

- Last manned UK Lightvessel.
- Original cabins, working engine room, galley, mess room, helideck, working lantern, all in unaltered condition.
- Themed cabins 1940's 1980's plus thousands of props, old radios and TV's. Also working 'pirate' radio station plus Offshore Pirate Radio Exhibition with original Radio Caroline microphone and other artefacts.