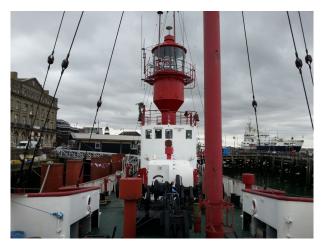

#### Interior

- Last manned UK Lightvessel.
- Original cabins, working engine room, galley, mess room, helideck, working lantern, all in unaltered condition.
- Themed cabins 1940's 1980's plus thousands of props, old radios and TV's. Also working 'pirate' radio station plus Offshore Pirate Radio Exhibition with original Radio Caroline microphone and other artefacts.

#### Exterior

This restored Lightship is moored in a discreet location on the east coast and offers flexible hire for filming and events. The vessel is 120ft long and 25ft wide with a helicopter landing pad on the deck which can be used to fly drones, should this be required.