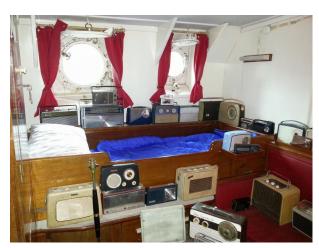

#### Interior

- Last manned UK Lightvessel.
- Original cabins, working engine room, galley, mess room, helideck, working lantern, all in unaltered condition.
- Themed cabins 1940's 1980's plus thousands of props, old radios and TV's. Also working 'pirate' radio station plus Offshore Pirate Radio Exhibition with original Radio Caroline microphone and other artefacts.