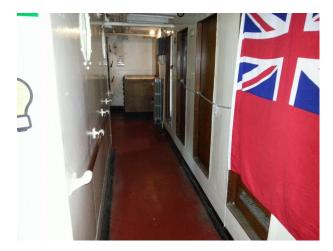

#### Interior

- Last manned UK Lightvessel.
- Original cabins, working engine room, galley, mess room, helideck, working lantern, all in unaltered condition.
- Themed cabins 1940's 1980's plus thousands of props, old radios and TV's. Also working 'pirate' radio station plus Offshore Pirate Radio Exhibition with original Radio Caroline microphone and other artefacts.