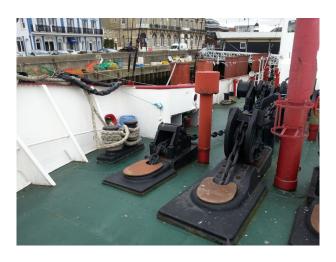

#### Exterior

This restored Lightship is moored in a discreet location on the east coast and offers flexible hire for filming and events. The vessel is 120ft long and 25ft wide with a helicopter landing pad on the deck which can be used to fly drones, should this be required.