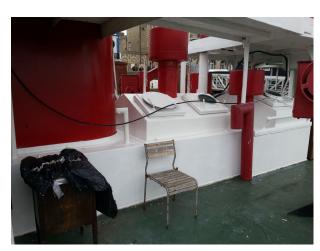

#### Interior

- Last manned UK Lightvessel.
- Original cabins, working engine room, galley, mess room, helideck, working lantern, all in unaltered condition.
- Themed cabins 1940's 1980's plus thousands of props, old radios and TV's. Also working 'pirate' radio station plus Offshore Pirate Radio Exhibition with original Radio Caroline microphone and other artefacts.