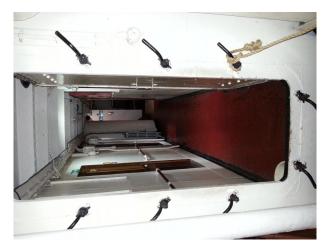

#### Interior

- Last manned UK Lightvessel.
- Original cabins, working engine room, galley, mess room, helideck, working lantern, all in unaltered condition.
- Themed cabins 1940's 1980's plus thousands of props, old radios and TV's. Also working 'pirate' radio station plus Offshore Pirate Radio Exhibition with original Radio Caroline microphone and other artefacts.

#### Exterior

This restored Lightship is moored in a discreet location on the east coast and offers flexible hire for filming and events. The vessel is 120ft long and 25ft wide with a helicopter landing pad on the deck which can be used to fly drones, should this be required.