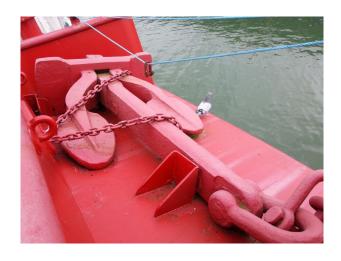

#### Exterior

This restored Lightship is moored in a discreet location on the east coast and offers flexible hire for filming and events. The vessel is 120ft long and 25ft wide with a helicopter landing pad on the deck which can be used to fly drones, should this be required.