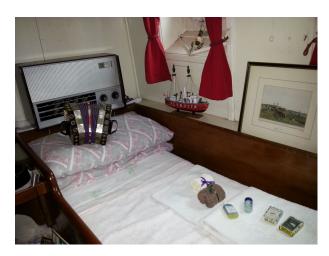

#### Interior

- Last manned UK Lightvessel.
- Original cabins, working engine room, galley, mess room, helideck, working lantern, all in unaltered condition.
- Themed cabins 1940's 1980's plus thousands of props, old radios and TV's. Also working 'pirate' radio station plus Offshore Pirate Radio Exhibition with original Radio Caroline microphone and other artefacts.