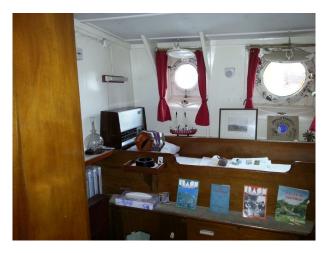

#### Interior

- Last manned UK Lightvessel.
- Original cabins, working engine room, galley, mess room, helideck, working lantern, all in unaltered condition.
- Themed cabins 1940's 1980's plus thousands of props, old radios and TV's. Also working 'pirate' radio station plus Offshore Pirate Radio Exhibition with original Radio Caroline microphone and other artefacts.