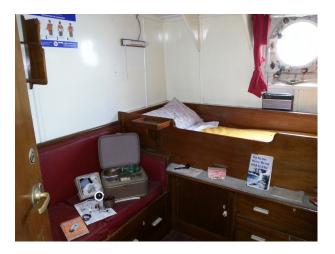

#### Interior

- Last manned UK Lightvessel.
- Original cabins, working engine room, galley, mess room, helideck, working lantern, all in unaltered condition.
- Themed cabins 1940's 1980's plus thousands of props, old radios and TV's. Also working 'pirate' radio station plus Offshore Pirate Radio Exhibition with original Radio Caroline microphone and other artefacts.