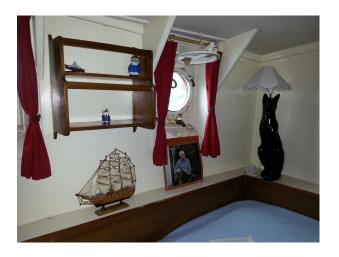

#### Interior

- Last manned UK Lightvessel.
- Original cabins, working engine room, galley, mess room, helideck, working lantern, all in unaltered condition.
- Themed cabins 1940's 1980's plus thousands of props, old radios and TV's. Also working 'pirate' radio station plus Offshore Pirate Radio Exhibition with original Radio Caroline microphone and other artefacts.