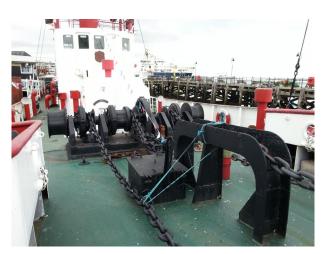

#### Exterior

This restored Lightship is moored in a discreet location on the east coast and offers flexible hire for filming and events. The vessel is 120ft long and 25ft wide with a helicopter landing pad on the deck which can be used to fly drones, should this be required.