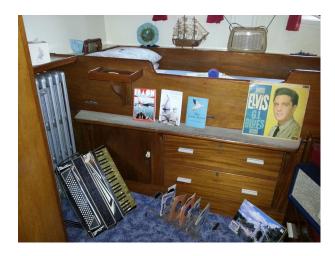

#### Interior

- Last manned UK Lightvessel.
- Original cabins, working engine room, galley, mess room, helideck, working lantern, all in unaltered condition.
- Themed cabins 1940's 1980's plus thousands of props, old radios and TV's. Also working 'pirate' radio station plus Offshore Pirate Radio Exhibition with original Radio Caroline microphone and other artefacts.