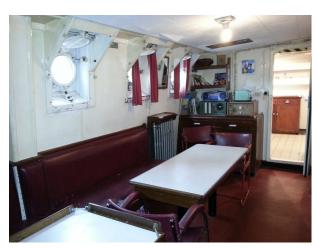

#### Interior

- Last manned UK Lightvessel.
- Original cabins, working engine room, galley, mess room, helideck, working lantern, all in unaltered condition.
- Themed cabins 1940's 1980's plus thousands of props, old radios and TV's. Also working 'pirate' radio station plus Offshore Pirate Radio Exhibition with original Radio Caroline microphone and other artefacts.

#### Exterior

This restored Lightship is moored in a discreet location on the east coast and offers flexible hire for filming and events. The vessel is 120ft long and 25ft wide with a helicopter landing pad on the deck which can be used to fly drones, should this be required.