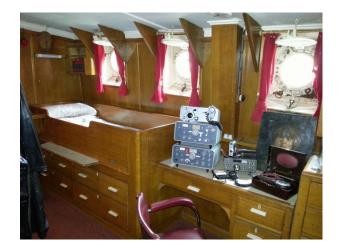

#### Interior

- Last manned UK Lightvessel.
- Original cabins, working engine room, galley, mess room, helideck, working lantern, all in unaltered condition.
- Themed cabins 1940's 1980's plus thousands of props, old radios and TV's. Also working 'pirate' radio station plus Offshore Pirate Radio Exhibition with original Radio Caroline microphone and other artefacts.