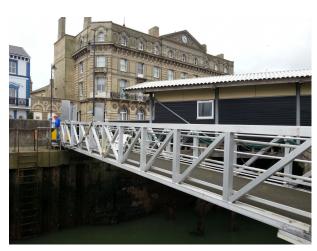

#### Exterior

This restored Lightship is moored in a discreet location on the east coast and offers flexible hire for filming and events. The vessel is 120ft long and 25ft wide with a helicopter landing pad on the deck which can be used to fly drones, should this be required.