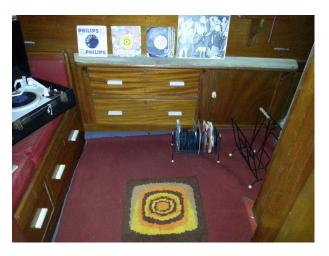

#### Interior

- Last manned UK Lightvessel.
- Original cabins, working engine room, galley, mess room, helideck, working lantern, all in unaltered condition.
- Themed cabins 1940's 1980's plus thousands of props, old radios and TV's. Also working 'pirate' radio station plus Offshore Pirate Radio Exhibition with original Radio Caroline microphone and other artefacts.