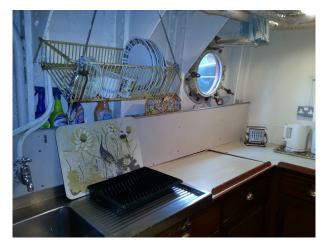

#### Interior

- Last manned UK Lightvessel.
- Original cabins, working engine room, galley, mess room, helideck, working lantern, all in unaltered condition.
- Themed cabins 1940's 1980's plus thousands of props, old radios and TV's. Also working 'pirate' radio station plus Offshore Pirate Radio Exhibition with original Radio Caroline microphone and other artefacts.

#### Exterior

This restored Lightship is moored in a discreet location on the east coast and offers flexible hire for filming and events. The vessel is 120ft long and 25ft wide with a helicopter landing pad on the deck which can be used to fly drones, should this be required.