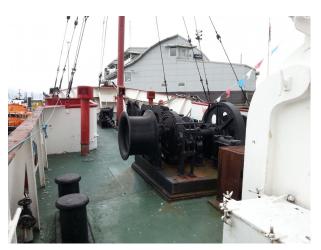

#### Interior

- Last manned UK Lightvessel.
- Original cabins, working engine room, galley, mess room, helideck, working lantern, all in unaltered condition.
- Themed cabins 1940's 1980's plus thousands of props, old radios and TV's. Also working 'pirate' radio station plus Offshore Pirate Radio Exhibition with original Radio Caroline microphone and other artefacts.

#### Exterior

This restored Lightship is moored in a discreet location on the east coast and offers flexible hire for filming and events. The vessel is 120ft long and 25ft wide with a helicopter landing pad on the deck which can be used to fly drones, should this be required.