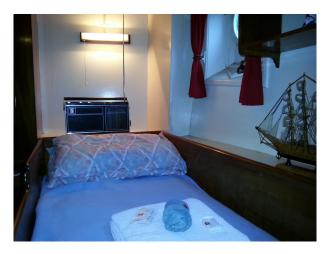

#### Interior

- Last manned UK Lightvessel.
- Original cabins, working engine room, galley, mess room, helideck, working lantern, all in unaltered condition.
- Themed cabins 1940's 1980's plus thousands of props, old radios and TV's. Also working 'pirate' radio station plus Offshore Pirate Radio Exhibition with original Radio Caroline microphone and other artefacts.