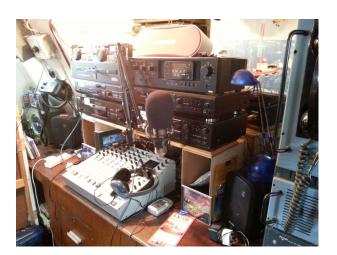

#### Interior

- Last manned UK Lightvessel.
- Original cabins, working engine room, galley, mess room, helideck, working lantern, all in unaltered condition.
- Themed cabins 1940's 1980's plus thousands of props, old radios and TV's. Also working 'pirate' radio station plus Offshore Pirate Radio Exhibition with original Radio Caroline microphone and other artefacts.