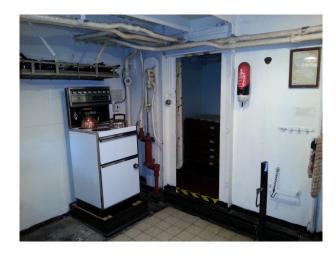

#### Interior

- Last manned UK Lightvessel.
- Original cabins, working engine room, galley, mess room, helideck, working lantern, all in unaltered condition.
- Themed cabins 1940's 1980's plus thousands of props, old radios and TV's. Also working 'pirate' radio station plus Offshore Pirate Radio Exhibition with original Radio Caroline microphone and other artefacts.