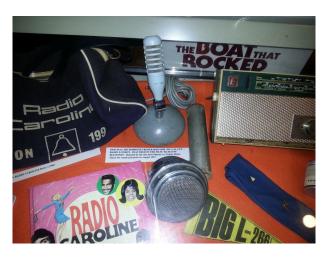

#### Interior

- Last manned UK Lightvessel.
- Original cabins, working engine room, galley, mess room, helideck, working lantern, all in unaltered condition.
- Themed cabins 1940's 1980's plus thousands of props, old radios and TV's. Also working 'pirate' radio station plus Offshore Pirate Radio Exhibition with original Radio Caroline microphone and other artefacts.