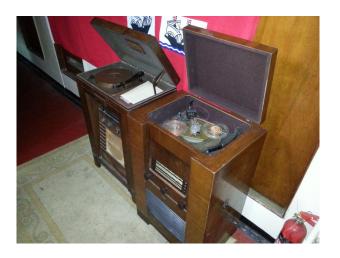

#### Interior

- Last manned UK Lightvessel.
- Original cabins, working engine room, galley, mess room, helideck, working lantern, all in unaltered condition.
- Themed cabins 1940's 1980's plus thousands of props, old radios and TV's. Also working 'pirate' radio station plus Offshore Pirate Radio Exhibition with original Radio Caroline microphone and other artefacts.