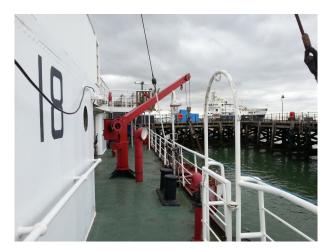

#### Exterior

This restored Lightship is moored in a discreet location on the east coast and offers flexible hire for filming and events. The vessel is 120ft long and 25ft wide with a helicopter landing pad on the deck which can be used to fly drones, should this be required.