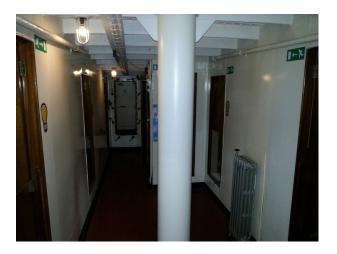

#### Interior

- Last manned UK Lightvessel.
- Original cabins, working engine room, galley, mess room, helideck, working lantern, all in unaltered condition.
- Themed cabins 1940's 1980's plus thousands of props, old radios and TV's. Also working 'pirate' radio station plus Offshore Pirate Radio Exhibition with original Radio Caroline microphone and other artefacts.

#### Exterior

This restored Lightship is moored in a discreet location on the east coast and offers flexible hire for filming and events. The vessel is 120ft long and 25ft wide with a helicopter landing pad on the deck which can be used to fly drones, should this be required.