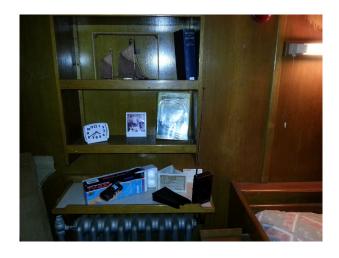

#### Interior

- Last manned UK Lightvessel.
- Original cabins, working engine room, galley, mess room, helideck, working lantern, all in unaltered condition.
- Themed cabins 1940's 1980's plus thousands of props, old radios and TV's. Also working 'pirate' radio station plus Offshore Pirate Radio Exhibition with original Radio Caroline microphone and other artefacts.