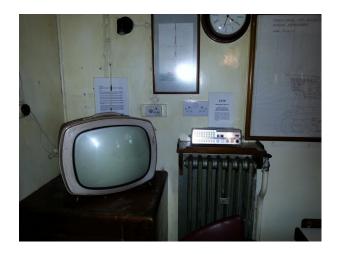

#### Interior

- Last manned UK Lightvessel.
- Original cabins, working engine room, galley, mess room, helideck, working lantern, all in unaltered condition.
- Themed cabins 1940's 1980's plus thousands of props, old radios and TV's. Also working 'pirate' radio station plus Offshore Pirate Radio Exhibition with original Radio Caroline microphone and other artefacts.