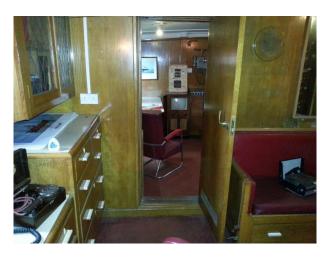

#### Interior

- Last manned UK Lightvessel.
- Original cabins, working engine room, galley, mess room, helideck, working lantern, all in unaltered condition.
- Themed cabins 1940's 1980's plus thousands of props, old radios and TV's. Also working 'pirate' radio station plus Offshore Pirate Radio Exhibition with original Radio Caroline microphone and other artefacts.

#### Exterior

This restored Lightship is moored in a discreet location on the east coast and offers flexible hire for filming and events. The vessel is 120ft long and 25ft wide with a helicopter landing pad on the deck which can be used to fly drones, should this be required.