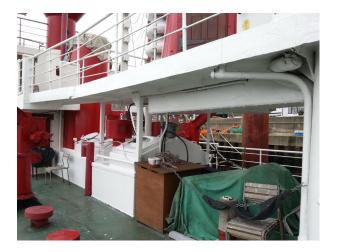

#### Exterior

This restored Lightship is moored in a discreet location on the east coast and offers flexible hire for filming and events. The vessel is 120ft long and 25ft wide with a helicopter landing pad on the deck which can be used to fly drones, should this be required.