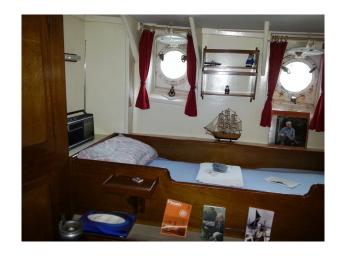

#### Interior

- Last manned UK Lightvessel.
- Original cabins, working engine room, galley, mess room, helideck, working lantern, all in unaltered condition.
- Themed cabins 1940's 1980's plus thousands of props, old radios and TV's. Also working 'pirate' radio station plus Offshore Pirate Radio Exhibition with original Radio Caroline microphone and other artefacts.