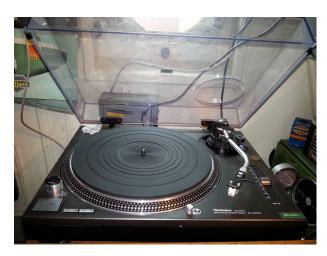

#### Interior

- Last manned UK Lightvessel.
- Original cabins, working engine room, galley, mess room, helideck, working lantern, all in unaltered condition.
- Themed cabins 1940's 1980's plus thousands of props, old radios and TV's. Also working 'pirate' radio station plus Offshore Pirate Radio Exhibition with original Radio Caroline microphone and other artefacts.