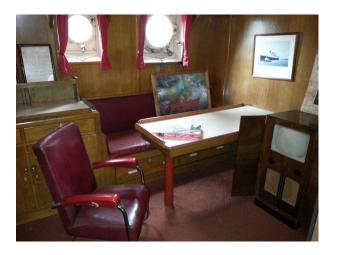

#### Interior

- Last manned UK Lightvessel.
- Original cabins, working engine room, galley, mess room, helideck, working lantern, all in unaltered condition.
- Themed cabins 1940's 1980's plus thousands of props, old radios and TV's. Also working 'pirate' radio station plus Offshore Pirate Radio Exhibition with original Radio Caroline microphone and other artefacts.

#### Exterior

This restored Lightship is moored in a discreet location on the east coast and offers flexible hire for filming and events. The vessel is 120ft long and 25ft wide with a helicopter landing pad on the deck which can be used to fly drones, should this be required.