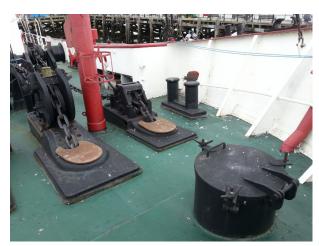

#### Exterior

This restored Lightship is moored in a discreet location on the east coast and offers flexible hire for filming and events. The vessel is 120ft long and 25ft wide with a helicopter landing pad on the deck which can be used to fly drones, should this be required.