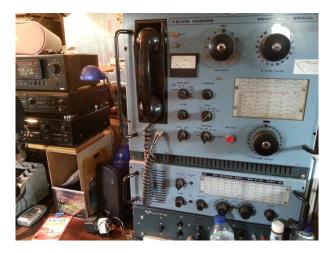

#### Interior

- Last manned UK Lightvessel.
- Original cabins, working engine room, galley, mess room, helideck, working lantern, all in unaltered condition.
- Themed cabins 1940's 1980's plus thousands of props, old radios and TV's. Also working 'pirate' radio station plus Offshore Pirate Radio Exhibition with original Radio Caroline microphone and other artefacts.