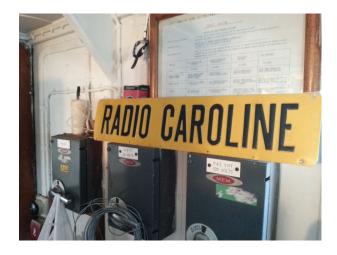

#### Interior

- Last manned UK Lightvessel.
- Original cabins, working engine room, galley, mess room, helideck, working lantern, all in unaltered condition.
- Themed cabins 1940's 1980's plus thousands of props, old radios and TV's. Also working 'pirate' radio station plus Offshore Pirate Radio Exhibition with original Radio Caroline microphone and other artefacts.