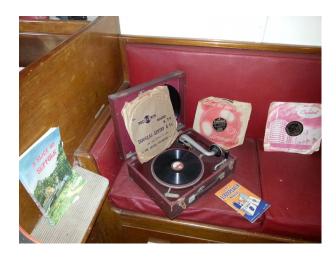

#### Interior

- Last manned UK Lightvessel.
- Original cabins, working engine room, galley, mess room, helideck, working lantern, all in unaltered condition.
- Themed cabins 1940's 1980's plus thousands of props, old radios and TV's. Also working 'pirate' radio station plus Offshore Pirate Radio Exhibition with original Radio Caroline microphone and other artefacts.