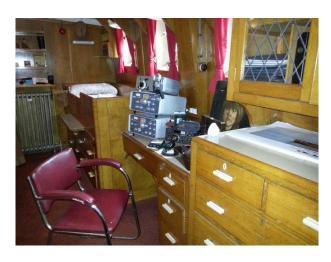

#### Interior

- Last manned UK Lightvessel.
- Original cabins, working engine room, galley, mess room, helideck, working lantern, all in unaltered condition.
- Themed cabins 1940's 1980's plus thousands of props, old radios and TV's. Also working 'pirate' radio station plus Offshore Pirate Radio Exhibition with original Radio Caroline microphone and other artefacts.