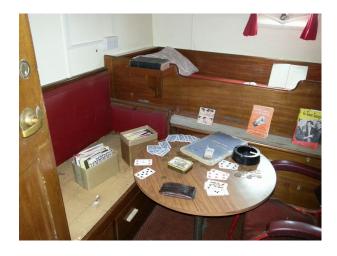

#### Interior

- Last manned UK Lightvessel.
- Original cabins, working engine room, galley, mess room, helideck, working lantern, all in unaltered condition.
- Themed cabins 1940's 1980's plus thousands of props, old radios and TV's. Also working 'pirate' radio station plus Offshore Pirate Radio Exhibition with original Radio Caroline microphone and other artefacts.