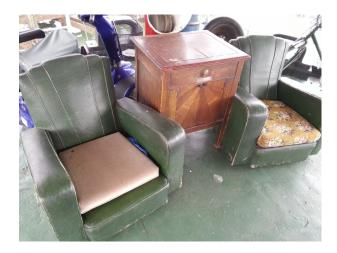

#### Interior

- Last manned UK Lightvessel.
- Original cabins, working engine room, galley, mess room, helideck, working lantern, all in unaltered condition.
- Themed cabins 1940's 1980's plus thousands of props, old radios and TV's. Also working 'pirate' radio station plus Offshore Pirate Radio Exhibition with original Radio Caroline microphone and other artefacts.