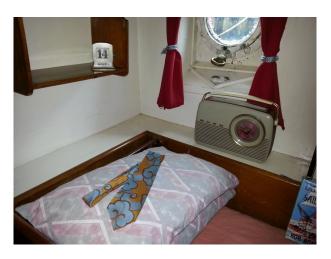

#### Interior

- Last manned UK Lightvessel.
- Original cabins, working engine room, galley, mess room, helideck, working lantern, all in unaltered condition.
- Themed cabins 1940's 1980's plus thousands of props, old radios and TV's. Also working 'pirate' radio station plus Offshore Pirate Radio Exhibition with original Radio Caroline microphone and other artefacts.