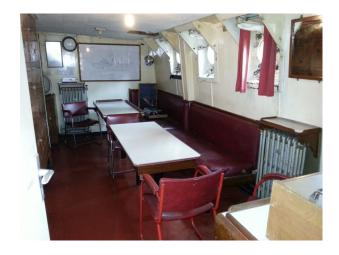

#### Interior

- Last manned UK Lightvessel.
- Original cabins, working engine room, galley, mess room, helideck, working lantern, all in unaltered condition.
- Themed cabins 1940's 1980's plus thousands of props, old radios and TV's. Also working 'pirate' radio station plus Offshore Pirate Radio Exhibition with original Radio Caroline microphone and other artefacts.