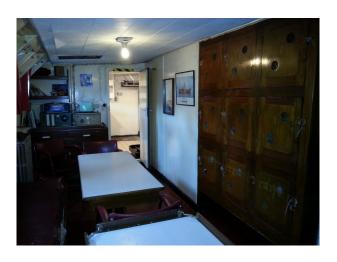

#### Interior

- Last manned UK Lightvessel.
- Original cabins, working engine room, galley, mess room, helideck, working lantern, all in unaltered condition.
- Themed cabins 1940's 1980's plus thousands of props, old radios and TV's. Also working 'pirate' radio station plus Offshore Pirate Radio Exhibition with original Radio Caroline microphone and other artefacts.

#### Exterior

This restored Lightship is moored in a discreet location on the east coast and offers flexible hire for filming and events. The vessel is 120ft long and 25ft wide with a helicopter landing pad on the deck which can be used to fly drones, should this be required.