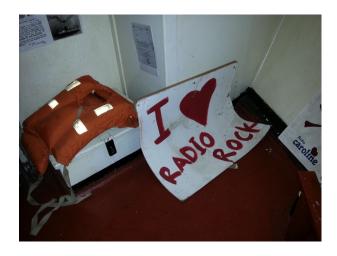

#### Interior

- Last manned UK Lightvessel.
- Original cabins, working engine room, galley, mess room, helideck, working lantern, all in unaltered condition.
- Themed cabins 1940's 1980's plus thousands of props, old radios and TV's. Also working 'pirate' radio station plus Offshore Pirate Radio Exhibition with original Radio Caroline microphone and other artefacts.