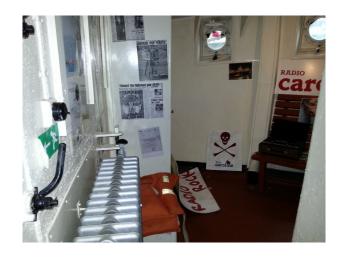

#### Interior

- Last manned UK Lightvessel.
- Original cabins, working engine room, galley, mess room, helideck, working lantern, all in unaltered condition.
- Themed cabins 1940's 1980's plus thousands of props, old radios and TV's. Also working 'pirate' radio station plus Offshore Pirate Radio Exhibition with original Radio Caroline microphone and other artefacts.