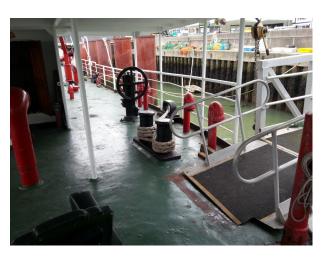

#### Exterior

This restored Lightship is moored in a discreet location on the east coast and offers flexible hire for filming and events. The vessel is 120ft long and 25ft wide with a helicopter landing pad on the deck which can be used to fly drones, should this be required.