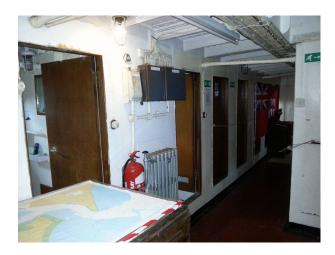

#### Interior

- Last manned UK Lightvessel.
- Original cabins, working engine room, galley, mess room, helideck, working lantern, all in unaltered condition.
- Themed cabins 1940's 1980's plus thousands of props, old radios and TV's. Also working 'pirate' radio station plus Offshore Pirate Radio Exhibition with original Radio Caroline microphone and other artefacts.