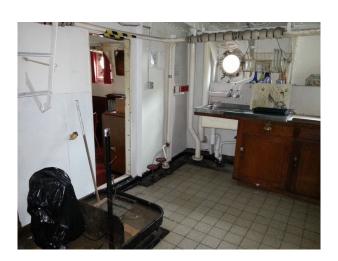

#### Interior

- Last manned UK Lightvessel.
- Original cabins, working engine room, galley, mess room, helideck, working lantern, all in unaltered condition.
- Themed cabins 1940's 1980's plus thousands of props, old radios and TV's. Also working 'pirate' radio station plus Offshore Pirate Radio Exhibition with original Radio Caroline microphone and other artefacts.