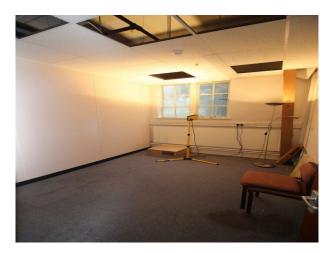

## **SE2924 Police Station Set For Filming**

A location combines police station exteriors with rooms that can be dressed to function as command centre police reception, various type of office/meeting rooms.

### **Police Station Set For Filming**

A location combines police station exteriors with rooms that can be dressed to function as command centre police reception, various type of office/meeting rooms.

Location: Buckinghamshire, United Kingdom Within the M25: No Categories: Offices For Filming | Emergency Services | Film Sets