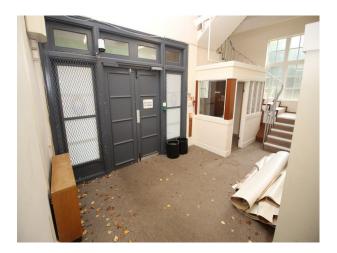

## **SE2924 Police Station Set For Filming**

A location combines police station exteriors with rooms that can be dressed to function as command centre police reception, various type of office/meeting rooms.

### **Police Station Set For Filming**

A location combines police station exteriors with rooms that can be dressed to function as command centre police reception, various type of office/meeting rooms.

Location: Buckinghamshire, United Kingdom Within the M25: No Categories: Offices For Filming | Emergency Services | Film Sets