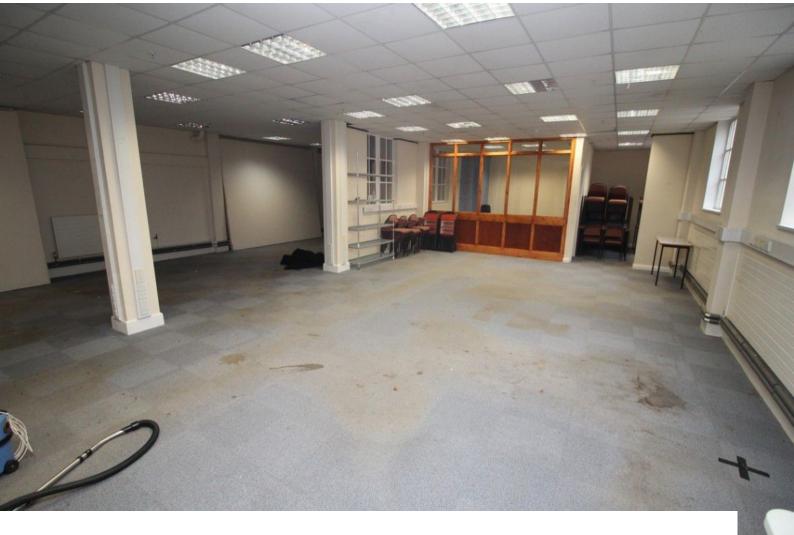

## **SE2924 Police Station Set For Filming**

A location combines police station exteriors with rooms that can be dressed to function as command centre police reception, various type of office/meeting rooms.

### **Police Station Set For Filming**

A location combines police station exteriors with rooms that can be dressed to function as command centre police reception, various type of office/meeting rooms.

Location: Buckinghamshire, United Kingdom Within the M25: No Categories: Offices For Filming | Emergency Services | Film Sets