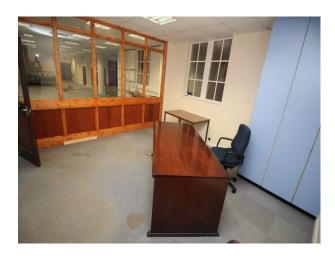

## **SE2924 Police Station Set For Filming**

A location combines police station exteriors with rooms that can be dressed to function as command centre police reception, various type of office/meeting rooms.

### **Police Station Set For Filming**

A location combines police station exteriors with rooms that can be dressed to function as command centre police reception, various type of office/meeting rooms.

Location: Buckinghamshire, United Kingdom Within the M25: No Categories: Offices For Filming | Emergency Services | Film Sets