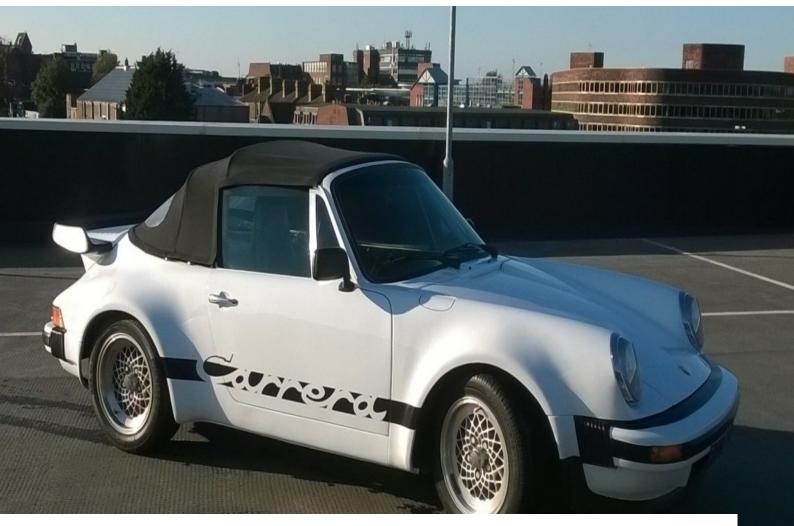

## SE3043 Porsche 911 Turbo Carrera Convertible

This car is a convincing replica of a Porsche 911 Turbo Carrera Convertible, it is in excellent condition and would be great as a prop or can be driven.. Located in Buckinghamshire, less than an hour from London.

### Porsche 911 Turbo Carrera Convertible

This car is a convincing replica of a Porsche 911 Turbo Carrera Convertible, it is in excellent condition and would be great as a prop or can be driven.. Located in Buckinghamshire, less than an hour from London.

# Exterior Convincing replica of Porsche 911 Turbo Carrera Convertible, Great Condition and draws attention whenever out and about.