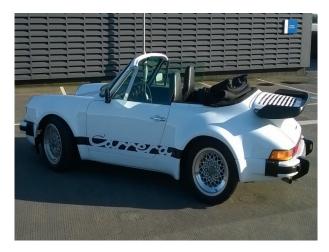

## SE3043 Porsche 911 Turbo Carrera Convertible

This car is a convincing replica of a Porsche 911 Turbo Carrera Convertible, it is in excellent condition and would be great as a prop or can be driven.. Located in Buckinghamshire, less than an hour from London.

### Porsche 911 Turbo Carrera Convertible

This car is a convincing replica of a Porsche 911 Turbo Carrera Convertible, it is in excellent condition and would be great as a prop or can be driven.. Located in Buckinghamshire, less than an hour from London.

# Exterior Convincing replica of Porsche 911 Turbo Carrera Convertible, Great Condition and draws attention whenever out and about.