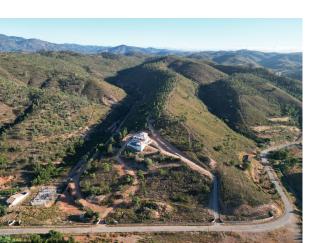

# **PO6791 Portugal Mountain Villa For Filming**

Located high up in the hills/mountains, the property has 100 acres of land with two small lakes and is very dramatic.

## Portugal Mountain Villa For Filming

Located high up in the hills/mountains, the property has 100 acres of land with two small lakes and is very dramatic.

Location: Portugal Within the M25: No Categories: Swimming Pools | Family Traditional | Chateaux & Villas

#### Exterior

The property has 100 acres of land with two small lakes and is very dramatic. Located high up in the hills/mountains but only 10 minutes drive from the historic medieval town of Silves.