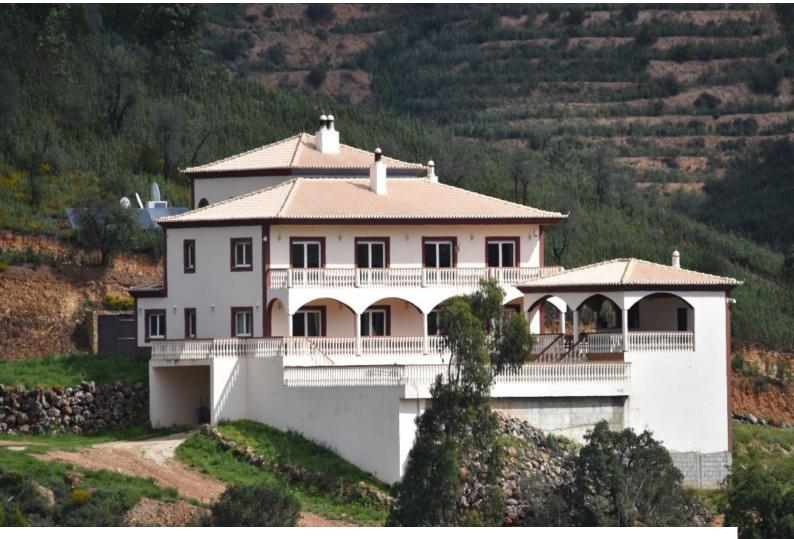

# **PO6791 Portugal Mountain Villa For Filming**

Located high up in the hills/mountains, the property has 100 acres of land with two small lakes and is very dramatic.

## Portugal Mountain Villa For Filming

Located high up in the hills/mountains, the property has 100 acres of land with two small lakes and is very dramatic.

Location: Portugal Within the M25: No Categories: Swimming Pools | Family Traditional | Chateaux & Villas

#### Exterior

The property has 100 acres of land with two small lakes and is very dramatic. Located high up in the hills/mountains but only 10 minutes drive from the historic medieval town of Silves.