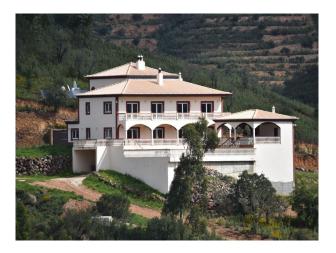

# **PO6791 Portugal Mountain Villa For Filming**

Located high up in the hills/mountains, the property has 100 acres of land with two small lakes and is very dramatic.

## Portugal Mountain Villa For Filming

Located high up in the hills/mountains, the property has 100 acres of land with two small lakes and is very dramatic.

Location: Portugal Within the M25: No Categories: Swimming Pools | Family Traditional | Chateaux & Villas

#### Exterior

The property has 100 acres of land with two small lakes and is very dramatic. Located high up in the hills/mountains but only 10 minutes drive from the historic medieval town of Silves.