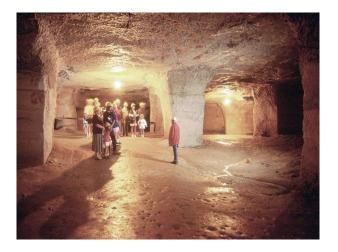

### Interior

Vast man made caverns, highly photogenic. Spaces are large and long shots real possibility.