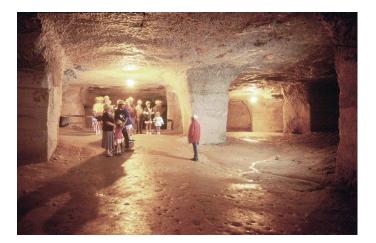

### Interior

Vast man made caverns, highly photogenic. Spaces are large and long shots real possibility.