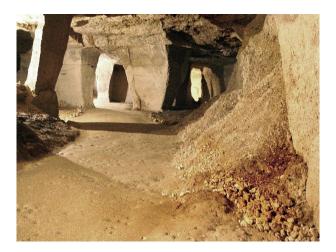

### **Post-Apocolyptic Vaulted Caves and Caverns**

Large man made underground caverns 200 to 700 acres available for filming and photoshoot

Location: Devon, United Kingdom Within the M25: No Categories: Quarries

### Interior

Vast man made caverns, highly photogenic. Spaces are large and long shots real possibility.