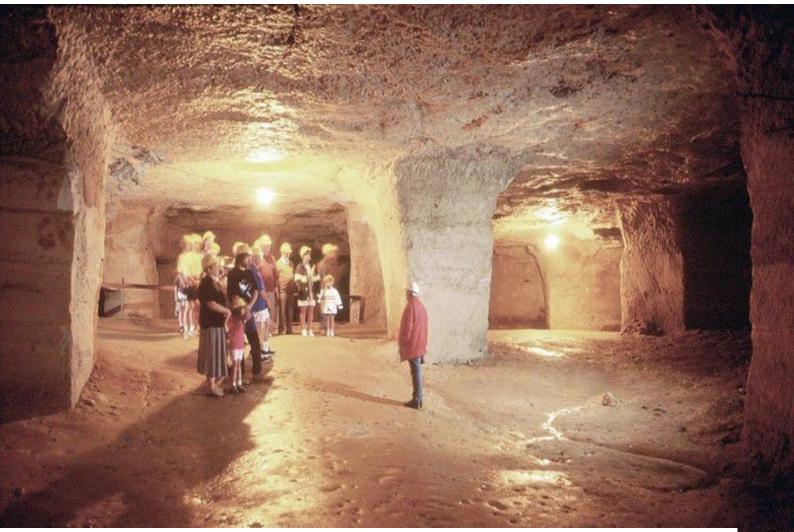

### Interior

Vast man made caverns, highly photogenic. Spaces are large and long shots real possibility.