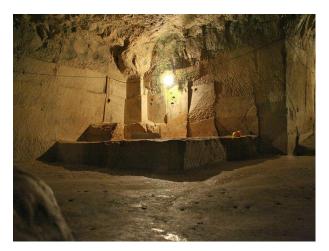

### **Post-Apocolyptic Vaulted Caves and Caverns**

Large man made underground caverns 200 to 700 acres available for filming and photoshoot

Location: Devon, United Kingdom Within the M25: No Categories: Quarries

### Interior

Vast man made caverns, highly photogenic. Spaces are large and long shots real possibility.