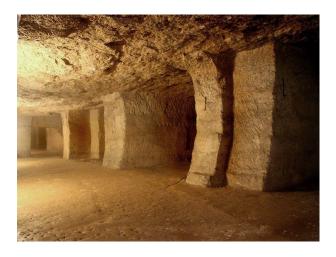

### Interior

Vast man made caverns, highly photogenic. Spaces are large and long shots real possibility.