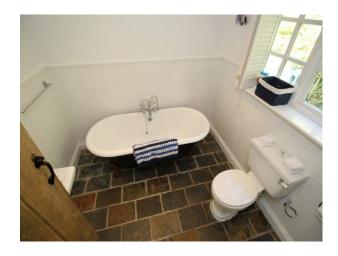

The bathrooms have stone flooring and the family bath is a traditional claw-foot, cast iron bath.