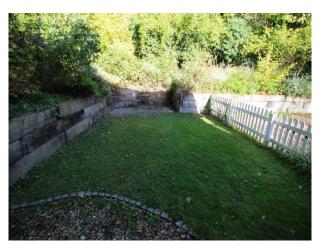

#### Exterior

Quintessential English Thatched cottage set back off the road surrounded by traditional English rambling roses & garden, countryside views. large walnut tree, apple orchard and bluebell woods. There is also an additional thatched annex, a summer house, playhouse & pretty benches & a dovecote that could be features.