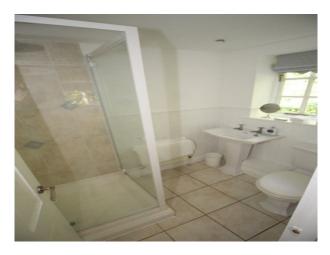

The bathrooms have stone flooring and the family bath is a traditional claw-foot, cast iron bath.