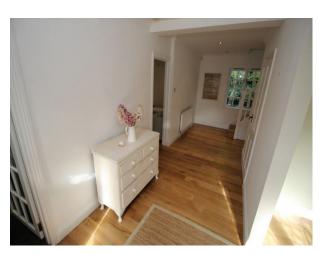

#### Interior

The cottage has stone flooring, the windows have white shutters. There are oak floors throughout the downstairs & stone fireplaces in the lounge and dining room. The lounge has large french doors leading to the garden & overlooking fields. There is an additional smart study & family room. The downstairs toilet has a stained glass window.