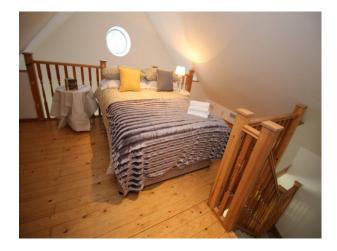

Upstairs you have nice spacious bedrooms all the windows are traditional leaded light. Th carpet is a pale grey with the exception of

the Master this has natural flooring & large church shaped window feature.