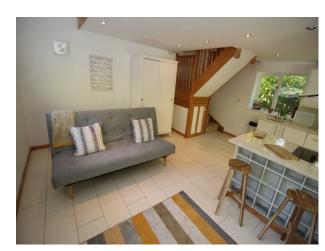

#### Interior

The cottage has stone flooring, the windows have white shutters. There are oak floors throughout the downstairs & stone fireplaces in the lounge and dining room. The lounge has large french doors leading to the garden & overlooking fields. There is an additional smart study & family room. The downstairs toilet has a stained glass window.