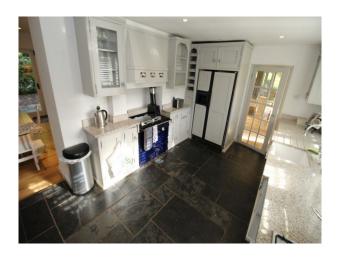

#### Interior

The cottage has stone flooring, the windows have white shutters. There are oak floors throughout the downstairs & stone fireplaces in the lounge and dining room. The lounge has large french doors leading to the garden & overlooking fields. There is an additional smart study & family room. The downstairs toilet has a stained glass window.