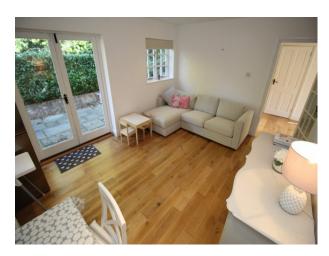

#### Interior

The cottage has stone flooring, the windows have white shutters. There are oak floors throughout the downstairs & stone fireplaces in the lounge and dining room. The lounge has large french doors leading to the garden & overlooking fields. There is an additional smart study & family room. The downstairs toilet has a stained glass window.