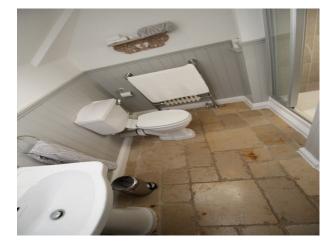

The bathrooms have stone flooring and the family bath is a traditional claw-foot, cast iron bath.