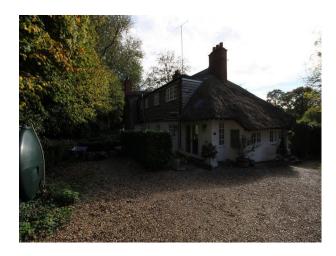

#### Exterior

Quintessential English Thatched cottage set back off the road surrounded by traditional English rambling roses & garden, countryside views. large walnut tree, apple orchard and bluebell woods. There is also an additional thatched annex, a summer house, playhouse & pretty benches & a dovecote that could be features.