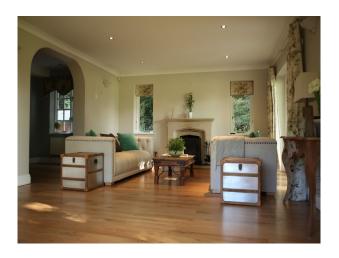

#### Interior

The cottage has stone flooring, the windows have white shutters. There are oak floors throughout the downstairs & stone fireplaces in the lounge and dining room. The lounge has large french doors leading to the garden & overlooking fields. There is an additional smart study & family room. The downstairs toilet has a stained glass window.