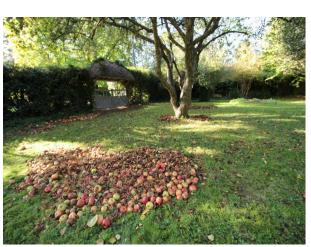

#### Exterior

Quintessential English Thatched cottage set back off the road surrounded by traditional English rambling roses & garden, countryside views. large walnut tree, apple orchard and bluebell woods. There is also an additional thatched annex, a summer house, playhouse & pretty benches & a dovecote that could be features.