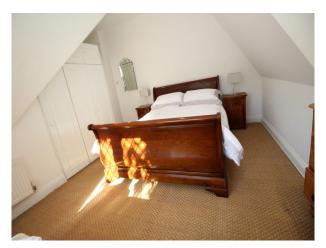

Upstairs you have nice spacious bedrooms all the windows are traditional leaded light. Th carpet is a pale grey with the exception of

the Master this has natural flooring & large church shaped window feature.