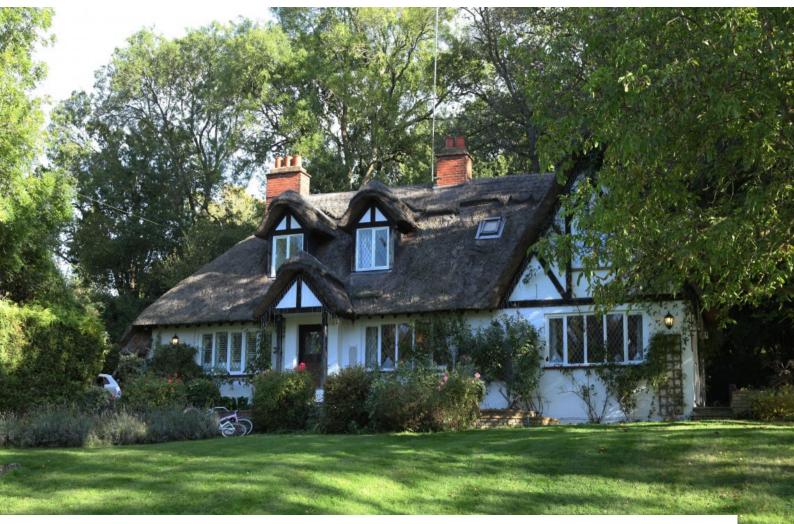

# **SE3076 Pretty Thatched Cottage For Filming and Photoshoots**

Sympathetically renovated thatched cottage with spacious open plan interior layout and modern decor. This quaint cottage offers many opportunities for filming or photo shoots.

# **Pretty Thatched Cottage For Filming and Photoshoots**

Sympathetically renovated thatched cottage with spacious open plan interior layout and modern decor. This quaint cottage offers many opportunities for filming or photo shoots.

#### Exterior

Quintessential English Thatched cottage set back off the road surrounded by traditional English rambling roses & garden, countryside views. large walnut tree, apple orchard and bluebell woods. There is also an additional thatched annex, a summer house, playhouse & pretty benches & a dovecote that could be features.