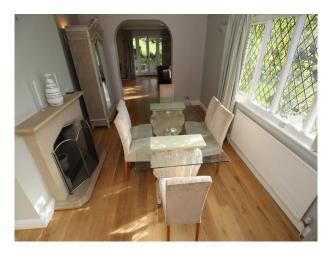

#### Interior

The cottage has stone flooring, the windows have white shutters. There are oak floors throughout the downstairs & stone fireplaces in the lounge and dining room. The lounge has large french doors leading to the garden & overlooking fields. There is an additional smart study & family room. The downstairs toilet has a stained glass window.