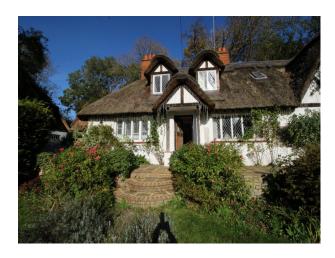

#### Exterior

Quintessential English Thatched cottage set back off the road surrounded by traditional English rambling roses & garden, countryside views. large walnut tree, apple orchard and bluebell woods. There is also an additional thatched annex, a summer house, playhouse & pretty benches & a dovecote that could be features.

This chocolate box property is conveniently located for Pinewood Studios In the heart of an enchanting Berkshire Village..