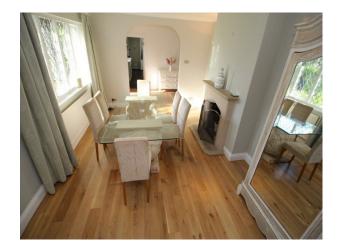

#### Interior

The cottage has stone flooring, the windows have white shutters. There are oak floors throughout the downstairs & stone fireplaces in the lounge and dining room. The lounge has large french doors leading to the garden & overlooking fields. There is an additional smart study & family room. The downstairs toilet has a stained glass window.