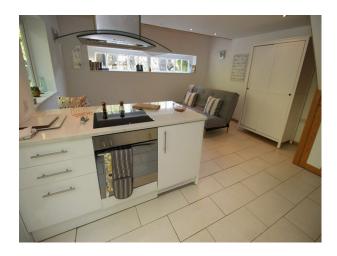

#### Interior

The cottage has stone flooring, the windows have white shutters. There are oak floors throughout the downstairs & stone fireplaces in the lounge and dining room. The lounge has large french doors leading to the garden & overlooking fields. There is an additional smart study & family room. The downstairs toilet has a stained glass window.