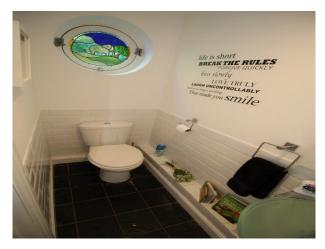

#### Interior

The cottage has stone flooring, the windows have white shutters. There are oak floors throughout the downstairs & stone fireplaces in the lounge and dining room. The lounge has large french doors leading to the garden & overlooking fields. There is an additional smart study & family room. The downstairs toilet has a stained glass window.