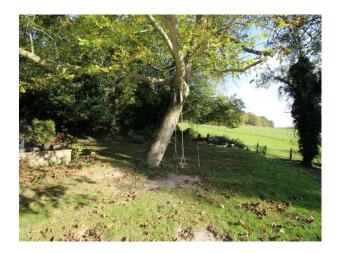

#### Exterior

Quintessential English Thatched cottage set back off the road surrounded by traditional English rambling roses & garden, countryside views. large walnut tree, apple orchard and bluebell woods. There is also an additional thatched annex, a summer house, playhouse & pretty benches & a dovecote that could be features.