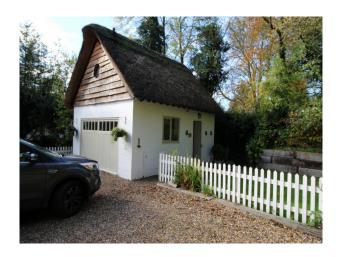

#### Exterior

Quintessential English Thatched cottage set back off the road surrounded by traditional English rambling roses & garden, countryside views. large walnut tree, apple orchard and bluebell woods. There is also an additional thatched annex, a summer house, playhouse & pretty benches & a dovecote that could be features.

This chocolate box property is conveniently located for Pinewood Studios In the heart of an enchanting Berkshire Village..