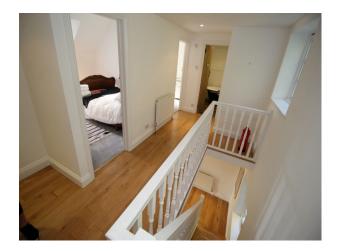

Upstairs you have nice spacious bedrooms all the windows are traditional leaded light. Th carpet is a pale grey with the exception of

the Master this has natural flooring & large church shaped window feature.