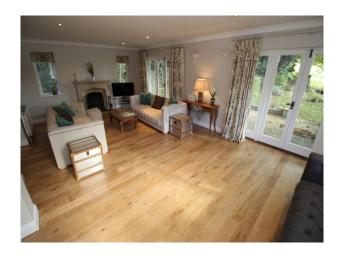

#### Interior

The cottage has stone flooring, the windows have white shutters. There are oak floors throughout the downstairs & stone fireplaces in the lounge and dining room. The lounge has large french doors leading to the garden & overlooking fields. There is an additional smart study & family room. The downstairs toilet has a stained glass window.