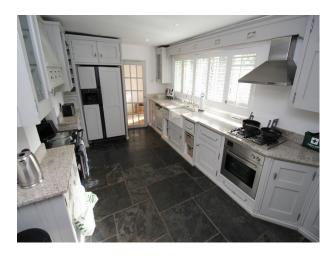

#### Interior

The cottage has stone flooring, the windows have white shutters. There are oak floors throughout the downstairs & stone fireplaces in the lounge and dining room. The lounge has large french doors leading to the garden & overlooking fields. There is an additional smart study & family room. The downstairs toilet has a stained glass window.