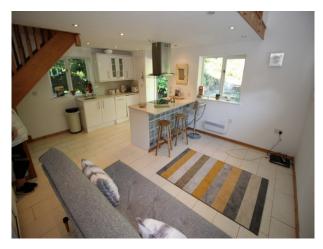

#### Interior

The cottage has stone flooring, the windows have white shutters. There are oak floors throughout the downstairs & stone fireplaces in the lounge and dining room. The lounge has large french doors leading to the garden & overlooking fields. There is an additional smart study & family room. The downstairs toilet has a stained glass window.