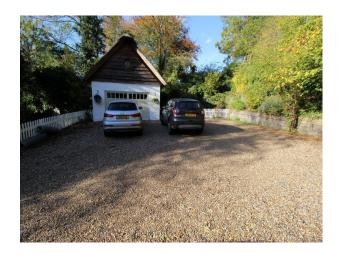

#### Exterior

Quintessential English Thatched cottage set back off the road surrounded by traditional English rambling roses & garden, countryside views. large walnut tree, apple orchard and bluebell woods. There is also an additional thatched annex, a summer house, playhouse & pretty benches & a dovecote that could be features.