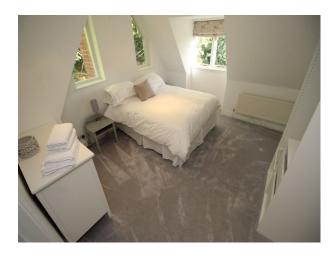

Upstairs you have nice spacious bedrooms all the windows are traditional leaded light. Th carpet is a pale grey with the exception of

the Master this has natural flooring & large church shaped window feature.