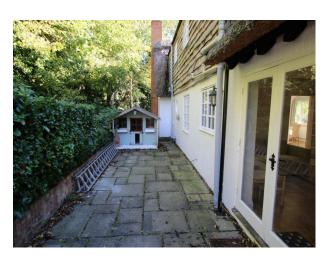

#### Exterior

Quintessential English Thatched cottage set back off the road surrounded by traditional English rambling roses & garden, countryside views. large walnut tree, apple orchard and bluebell woods. There is also an additional thatched annex, a summer house, playhouse & pretty benches & a dovecote that could be features.