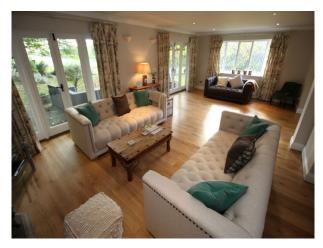

#### Interior

The cottage has stone flooring, the windows have white shutters. There are oak floors throughout the downstairs & stone fireplaces in the lounge and dining room. The lounge has large french doors leading to the garden & overlooking fields. There is an additional smart study & family room. The downstairs toilet has a stained glass window.