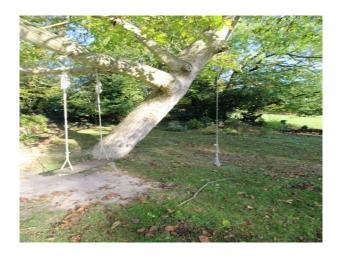

#### Exterior

Quintessential English Thatched cottage set back off the road surrounded by traditional English rambling roses & garden, countryside views. large walnut tree, apple orchard and bluebell woods. There is also an additional thatched annex, a summer house, playhouse & pretty benches & a dovecote that could be features.