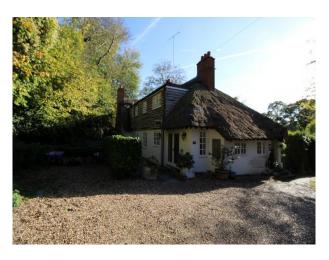

#### Exterior

Quintessential English Thatched cottage set back off the road surrounded by traditional English rambling roses & garden, countryside views. large walnut tree, apple orchard and bluebell woods. There is also an additional thatched annex, a summer house, playhouse & pretty benches & a dovecote that could be features.

This chocolate box property is conveniently located for Pinewood Studios In the heart of an enchanting Berkshire Village..