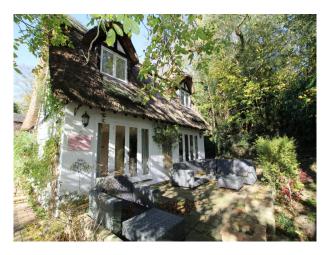

#### Exterior

Quintessential English Thatched cottage set back off the road surrounded by traditional English rambling roses & garden, countryside views. large walnut tree, apple orchard and bluebell woods. There is also an additional thatched annex, a summer house, playhouse & pretty benches & a dovecote that could be features.