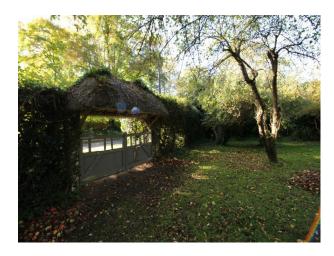

#### Exterior

Quintessential English Thatched cottage set back off the road surrounded by traditional English rambling roses & garden, countryside views. large walnut tree, apple orchard and bluebell woods. There is also an additional thatched annex, a summer house, playhouse & pretty benches & a dovecote that could be features.