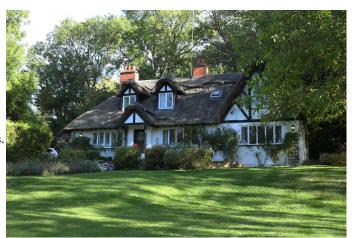

# **SE3076 Pretty Thatched Cottage For Filming and Photoshoots**

Sympathetically renovated thatched cottage with spacious open plan interior layout and modern decor. This quaint cottage offers many opportunities for filming or photo shoots.

# **Pretty Thatched Cottage For Filming and Photoshoots**

Sympathetically renovated thatched cottage with spacious open plan interior layout and modern decor. This quaint cottage offers many opportunities for filming or photo shoots.

#### Exterior

Quintessential English Thatched cottage set back off the road surrounded by traditional English rambling roses & garden, countryside views. large walnut tree, apple orchard and bluebell woods. There is also an additional thatched annex, a summer house, playhouse & pretty benches & a dovecote that could be features.