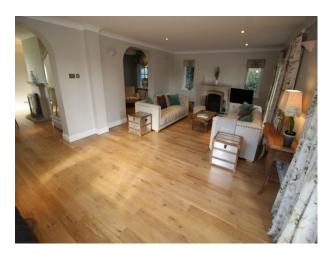

#### Interior

The cottage has stone flooring, the windows have white shutters. There are oak floors throughout the downstairs & stone fireplaces in the lounge and dining room. The lounge has large french doors leading to the garden & overlooking fields. There is an additional smart study & family room. The downstairs toilet has a stained glass window.