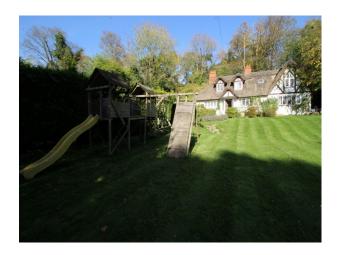

#### Exterior

Quintessential English Thatched cottage set back off the road surrounded by traditional English rambling roses & garden, countryside views. large walnut tree, apple orchard and bluebell woods. There is also an additional thatched annex, a summer house, playhouse & pretty benches & a dovecote that could be features.