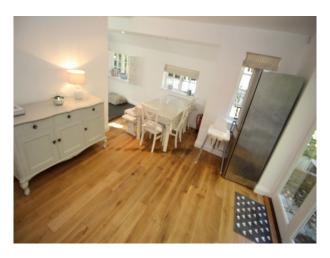

#### Interior

The cottage has stone flooring, the windows have white shutters. There are oak floors throughout the downstairs & stone fireplaces in the lounge and dining room. The lounge has large french doors leading to the garden & overlooking fields. There is an additional smart study & family room. The downstairs toilet has a stained glass window.