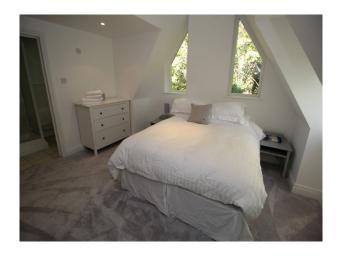

Upstairs you have nice spacious bedrooms all the windows are traditional leaded light. Th carpet is a pale grey with the exception of

the Master this has natural flooring & large church shaped window feature.