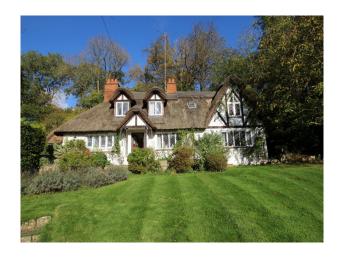

# **SE3076 Pretty Thatched Cottage For Filming and Photoshoots**

Sympathetically renovated thatched cottage with spacious open plan interior layout and modern decor. This quaint cottage offers many opportunities for filming or photo shoots.

# **Pretty Thatched Cottage For Filming and Photoshoots**

Sympathetically renovated thatched cottage with spacious open plan interior layout and modern decor. This quaint cottage offers many opportunities for filming or photo shoots.

#### Exterior

Quintessential English Thatched cottage set back off the road surrounded by traditional English rambling roses & garden, countryside views. large walnut tree, apple orchard and bluebell woods. There is also an additional thatched annex, a summer house, playhouse & pretty benches & a dovecote that could be features.