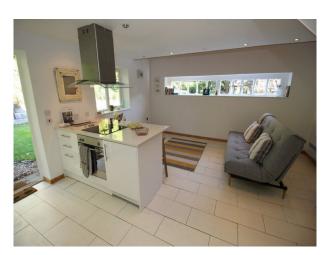

#### Interior

The cottage has stone flooring, the windows have white shutters. There are oak floors throughout the downstairs & stone fireplaces in the lounge and dining room. The lounge has large french doors leading to the garden & overlooking fields. There is an additional smart study & family room. The downstairs toilet has a stained glass window.