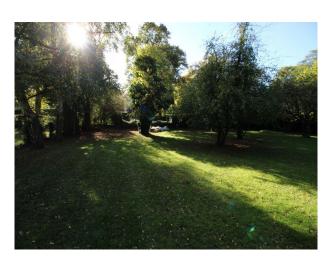

#### Exterior

Quintessential English Thatched cottage set back off the road surrounded by traditional English rambling roses & garden, countryside views. large walnut tree, apple orchard and bluebell woods. There is also an additional thatched annex, a summer house, playhouse & pretty benches & a dovecote that could be features.