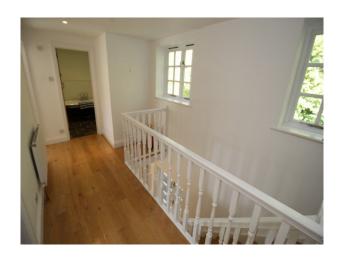

#### Interior

The cottage has stone flooring, the windows have white shutters. There are oak floors throughout the downstairs & stone fireplaces in the lounge and dining room. The lounge has large french doors leading to the garden & overlooking fields. There is an additional smart study & family room. The downstairs toilet has a stained glass window.

Upstairs you have nice spacious bedrooms all the windows are traditional leaded light. Th carpet is a pale grey with the exception of

the Master this has natural flooring & large church shaped window feature.