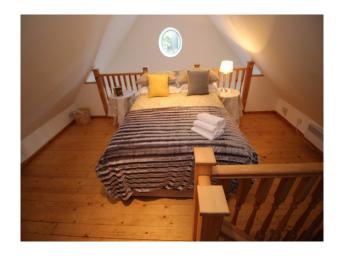

Upstairs you have nice spacious bedrooms all the windows are traditional leaded light. Th carpet is a pale grey with the exception of

the Master this has natural flooring & large church shaped window feature.