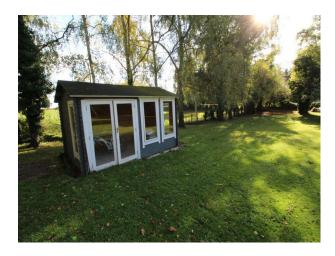

#### Exterior

Quintessential English Thatched cottage set back off the road surrounded by traditional English rambling roses & garden, countryside views. large walnut tree, apple orchard and bluebell woods. There is also an additional thatched annex, a summer house, playhouse & pretty benches & a dovecote that could be features.