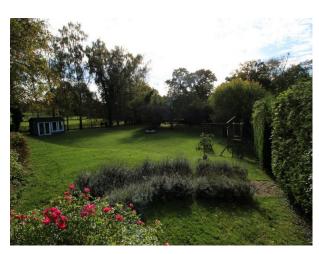

#### Exterior

Quintessential English Thatched cottage set back off the road surrounded by traditional English rambling roses & garden, countryside views. large walnut tree, apple orchard and bluebell woods. There is also an additional thatched annex, a summer house, playhouse & pretty benches & a dovecote that could be features.