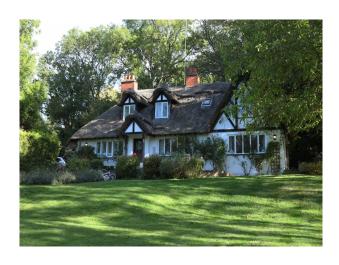

# **SE3076 Pretty Thatched Cottage For Filming and Photoshoots**

Sympathetically renovated thatched cottage with spacious open plan interior layout and modern decor. This quaint cottage offers many opportunities for filming or photo shoots.

# **Pretty Thatched Cottage For Filming and Photoshoots**

Sympathetically renovated thatched cottage with spacious open plan interior layout and modern decor. This quaint cottage offers many opportunities for filming or photo shoots.

#### Exterior

Quintessential English Thatched cottage set back off the road surrounded by traditional English rambling roses & garden, countryside views. large walnut tree, apple orchard and bluebell woods. There is also an additional thatched annex, a summer house, playhouse & pretty benches & a dovecote that could be features.