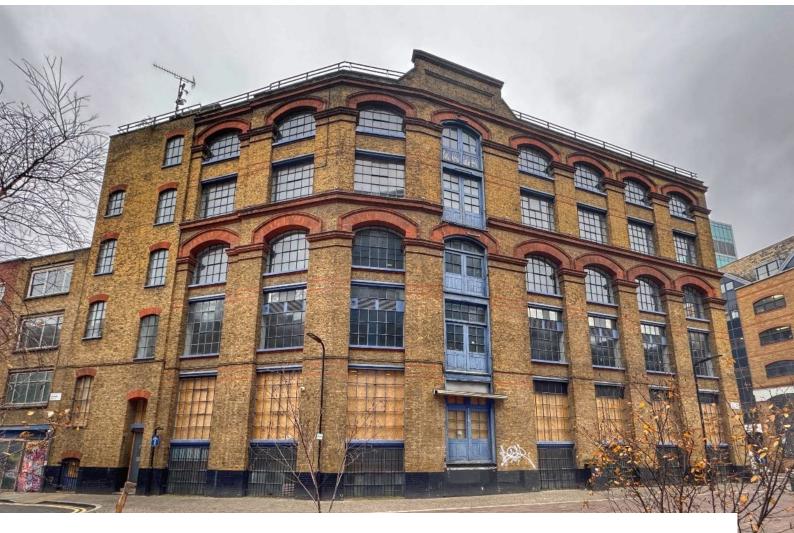

## LON6541 Previous Printworks Property In London For Filming

The property is spread over 7 floors and 30,000 sqft, packed with period features, natural light and character for filming and video shoots

# **Previous Printworks Property In London For Filming**

The property is spread over 7 floors and 30,000 sqft, packed with period features, natural light and character for filming and video shoots

Location: East London, London, United Kingdom

#### Interior

Originally constructed in 1900, formally housing a printworks. Today, this property - spread over 7 floors and 30,000 sqft of space, packed with period features, natural light and character - is available for short & long-term hire for filming, photography and events. Raw industrial features • Period character throughout • Exposed brickwork • Natural light • Multiple floors & breakouts • Flexible opening times • Good transport links