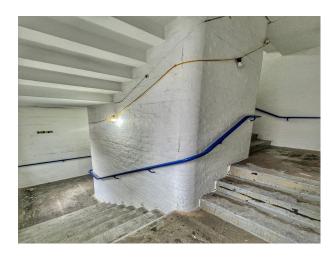

#### Interior

Originally constructed in 1900, formally housing a printworks. Today, this property - spread over 7 floors and 30,000 sqft of space, packed with period features, natural light and character - is available for short & long-term hire for filming, photography and events. Raw industrial features • Period character throughout • Exposed brickwork • Natural light • Multiple floors & breakouts • Flexible opening times • Good transport links