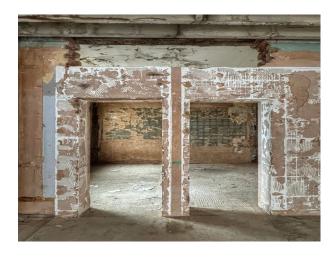

#### Interior

Originally constructed in 1900, formally housing a printworks. Today, this property - spread over 7 floors and 30,000 sqft of space, packed with period features, natural light and character - is available for short & long-term hire for filming, photography and events. Raw industrial features • Period character throughout • Exposed brickwork • Natural light • Multiple floors & breakouts • Flexible opening times • Good transport links