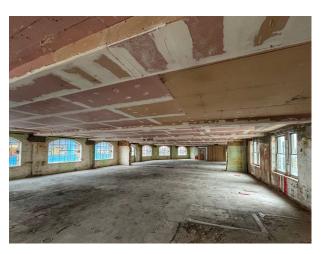

#### Interior

Originally constructed in 1900, formally housing a printworks. Today, this property - spread over 7 floors and 30,000 sqft of space, packed with period features, natural light and character - is available for short & long-term hire for filming, photography and events. Raw industrial features • Period character throughout • Exposed brickwork • Natural light • Multiple floors & breakouts • Flexible opening times • Good transport links