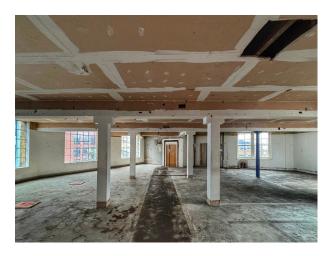

#### Interior

Originally constructed in 1900, formally housing a printworks. Today, this property - spread over 7 floors and 30,000 sqft of space, packed with period features, natural light and character - is available for short & long-term hire for filming, photography and events. Raw industrial features • Period character throughout • Exposed brickwork • Natural light • Multiple floors & breakouts • Flexible opening times • Good transport links