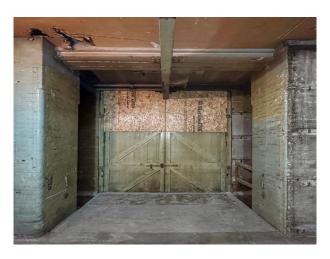

#### Interior

Originally constructed in 1900, formally housing a printworks. Today, this property - spread over 7 floors and 30,000 sqft of space, packed with period features, natural light and character - is available for short & long-term hire for filming, photography and events. Raw industrial features • Period character throughout • Exposed brickwork • Natural light • Multiple floors & breakouts • Flexible opening times • Good transport links