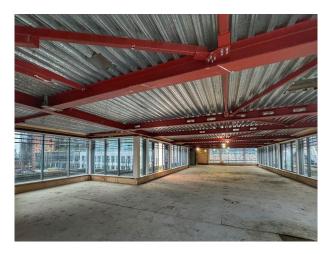

#### Interior

Originally constructed in 1900, formally housing a printworks. Today, this property - spread over 7 floors and 30,000 sqft of space, packed with period features, natural light and character - is available for short & long-term hire for filming, photography and events. Raw industrial features • Period character throughout • Exposed brickwork • Natural light • Multiple floors & breakouts • Flexible opening times • Good transport links