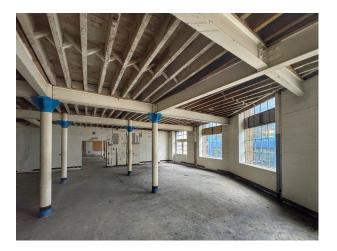

## LON6541 Previous Printworks Property In London For Filming

The property is spread over 7 floors and 30,000 sqft, packed with period features, natural light and character for filming and video shoots

# **Previous Printworks Property In London For Filming**

The property is spread over 7 floors and 30,000 sqft, packed with period features, natural light and character for filming and video shoots

Location: East London, London, United Kingdom

#### Interior

Originally constructed in 1900, formally housing a printworks. Today, this property - spread over 7 floors and 30,000 sqft of space, packed with period features, natural light and character - is available for short & long-term hire for filming, photography and events. Raw industrial features • Period character throughout • Exposed brickwork • Natural light • Multiple floors & breakouts • Flexible opening times • Good transport links