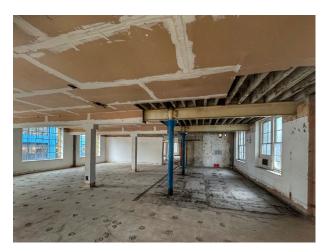

#### Interior

Originally constructed in 1900, formally housing a printworks. Today, this property - spread over 7 floors and 30,000 sqft of space, packed with period features, natural light and character - is available for short & long-term hire for filming, photography and events. Raw industrial features • Period character throughout • Exposed brickwork • Natural light • Multiple floors & breakouts • Flexible opening times • Good transport links