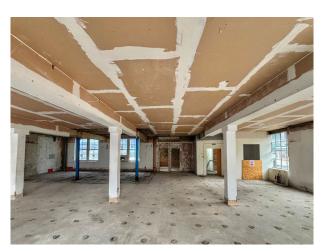

#### Interior

Originally constructed in 1900, formally housing a printworks. Today, this property - spread over 7 floors and 30,000 sqft of space, packed with period features, natural light and character - is available for short & long-term hire for filming, photography and events. Raw industrial features • Period character throughout • Exposed brickwork • Natural light • Multiple floors & breakouts • Flexible opening times • Good transport links