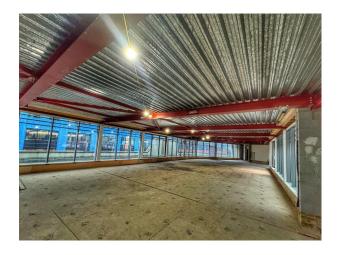

#### Interior

Originally constructed in 1900, formally housing a printworks. Today, this property - spread over 7 floors and 30,000 sqft of space, packed with period features, natural light and character - is available for short & long-term hire for filming, photography and events. Raw industrial features • Period character throughout • Exposed brickwork • Natural light • Multiple floors & breakouts • Flexible opening times • Good transport links