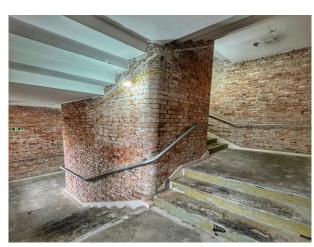

#### Interior

Originally constructed in 1900, formally housing a printworks. Today, this property - spread over 7 floors and 30,000 sqft of space, packed with period features, natural light and character - is available for short & long-term hire for filming, photography and events. Raw industrial features • Period character throughout • Exposed brickwork • Natural light • Multiple floors & breakouts • Flexible opening times • Good transport links