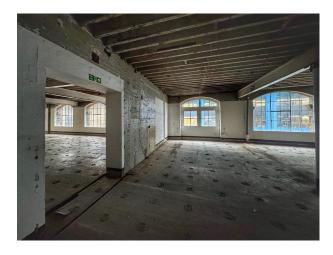

#### Interior

Originally constructed in 1900, formally housing a printworks. Today, this property - spread over 7 floors and 30,000 sqft of space, packed with period features, natural light and character - is available for short & long-term hire for filming, photography and events. Raw industrial features • Period character throughout • Exposed brickwork • Natural light • Multiple floors & breakouts • Flexible opening times • Good transport links