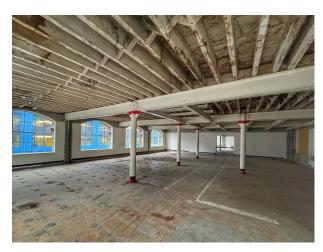

## LON6541 Previous Printworks Property In London For Filming

The property is spread over 7 floors and 30,000 sqft, packed with period features, natural light and character for filming and video shoots

# **Previous Printworks Property In London For Filming**

The property is spread over 7 floors and 30,000 sqft, packed with period features, natural light and character for filming and video shoots

Location: East London, London, United Kingdom

#### Interior

Originally constructed in 1900, formally housing a printworks. Today, this property - spread over 7 floors and 30,000 sqft of space, packed with period features, natural light and character - is available for short & long-term hire for filming, photography and events. Raw industrial features • Period character throughout • Exposed brickwork • Natural light • Multiple floors & breakouts • Flexible opening times • Good transport links