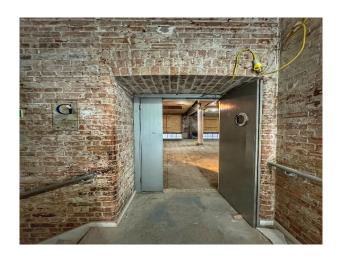

#### Interior

Originally constructed in 1900, formally housing a printworks. Today, this property - spread over 7 floors and 30,000 sqft of space, packed with period features, natural light and character - is available for short & long-term hire for filming, photography and events. Raw industrial features • Period character throughout • Exposed brickwork • Natural light • Multiple floors & breakouts • Flexible opening times • Good transport links