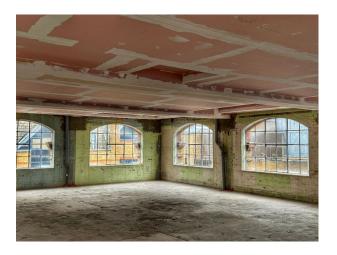

#### Interior

Originally constructed in 1900, formally housing a printworks. Today, this property - spread over 7 floors and 30,000 sqft of space, packed with period features, natural light and character - is available for short & long-term hire for filming, photography and events. Raw industrial features • Period character throughout • Exposed brickwork • Natural light • Multiple floors & breakouts • Flexible opening times • Good transport links