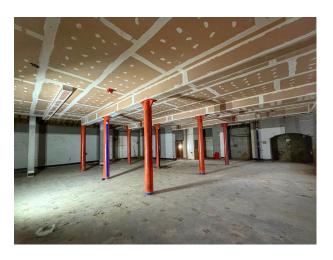

#### Interior

Originally constructed in 1900, formally housing a printworks. Today, this property - spread over 7 floors and 30,000 sqft of space, packed with period features, natural light and character - is available for short & long-term hire for filming, photography and events. Raw industrial features • Period character throughout • Exposed brickwork • Natural light • Multiple floors & breakouts • Flexible opening times • Good transport links