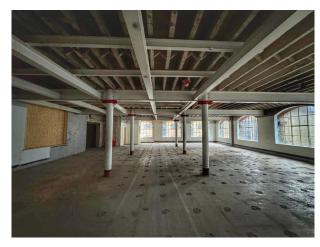

## LON6541 Previous Printworks Property In London For Filming

The property is spread over 7 floors and 30,000 sqft, packed with period features, natural light and character for filming and video shoots

# **Previous Printworks Property In London For Filming**

The property is spread over 7 floors and 30,000 sqft, packed with period features, natural light and character for filming and video shoots

Location: East London, London, United Kingdom

#### Interior

Originally constructed in 1900, formally housing a printworks. Today, this property - spread over 7 floors and 30,000 sqft of space, packed with period features, natural light and character - is available for short & long-term hire for filming, photography and events. Raw industrial features • Period character throughout • Exposed brickwork • Natural light • Multiple floors & breakouts • Flexible opening times • Good transport links