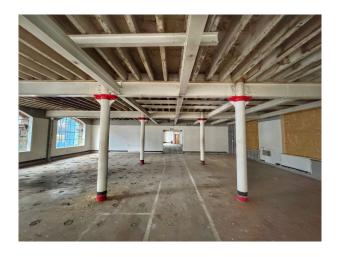

#### Interior

Originally constructed in 1900, formally housing a printworks. Today, this property - spread over 7 floors and 30,000 sqft of space, packed with period features, natural light and character - is available for short & long-term hire for filming, photography and events. Raw industrial features • Period character throughout • Exposed brickwork • Natural light • Multiple floors & breakouts • Flexible opening times • Good transport links