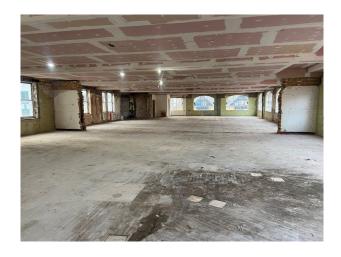

#### Interior

Originally constructed in 1900, formally housing a printworks. Today, this property - spread over 7 floors and 30,000 sqft of space, packed with period features, natural light and character - is available for short & long-term hire for filming, photography and events. Raw industrial features • Period character throughout • Exposed brickwork • Natural light • Multiple floors & breakouts • Flexible opening times • Good transport links