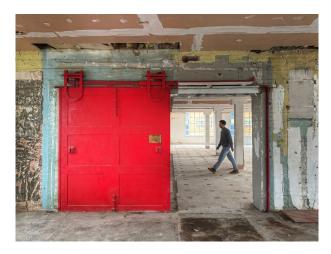

#### Interior

Originally constructed in 1900, formally housing a printworks. Today, this property - spread over 7 floors and 30,000 sqft of space, packed with period features, natural light and character - is available for short & long-term hire for filming, photography and events. Raw industrial features • Period character throughout • Exposed brickwork • Natural light • Multiple floors & breakouts • Flexible opening times • Good transport links