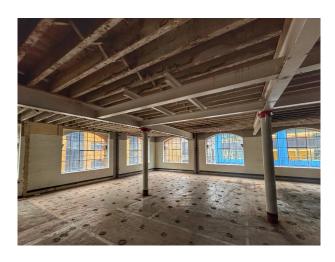

## LON6541 Previous Printworks Property In London For Filming

The property is spread over 7 floors and 30,000 sqft, packed with period features, natural light and character for filming and video shoots

# **Previous Printworks Property In London For Filming**

The property is spread over 7 floors and 30,000 sqft, packed with period features, natural light and character for filming and video shoots

Location: East London, London, United Kingdom

#### Interior

Originally constructed in 1900, formally housing a printworks. Today, this property - spread over 7 floors and 30,000 sqft of space, packed with period features, natural light and character - is available for short & long-term hire for filming, photography and events. Raw industrial features • Period character throughout • Exposed brickwork • Natural light • Multiple floors & breakouts • Flexible opening times • Good transport links