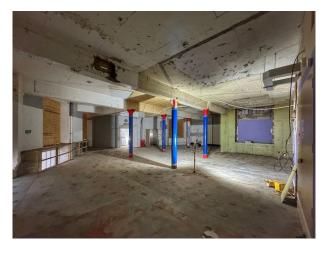

#### Interior

Originally constructed in 1900, formally housing a printworks. Today, this property - spread over 7 floors and 30,000 sqft of space, packed with period features, natural light and character - is available for short & long-term hire for filming, photography and events. Raw industrial features • Period character throughout • Exposed brickwork • Natural light • Multiple floors & breakouts • Flexible opening times • Good transport links