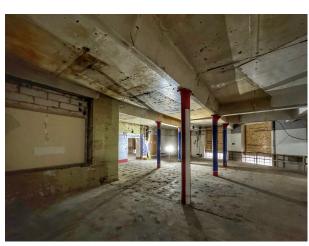

#### Interior

Originally constructed in 1900, formally housing a printworks. Today, this property - spread over 7 floors and 30,000 sqft of space, packed with period features, natural light and character - is available for short & long-term hire for filming, photography and events. Raw industrial features • Period character throughout • Exposed brickwork • Natural light • Multiple floors & breakouts • Flexible opening times • Good transport links