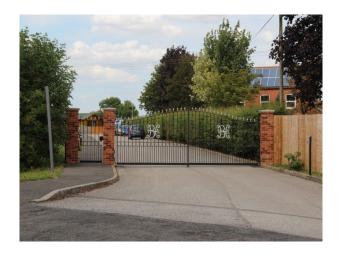

#### Interior

The school campus comprises of serveral buildings set around a large tarma playground.

- $\hbox{- The playground has painted markings, and there is a small woodland with additional\ recreational\ equipment.}$
- The Nursery School is situated within a large wood cabin, with paintingsd and pupils work around the walls.
- The Primary School is in the red brick building which also houses the administative functions of the school.