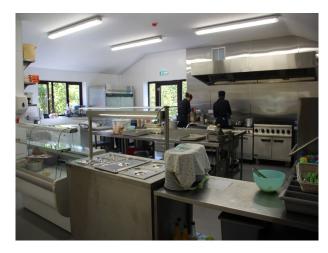

| Views                    | Walls & Windows                                               |
| Off Street Parking | <ul><li> Office</li><li> Playroom</li><li> Reception</li></ul>                                  | • Countryside View       | <ul><li> Exposed Brick Walls</li><li> Painted Walls</li></ul> |

#### Interior

The school campus comprises of serveral buildings set around a large tarma playground.

- $\hbox{- The playground has painted markings, and there is a small woodland with additional\ recreational\ equipment.}$
- The Nursery School is situated within a large wood cabin, with paintingsd and pupils work around the walls.
- The Primary School is in the red brick building which also houses the administative functions of the school.