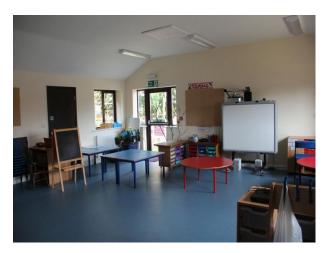

#### Interior

The school campus comprises of serveral buildings set around a large tarma playground.

- $\hbox{- The playground has painted markings, and there is a small woodland with additional\ recreational\ equipment.}$
- The Nursery School is situated within a large wood cabin, with paintingsd and pupils work around the walls.
- The Primary School is in the red brick building which also houses the administative functions of the school.