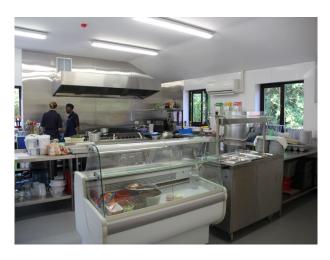

Categories: Schools, Colleges & Universities | Woodland | Commercial Kitchens

#### Interior

The school campus comprises of serveral buildings set around a large tarma playground.

- $\hbox{- The playground has painted markings, and there is a small woodland with additional\ recreational\ equipment.}$
- The Nursery School is situated within a large wood cabin, with paintingsd and pupils work around the walls.
- The Primary School is in the red brick building which also houses the administative functions of the school.