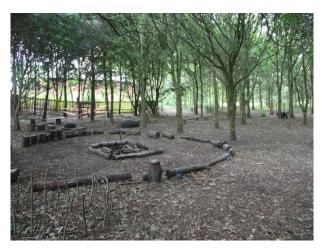

#### Interior

The school campus comprises of serveral buildings set around a large tarma playground.

- $\hbox{- The playground has painted markings, and there is a small woodland with additional\ recreational\ equipment.}$
- The Nursery School is situated within a large wood cabin, with paintingsd and pupils work around the walls.
- The Primary School is in the red brick building which also houses the administative functions of the school.