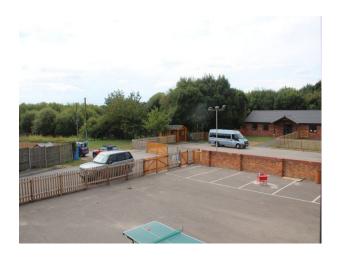

#### Interior

The school campus comprises of serveral buildings set around a large tarma playground.

- $\hbox{- The playground has painted markings, and there is a small woodland with additional\ recreational\ equipment.}$
- The Nursery School is situated within a large wood cabin, with paintingsd and pupils work around the walls.
- The Primary School is in the red brick building which also houses the administative functions of the school.