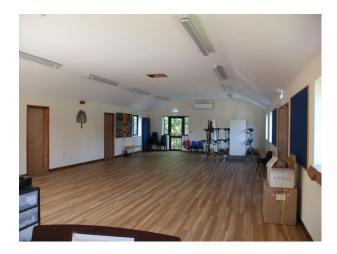

#### Interior

The school campus comprises of serveral buildings set around a large tarma playground.

- $\hbox{- The playground has painted markings, and there is a small woodland with additional\ recreational\ equipment.}$
- The Nursery School is situated within a large wood cabin, with paintingsd and pupils work around the walls.
- The Primary School is in the red brick building which also houses the administative functions of the school.