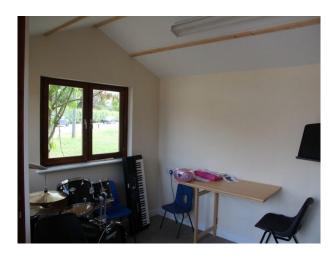

#### Interior

The school campus comprises of serveral buildings set around a large tarma playground.

- $\hbox{- The playground has painted markings, and there is a small woodland with additional\ recreational\ equipment.}$
- The Nursery School is situated within a large wood cabin, with paintingsd and pupils work around the walls.
- The Primary School is in the red brick building which also houses the administative functions of the school.