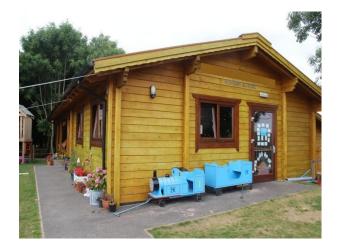

#### Interior

The school campus comprises of serveral buildings set around a large tarma playground.

- $\hbox{- The playground has painted markings, and there is a small woodland with additional\ recreational\ equipment.}$
- The Nursery School is situated within a large wood cabin, with paintingsd and pupils work around the walls.
- The Primary School is in the red brick building which also houses the administative functions of the school.