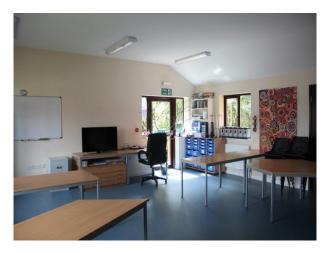

#### Interior

The school campus comprises of serveral buildings set around a large tarma playground.

- $\hbox{- The playground has painted markings, and there is a small woodland with additional\ recreational\ equipment.}$
- The Nursery School is situated within a large wood cabin, with paintingsd and pupils work around the walls.
- The Primary School is in the red brick building which also houses the administative functions of the school.