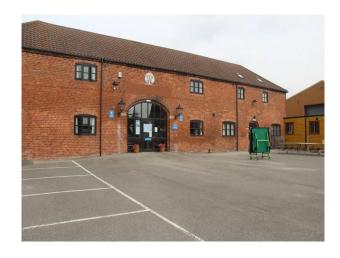

#### Interior

The school campus comprises of serveral buildings set around a large tarma playground.

- $\hbox{- The playground has painted markings, and there is a small woodland with additional\ recreational\ equipment.}$
- The Nursery School is situated within a large wood cabin, with paintingsd and pupils work around the walls.
- The Primary School is in the red brick building which also houses the administative functions of the school.