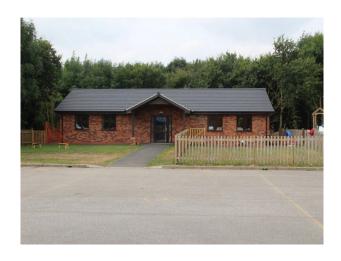

#### Interior

The school campus comprises of serveral buildings set around a large tarma playground.

- $\hbox{- The playground has painted markings, and there is a small woodland with additional\ recreational\ equipment.}$
- The Nursery School is situated within a large wood cabin, with paintingsd and pupils work around the walls.
- The Primary School is in the red brick building which also houses the administative functions of the school.