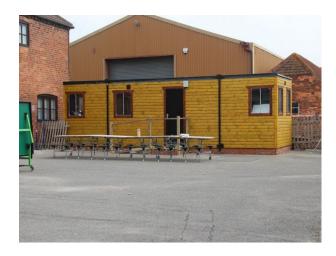

#### Interior

The school campus comprises of serveral buildings set around a large tarma playground.

- $\hbox{- The playground has painted markings, and there is a small woodland with additional\ recreational\ equipment.}$
- The Nursery School is situated within a large wood cabin, with paintingsd and pupils work around the walls.
- The Primary School is in the red brick building which also houses the administative functions of the school.