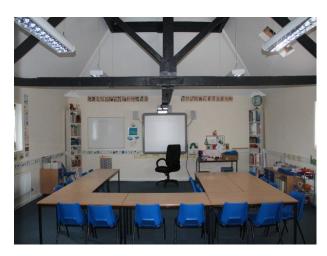

#### Interior

The school campus comprises of serveral buildings set around a large tarma playground.

- $\hbox{- The playground has painted markings, and there is a small woodland with additional\ recreational\ equipment.}$
- The Nursery School is situated within a large wood cabin, with paintingsd and pupils work around the walls.
- The Primary School is in the red brick building which also houses the administative functions of the school.