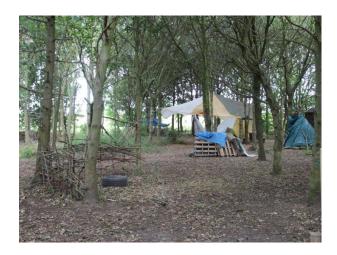

#### Interior

The school campus comprises of serveral buildings set around a large tarma playground.

- $\hbox{- The playground has painted markings, and there is a small woodland with additional\ recreational\ equipment.}$
- The Nursery School is situated within a large wood cabin, with paintingsd and pupils work around the walls.
- The Primary School is in the red brick building which also houses the administative functions of the school.