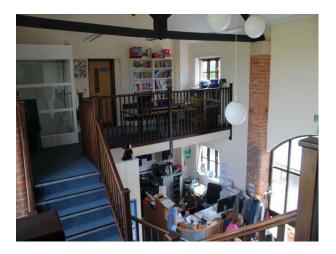

#### Interior

The school campus comprises of serveral buildings set around a large tarma playground.

- $\hbox{- The playground has painted markings, and there is a small woodland with additional\ recreational\ equipment.}$
- The Nursery School is situated within a large wood cabin, with paintingsd and pupils work around the walls.
- The Primary School is in the red brick building which also houses the administative functions of the school.