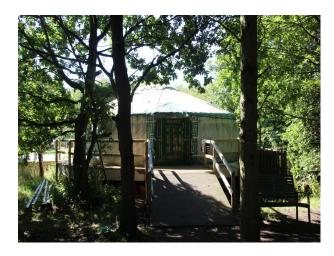

#### Interior

The school campus comprises of serveral buildings set around a large tarma playground.

- $\hbox{- The playground has painted markings, and there is a small woodland with additional\ recreational\ equipment.}$
- The Nursery School is situated within a large wood cabin, with paintingsd and pupils work around the walls.
- The Primary School is in the red brick building which also houses the administative functions of the school.