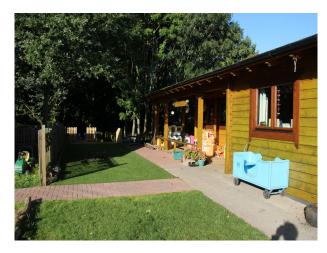

#### Interior

The school campus comprises of serveral buildings set around a large tarma playground.

- $\hbox{- The playground has painted markings, and there is a small woodland with additional\ recreational\ equipment.}$
- The Nursery School is situated within a large wood cabin, with paintingsd and pupils work around the walls.
- The Primary School is in the red brick building which also houses the administative functions of the school.