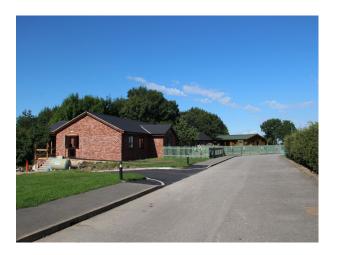

#### Interior

The school campus comprises of serveral buildings set around a large tarma playground.

- $\hbox{- The playground has painted markings, and there is a small woodland with additional\ recreational\ equipment.}$
- The Nursery School is situated within a large wood cabin, with paintingsd and pupils work around the walls.
- The Primary School is in the red brick building which also houses the administative functions of the school.