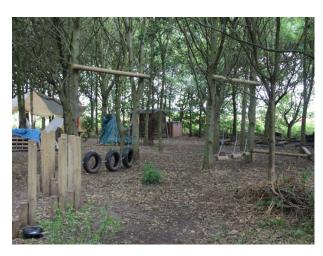

#### Interior

The school campus comprises of serveral buildings set around a large tarma playground.

- $\hbox{- The playground has painted markings, and there is a small woodland with additional\ recreational\ equipment.}$
- The Nursery School is situated within a large wood cabin, with paintingsd and pupils work around the walls.
- The Primary School is in the red brick building which also houses the administative functions of the school.