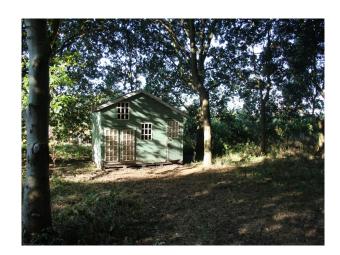

#### Interior

The school campus comprises of serveral buildings set around a large tarma playground.

- $\hbox{- The playground has painted markings, and there is a small woodland with additional\ recreational\ equipment.}$
- The Nursery School is situated within a large wood cabin, with paintingsd and pupils work around the walls.
- The Primary School is in the red brick building which also houses the administative functions of the school.