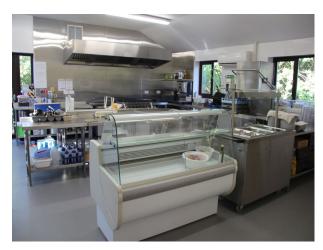

| Views                    | Walls & Windows                                               |
| Off Street Parking | <ul><li> Office</li><li> Playroom</li><li> Reception</li></ul>                                  | • Countryside View       | <ul><li> Exposed Brick Walls</li><li> Painted Walls</li></ul> |

#### Interior

The school campus comprises of serveral buildings set around a large tarma playground.

- $\hbox{- The playground has painted markings, and there is a small woodland with additional\ recreational\ equipment.}$
- The Nursery School is situated within a large wood cabin, with paintingsd and pupils work around the walls.
- The Primary School is in the red brick building which also houses the administative functions of the school.