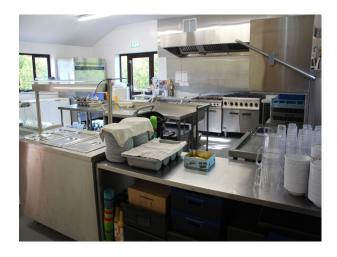

| Views                    | Walls & Windows                                               |
| Off Street Parking | <ul><li> Office</li><li> Playroom</li><li> Reception</li></ul>                                  | • Countryside View       | <ul><li> Exposed Brick Walls</li><li> Painted Walls</li></ul> |

#### Interior

The school campus comprises of serveral buildings set around a large tarma playground.

- $\hbox{- The playground has painted markings, and there is a small woodland with additional\ recreational\ equipment.}$
- The Nursery School is situated within a large wood cabin, with paintingsd and pupils work around the walls.
- The Primary School is in the red brick building which also houses the administative functions of the school.