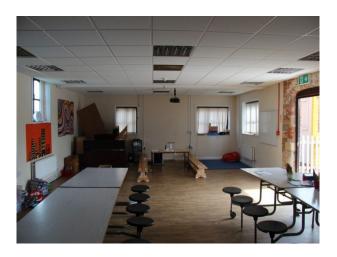

#### Interior

The school campus comprises of serveral buildings set around a large tarma playground.

- $\hbox{- The playground has painted markings, and there is a small woodland with additional\ recreational\ equipment.}$
- The Nursery School is situated within a large wood cabin, with paintingsd and pupils work around the walls.
- The Primary School is in the red brick building which also houses the administative functions of the school.