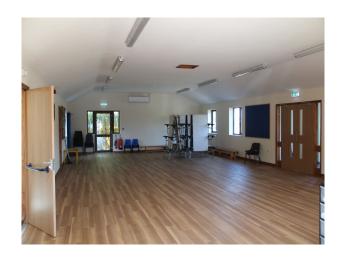

#### Interior

The school campus comprises of serveral buildings set around a large tarma playground.

- $\hbox{- The playground has painted markings, and there is a small woodland with additional\ recreational\ equipment.}$
- The Nursery School is situated within a large wood cabin, with paintingsd and pupils work around the walls.
- The Primary School is in the red brick building which also houses the administative functions of the school.