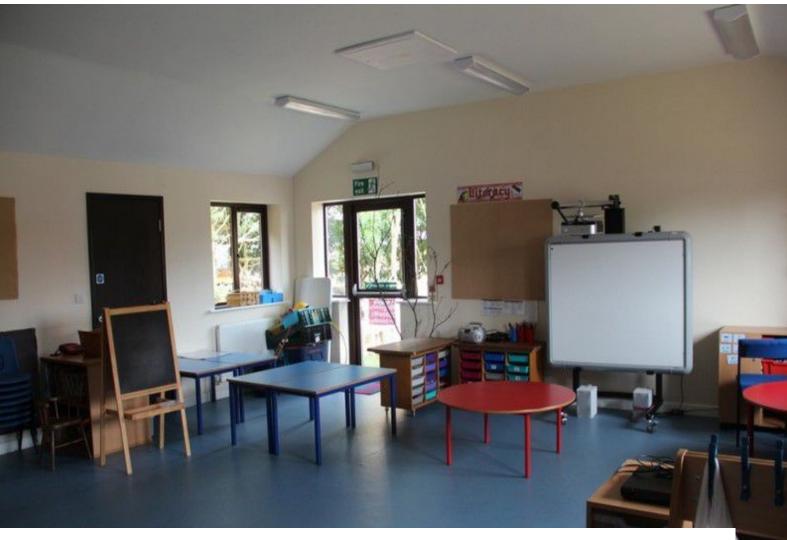

#### Interior

The school campus comprises of serveral buildings set around a large tarma playground.

- $\hbox{- The playground has painted markings, and there is a small woodland with additional\ recreational\ equipment.}$
- The Nursery School is situated within a large wood cabin, with paintingsd and pupils work around the walls.
- The Primary School is in the red brick building which also houses the administative functions of the school.