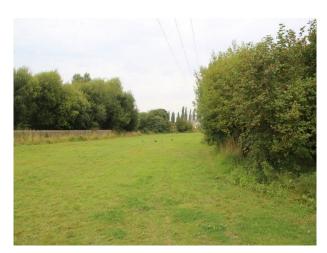

#### Interior

The school campus comprises of serveral buildings set around a large tarma playground.

- $\hbox{- The playground has painted markings, and there is a small woodland with additional\ recreational\ equipment.}$
- The Nursery School is situated within a large wood cabin, with paintingsd and pupils work around the walls.
- The Primary School is in the red brick building which also houses the administative functions of the school.