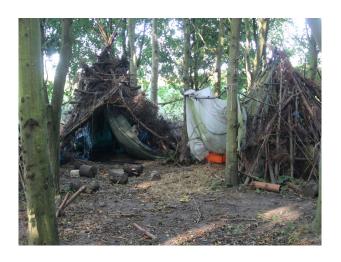

#### Interior

The school campus comprises of serveral buildings set around a large tarma playground.

- $\hbox{- The playground has painted markings, and there is a small woodland with additional\ recreational\ equipment.}$
- The Nursery School is situated within a large wood cabin, with paintingsd and pupils work around the walls.
- The Primary School is in the red brick building which also houses the administative functions of the school.