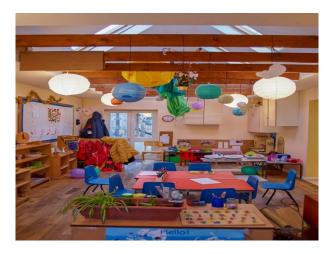

--------|-----------------------------------------------|----------------------------------------------------------------------------------------------|----------|
| Cloakroom/WC      | <ul><li>Back Garden</li><li>Decking</li></ul> | <ul><li>Domestic Power</li><li>Internet Access</li><li>Mains Water</li><li>Toilets</li></ul> | • Carpet |
| Interior Features | Parking                                       | Views                                                                                        |          |
| • Furnished       | Parking Nearby                                | Residential View                                                                             |          |

### Interior

Primary school with classrooms

## Exterior

Playground with climbing frame