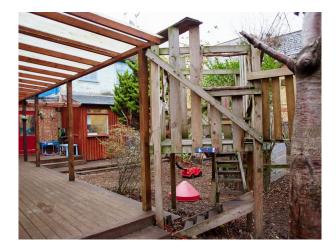

------------------------------------------|----------------------------------------------------------------------------------------------|----------|
| Cloakroom/WC      | <ul><li>Back Garden</li><li>Decking</li></ul> | <ul><li>Domestic Power</li><li>Internet Access</li><li>Mains Water</li><li>Toilets</li></ul> | • Carpet |
| Interior Features | Parking                                       | Views                                                                                        |          |
| • Furnished       | Parking Nearby                                | Residential View                                                                             |          |

### Interior

Primary school with classrooms

## Exterior

Playground with climbing frame