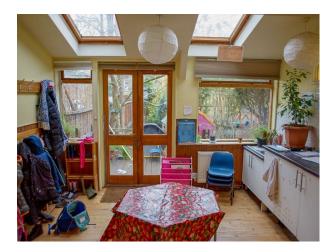

--|-----------------------------------------------|----------------------------------------------------------------------------------------------|----------|
| Cloakroom/WC      | <ul><li>Back Garden</li><li>Decking</li></ul> | <ul><li>Domestic Power</li><li>Internet Access</li><li>Mains Water</li><li>Toilets</li></ul> | • Carpet |
| Interior Features | Parking                                       | Views                                                                                        |          |
| • Furnished       | Parking Nearby                                | Residential View                                                                             |          |

### Interior

Primary school with classrooms

## Exterior

Playground with climbing frame