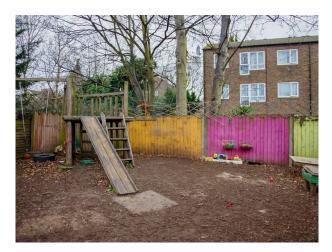

--------------------------------|----------------------------------------------------------------------------------------------|----------|
| Cloakroom/WC      | <ul><li>Back Garden</li><li>Decking</li></ul> | <ul><li>Domestic Power</li><li>Internet Access</li><li>Mains Water</li><li>Toilets</li></ul> | • Carpet |
| Interior Features | Parking                                       | Views                                                                                        |          |
| • Furnished       | Parking Nearby                                | Residential View                                                                             |          |

### Interior

Primary school with classrooms

## Exterior

Playground with climbing frame