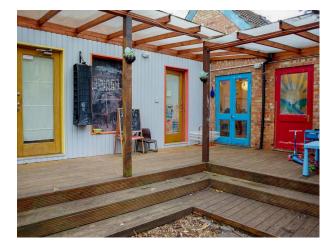

----------------------------------------|----------------------------------------------------------------------------------------------|----------|
| Cloakroom/WC      | <ul><li>Back Garden</li><li>Decking</li></ul> | <ul><li>Domestic Power</li><li>Internet Access</li><li>Mains Water</li><li>Toilets</li></ul> | • Carpet |
| Interior Features | Parking                                       | Views                                                                                        |          |
| • Furnished       | Parking Nearby                                | Residential View                                                                             |          |

### Interior

Primary school with classrooms

## Exterior

Playground with climbing frame