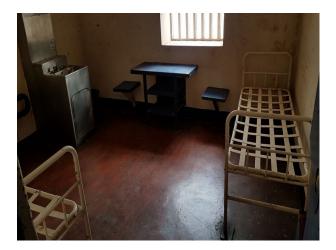

## SW4187 Fully Functional Prison Available For Filming

This fully functional prison is perfect for filming TV shows/dramas, music videos and is great for photo shoots. The prison has cells ready for use and large outside area complete with a concrete basketball court.

## Fully Functional Prison Available For Filming

This fully functional prison is perfect for filming TV shows/dramas, music videos and is great for photo shoots. The prison has cells ready for use and large outside area complete with a concrete basketball court.