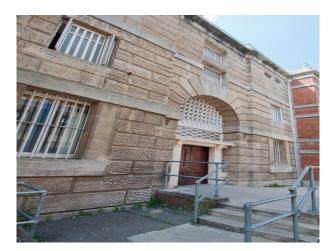

## SW4187 Fully Functional Prison Available For Filming

This fully functional prison is perfect for filming TV shows/dramas, music videos and is great for photo shoots. The prison has cells ready for use and large outside area complete with a concrete basketball court.

## Fully Functional Prison Available For Filming

This fully functional prison is perfect for filming TV shows/dramas, music videos and is great for photo shoots. The prison has cells ready for use and large outside area complete with a concrete basketball court.