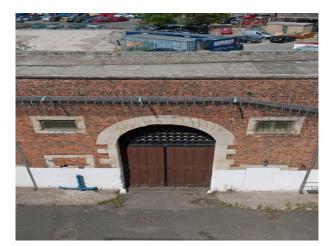

## SW4187 Fully Functional Prison Available For Filming

This fully functional prison is perfect for filming TV shows/dramas, music videos and is great for photo shoots. The prison has cells ready for use and large outside area complete with a concrete basketball court.

## Fully Functional Prison Available For Filming

This fully functional prison is perfect for filming TV shows/dramas, music videos and is great for photo shoots. The prison has cells ready for use and large outside area complete with a concrete basketball court.

Location: Gloucestershire, United Kingdom Within the M25: No Categories: Emergency Services | Historic Buildings & Ruins

**Features:** 