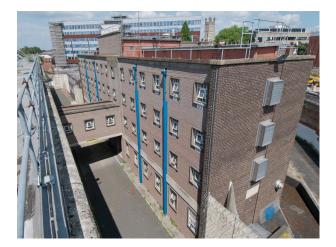

## SW4187 Fully Functional Prison Available For Filming

This fully functional prison is perfect for filming TV shows/dramas, music videos and is great for photo shoots. The prison has cells ready for use and large outside area complete with a concrete basketball court.

## Fully Functional Prison Available For Filming

This fully functional prison is perfect for filming TV shows/dramas, music videos and is great for photo shoots. The prison has cells ready for use and large outside area complete with a concrete basketball court.

Location: Gloucestershire, United Kingdom Within the M25: No Categories: Emergency Services | Historic Buildings & Ruins

**Features:** 