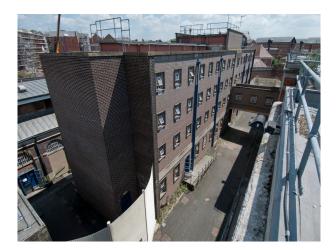

## SW4187 Fully Functional Prison Available For Filming

This fully functional prison is perfect for filming TV shows/dramas, music videos and is great for photo shoots. The prison has cells ready for use and large outside area complete with a concrete basketball court.

## Fully Functional Prison Available For Filming

This fully functional prison is perfect for filming TV shows/dramas, music videos and is great for photo shoots. The prison has cells ready for use and large outside area complete with a concrete basketball court.

Location: Gloucestershire, United Kingdom Within the M25: No Categories: Emergency Services | Historic Buildings & Ruins

**Features:** 