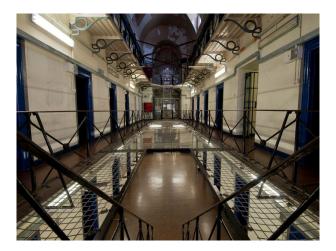

## SW4187 Fully Functional Prison Available For Filming

This fully functional prison is perfect for filming TV shows/dramas, music videos and is great for photo shoots. The prison has cells ready for use and large outside area complete with a concrete basketball court.

## Fully Functional Prison Available For Filming

This fully functional prison is perfect for filming TV shows/dramas, music videos and is great for photo shoots. The prison has cells ready for use and large outside area complete with a concrete basketball court.

Location: Gloucestershire, United Kingdom Within the M25: No Categories: Emergency Services | Historic Buildings & Ruins

**Features:** 