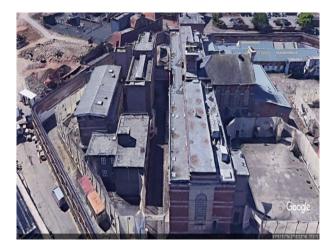

## SW4187 Fully Functional Prison Available For Filming

This fully functional prison is perfect for filming TV shows/dramas, music videos and is great for photo shoots. The prison has cells ready for use and large outside area complete with a concrete basketball court.

## Fully Functional Prison Available For Filming

This fully functional prison is perfect for filming TV shows/dramas, music videos and is great for photo shoots. The prison has cells ready for use and large outside area complete with a concrete basketball court.

Location: Gloucestershire, United Kingdom Within the M25: No Categories: Emergency Services | Historic Buildings & Ruins

**Features:** 