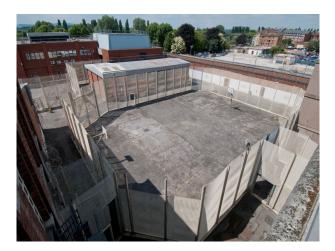

## SW4187 Fully Functional Prison Available For Filming

This fully functional prison is perfect for filming TV shows/dramas, music videos and is great for photo shoots. The prison has cells ready for use and large outside area complete with a concrete basketball court.

## Fully Functional Prison Available For Filming

This fully functional prison is perfect for filming TV shows/dramas, music videos and is great for photo shoots. The prison has cells ready for use and large outside area complete with a concrete basketball court.