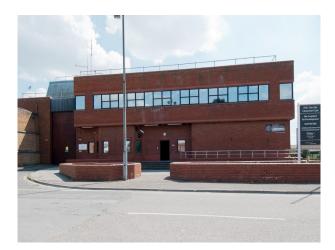

## SW4187 Fully Functional Prison Available For Filming

This fully functional prison is perfect for filming TV shows/dramas, music videos and is great for photo shoots. The prison has cells ready for use and large outside area complete with a concrete basketball court.

## Fully Functional Prison Available For Filming

This fully functional prison is perfect for filming TV shows/dramas, music videos and is great for photo shoots. The prison has cells ready for use and large outside area complete with a concrete basketball court.

Location: Gloucestershire, United Kingdom Within the M25: No Categories: Emergency Services | Historic Buildings & Ruins

**Features:** 