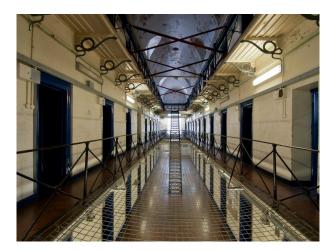

## SW4187 Fully Functional Prison Available For Filming

This fully functional prison is perfect for filming TV shows/dramas, music videos and is great for photo shoots. The prison has cells ready for use and large outside area complete with a concrete basketball court.

## Fully Functional Prison Available For Filming

This fully functional prison is perfect for filming TV shows/dramas, music videos and is great for photo shoots. The prison has cells ready for use and large outside area complete with a concrete basketball court.

Location: Gloucestershire, United Kingdom Within the M25: No Categories: Emergency Services | Historic Buildings & Ruins

**Features:** 