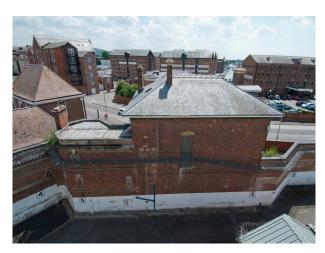

## SW4187 Fully Functional Prison Available For Filming

This fully functional prison is perfect for filming TV shows/dramas, music videos and is great for photo shoots. The prison has cells ready for use and large outside area complete with a concrete basketball court.

## Fully Functional Prison Available For Filming

This fully functional prison is perfect for filming TV shows/dramas, music videos and is great for photo shoots. The prison has cells ready for use and large outside area complete with a concrete basketball court.

Location: Gloucestershire, United Kingdom Within the M25: No Categories: Emergency Services | Historic Buildings & Ruins

**Features:** 