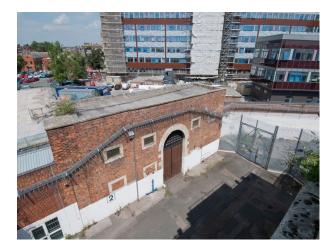

## SW4187 Fully Functional Prison Available For Filming

This fully functional prison is perfect for filming TV shows/dramas, music videos and is great for photo shoots. The prison has cells ready for use and large outside area complete with a concrete basketball court.

## Fully Functional Prison Available For Filming

This fully functional prison is perfect for filming TV shows/dramas, music videos and is great for photo shoots. The prison has cells ready for use and large outside area complete with a concrete basketball court.

Location: Gloucestershire, United Kingdom Within the M25: No Categories: Emergency Services | Historic Buildings & Ruins

**Features:** 