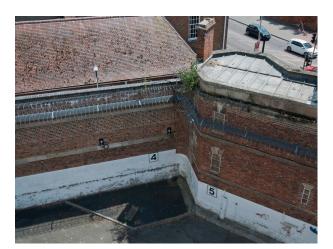

## SW4187 Fully Functional Prison Available For Filming

This fully functional prison is perfect for filming TV shows/dramas, music videos and is great for photo shoots. The prison has cells ready for use and large outside area complete with a concrete basketball court.

## Fully Functional Prison Available For Filming

This fully functional prison is perfect for filming TV shows/dramas, music videos and is great for photo shoots. The prison has cells ready for use and large outside area complete with a concrete basketball court.

Location: Gloucestershire, United Kingdom Within the M25: No Categories: Emergency Services | Historic Buildings & Ruins

**Features:** 