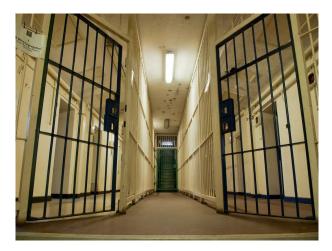

## SW4187 Fully Functional Prison Available For Filming

This fully functional prison is perfect for filming TV shows/dramas, music videos and is great for photo shoots. The prison has cells ready for use and large outside area complete with a concrete basketball court.

## Fully Functional Prison Available For Filming

This fully functional prison is perfect for filming TV shows/dramas, music videos and is great for photo shoots. The prison has cells ready for use and large outside area complete with a concrete basketball court.

Location: Gloucestershire, United Kingdom Within the M25: No Categories: Emergency Services | Historic Buildings & Ruins

**Features:** 