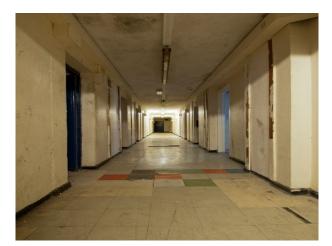

## SW4187 Fully Functional Prison Available For Filming

This fully functional prison is perfect for filming TV shows/dramas, music videos and is great for photo shoots. The prison has cells ready for use and large outside area complete with a concrete basketball court.

## Fully Functional Prison Available For Filming

This fully functional prison is perfect for filming TV shows/dramas, music videos and is great for photo shoots. The prison has cells ready for use and large outside area complete with a concrete basketball court.