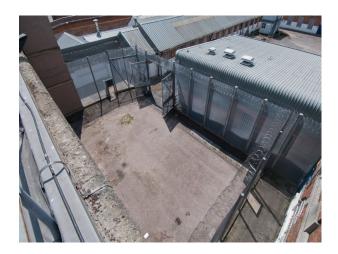

## SW4187 Fully Functional Prison Available For Filming

This fully functional prison is perfect for filming TV shows/dramas, music videos and is great for photo shoots. The prison has cells ready for use and large outside area complete with a concrete basketball court.

## Fully Functional Prison Available For Filming

This fully functional prison is perfect for filming TV shows/dramas, music videos and is great for photo shoots. The prison has cells ready for use and large outside area complete with a concrete basketball court.