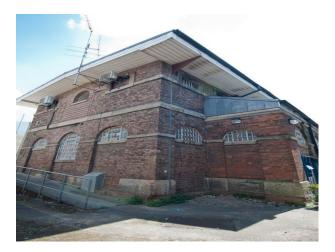

## SW4187 Fully Functional Prison Available For Filming

This fully functional prison is perfect for filming TV shows/dramas, music videos and is great for photo shoots. The prison has cells ready for use and large outside area complete with a concrete basketball court.

## Fully Functional Prison Available For Filming

This fully functional prison is perfect for filming TV shows/dramas, music videos and is great for photo shoots. The prison has cells ready for use and large outside area complete with a concrete basketball court.