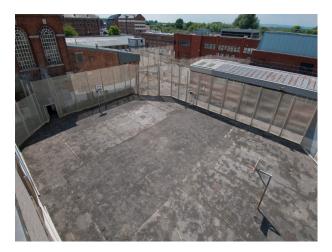

## SW4187 Fully Functional Prison Available For Filming

This fully functional prison is perfect for filming TV shows/dramas, music videos and is great for photo shoots. The prison has cells ready for use and large outside area complete with a concrete basketball court.

## Fully Functional Prison Available For Filming

This fully functional prison is perfect for filming TV shows/dramas, music videos and is great for photo shoots. The prison has cells ready for use and large outside area complete with a concrete basketball court.