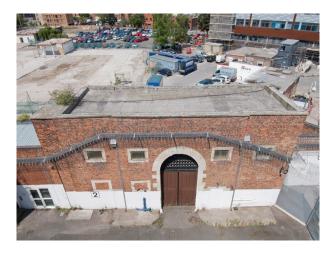

## SW4187 Fully Functional Prison Available For Filming

This fully functional prison is perfect for filming TV shows/dramas, music videos and is great for photo shoots. The prison has cells ready for use and large outside area complete with a concrete basketball court.

## Fully Functional Prison Available For Filming

This fully functional prison is perfect for filming TV shows/dramas, music videos and is great for photo shoots. The prison has cells ready for use and large outside area complete with a concrete basketball court.

Location: Gloucestershire, United Kingdom Within the M25: No Categories: Emergency Services | Historic Buildings & Ruins

**Features:** 