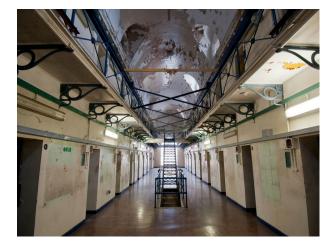

## SW4187 Fully Functional Prison Available For Filming

This fully functional prison is perfect for filming TV shows/dramas, music videos and is great for photo shoots. The prison has cells ready for use and large outside area complete with a concrete basketball court.

## Fully Functional Prison Available For Filming

This fully functional prison is perfect for filming TV shows/dramas, music videos and is great for photo shoots. The prison has cells ready for use and large outside area complete with a concrete basketball court.