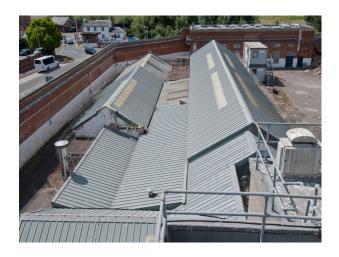

## SW4187 Fully Functional Prison Available For Filming

This fully functional prison is perfect for filming TV shows/dramas, music videos and is great for photo shoots. The prison has cells ready for use and large outside area complete with a concrete basketball court.

## Fully Functional Prison Available For Filming

This fully functional prison is perfect for filming TV shows/dramas, music videos and is great for photo shoots. The prison has cells ready for use and large outside area complete with a concrete basketball court.