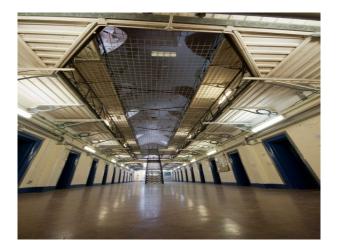

## SW4187 Fully Functional Prison Available For Filming

This fully functional prison is perfect for filming TV shows/dramas, music videos and is great for photo shoots. The prison has cells ready for use and large outside area complete with a concrete basketball court.

## Fully Functional Prison Available For Filming

This fully functional prison is perfect for filming TV shows/dramas, music videos and is great for photo shoots. The prison has cells ready for use and large outside area complete with a concrete basketball court.

Location: Gloucestershire, United Kingdom Within the M25: No Categories: Emergency Services | Historic Buildings & Ruins

**Features:** 