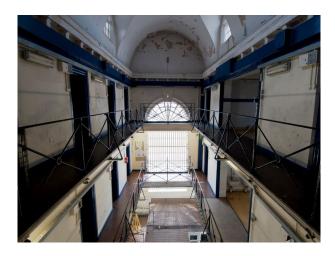

## SW4187 Fully Functional Prison Available For Filming

This fully functional prison is perfect for filming TV shows/dramas, music videos and is great for photo shoots. The prison has cells ready for use and large outside area complete with a concrete basketball court.

## Fully Functional Prison Available For Filming

This fully functional prison is perfect for filming TV shows/dramas, music videos and is great for photo shoots. The prison has cells ready for use and large outside area complete with a concrete basketball court.