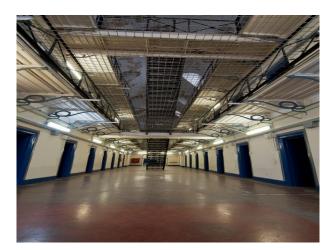

## SW4187 Fully Functional Prison Available For Filming

This fully functional prison is perfect for filming TV shows/dramas, music videos and is great for photo shoots. The prison has cells ready for use and large outside area complete with a concrete basketball court.

## Fully Functional Prison Available For Filming

This fully functional prison is perfect for filming TV shows/dramas, music videos and is great for photo shoots. The prison has cells ready for use and large outside area complete with a concrete basketball court.