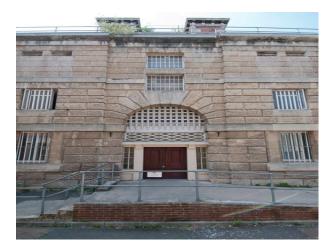

## SW4187 Fully Functional Prison Available For Filming

This fully functional prison is perfect for filming TV shows/dramas, music videos and is great for photo shoots. The prison has cells ready for use and large outside area complete with a concrete basketball court.

## Fully Functional Prison Available For Filming

This fully functional prison is perfect for filming TV shows/dramas, music videos and is great for photo shoots. The prison has cells ready for use and large outside area complete with a concrete basketball court.