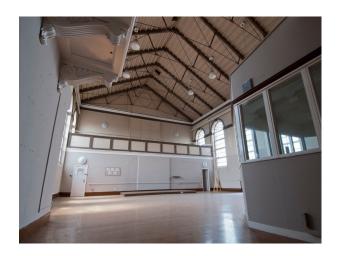

## SW4187 Fully Functional Prison Available For Filming

This fully functional prison is perfect for filming TV shows/dramas, music videos and is great for photo shoots. The prison has cells ready for use and large outside area complete with a concrete basketball court.

## Fully Functional Prison Available For Filming

This fully functional prison is perfect for filming TV shows/dramas, music videos and is great for photo shoots. The prison has cells ready for use and large outside area complete with a concrete basketball court.