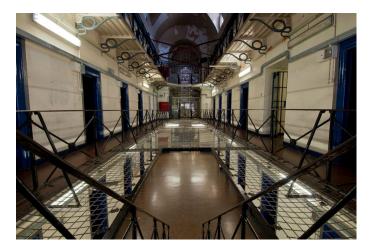

## SW4187 Fully Functional Prison Available For Filming

This fully functional prison is perfect for filming TV shows/dramas, music videos and is great for photo shoots. The prison has cells ready for use and large outside area complete with a concrete basketball court.

## Fully Functional Prison Available For Filming

This fully functional prison is perfect for filming TV shows/dramas, music videos and is great for photo shoots. The prison has cells ready for use and large outside area complete with a concrete basketball court.

Location: Gloucestershire, United Kingdom Within the M25: No Categories: Emergency Services | Historic Buildings & Ruins

**Features:** 