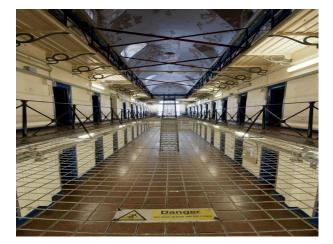

## SW4187 Fully Functional Prison Available For Filming

This fully functional prison is perfect for filming TV shows/dramas, music videos and is great for photo shoots. The prison has cells ready for use and large outside area complete with a concrete basketball court.

## Fully Functional Prison Available For Filming

This fully functional prison is perfect for filming TV shows/dramas, music videos and is great for photo shoots. The prison has cells ready for use and large outside area complete with a concrete basketball court.

Location: Gloucestershire, United Kingdom Within the M25: No Categories: Emergency Services | Historic Buildings & Ruins

**Features:** 