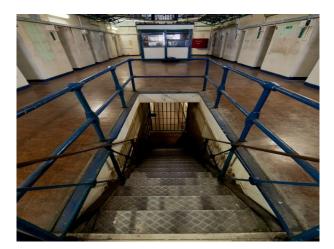

## SW4187 Fully Functional Prison Available For Filming

This fully functional prison is perfect for filming TV shows/dramas, music videos and is great for photo shoots. The prison has cells ready for use and large outside area complete with a concrete basketball court.

## Fully Functional Prison Available For Filming

This fully functional prison is perfect for filming TV shows/dramas, music videos and is great for photo shoots. The prison has cells ready for use and large outside area complete with a concrete basketball court.