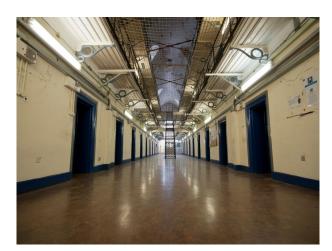

## SW4187 Fully Functional Prison Available For Filming

This fully functional prison is perfect for filming TV shows/dramas, music videos and is great for photo shoots. The prison has cells ready for use and large outside area complete with a concrete basketball court.

## Fully Functional Prison Available For Filming

This fully functional prison is perfect for filming TV shows/dramas, music videos and is great for photo shoots. The prison has cells ready for use and large outside area complete with a concrete basketball court.