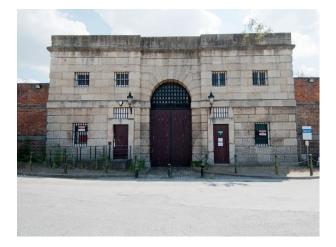

## SW4187 Fully Functional Prison Available For Filming

This fully functional prison is perfect for filming TV shows/dramas, music videos and is great for photo shoots. The prison has cells ready for use and large outside area complete with a concrete basketball court.

## Fully Functional Prison Available For Filming

This fully functional prison is perfect for filming TV shows/dramas, music videos and is great for photo shoots. The prison has cells ready for use and large outside area complete with a concrete basketball court.