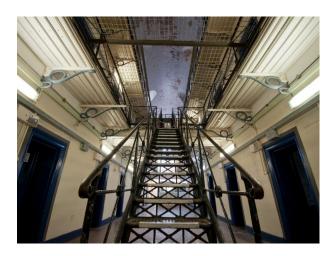

## SW4187 Fully Functional Prison Available For Filming

This fully functional prison is perfect for filming TV shows/dramas, music videos and is great for photo shoots. The prison has cells ready for use and large outside area complete with a concrete basketball court.

## Fully Functional Prison Available For Filming

This fully functional prison is perfect for filming TV shows/dramas, music videos and is great for photo shoots. The prison has cells ready for use and large outside area complete with a concrete basketball court.

Location: Gloucestershire, United Kingdom Within the M25: No Categories: Emergency Services | Historic Buildings & Ruins

**Features:** 