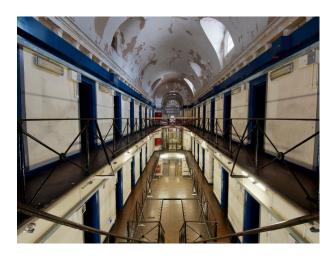

## SW4187 Fully Functional Prison Available For Filming

This fully functional prison is perfect for filming TV shows/dramas, music videos and is great for photo shoots. The prison has cells ready for use and large outside area complete with a concrete basketball court.

## Fully Functional Prison Available For Filming

This fully functional prison is perfect for filming TV shows/dramas, music videos and is great for photo shoots. The prison has cells ready for use and large outside area complete with a concrete basketball court.

Location: Gloucestershire, United Kingdom Within the M25: No Categories: Emergency Services | Historic Buildings & Ruins

**Features:** 