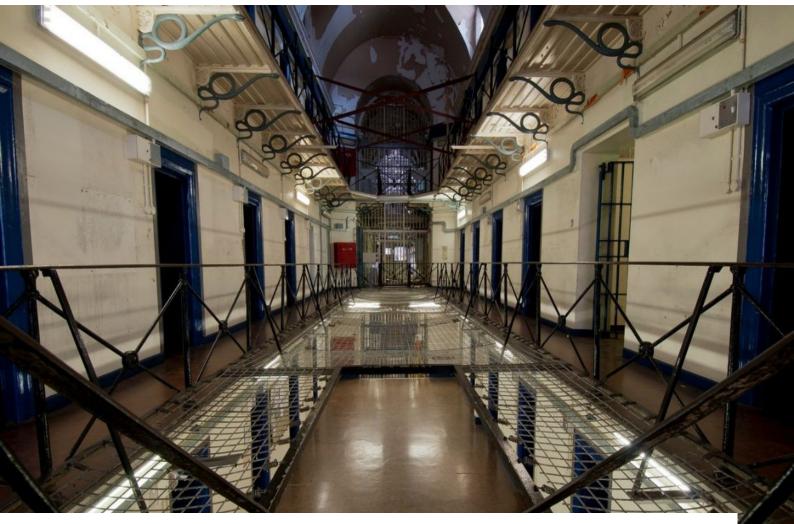

## SW4187 Fully Functional Prison Available For Filming

This fully functional prison is perfect for filming TV shows/dramas, music videos and is great for photo shoots. The prison has cells ready for use and large outside area complete with a concrete basketball court.

## Fully Functional Prison Available For Filming

This fully functional prison is perfect for filming TV shows/dramas, music videos and is great for photo shoots. The prison has cells ready for use and large outside area complete with a concrete basketball court.

Location: Gloucestershire, United Kingdom Within the M25: No Categories: Emergency Services | Historic Buildings & Ruins

**Features:** 