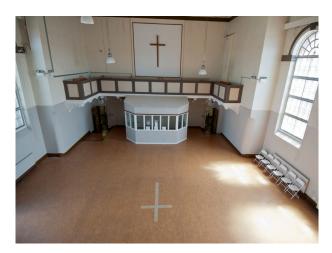

## SW4187 Fully Functional Prison Available For Filming

This fully functional prison is perfect for filming TV shows/dramas, music videos and is great for photo shoots. The prison has cells ready for use and large outside area complete with a concrete basketball court.

## Fully Functional Prison Available For Filming

This fully functional prison is perfect for filming TV shows/dramas, music videos and is great for photo shoots. The prison has cells ready for use and large outside area complete with a concrete basketball court.