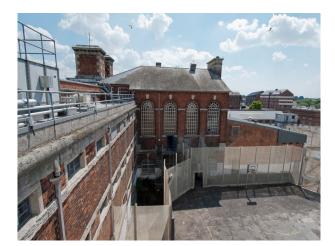

## SW4187 Fully Functional Prison Available For Filming

This fully functional prison is perfect for filming TV shows/dramas, music videos and is great for photo shoots. The prison has cells ready for use and large outside area complete with a concrete basketball court.

## Fully Functional Prison Available For Filming

This fully functional prison is perfect for filming TV shows/dramas, music videos and is great for photo shoots. The prison has cells ready for use and large outside area complete with a concrete basketball court.

Location: Gloucestershire, United Kingdom Within the M25: No Categories: Emergency Services | Historic Buildings & Ruins

**Features:** 