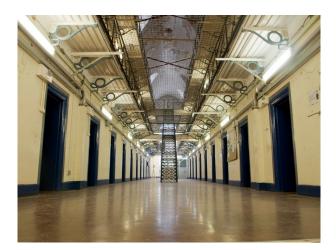

## SW4187 Fully Functional Prison Available For Filming

This fully functional prison is perfect for filming TV shows/dramas, music videos and is great for photo shoots. The prison has cells ready for use and large outside area complete with a concrete basketball court.

## Fully Functional Prison Available For Filming

This fully functional prison is perfect for filming TV shows/dramas, music videos and is great for photo shoots. The prison has cells ready for use and large outside area complete with a concrete basketball court.

Location: Gloucestershire, United Kingdom Within the M25: No Categories: Emergency Services | Historic Buildings & Ruins

**Features:** 