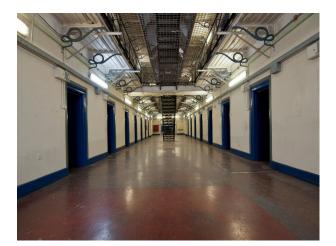

## SW4187 Fully Functional Prison Available For Filming

This fully functional prison is perfect for filming TV shows/dramas, music videos and is great for photo shoots. The prison has cells ready for use and large outside area complete with a concrete basketball court.

## Fully Functional Prison Available For Filming

This fully functional prison is perfect for filming TV shows/dramas, music videos and is great for photo shoots. The prison has cells ready for use and large outside area complete with a concrete basketball court.