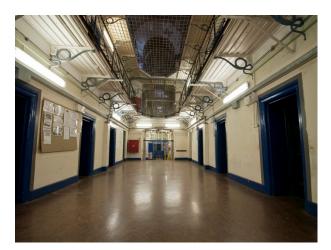

## SW4187 Fully Functional Prison Available For Filming

This fully functional prison is perfect for filming TV shows/dramas, music videos and is great for photo shoots. The prison has cells ready for use and large outside area complete with a concrete basketball court.

## Fully Functional Prison Available For Filming

This fully functional prison is perfect for filming TV shows/dramas, music videos and is great for photo shoots. The prison has cells ready for use and large outside area complete with a concrete basketball court.