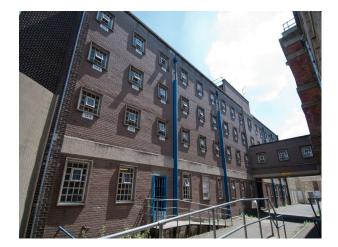

## SW4187 Fully Functional Prison Available For Filming

This fully functional prison is perfect for filming TV shows/dramas, music videos and is great for photo shoots. The prison has cells ready for use and large outside area complete with a concrete basketball court.

## Fully Functional Prison Available For Filming

This fully functional prison is perfect for filming TV shows/dramas, music videos and is great for photo shoots. The prison has cells ready for use and large outside area complete with a concrete basketball court.

Location: Gloucestershire, United Kingdom Within the M25: No Categories: Emergency Services | Historic Buildings & Ruins

**Features:** 