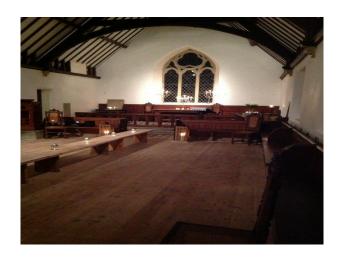

#### Interior

- Enough parking for several smaller vehicles at the front of the project, and parking for larger vehicles can be arranged.
- Domestic power but as you can see from photos this has been adapted for lighting.
- One large room and a small vestry
- Half painted and wood panelled walls
- Large stone Church windows
- Wooden benches