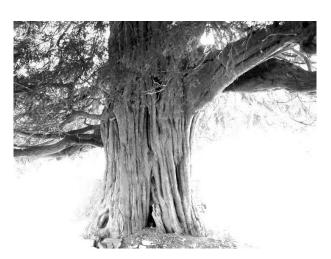

|
|                       | <ul> <li>Painted Walls</li> </ul>                                                            |                   |                    |
|                       | <ul> <li>Paneled Walls</li> </ul>                                                            |                   |                    |

#### Interior

- Enough parking for several smaller vehicles at the front of the project, and parking for larger vehicles can be arranged.
- Domestic power but as you can see from photos this has been adapted for lighting.
- One large room and a small vestry
- Half painted and wood panelled walls
- Large stone Church windows
- Wooden benches

#### Exterior

- old grave yard
- big old trees
- grass areas