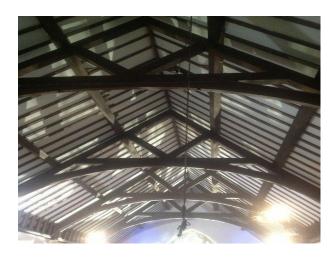

#### Interior

- Enough parking for several smaller vehicles at the front of the project, and parking for larger vehicles can be arranged.
- Domestic power but as you can see from photos this has been adapted for lighting.
- One large room and a small vestry
- Half painted and wood panelled walls
- Large stone Church windows
- Wooden benches