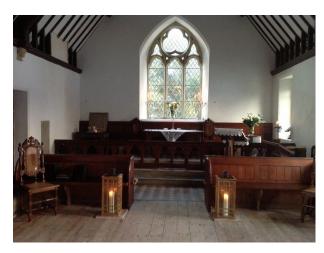

#### Interior

- Enough parking for several smaller vehicles at the front of the project, and parking for larger vehicles can be arranged.
- Domestic power but as you can see from photos this has been adapted for lighting.
- One large room and a small vestry
- Half painted and wood panelled walls
- Large stone Church windows
- Wooden benches