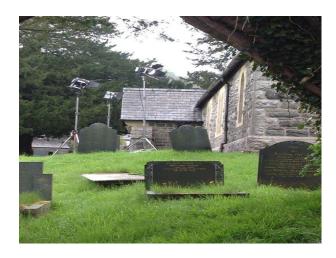

|
|                       | <ul> <li>Painted Walls</li> </ul>                                                            |                   |                    |
|                       | <ul> <li>Paneled Walls</li> </ul>                                                            |                   |                    |

#### Interior

- Enough parking for several smaller vehicles at the front of the project, and parking for larger vehicles can be arranged.
- Domestic power but as you can see from photos this has been adapted for lighting.
- One large room and a small vestry
- Half painted and wood panelled walls
- Large stone Church windows
- Wooden benches

#### Exterior

- old grave yard
- big old trees
- grass areas