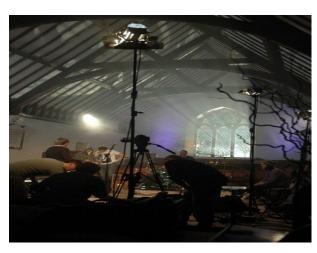

#### Interior

- Enough parking for several smaller vehicles at the front of the project, and parking for larger vehicles can be arranged.
- Domestic power but as you can see from photos this has been adapted for lighting.
- One large room and a small vestry
- Half painted and wood panelled walls
- Large stone Church windows
- Wooden benches