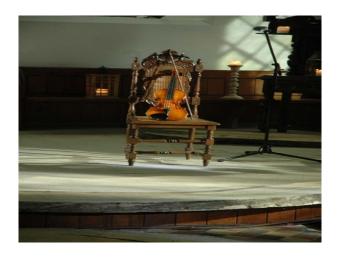

#### Interior

- Enough parking for several smaller vehicles at the front of the project, and parking for larger vehicles can be arranged.
- Domestic power but as you can see from photos this has been adapted for lighting.
- One large room and a small vestry
- Half painted and wood panelled walls
- Large stone Church windows
- Wooden benches