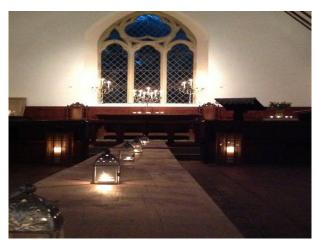

#### Interior

- Enough parking for several smaller vehicles at the front of the project, and parking for larger vehicles can be arranged.
- Domestic power but as you can see from photos this has been adapted for lighting.
- One large room and a small vestry
- Half painted and wood panelled walls
- Large stone Church windows
- Wooden benches