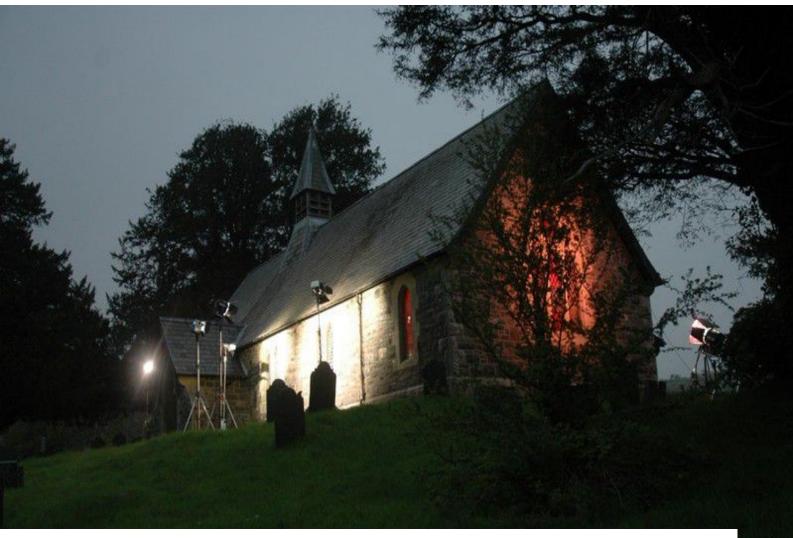

#### Interior

- Enough parking for several smaller vehicles at the front of the project, and parking for larger vehicles can be arranged.
- Domestic power but as you can see from photos this has been adapted for lighting.
- One large room and a small vestry
- Half painted and wood panelled walls
- Large stone Church windows
- Wooden benches

#### Exterior

- old grave yard
- big old trees
- grass areas