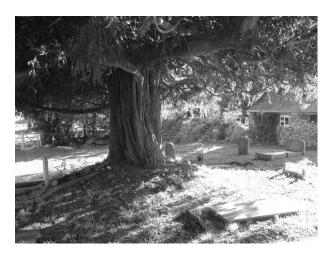

|
|                       | <ul> <li>Painted Walls</li> </ul>                                                            |                   |                    |
|                       | <ul> <li>Paneled Walls</li> </ul>                                                            |                   |                    |

#### Interior

- Enough parking for several smaller vehicles at the front of the project, and parking for larger vehicles can be arranged.
- Domestic power but as you can see from photos this has been adapted for lighting.
- One large room and a small vestry
- Half painted and wood panelled walls
- Large stone Church windows
- Wooden benches

#### Exterior

- old grave yard
- big old trees
- grass areas