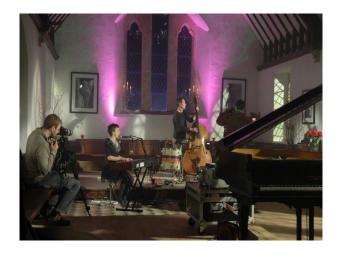

#### Interior

- Enough parking for several smaller vehicles at the front of the project, and parking for larger vehicles can be arranged.
- Domestic power but as you can see from photos this has been adapted for lighting.
- One large room and a small vestry
- Half painted and wood panelled walls
- Large stone Church windows
- Wooden benches