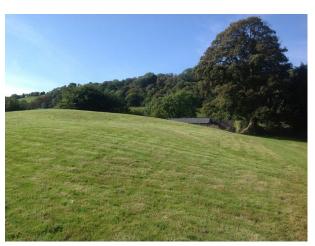

|
|                       | <ul> <li>Painted Walls</li> </ul>                                                            |                   |                    |
|                       | <ul> <li>Paneled Walls</li> </ul>                                                            |                   |                    |

#### Interior

- Enough parking for several smaller vehicles at the front of the project, and parking for larger vehicles can be arranged.
- Domestic power but as you can see from photos this has been adapted for lighting.
- One large room and a small vestry
- Half painted and wood panelled walls
- Large stone Church windows
- Wooden benches

#### Exterior

- old grave yard
- big old trees
- grass areas