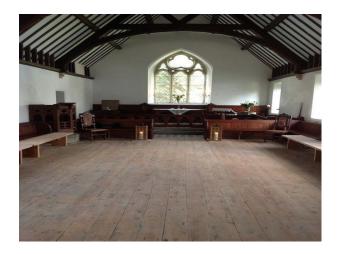

#### Interior

- Enough parking for several smaller vehicles at the front of the project, and parking for larger vehicles can be arranged.
- Domestic power but as you can see from photos this has been adapted for lighting.
- One large room and a small vestry
- Half painted and wood panelled walls
- Large stone Church windows
- Wooden benches