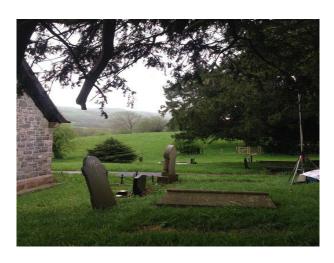

|                    |
|                       | <ul> <li>Painted Walls</li> </ul>                                                            |                   |                    |
|                       | <ul> <li>Paneled Walls</li> </ul>                                                            |                   |                    |

#### Interior

- Enough parking for several smaller vehicles at the front of the project, and parking for larger vehicles can be arranged.
- Domestic power but as you can see from photos this has been adapted for lighting.
- One large room and a small vestry
- Half painted and wood panelled walls
- Large stone Church windows
- Wooden benches

#### Exterior

- old grave yard
- big old trees
- grass areas