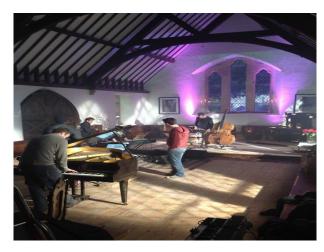

#### Interior

- Enough parking for several smaller vehicles at the front of the project, and parking for larger vehicles can be arranged.
- Domestic power but as you can see from photos this has been adapted for lighting.
- One large room and a small vestry
- Half painted and wood panelled walls
- Large stone Church windows
- Wooden benches