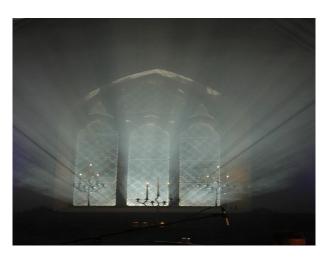

#### Interior

- Enough parking for several smaller vehicles at the front of the project, and parking for larger vehicles can be arranged.
- Domestic power but as you can see from photos this has been adapted for lighting.
- One large room and a small vestry
- Half painted and wood panelled walls
- Large stone Church windows
- Wooden benches