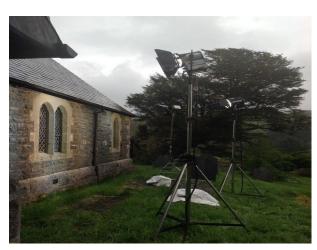

|                    |
|                       | <ul> <li>Painted Walls</li> </ul>                                                            |                   |                    |
|                       | <ul> <li>Paneled Walls</li> </ul>                                                            |                   |                    |

#### Interior

- Enough parking for several smaller vehicles at the front of the project, and parking for larger vehicles can be arranged.
- Domestic power but as you can see from photos this has been adapted for lighting.
- One large room and a small vestry
- Half painted and wood panelled walls
- Large stone Church windows
- Wooden benches

#### Exterior

- old grave yard
- big old trees
- grass areas