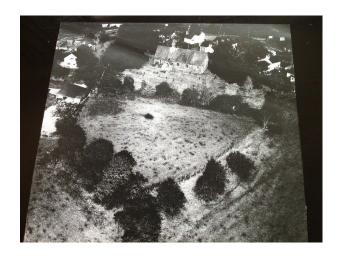

|
|                       | <ul> <li>Painted Walls</li> </ul>                                                            |                   |                    |
|                       | <ul> <li>Paneled Walls</li> </ul>                                                            |                   |                    |

#### Interior

- Enough parking for several smaller vehicles at the front of the project, and parking for larger vehicles can be arranged.
- Domestic power but as you can see from photos this has been adapted for lighting.
- One large room and a small vestry
- Half painted and wood panelled walls
- Large stone Church windows
- Wooden benches

#### Exterior

- old grave yard
- big old trees
- grass areas