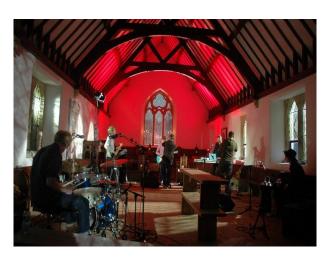

#### Interior

- Enough parking for several smaller vehicles at the front of the project, and parking for larger vehicles can be arranged.
- Domestic power but as you can see from photos this has been adapted for lighting.
- One large room and a small vestry
- Half painted and wood panelled walls
- Large stone Church windows
- Wooden benches