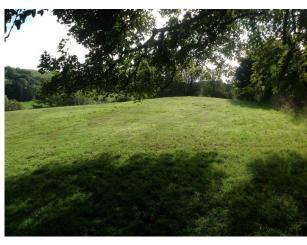

|
|                       | <ul> <li>Painted Walls</li> </ul>                                                            |                   |                    |
|                       | <ul> <li>Paneled Walls</li> </ul>                                                            |                   |                    |

#### Interior

- Enough parking for several smaller vehicles at the front of the project, and parking for larger vehicles can be arranged.
- Domestic power but as you can see from photos this has been adapted for lighting.
- One large room and a small vestry
- Half painted and wood panelled walls
- Large stone Church windows
- Wooden benches

#### Exterior

- old grave yard
- big old trees
- grass areas