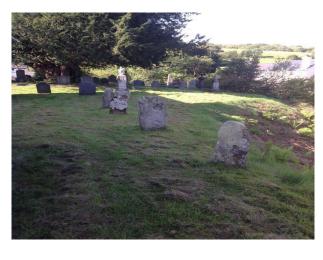

|
|                       | <ul> <li>Painted Walls</li> </ul>                                                            |                   |                    |
|                       | <ul> <li>Paneled Walls</li> </ul>                                                            |                   |                    |

#### Interior

- Enough parking for several smaller vehicles at the front of the project, and parking for larger vehicles can be arranged.
- Domestic power but as you can see from photos this has been adapted for lighting.
- One large room and a small vestry
- Half painted and wood panelled walls
- Large stone Church windows
- Wooden benches

#### Exterior

- old grave yard
- big old trees
- grass areas