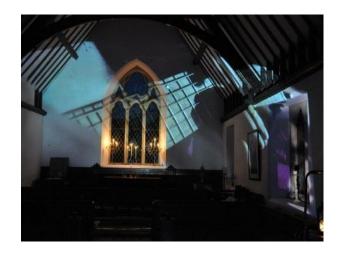

#### Interior

- Enough parking for several smaller vehicles at the front of the project, and parking for larger vehicles can be arranged.
- Domestic power but as you can see from photos this has been adapted for lighting.
- One large room and a small vestry
- Half painted and wood panelled walls
- Large stone Church windows
- Wooden benches