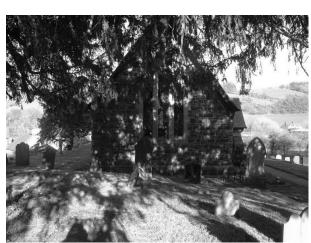

|                   |                    |
|                       | <ul> <li>Painted Walls</li> </ul>                                                            |                   |                    |
|                       | <ul> <li>Paneled Walls</li> </ul>                                                            |                   |                    |

#### Interior

- Enough parking for several smaller vehicles at the front of the project, and parking for larger vehicles can be arranged.
- Domestic power but as you can see from photos this has been adapted for lighting.
- One large room and a small vestry
- Half painted and wood panelled walls
- Large stone Church windows
- Wooden benches

#### Exterior

- old grave yard
- big old trees
- grass areas