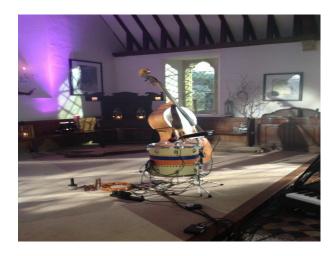

#### Interior

- Enough parking for several smaller vehicles at the front of the project, and parking for larger vehicles can be arranged.
- Domestic power but as you can see from photos this has been adapted for lighting.
- One large room and a small vestry
- Half painted and wood panelled walls
- Large stone Church windows
- Wooden benches