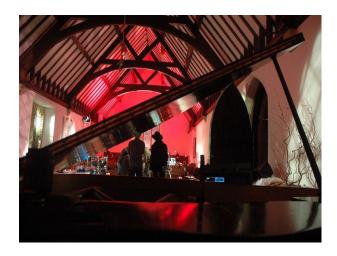

#### Interior

- Enough parking for several smaller vehicles at the front of the project, and parking for larger vehicles can be arranged.
- Domestic power but as you can see from photos this has been adapted for lighting.
- One large room and a small vestry
- Half painted and wood panelled walls
- Large stone Church windows
- Wooden benches