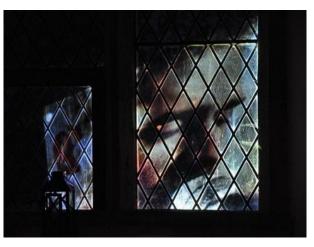

#### Interior

- Enough parking for several smaller vehicles at the front of the project, and parking for larger vehicles can be arranged.
- Domestic power but as you can see from photos this has been adapted for lighting.
- One large room and a small vestry
- Half painted and wood panelled walls
- Large stone Church windows
- Wooden benches