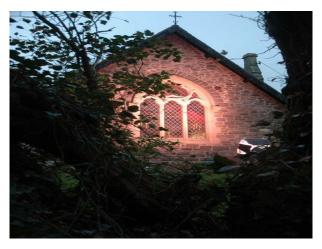

#### Interior

- Enough parking for several smaller vehicles at the front of the project, and parking for larger vehicles can be arranged.
- Domestic power but as you can see from photos this has been adapted for lighting.
- One large room and a small vestry
- Half painted and wood panelled walls
- Large stone Church windows
- Wooden benches

#### Exterior

- old grave yard
- big old trees
- grass areas