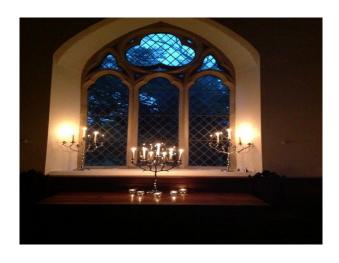

#### Interior

- Enough parking for several smaller vehicles at the front of the project, and parking for larger vehicles can be arranged.
- Domestic power but as you can see from photos this has been adapted for lighting.
- One large room and a small vestry
- Half painted and wood panelled walls
- Large stone Church windows
- Wooden benches