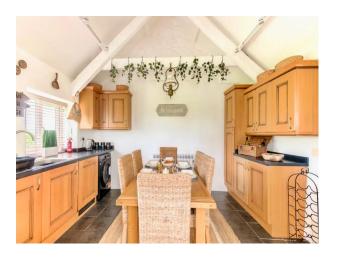

### Interior

large countryside home. 7 beautiful bedrooms and 3 bathrooms and 4 WCs.