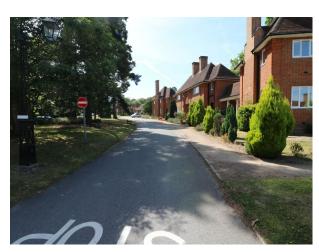

#### Exterior

Fabulous private estate comprising many options for filming to include:

- lawn bowls green
- small putting green
- village shop
- village Church
- Community Centre
- Indoor pool
- private roads (easily closed (with/without parked cars)
- Road furniture (Stop; Pedestrians; 20MPH; and more....)
  Small inclines, straight road, road junctions etc...