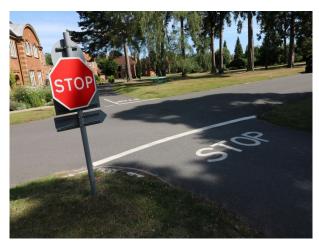

#### Exterior

Fabulous private estate comprising many options for filming to include:

- lawn bowls green
- small putting green
- village shop
- village Church
- Community Centre
- Indoor pool
- private roads (easily closed (with/without parked cars)
- Road furniture (Stop; Pedestrians; 20MPH; and more....)
  Small inclines, straight road, road junctions etc...