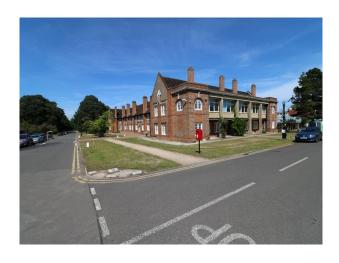

#### Exterior

Fabulous private estate comprising many options for filming to include:

- lawn bowls green
- small putting green
- village shop
- village Church
- Community Centre
- Indoor pool
- private roads (easily closed (with/without parked cars)
- Road furniture (Stop; Pedestrians; 20MPH; and more....)
  Small inclines, straight road, road junctions etc...