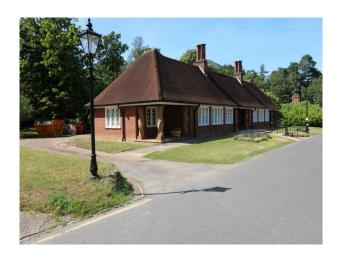

#### Exterior

Fabulous private estate comprising many options for filming to include:

- lawn bowls green
- small putting green
- village shop
- village Church
- Community Centre
- Indoor pool
- private roads (easily closed (with/without parked cars)
- Road furniture (Stop; Pedestrians; 20MPH; and more....)
  Small inclines, straight road, road junctions etc...