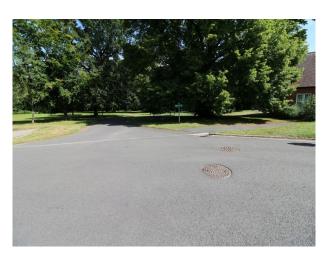

#### Exterior

Fabulous private estate comprising many options for filming to include:

- lawn bowls green
- small putting green
- village shop
- village Church
- Community Centre
- Indoor pool
- private roads (easily closed (with/without parked cars)
- Road furniture (Stop; Pedestrians; 20MPH; and more....)
  Small inclines, straight road, road junctions etc...