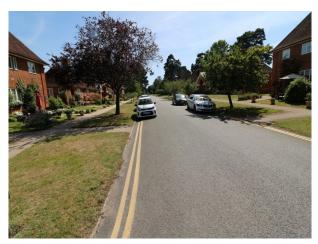

#### Exterior

Fabulous private estate comprising many options for filming to include:

- lawn bowls green
- small putting green
- village shop
- village Church
- Community Centre
- Indoor pool
- private roads (easily closed (with/without parked cars)
- Road furniture (Stop; Pedestrians; 20MPH; and more....)
  Small inclines, straight road, road junctions etc...