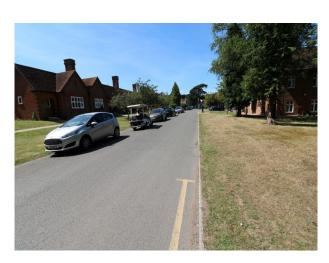

#### Exterior

Fabulous private estate comprising many options for filming to include:

- lawn bowls green
- small putting green
- village shop
- village Church
- Community Centre
- Indoor pool
- private roads (easily closed (with/without parked cars)
- Road furniture (Stop; Pedestrians; 20MPH; and more....)
  Small inclines, straight road, road junctions etc...