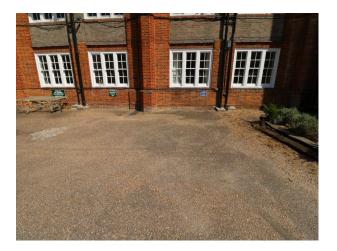

#### Exterior

Fabulous private estate comprising many options for filming to include:

- lawn bowls green
- small putting green
- village shop
- village Church
- Community Centre
- Indoor pool
- private roads (easily closed (with/without parked cars)
- Road furniture (Stop; Pedestrians; 20MPH; and more....)
  Small inclines, straight road, road junctions etc...