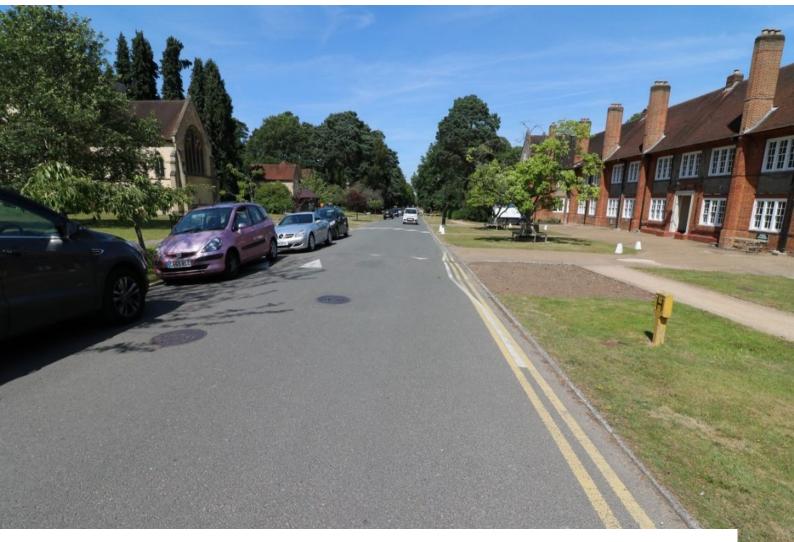

#### Exterior

Fabulous private estate comprising many options for filming to include:

- lawn bowls green
- small putting green
- village shop
- village Church
- Community Centre
- Indoor pool
- private roads (easily closed (with/without parked cars)
- Road furniture (Stop; Pedestrians; 20MPH; and more....)
  Small inclines, straight road, road junctions etc...