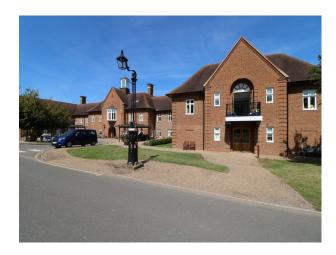

#### Exterior

Fabulous private estate comprising many options for filming to include:

- lawn bowls green
- small putting green
- village shop
- village Church
- Community Centre
- Indoor pool
- private roads (easily closed (with/without parked cars)
- Road furniture (Stop; Pedestrians; 20MPH; and more....)
  Small inclines, straight road, road junctions etc...