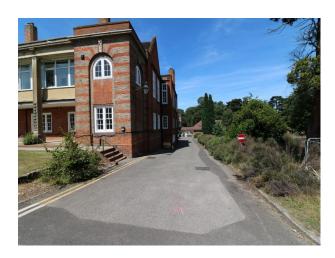

#### Exterior

Fabulous private estate comprising many options for filming to include:

- lawn bowls green
- small putting green
- village shop
- village Church
- Community Centre
- Indoor pool
- private roads (easily closed (with/without parked cars)
- Road furniture (Stop; Pedestrians; 20MPH; and more....)
  Small inclines, straight road, road junctions etc...