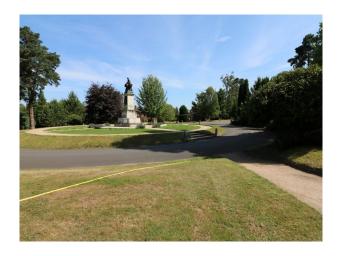

#### Exterior

Fabulous private estate comprising many options for filming to include:

- lawn bowls green
- small putting green
- village shop
- village Church
- Community Centre
- Indoor pool
- private roads (easily closed (with/without parked cars)
- Road furniture (Stop; Pedestrians; 20MPH; and more....)
  Small inclines, straight road, road junctions etc...