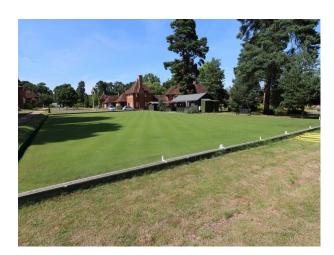

#### Exterior

Fabulous private estate comprising many options for filming to include:

- lawn bowls green
- small putting green
- village shop
- village Church
- Community Centre
- Indoor pool
- private roads (easily closed (with/without parked cars)
- Road furniture (Stop; Pedestrians; 20MPH; and more....)
  Small inclines, straight road, road junctions etc...