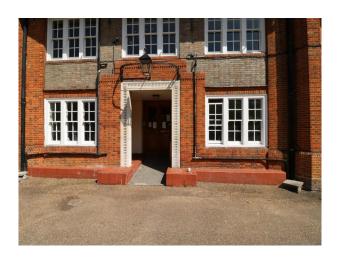

#### Exterior

Fabulous private estate comprising many options for filming to include:

- lawn bowls green
- small putting green
- village shop
- village Church
- Community Centre
- Indoor pool
- private roads (easily closed (with/without parked cars)
- Road furniture (Stop; Pedestrians; 20MPH; and more....)
  Small inclines, straight road, road junctions etc...