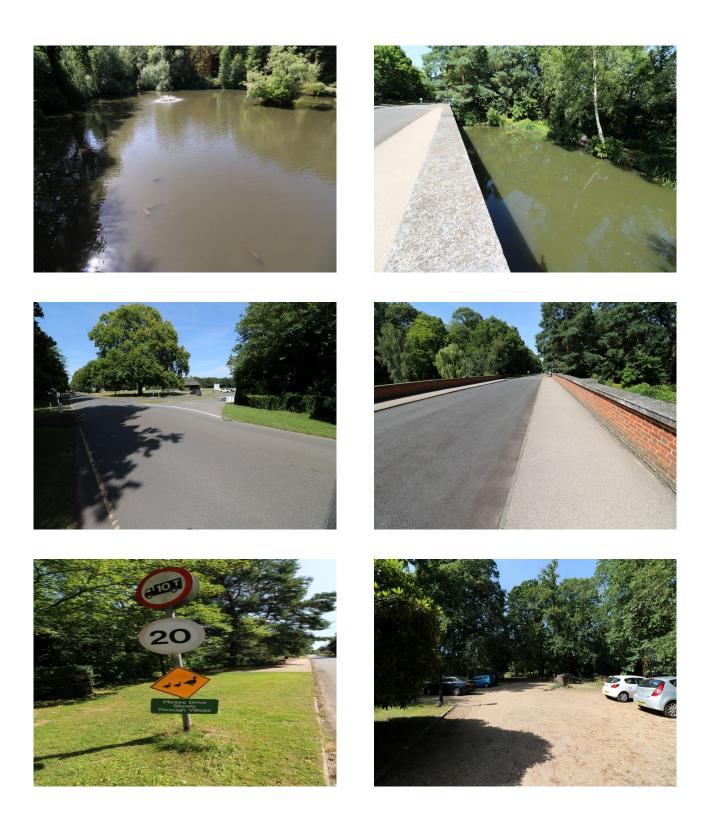

#### Exterior

Fabulous private estate comprising many options for filming to include:

- lawn bowls green
- small putting green
- village shop
- village Church
- Community Centre
- Indoor pool
- private roads (easily closed (with/without parked cars)
- Road furniture (Stop; Pedestrians; 20MPH; and more....)
  Small inclines, straight road, road junctions etc...