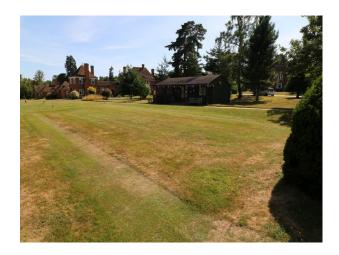

#### Exterior

Fabulous private estate comprising many options for filming to include:

- lawn bowls green
- small putting green
- village shop
- village Church
- Community Centre
- Indoor pool
- private roads (easily closed (with/without parked cars)
- Road furniture (Stop; Pedestrians; 20MPH; and more....)
  Small inclines, straight road, road junctions etc...