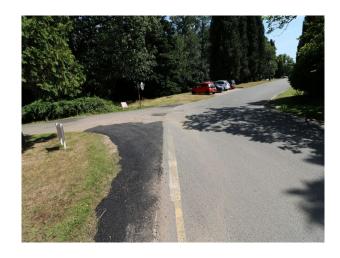

#### Exterior

Fabulous private estate comprising many options for filming to include:

- lawn bowls green
- small putting green
- village shop
- village Church
- Community Centre
- Indoor pool
- private roads (easily closed (with/without parked cars)
- Road furniture (Stop; Pedestrians; 20MPH; and more....)
  Small inclines, straight road, road junctions etc...