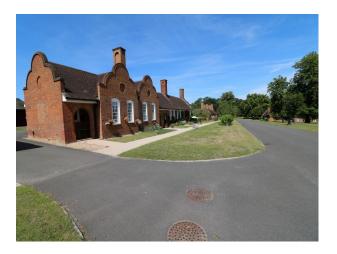

#### Exterior

Fabulous private estate comprising many options for filming to include:

- lawn bowls green
- small putting green
- village shop
- village Church
- Community Centre
- Indoor pool
- private roads (easily closed (with/without parked cars)
- Road furniture (Stop; Pedestrians; 20MPH; and more....)
  Small inclines, straight road, road junctions etc...