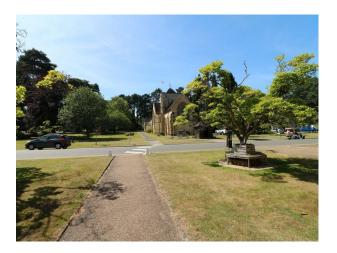

#### Exterior

Fabulous private estate comprising many options for filming to include:

- lawn bowls green
- small putting green
- village shop
- village Church
- Community Centre
- Indoor pool
- private roads (easily closed (with/without parked cars)
- Road furniture (Stop; Pedestrians; 20MPH; and more....)
  Small inclines, straight road, road junctions etc...