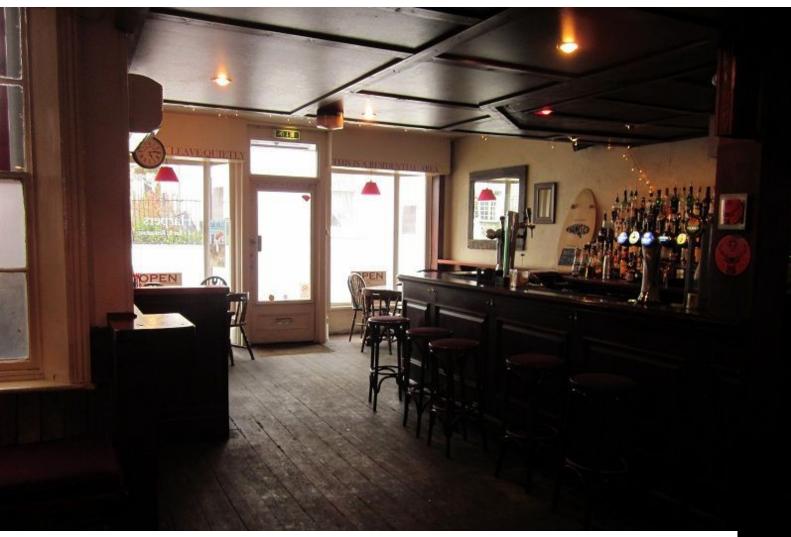

### **Pub for Filming**

Picturesque bar with stripped flooring and lots of natural atmosphere  $% \left( 1\right) =\left( 1\right) \left( 1\right)$ 

**Location:** Kent, United Kingdom

Within the M25: No

Categories: Bars | Pubs | Clubs | Night Clubs

#### Interior

Situated in a coastal town in Kent

The bar contains:

- old wooden panelling
- a brick fire place
- beams across the ceiling
- Toilets are free to use along with water and electric.
- Kitchen is located downstairs next to the wine cellar.
- Access outside for dropping-off equipment
- 2 car parks 1 m in walk away (£8/Day)

A beautiful little bar that would make a wonderful location in an area known for it's association with the Author Charles Dickens.