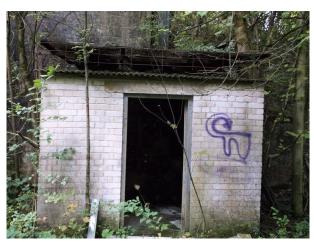

#### Exterior

Fantastic location with derelict buildings, rusted out vehicles, and a quarry. This is an amazing location for both films/video or photo shoots. There are no facilities (power, WC etc) but lots of space available to site temporary facilities in if required.  $\hat{A}$ 