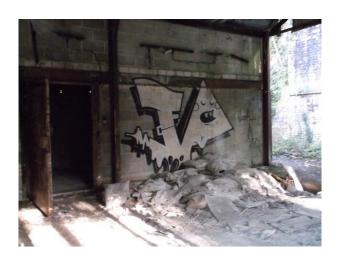

### **Quarry With Derelict Buildings For Filming**

Quarry, derelict buildings and abandoned cars provide amazing backdrops for atmospheric film or stills shoots.

Location: West Sussex, United Kingdom

Within the M25: No

#### Exterior

Fantastic location with derelict buildings, rusted out vehicles, and a quarry. This is an amazing location for both films/video or photo shoots. There are no facilities (power, WC etc) but lots of space available to site temporary facilities in if required.  $\hat{A}$ 