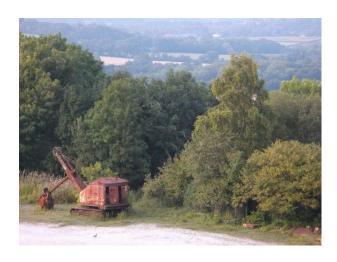

# **SE1255 Quarry With Derelict Buildings For Filming**

Quarry, derelict buildings and abandoned cars provide amazing backdrops for atmospheric film or stills shoots.

### **Quarry With Derelict Buildings For Filming**

Quarry, derelict buildings and abandoned cars provide amazing backdrops for atmospheric film or stills shoots.

Location: West Sussex, United Kingdom

Within the M25: No

#### Exterior

Fantastic location with derelict buildings, rusted out vehicles, and a quarry. This is an amazing location for both films/video or photo shoots. There are no facilities (power, WC etc) but lots of space available to site temporary facilities in if required.  $\hat{A}$ 