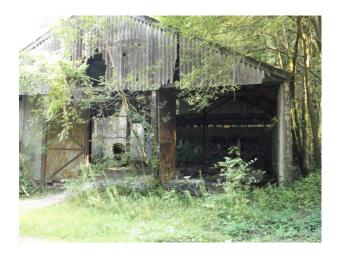

# **SE1255 Quarry With Derelict Buildings For Filming**

Quarry, derelict buildings and abandoned cars provide amazing backdrops for atmospheric film or stills shoots.

### **Quarry With Derelict Buildings For Filming**

Quarry, derelict buildings and abandoned cars provide amazing backdrops for atmospheric film or stills shoots.

Location: West Sussex, United Kingdom

Within the M25: No

#### Exterior

Fantastic location with derelict buildings, rusted out vehicles, and a quarry. This is an amazing location for both films/video or photo shoots. There are no facilities (power, WC etc) but lots of space available to site temporary facilities in if required.  $\hat{A}$ 