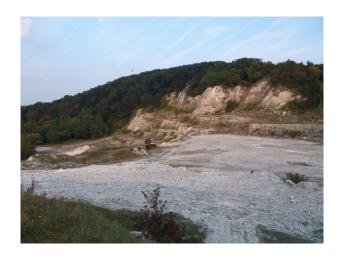

#### Exterior

Fantastic location with derelict buildings, rusted out vehicles, and a quarry. This is an amazing location for both films/video or photo shoots. There are no facilities (power, WC etc) but lots of space available to site temporary facilities in if required.  $\hat{A}$ 