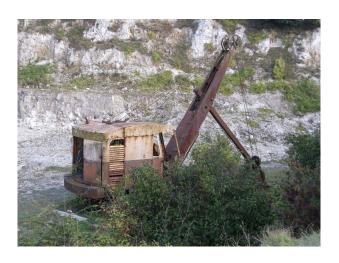

# **SE1255 Quarry With Derelict Buildings For Filming**

Quarry, derelict buildings and abandoned cars provide amazing backdrops for atmospheric film or stills shoots.

### **Quarry With Derelict Buildings For Filming**

Quarry, derelict buildings and abandoned cars provide amazing backdrops for atmospheric film or stills shoots.

Location: West Sussex, United Kingdom

Within the M25: No

#### Exterior

Fantastic location with derelict buildings, rusted out vehicles, and a quarry. This is an amazing location for both films/video or photo shoots. There are no facilities (power, WC etc) but lots of space available to site temporary facilities in if required.  $\hat{A}$ 