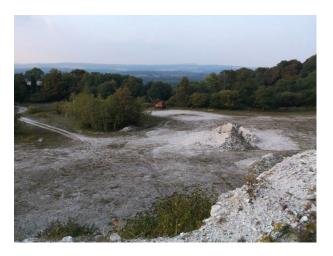

#### Exterior

Fantastic location with derelict buildings, rusted out vehicles, and a quarry. This is an amazing location for both films/video or photo shoots. There are no facilities (power, WC etc) but lots of space available to site temporary facilities in if required.  $\hat{A}$ 