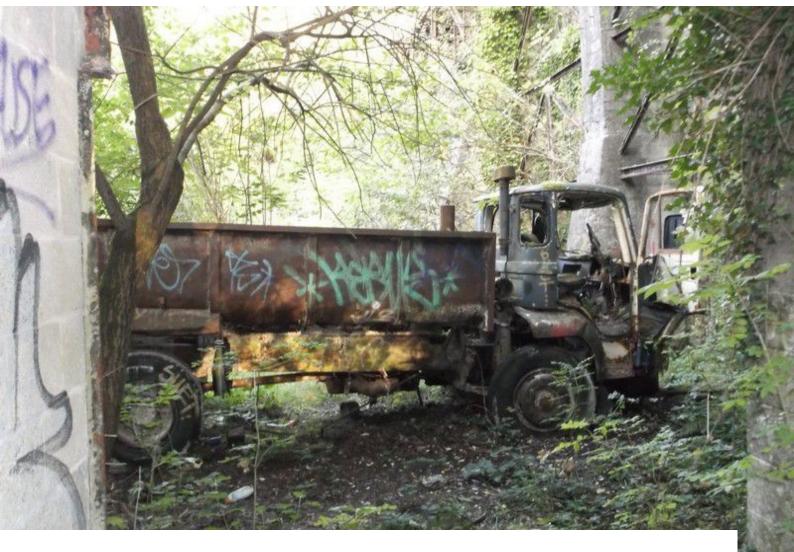

# **SE1255 Quarry With Derelict Buildings For Filming**

Quarry, derelict buildings and abandoned cars provide amazing backdrops for atmospheric film or stills shoots.

### **Quarry With Derelict Buildings For Filming**

Quarry, derelict buildings and abandoned cars provide amazing backdrops for atmospheric film or stills shoots.

Location: West Sussex, United Kingdom

Within the M25: No

#### Exterior

Fantastic location with derelict buildings, rusted out vehicles, and a quarry. This is an amazing location for both films/video or photo shoots. There are no facilities (power, WC etc) but lots of space available to site temporary facilities in if required.  $\hat{A}$ 