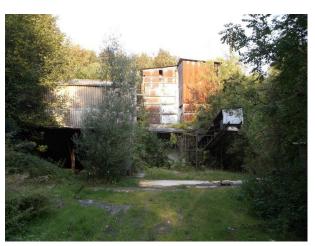

### **Quarry With Derelict Buildings For Filming**

Quarry, derelict buildings and abandoned cars provide amazing backdrops for atmospheric film or stills shoots.

Location: West Sussex, United Kingdom

Within the M25: No

#### Exterior

Fantastic location with derelict buildings, rusted out vehicles, and a quarry. This is an amazing location for both films/video or photo shoots. There are no facilities (power, WC etc) but lots of space available to site temporary facilities in if required.  $\hat{A}$ 