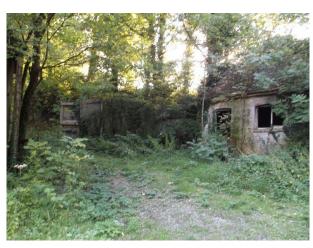

### **Quarry With Derelict Buildings For Filming**

Quarry, derelict buildings and abandoned cars provide amazing backdrops for atmospheric film or stills shoots.

Location: West Sussex, United Kingdom

Within the M25: No

#### Exterior

Fantastic location with derelict buildings, rusted out vehicles, and a quarry. This is an amazing location for both films/video or photo shoots. There are no facilities (power, WC etc) but lots of space available to site temporary facilities in if required.  $\hat{A}$ 