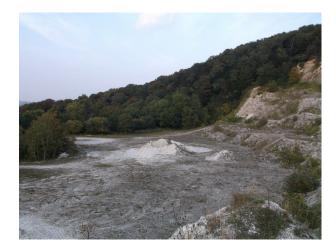

#### Exterior

Fantastic location with derelict buildings, rusted out vehicles, and a quarry. This is an amazing location for both films/video or photo shoots. There are no facilities (power, WC etc) but lots of space available to site temporary facilities in if required.  $\hat{A}$ 