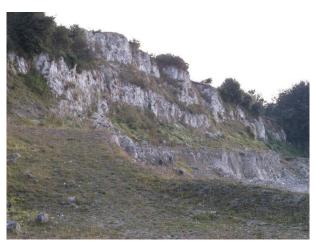

# **SE1255 Quarry With Derelict Buildings For Filming**

Quarry, derelict buildings and abandoned cars provide amazing backdrops for atmospheric film or stills shoots.

### **Quarry With Derelict Buildings For Filming**

Quarry, derelict buildings and abandoned cars provide amazing backdrops for atmospheric film or stills shoots.

Location: West Sussex, United Kingdom

Within the M25: No

#### Exterior

Fantastic location with derelict buildings, rusted out vehicles, and a quarry. This is an amazing location for both films/video or photo shoots. There are no facilities (power, WC etc) but lots of space available to site temporary facilities in if required.  $\hat{A}$ 