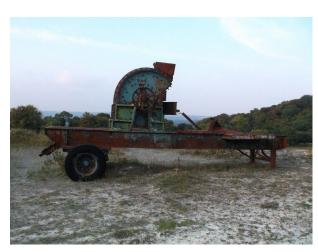

# **SE1255 Quarry With Derelict Buildings For Filming**

Quarry, derelict buildings and abandoned cars provide amazing backdrops for atmospheric film or stills shoots.

### **Quarry With Derelict Buildings For Filming**

Quarry, derelict buildings and abandoned cars provide amazing backdrops for atmospheric film or stills shoots.

Location: West Sussex, United Kingdom

Within the M25: No

#### Exterior

Fantastic location with derelict buildings, rusted out vehicles, and a quarry. This is an amazing location for both films/video or photo shoots. There are no facilities (power, WC etc) but lots of space available to site temporary facilities in if required.  $\hat{A}$ 