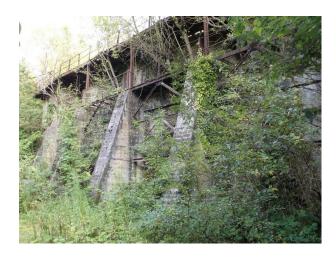

### **Quarry With Derelict Buildings For Filming**

Quarry, derelict buildings and abandoned cars provide amazing backdrops for atmospheric film or stills shoots.

Location: West Sussex, United Kingdom

Within the M25: No

#### Exterior

Fantastic location with derelict buildings, rusted out vehicles, and a quarry. This is an amazing location for both films/video or photo shoots. There are no facilities (power, WC etc) but lots of space available to site temporary facilities in if required.  $\hat{A}$ 