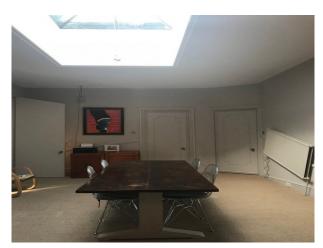

#### Interior

Eclectic interior with pastel colour wall colours, modern soft furnishings, distorted art deco style interior door frames and doors. Oddly hung radiator and picture/dado rails.