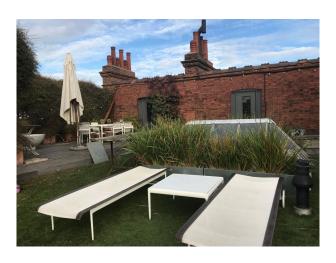

### Exterior

Large roof terrace Trampoline Contemporary white bath Foliage and astro turf London views