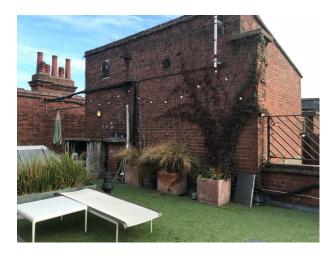

### Exterior

Large roof terrace Trampoline Contemporary white bath Foliage and astro turf London views