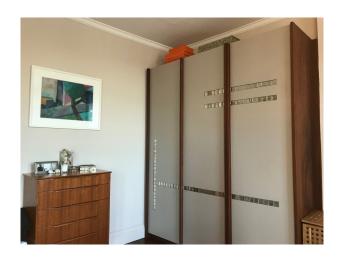

#### Interior

Eclectic interior with pastel colour wall colours, modern soft furnishings, distorted art deco style interior door frames and doors. Oddly hung radiator and picture/dado rails.