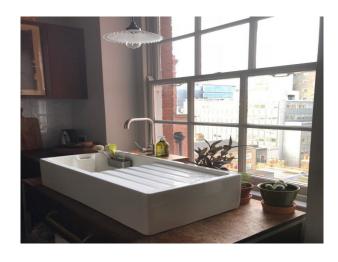

### **Features:**

| <b>Bathroom Types</b>                        | <b>Bedroom Types</b> | <b>Exterior Features</b>                               | Facilities                                                                                   |
|----------------------------------------------|----------------------|--------------------------------------------------------|----------------------------------------------------------------------------------------------|
| • Family Bathroom                            | Double Bedroom       | <ul><li>Decking</li><li>Roof Terrace</li></ul>         | <ul><li>Domestic Power</li><li>Internet Access</li><li>Mains Water</li><li>Toilets</li></ul> |
| Floors                                       | Interior Features    | Kitchen types                                          | Parking                                                                                      |
| • Real Wood Floor                            | • Furnished          | <ul><li>Rustic Kitchens</li><li>Wooden Units</li></ul> | • On Street Parking                                                                          |
| Rooms                                        | Views                | Walls & Windows                                        |                                                                                              |
| <ul><li>Dining Room</li><li>Lounge</li></ul> | • City Scape View    | • Painted Walls                                        |                                                                                              |

#### Interior

Eclectic interior with pastel colour wall colours, modern soft furnishings, distorted art deco style interior door frames and doors. Oddly hung radiator and picture/dado rails.