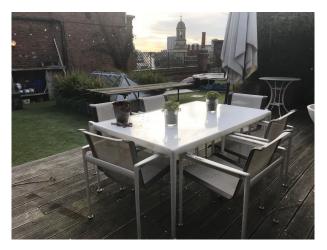

### Exterior

Large roof terrace Trampoline Contemporary white bath Foliage and astro turf London views