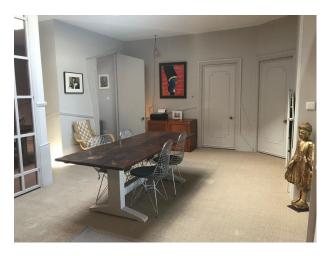

#### Interior

Eclectic interior with pastel colour wall colours, modern soft furnishings, distorted art deco style interior door frames and doors. Oddly hung radiator and picture/dado rails.