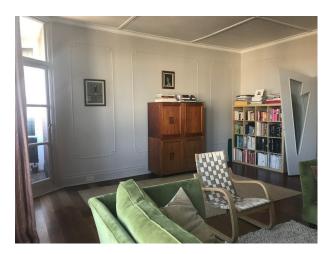

#### Interior

Eclectic interior with pastel colour wall colours, modern soft furnishings, distorted art deco style interior door frames and doors. Oddly hung radiator and picture/dado rails.