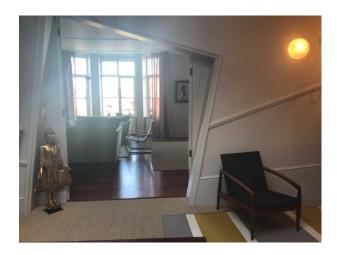

#### Interior

Eclectic interior with pastel colour wall colours, modern soft furnishings, distorted art deco style interior door frames and doors. Oddly hung radiator and picture/dado rails.