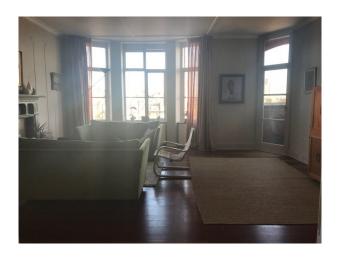

#### Interior

Eclectic interior with pastel colour wall colours, modern soft furnishings, distorted art deco style interior door frames and doors. Oddly hung radiator and picture/dado rails.