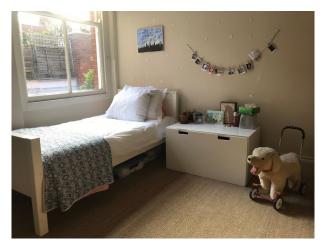

#### Interior

Eclectic interior with pastel colour wall colours, modern soft furnishings, distorted art deco style interior door frames and doors. Oddly hung radiator and picture/dado rails.