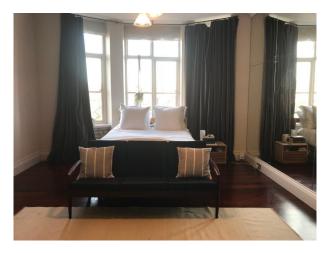

#### Interior

Eclectic interior with pastel colour wall colours, modern soft furnishings, distorted art deco style interior door frames and doors. Oddly hung radiator and picture/dado rails.