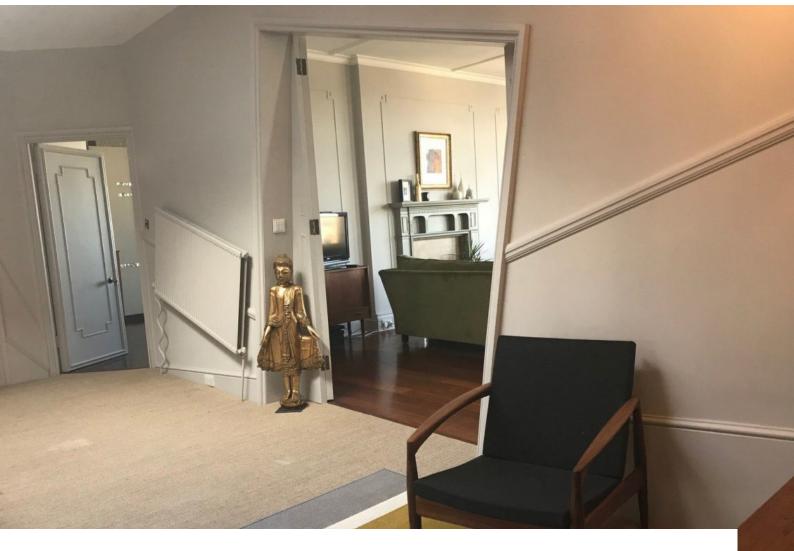

#### Interior

Eclectic interior with pastel colour wall colours, modern soft furnishings, distorted art deco style interior door frames and doors. Oddly hung radiator and picture/dado rails.