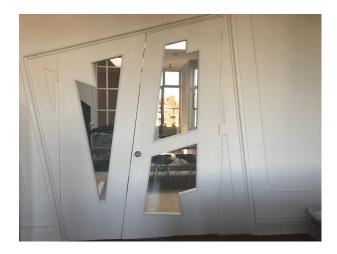

#### Interior

Eclectic interior with pastel colour wall colours, modern soft furnishings, distorted art deco style interior door frames and doors. Oddly hung radiator and picture/dado rails.