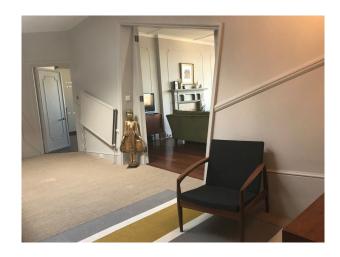

#### Interior

Eclectic interior with pastel colour wall colours, modern soft furnishings, distorted art deco style interior door frames and doors. Oddly hung radiator and picture/dado rails.