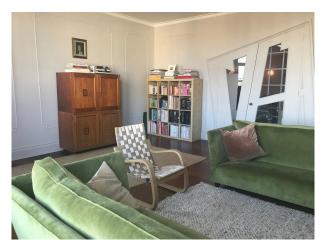

#### Interior

Eclectic interior with pastel colour wall colours, modern soft furnishings, distorted art deco style interior door frames and doors. Oddly hung radiator and picture/dado rails.