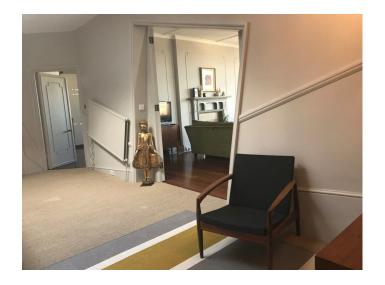

#### Interior

Eclectic interior with pastel colour wall colours, modern soft furnishings, distorted art deco style interior door frames and doors. Oddly hung radiator and picture/dado rails.