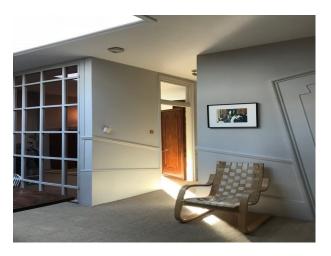

#### Interior

Eclectic interior with pastel colour wall colours, modern soft furnishings, distorted art deco style interior door frames and doors. Oddly hung radiator and picture/dado rails.