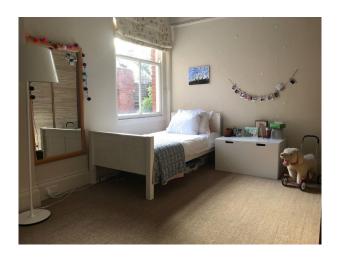

#### Interior

Eclectic interior with pastel colour wall colours, modern soft furnishings, distorted art deco style interior door frames and doors. Oddly hung radiator and picture/dado rails.