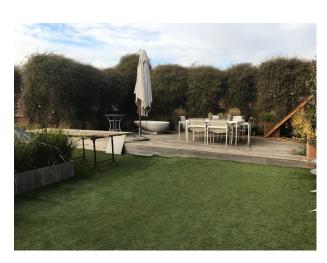

### Exterior

Large roof terrace Trampoline Contemporary white bath Foliage and astro turf London views