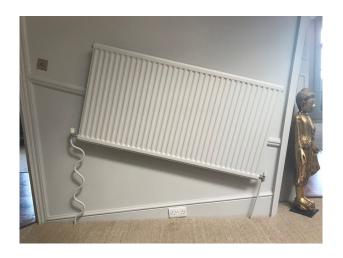

#### Interior

Eclectic interior with pastel colour wall colours, modern soft furnishings, distorted art deco style interior door frames and doors. Oddly hung radiator and picture/dado rails.