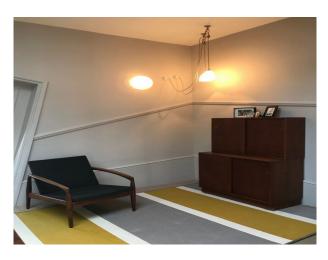

#### Interior

Eclectic interior with pastel colour wall colours, modern soft furnishings, distorted art deco style interior door frames and doors. Oddly hung radiator and picture/dado rails.