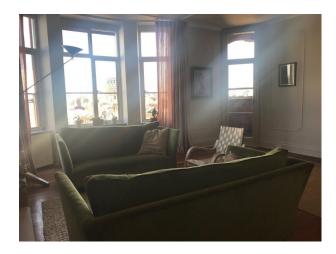

#### Interior

Eclectic interior with pastel colour wall colours, modern soft furnishings, distorted art deco style interior door frames and doors. Oddly hung radiator and picture/dado rails.