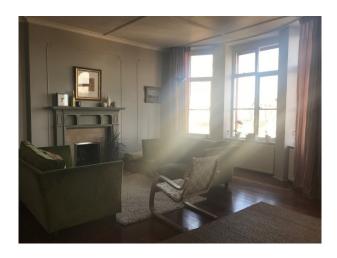

#### Interior

Eclectic interior with pastel colour wall colours, modern soft furnishings, distorted art deco style interior door frames and doors. Oddly hung radiator and picture/dado rails.