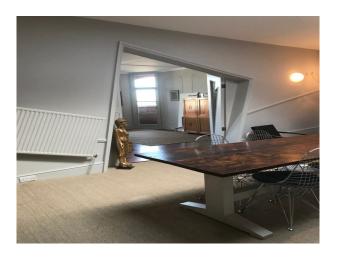

#### Interior

Eclectic interior with pastel colour wall colours, modern soft furnishings, distorted art deco style interior door frames and doors. Oddly hung radiator and picture/dado rails.