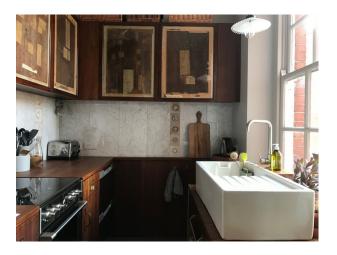

### **Features:**

| <b>Bathroom Types</b>                        | <b>Bedroom Types</b> | <b>Exterior Features</b>                               | Facilities                                                                                   |
|----------------------------------------------|----------------------|--------------------------------------------------------|----------------------------------------------------------------------------------------------|
| • Family Bathroom                            | Double Bedroom       | <ul><li>Decking</li><li>Roof Terrace</li></ul>         | <ul><li>Domestic Power</li><li>Internet Access</li><li>Mains Water</li><li>Toilets</li></ul> |
| Floors                                       | Interior Features    | Kitchen types                                          | Parking                                                                                      |
| • Real Wood Floor                            | • Furnished          | <ul><li>Rustic Kitchens</li><li>Wooden Units</li></ul> | • On Street Parking                                                                          |
| Rooms                                        | Views                | Walls & Windows                                        |                                                                                              |
| <ul><li>Dining Room</li><li>Lounge</li></ul> | • City Scape View    | • Painted Walls                                        |                                                                                              |

#### Interior

Eclectic interior with pastel colour wall colours, modern soft furnishings, distorted art deco style interior door frames and doors. Oddly hung radiator and picture/dado rails.