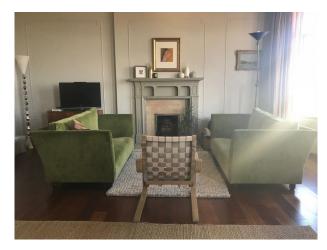

#### Interior

Eclectic interior with pastel colour wall colours, modern soft furnishings, distorted art deco style interior door frames and doors. Oddly hung radiator and picture/dado rails.