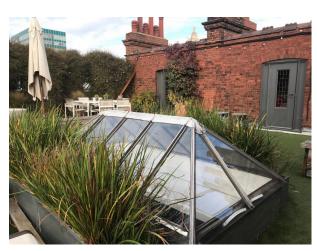

### Exterior

Large roof terrace Trampoline Contemporary white bath Foliage and astro turf London views