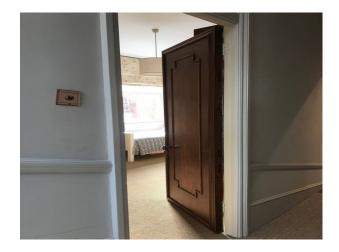

#### Interior

Eclectic interior with pastel colour wall colours, modern soft furnishings, distorted art deco style interior door frames and doors. Oddly hung radiator and picture/dado rails.