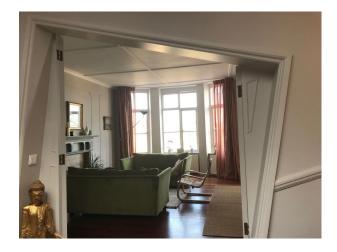

#### Interior

Eclectic interior with pastel colour wall colours, modern soft furnishings, distorted art deco style interior door frames and doors. Oddly hung radiator and picture/dado rails.