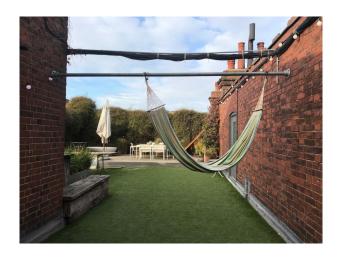

### Exterior

Large roof terrace Trampoline Contemporary white bath Foliage and astro turf London views