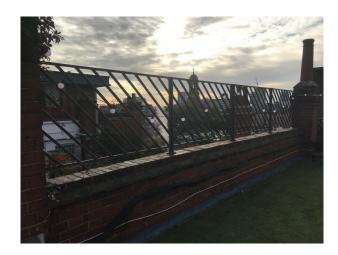

### Exterior

Large roof terrace Trampoline Contemporary white bath Foliage and astro turf London views