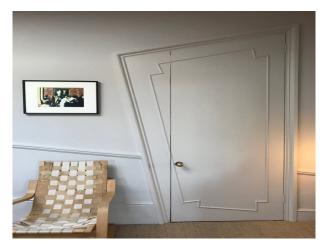

#### Interior

Eclectic interior with pastel colour wall colours, modern soft furnishings, distorted art deco style interior door frames and doors. Oddly hung radiator and picture/dado rails.