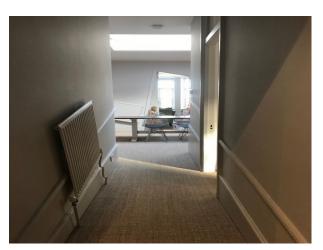

#### Interior

Eclectic interior with pastel colour wall colours, modern soft furnishings, distorted art deco style interior door frames and doors. Oddly hung radiator and picture/dado rails.