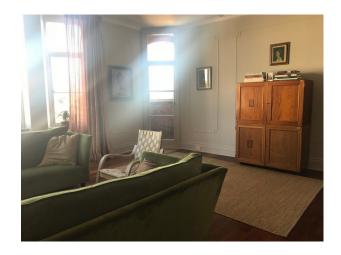

#### Interior

Eclectic interior with pastel colour wall colours, modern soft furnishings, distorted art deco style interior door frames and doors. Oddly hung radiator and picture/dado rails.