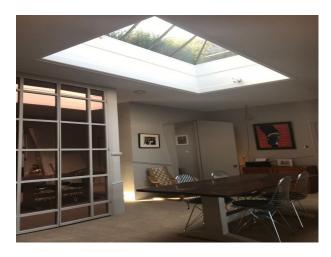

#### Interior

Eclectic interior with pastel colour wall colours, modern soft furnishings, distorted art deco style interior door frames and doors. Oddly hung radiator and picture/dado rails.