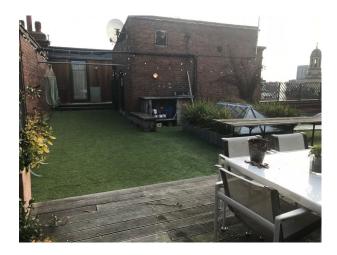

### Exterior

Large roof terrace Trampoline Contemporary white bath Foliage and astro turf London views