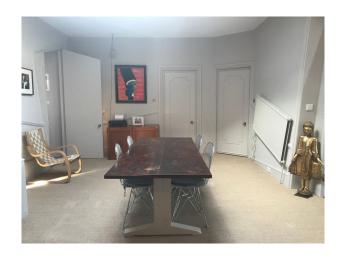

#### Interior

Eclectic interior with pastel colour wall colours, modern soft furnishings, distorted art deco style interior door frames and doors. Oddly hung radiator and picture/dado rails.