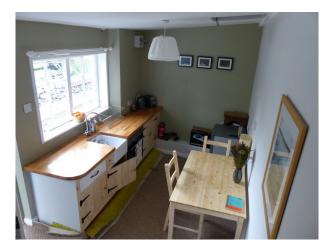

## **Features:**

| <b>Bathroom Types</b>                             | <b>Bedroom Types</b>                                   | <b>Exterior Features</b>                           | Facilities                                            |
|---------------------------------------------------|--------------------------------------------------------|----------------------------------------------------|-------------------------------------------------------|
| • Cloakroom/WC                                    | • Double Bedroom                                       | <ul><li>Back Garden</li><li>Outbuildings</li></ul> | <ul><li>Internet Access</li><li>Mains Water</li></ul> |
| Floors                                            | Kitchen Facilities                                     | Kitchen types                                      | Parking                                               |
| <ul><li>Stone Floor</li><li>Tiled Floor</li></ul> | <ul><li>Large Dining Table</li><li>Prep Area</li></ul> | • Rustic Kitchens                                  | • On Street Parking                                   |
| Rooms                                             | Views                                                  | Walls & Windows                                    |                                                       |
| • Library                                         | Residential View                                       | • Painted Walls                                    |                                                       |