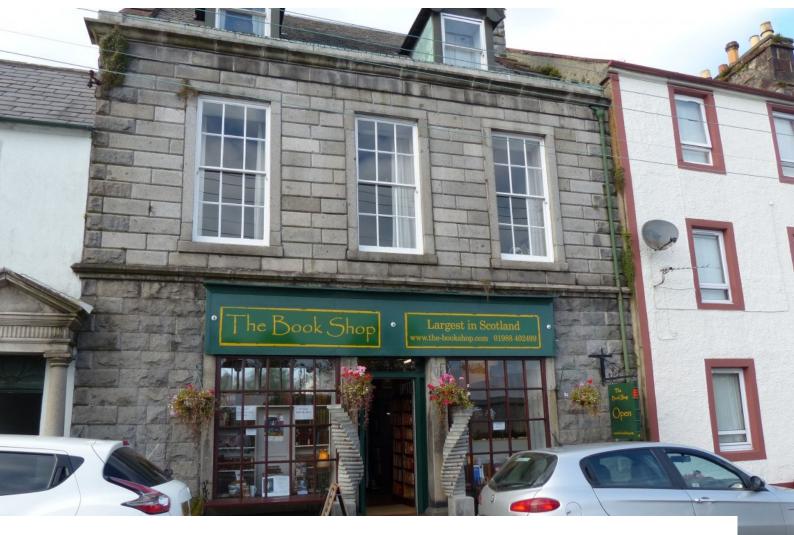

## S2093 Quirky Bookshop

Quirky Bookshop in Scotland with charming characteristics and an unusual layout. A bed has been made available in the main shop which is often used during book festivals held in the small village.

## **Quirky Bookshop**

Quirky Bookshop in Scotland with charming characteristics and an unusual layout. A bed has been made available in the main shop which is often used during book festivals held in the small village.

 $\textbf{Location:} \ \textbf{Dumfries} \ \& \ \textbf{Galloway,} \ \textbf{United} \ \textbf{Kingdom}$ 

Within the M25: No

Categories: Shops | Shopping Centres | Garden Centres

No Bedrooms: 4