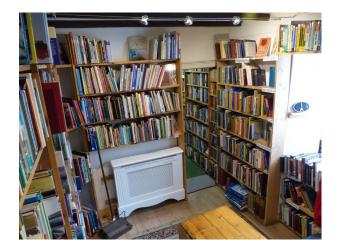

## S2093 Quirky Bookshop

Quirky Bookshop in Scotland with charming characteristics and an unusual layout. A bed has been made available in the main shop which is often used during book festivals held in the small village.

## **Quirky Bookshop**

Quirky Bookshop in Scotland with charming characteristics and an unusual layout. A bed has been made available in the main shop which is often used during book festivals held in the small village.