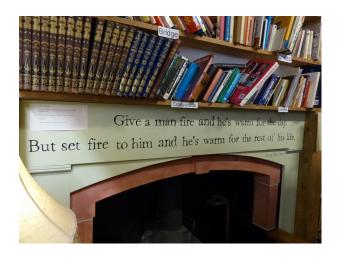

## S2093 Quirky Bookshop

Quirky Bookshop in Scotland with charming characteristics and an unusual layout. A bed has been made available in the main shop which is often used during book festivals held in the small village.

## **Quirky Bookshop**

Quirky Bookshop in Scotland with charming characteristics and an unusual layout. A bed has been made available in the main shop which is often used during book festivals held in the small village.