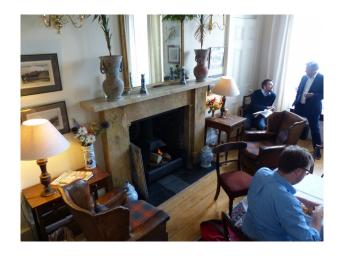

## S2093 Quirky Bookshop

Quirky Bookshop in Scotland with charming characteristics and an unusual layout. A bed has been made available in the main shop which is often used during book festivals held in the small village.

## **Quirky Bookshop**

Quirky Bookshop in Scotland with charming characteristics and an unusual layout. A bed has been made available in the main shop which is often used during book festivals held in the small village.

## **Features:**

| <b>Bathroom Types</b>                             | <b>Bedroom Types</b>                                   | <b>Exterior Features</b>                           | Facilities                                            |
|---------------------------------------------------|--------------------------------------------------------|----------------------------------------------------|-------------------------------------------------------|
| • Cloakroom/WC                                    | • Double Bedroom                                       | <ul><li>Back Garden</li><li>Outbuildings</li></ul> | <ul><li>Internet Access</li><li>Mains Water</li></ul> |
| Floors                                            | Kitchen Facilities                                     | Kitchen types                                      | Parking                                               |
| <ul><li>Stone Floor</li><li>Tiled Floor</li></ul> | <ul><li>Large Dining Table</li><li>Prep Area</li></ul> | • Rustic Kitchens                                  | • On Street Parking                                   |
| Rooms                                             | Views                                                  | Walls & Windows                                    |                                                       |
| • Library                                         | Residential View                                       | • Painted Walls                                    |                                                       |