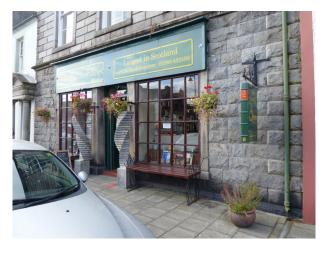

## S2093 Quirky Bookshop

Quirky Bookshop in Scotland with charming characteristics and an unusual layout. A bed has been made available in the main shop which is often used during book festivals held in the small village.

## **Quirky Bookshop**

Quirky Bookshop in Scotland with charming characteristics and an unusual layout. A bed has been made available in the main shop which is often used during book festivals held in the small village.

 $\textbf{Location:} \ \textbf{Dumfries} \ \& \ \textbf{Galloway,} \ \textbf{United} \ \textbf{Kingdom}$ 

Within the M25: No

Categories: Shops | Shopping Centres | Garden Centres

No Bedrooms: 4