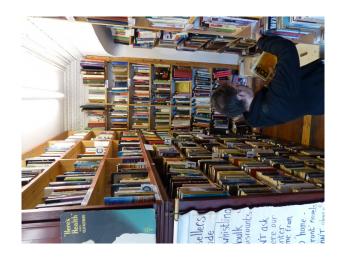

## S2093 Quirky Bookshop

Quirky Bookshop in Scotland with charming characteristics and an unusual layout. A bed has been made available in the main shop which is often used during book festivals held in the small village.

## **Quirky Bookshop**

Quirky Bookshop in Scotland with charming characteristics and an unusual layout. A bed has been made available in the main shop which is often used during book festivals held in the small village.