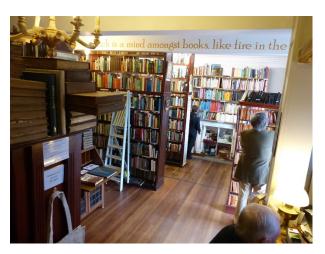

## S2093 Quirky Bookshop

Quirky Bookshop in Scotland with charming characteristics and an unusual layout. A bed has been made available in the main shop which is often used during book festivals held in the small village.

## **Quirky Bookshop**

Quirky Bookshop in Scotland with charming characteristics and an unusual layout. A bed has been made available in the main shop which is often used during book festivals held in the small village.