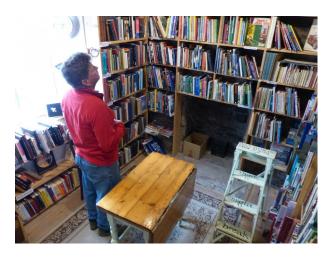

## S2093 Quirky Bookshop

Quirky Bookshop in Scotland with charming characteristics and an unusual layout. A bed has been made available in the main shop which is often used during book festivals held in the small village.

## **Quirky Bookshop**

Quirky Bookshop in Scotland with charming characteristics and an unusual layout. A bed has been made available in the main shop which is often used during book festivals held in the small village.