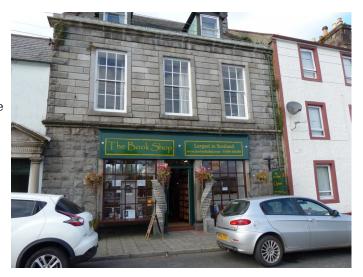

## S2093 Quirky Bookshop

Quirky Bookshop in Scotland with charming characteristics and an unusual layout. A bed has been made available in the main shop which is often used during book festivals held in the small village.

## **Quirky Bookshop**

Quirky Bookshop in Scotland with charming characteristics and an unusual layout. A bed has been made available in the main shop which is often used during book festivals held in the small village.