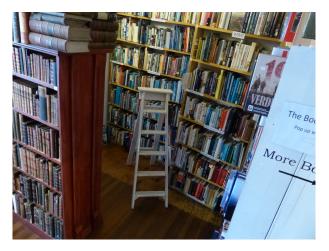

## S2093 Quirky Bookshop

Quirky Bookshop in Scotland with charming characteristics and an unusual layout. A bed has been made available in the main shop which is often used during book festivals held in the small village.

## **Quirky Bookshop**

Quirky Bookshop in Scotland with charming characteristics and an unusual layout. A bed has been made available in the main shop which is often used during book festivals held in the small village.