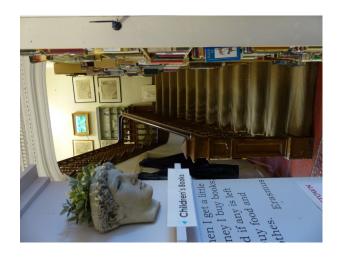

## S2093 Quirky Bookshop

Quirky Bookshop in Scotland with charming characteristics and an unusual layout. A bed has been made available in the main shop which is often used during book festivals held in the small village.

## **Quirky Bookshop**

Quirky Bookshop in Scotland with charming characteristics and an unusual layout. A bed has been made available in the main shop which is often used during book festivals held in the small village.