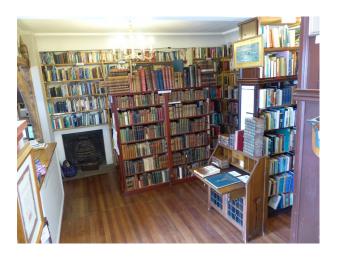

## S2093 Quirky Bookshop

Quirky Bookshop in Scotland with charming characteristics and an unusual layout. A bed has been made available in the main shop which is often used during book festivals held in the small village.

## **Quirky Bookshop**

Quirky Bookshop in Scotland with charming characteristics and an unusual layout. A bed has been made available in the main shop which is often used during book festivals held in the small village.