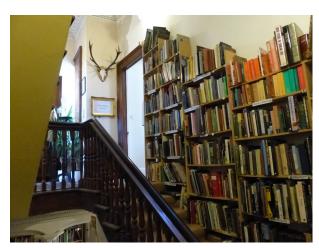

## S2093 Quirky Bookshop

Quirky Bookshop in Scotland with charming characteristics and an unusual layout. A bed has been made available in the main shop which is often used during book festivals held in the small village.

## **Quirky Bookshop**

Quirky Bookshop in Scotland with charming characteristics and an unusual layout. A bed has been made available in the main shop which is often used during book festivals held in the small village.

## **Features:**

| <b>Bathroom Types</b>                             | <b>Bedroom Types</b>                                   | <b>Exterior Features</b>                           | Facilities                                            |
|---------------------------------------------------|--------------------------------------------------------|----------------------------------------------------|-------------------------------------------------------|
| • Cloakroom/WC                                    | • Double Bedroom                                       | <ul><li>Back Garden</li><li>Outbuildings</li></ul> | <ul><li>Internet Access</li><li>Mains Water</li></ul> |
| Floors                                            | Kitchen Facilities                                     | Kitchen types                                      | Parking                                               |
| <ul><li>Stone Floor</li><li>Tiled Floor</li></ul> | <ul><li>Large Dining Table</li><li>Prep Area</li></ul> | • Rustic Kitchens                                  | • On Street Parking                                   |
| Rooms                                             | Views                                                  | Walls & Windows                                    |                                                       |
| • Library                                         | Residential View                                       | • Painted Walls                                    |                                                       |