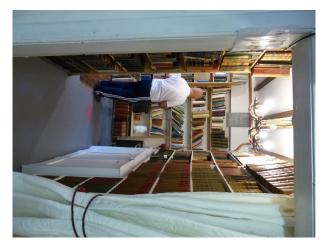

## S2093 Quirky Bookshop

Quirky Bookshop in Scotland with charming characteristics and an unusual layout. A bed has been made available in the main shop which is often used during book festivals held in the small village.

## **Quirky Bookshop**

Quirky Bookshop in Scotland with charming characteristics and an unusual layout. A bed has been made available in the main shop which is often used during book festivals held in the small village.