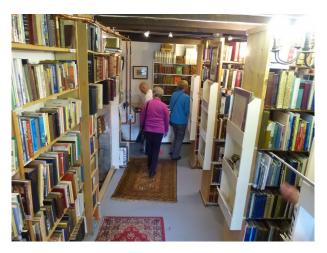

## S2093 Quirky Bookshop

Quirky Bookshop in Scotland with charming characteristics and an unusual layout. A bed has been made available in the main shop which is often used during book festivals held in the small village.

## **Quirky Bookshop**

Quirky Bookshop in Scotland with charming characteristics and an unusual layout. A bed has been made available in the main shop which is often used during book festivals held in the small village.