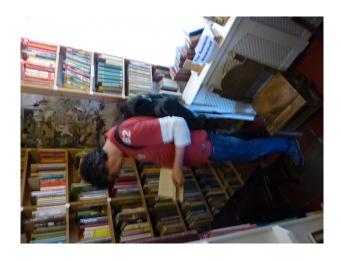

## S2093 Quirky Bookshop

Quirky Bookshop in Scotland with charming characteristics and an unusual layout. A bed has been made available in the main shop which is often used during book festivals held in the small village.

## **Quirky Bookshop**

Quirky Bookshop in Scotland with charming characteristics and an unusual layout. A bed has been made available in the main shop which is often used during book festivals held in the small village.