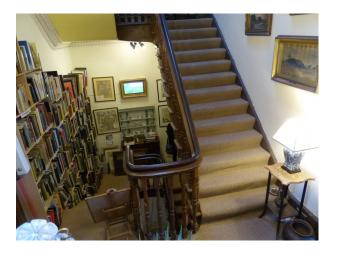

## S2093 Quirky Bookshop

Quirky Bookshop in Scotland with charming characteristics and an unusual layout. A bed has been made available in the main shop which is often used during book festivals held in the small village.

## **Quirky Bookshop**

Quirky Bookshop in Scotland with charming characteristics and an unusual layout. A bed has been made available in the main shop which is often used during book festivals held in the small village.

## **Features:**

| <b>Bathroom Types</b>                             | <b>Bedroom Types</b>                                   | <b>Exterior Features</b>                           | Facilities                                            |
|---------------------------------------------------|--------------------------------------------------------|----------------------------------------------------|-------------------------------------------------------|
| • Cloakroom/WC                                    | • Double Bedroom                                       | <ul><li>Back Garden</li><li>Outbuildings</li></ul> | <ul><li>Internet Access</li><li>Mains Water</li></ul> |
| Floors                                            | Kitchen Facilities                                     | Kitchen types                                      | Parking                                               |
| <ul><li>Stone Floor</li><li>Tiled Floor</li></ul> | <ul><li>Large Dining Table</li><li>Prep Area</li></ul> | • Rustic Kitchens                                  | • On Street Parking                                   |
| Rooms                                             | Views                                                  | Walls & Windows                                    |                                                       |
| • Library                                         | Residential View                                       | • Painted Walls                                    |                                                       |