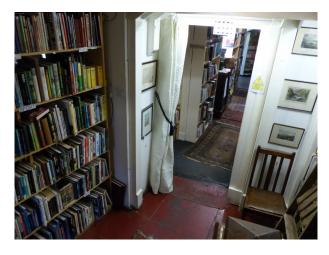

## S2093 Quirky Bookshop

Quirky Bookshop in Scotland with charming characteristics and an unusual layout. A bed has been made available in the main shop which is often used during book festivals held in the small village.

## **Quirky Bookshop**

Quirky Bookshop in Scotland with charming characteristics and an unusual layout. A bed has been made available in the main shop which is often used during book festivals held in the small village.