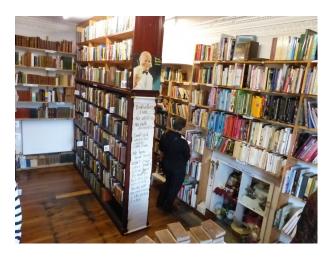

## S2093 Quirky Bookshop

Quirky Bookshop in Scotland with charming characteristics and an unusual layout. A bed has been made available in the main shop which is often used during book festivals held in the small village.

## **Quirky Bookshop**

Quirky Bookshop in Scotland with charming characteristics and an unusual layout. A bed has been made available in the main shop which is often used during book festivals held in the small village.