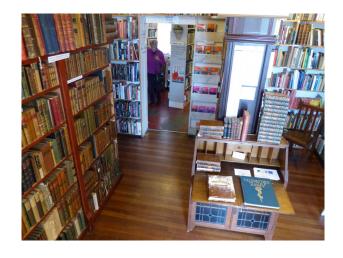

## S2093 Quirky Bookshop

Quirky Bookshop in Scotland with charming characteristics and an unusual layout. A bed has been made available in the main shop which is often used during book festivals held in the small village.

## **Quirky Bookshop**

Quirky Bookshop in Scotland with charming characteristics and an unusual layout. A bed has been made available in the main shop which is often used during book festivals held in the small village.