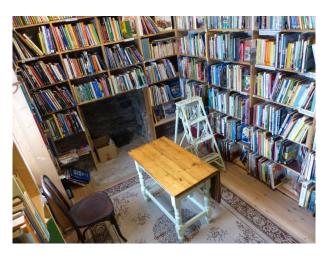

## S2093 Quirky Bookshop

Quirky Bookshop in Scotland with charming characteristics and an unusual layout. A bed has been made available in the main shop which is often used during book festivals held in the small village.

## **Quirky Bookshop**

Quirky Bookshop in Scotland with charming characteristics and an unusual layout. A bed has been made available in the main shop which is often used during book festivals held in the small village.