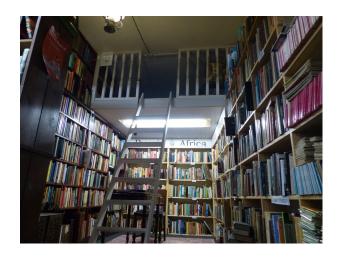

## S2093 Quirky Bookshop

Quirky Bookshop in Scotland with charming characteristics and an unusual layout. A bed has been made available in the main shop which is often used during book festivals held in the small village.

## **Quirky Bookshop**

Quirky Bookshop in Scotland with charming characteristics and an unusual layout. A bed has been made available in the main shop which is often used during book festivals held in the small village.