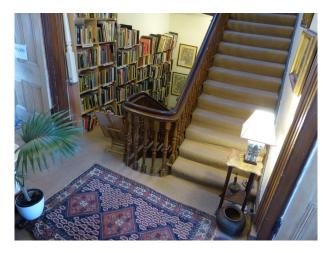

## S2093 Quirky Bookshop

Quirky Bookshop in Scotland with charming characteristics and an unusual layout. A bed has been made available in the main shop which is often used during book festivals held in the small village.

## **Quirky Bookshop**

Quirky Bookshop in Scotland with charming characteristics and an unusual layout. A bed has been made available in the main shop which is often used during book festivals held in the small village.

## **Features:**

| <b>Bathroom Types</b>                             | <b>Bedroom Types</b>                                   | <b>Exterior Features</b>                           | Facilities                                            |
|---------------------------------------------------|--------------------------------------------------------|----------------------------------------------------|-------------------------------------------------------|
| • Cloakroom/WC                                    | • Double Bedroom                                       | <ul><li>Back Garden</li><li>Outbuildings</li></ul> | <ul><li>Internet Access</li><li>Mains Water</li></ul> |
| Floors                                            | Kitchen Facilities                                     | Kitchen types                                      | Parking                                               |
| <ul><li>Stone Floor</li><li>Tiled Floor</li></ul> | <ul><li>Large Dining Table</li><li>Prep Area</li></ul> | • Rustic Kitchens                                  | • On Street Parking                                   |
| Rooms                                             | Views                                                  | Walls & Windows                                    |                                                       |
| • Library                                         | Residential View                                       | • Painted Walls                                    |                                                       |