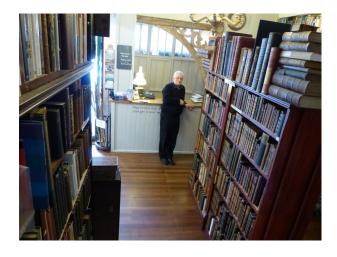

## S2093 Quirky Bookshop

Quirky Bookshop in Scotland with charming characteristics and an unusual layout. A bed has been made available in the main shop which is often used during book festivals held in the small village.

## **Quirky Bookshop**

Quirky Bookshop in Scotland with charming characteristics and an unusual layout. A bed has been made available in the main shop which is often used during book festivals held in the small village.