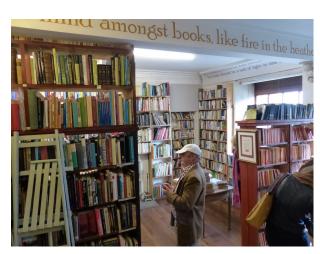

## S2093 Quirky Bookshop

Quirky Bookshop in Scotland with charming characteristics and an unusual layout. A bed has been made available in the main shop which is often used during book festivals held in the small village.

## **Quirky Bookshop**

Quirky Bookshop in Scotland with charming characteristics and an unusual layout. A bed has been made available in the main shop which is often used during book festivals held in the small village.