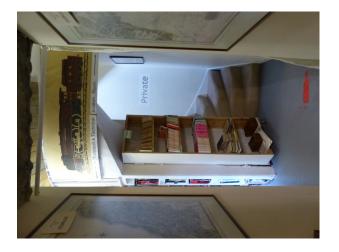

## S2093 Quirky Bookshop

Quirky Bookshop in Scotland with charming characteristics and an unusual layout. A bed has been made available in the main shop which is often used during book festivals held in the small village.

## **Quirky Bookshop**

Quirky Bookshop in Scotland with charming characteristics and an unusual layout. A bed has been made available in the main shop which is often used during book festivals held in the small village.