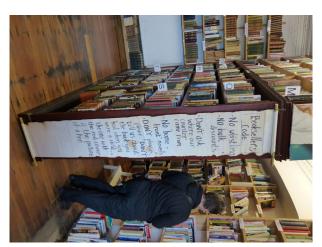

## S2093 Quirky Bookshop

Quirky Bookshop in Scotland with charming characteristics and an unusual layout. A bed has been made available in the main shop which is often used during book festivals held in the small village.

## **Quirky Bookshop**

Quirky Bookshop in Scotland with charming characteristics and an unusual layout. A bed has been made available in the main shop which is often used during book festivals held in the small village.