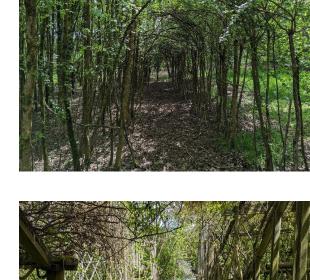

#### Exterior

2,000 sq m concrete area for parking (central to the 14 acre site), 8 derelict greenhouses (each with a different feel), Great Glasshouse 685 sq m, 1940's MOD brick Warehouse 835 sq m, 2 x 1950 furnaces in pits in the ground, Fairy -Woodland, Woodland Hut, Meadows and Paddocks, Woodland on hillside with a small Path and Chalk Road leading to the top, Pine Walk, Ravine.