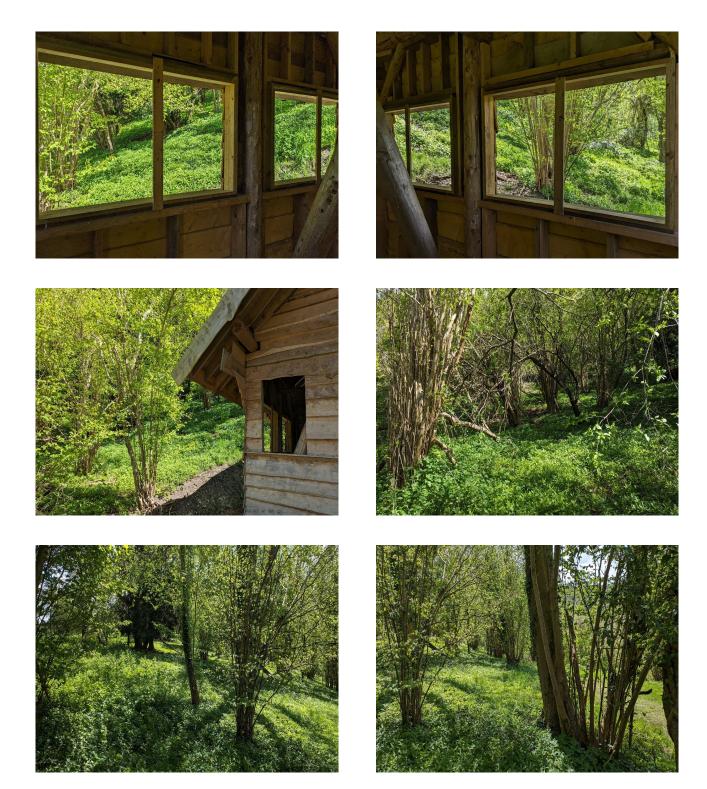

#### Exterior

2,000 sq m concrete area for parking (central to the 14 acre site), 8 derelict greenhouses (each with a different feel), Great Glasshouse 685 sq m, 1940's MOD brick Warehouse 835 sq m, 2 x 1950 furnaces in pits in the ground, Fairy -Woodland, Woodland Hut, Meadows and Paddocks, Woodland on hillside with a small Path and Chalk Road leading to the top, Pine Walk, Ravine.