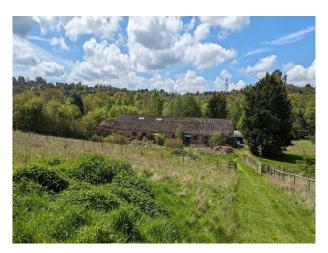

# SE1245 Quirky Versatile Buildings For Filming, Stills And Events

Great locations including a large barn/warehouse, derelict greenhouses with trees growing through them, meadow land, woodland and woodland paths

# Quirky Versatile Buildings For Filming, Stills And Events

Great locations including a large barn/warehouse, derelict greenhouses with trees growing through them, meadow land, woodland and woodland paths

#### Exterior

2,000 sq m concrete area for parking (central to the 14 acre site), 8 derelict greenhouses (each with a different feel), Great Glasshouse 685 sq m, 1940's MOD brick Warehouse 835 sq m, 2 x 1950 furnaces in pits in the ground, Fairy -Woodland, Woodland Hut, Meadows and Paddocks, Woodland on hillside with a small Path and Chalk Road leading to the top, Pine Walk, Ravine.