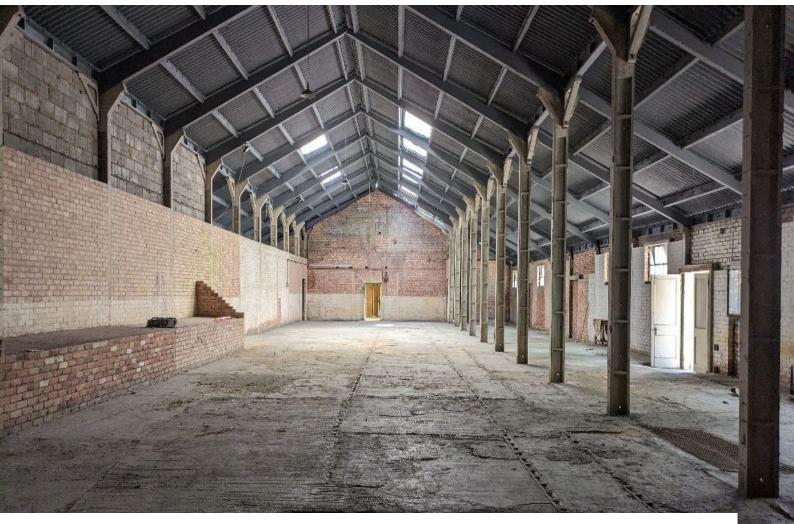

## Interior

- large warehouse space with concrete floor, steel frame, steel pillars, exposed brick walls and glass roof.

- large warehouse space with concrete floor, steel pillars, exposed brick walls, roof with skylights, vehicle access, smaller off the main building and some prop furniture