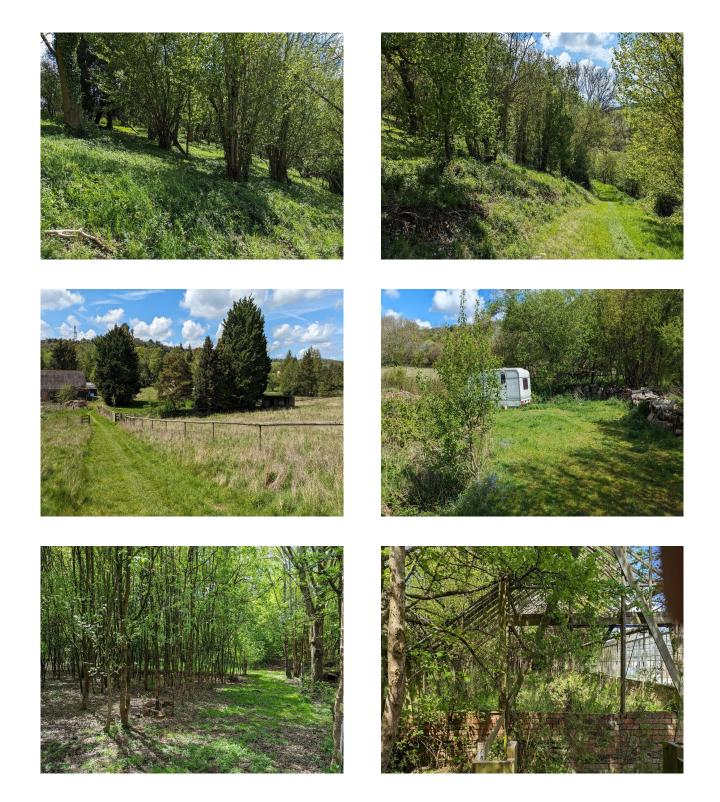

#### Exterior

2,000 sq m concrete area for parking (central to the 14 acre site), 8 derelict greenhouses (each with a different feel), Great Glasshouse 685 sq m, 1940's MOD brick Warehouse 835 sq m, 2 x 1950 furnaces in pits in the ground, Fairy -Woodland, Woodland Hut, Meadows and Paddocks, Woodland on hillside with a small Path and Chalk Road leading to the top, Pine Walk, Ravine.