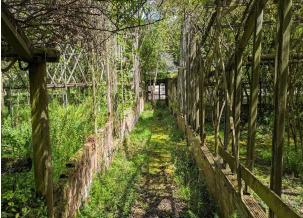

- large derelict green houses with trees growing out the roof

#### Exterior

2,000 sq m concrete area for parking (central to the 14 acre site), 8 derelict greenhouses (each with a different feel), Great Glasshouse 685 sq m, 1940's MOD brick Warehouse 835 sq m, 2 x 1950 furnaces in pits in the ground, Fairy -Woodland, Woodland Hut, Meadows and Paddocks, Woodland on hillside with a small Path and Chalk Road leading to the top, Pine Walk, Ravine.