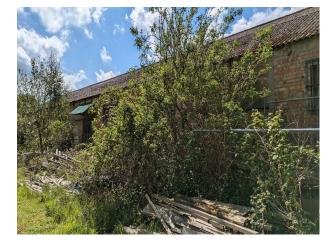

#### Exterior

2,000 sq m concrete area for parking (central to the 14 acre site), 8 derelict greenhouses (each with a different feel), Great Glasshouse 685 sq m, 1940's MOD brick Warehouse 835 sq m, 2 x 1950 furnaces in pits in the ground, Fairy -Woodland, Woodland Hut, Meadows and Paddocks, Woodland on hillside with a small Path and Chalk Road leading to the top, Pine Walk, Ravine.