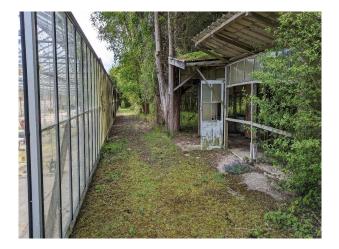

- large derelict green houses with trees growing out the roof

#### Exterior

2,000 sq m concrete area for parking (central to the 14 acre site), 8 derelict greenhouses (each with a different feel), Great Glasshouse 685 sq m, 1940's MOD brick Warehouse 835 sq m, 2 x 1950 furnaces in pits in the ground, Fairy -Woodland, Woodland Hut, Meadows and Paddocks, Woodland on hillside with a small Path and Chalk Road leading to the top, Pine Walk, Ravine.