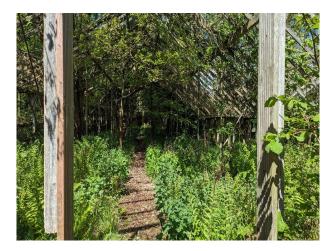

- large derelict green houses with trees growing out the roof

#### Exterior

2,000 sq m concrete area for parking (central to the 14 acre site), 8 derelict greenhouses (each with a different feel), Great Glasshouse 685 sq m, 1940's MOD brick Warehouse 835 sq m, 2 x 1950 furnaces in pits in the ground, Fairy -Woodland, Woodland Hut, Meadows and Paddocks, Woodland on hillside with a small Path and Chalk Road leading to the top, Pine Walk, Ravine.