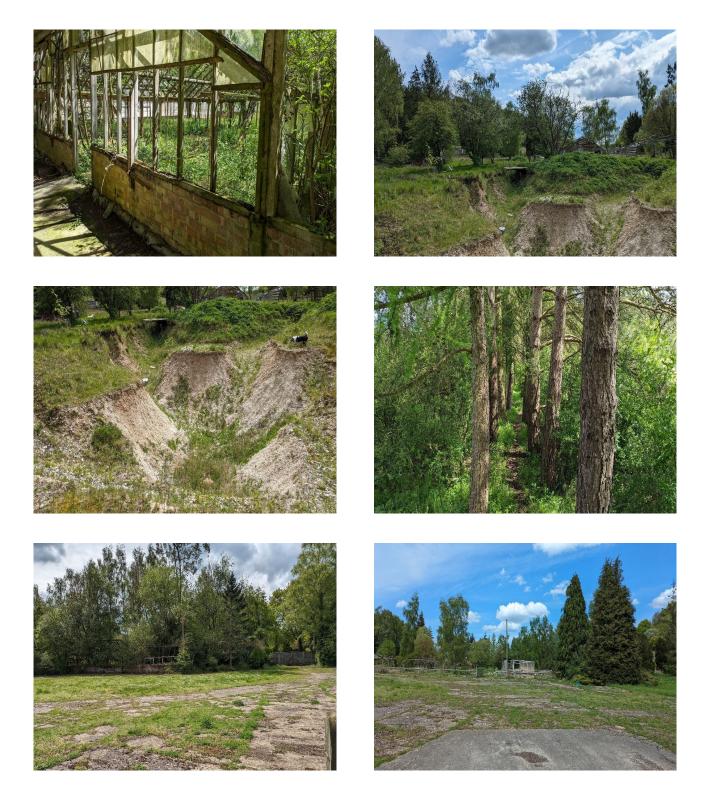

#### Exterior

2,000 sq m concrete area for parking (central to the 14 acre site), 8 derelict greenhouses (each with a different feel), Great Glasshouse 685 sq m, 1940's MOD brick Warehouse 835 sq m, 2 x 1950 furnaces in pits in the ground, Fairy -Woodland, Woodland Hut, Meadows and Paddocks, Woodland on hillside with a small Path and Chalk Road leading to the top, Pine Walk, Ravine.