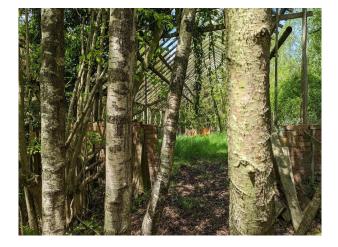

- large derelict green houses with trees growing out the roof

#### Exterior

2,000 sq m concrete area for parking (central to the 14 acre site), 8 derelict greenhouses (each with a different feel), Great Glasshouse 685 sq m, 1940's MOD brick Warehouse 835 sq m, 2 x 1950 furnaces in pits in the ground, Fairy -Woodland, Woodland Hut, Meadows and Paddocks, Woodland on hillside with a small Path and Chalk Road leading to the top, Pine Walk, Ravine.