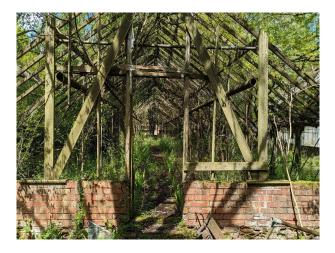

- large derelict green houses with trees growing out the roof

#### Exterior

2,000 sq m concrete area for parking (central to the 14 acre site), 8 derelict greenhouses (each with a different feel), Great Glasshouse 685 sq m, 1940's MOD brick Warehouse 835 sq m, 2 x 1950 furnaces in pits in the ground, Fairy -Woodland, Woodland Hut, Meadows and Paddocks, Woodland on hillside with a small Path and Chalk Road leading to the top, Pine Walk, Ravine.