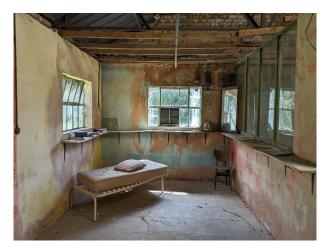

#### Exterior

2,000 sq m concrete area for parking (central to the 14 acre site), 8 derelict greenhouses (each with a different feel), Great Glasshouse 685 sq m, 1940's MOD brick Warehouse 835 sq m, 2 x 1950 furnaces in pits in the ground, Fairy -Woodland, Woodland Hut, Meadows and Paddocks, Woodland on hillside with a small Path and Chalk Road leading to the top, Pine Walk, Ravine.