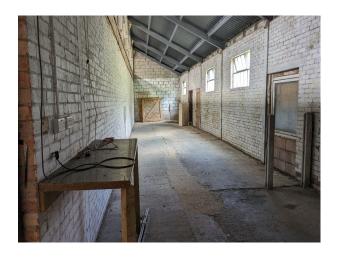

## Interior

- large warehouse space with concrete floor, steel frame, steel pillars, exposed brick walls and glass roof.

- large warehouse space with concrete floor, steel pillars, exposed brick walls, roof with skylights, vehicle access, smaller off the main building and some prop furniture