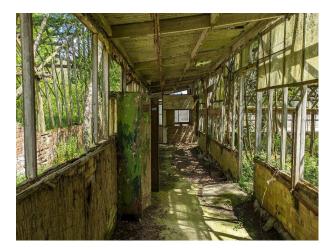

- large derelict green houses with trees growing out the roof

#### Exterior

2,000 sq m concrete area for parking (central to the 14 acre site), 8 derelict greenhouses (each with a different feel), Great Glasshouse 685 sq m, 1940's MOD brick Warehouse 835 sq m, 2 x 1950 furnaces in pits in the ground, Fairy -Woodland, Woodland Hut, Meadows and Paddocks, Woodland on hillside with a small Path and Chalk Road leading to the top, Pine Walk, Ravine.