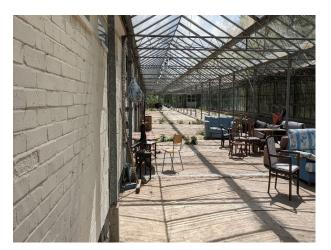

- large derelict green houses with trees growing out the roof

#### Exterior

2,000 sq m concrete area for parking (central to the 14 acre site), 8 derelict greenhouses (each with a different feel), Great Glasshouse 685 sq m, 1940's MOD brick Warehouse 835 sq m, 2 x 1950 furnaces in pits in the ground, Fairy -Woodland, Woodland Hut, Meadows and Paddocks, Woodland on hillside with a small Path and Chalk Road leading to the top, Pine Walk, Ravine.