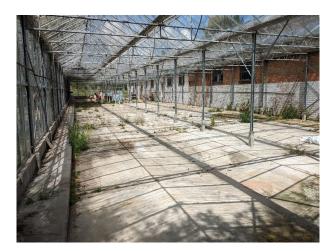

- large derelict green houses with trees growing out the roof

#### Exterior

2,000 sq m concrete area for parking (central to the 14 acre site), 8 derelict greenhouses (each with a different feel), Great Glasshouse 685 sq m, 1940's MOD brick Warehouse 835 sq m, 2 x 1950 furnaces in pits in the ground, Fairy -Woodland, Woodland Hut, Meadows and Paddocks, Woodland on hillside with a small Path and Chalk Road leading to the top, Pine Walk, Ravine.