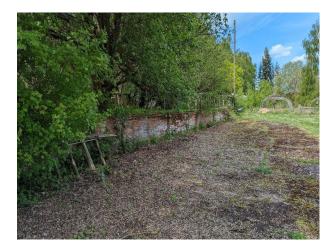

#### Exterior

2,000 sq m concrete area for parking (central to the 14 acre site), 8 derelict greenhouses (each with a different feel), Great Glasshouse 685 sq m, 1940's MOD brick Warehouse 835 sq m, 2 x 1950 furnaces in pits in the ground, Fairy -Woodland, Woodland Hut, Meadows and Paddocks, Woodland on hillside with a small Path and Chalk Road leading to the top, Pine Walk, Ravine.