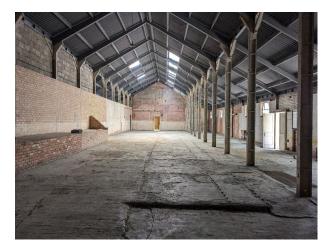

## Interior

- large warehouse space with concrete floor, steel frame, steel pillars, exposed brick walls and glass roof.

- large warehouse space with concrete floor, steel pillars, exposed brick walls, roof with skylights, vehicle access, smaller off the main building and some prop furniture