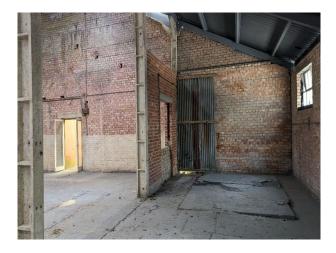

### Walls & Windows

- Exposed Brick Walls
- Industrial Windows
- Skylights

## Interior

- large warehouse space with concrete floor, steel frame, steel pillars, exposed brick walls and glass roof.

- large warehouse space with concrete floor, steel pillars, exposed brick walls, roof with skylights, vehicle access, smaller off the main building and some prop furniture