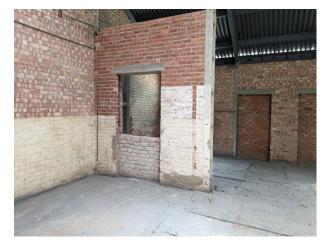

### Walls & Windows

- Exposed Brick Walls
- Industrial Windows
- Skylights

## Interior

- large warehouse space with concrete floor, steel frame, steel pillars, exposed brick walls and glass roof.

- large warehouse space with concrete floor, steel pillars, exposed brick walls, roof with skylights, vehicle access, smaller off the main building and some prop furniture