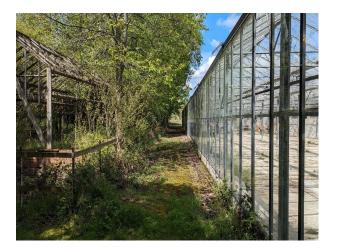

- large derelict green houses with trees growing out the roof

#### Exterior

2,000 sq m concrete area for parking (central to the 14 acre site), 8 derelict greenhouses (each with a different feel), Great Glasshouse 685 sq m, 1940's MOD brick Warehouse 835 sq m, 2 x 1950 furnaces in pits in the ground, Fairy -Woodland, Woodland Hut, Meadows and Paddocks, Woodland on hillside with a small Path and Chalk Road leading to the top, Pine Walk, Ravine.