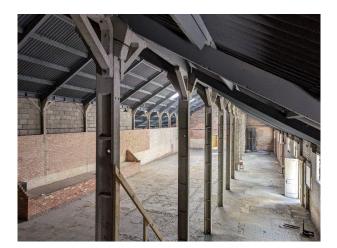

## Interior

- large warehouse space with concrete floor, steel frame, steel pillars, exposed brick walls and glass roof.

- large warehouse space with concrete floor, steel pillars, exposed brick walls, roof with skylights, vehicle access, smaller off the main building and some prop furniture