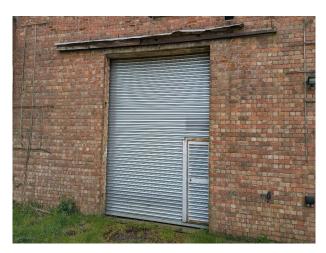

#### Exterior

2,000 sq m concrete area for parking (central to the 14 acre site), 8 derelict greenhouses (each with a different feel), Great Glasshouse 685 sq m, 1940's MOD brick Warehouse 835 sq m, 2 x 1950 furnaces in pits in the ground, Fairy -Woodland, Woodland Hut, Meadows and Paddocks, Woodland on hillside with a small Path and Chalk Road leading to the top, Pine Walk, Ravine.