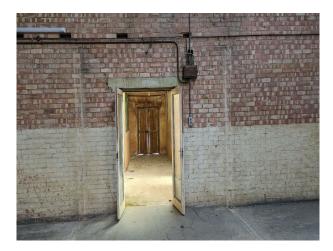

### Walls & Windows

- Exposed Brick Walls
- Industrial Windows
- Skylights

## Interior

- large warehouse space with concrete floor, steel frame, steel pillars, exposed brick walls and glass roof.

- large warehouse space with concrete floor, steel pillars, exposed brick walls, roof with skylights, vehicle access, smaller off the main building and some prop furniture