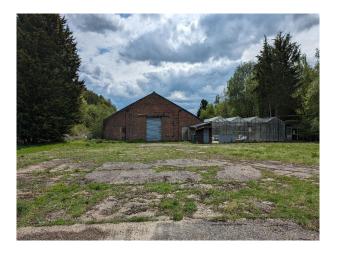

#### Exterior

2,000 sq m concrete area for parking (central to the 14 acre site), 8 derelict greenhouses (each with a different feel), Great Glasshouse 685 sq m, 1940's MOD brick Warehouse 835 sq m, 2 x 1950 furnaces in pits in the ground, Fairy -Woodland, Woodland Hut, Meadows and Paddocks, Woodland on hillside with a small Path and Chalk Road leading to the top, Pine Walk, Ravine.