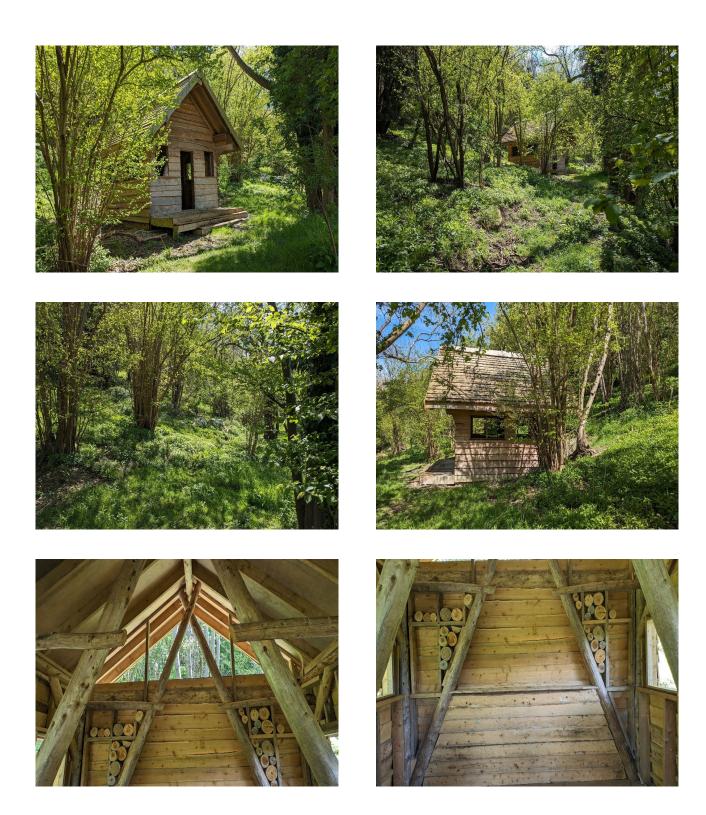

#### Exterior

2,000 sq m concrete area for parking (central to the 14 acre site), 8 derelict greenhouses (each with a different feel), Great Glasshouse 685 sq m, 1940's MOD brick Warehouse 835 sq m, 2 x 1950 furnaces in pits in the ground, Fairy -Woodland, Woodland Hut, Meadows and Paddocks, Woodland on hillside with a small Path and Chalk Road leading to the top, Pine Walk, Ravine.