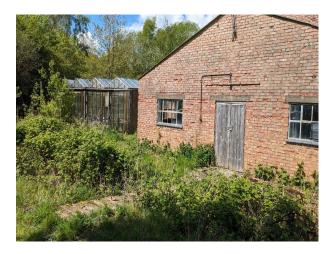

- large derelict green houses with trees growing out the roof

#### Exterior

2,000 sq m concrete area for parking (central to the 14 acre site), 8 derelict greenhouses (each with a different feel), Great Glasshouse 685 sq m, 1940's MOD brick Warehouse 835 sq m, 2 x 1950 furnaces in pits in the ground, Fairy -Woodland, Woodland Hut, Meadows and Paddocks, Woodland on hillside with a small Path and Chalk Road leading to the top, Pine Walk, Ravine.