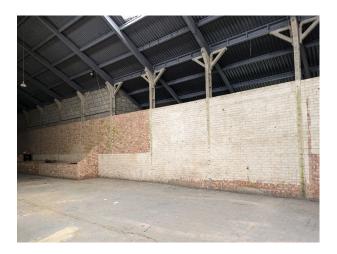

### Walls & Windows

- Exposed Brick Walls
- Industrial Windows
- Skylights

## Interior

- large warehouse space with concrete floor, steel frame, steel pillars, exposed brick walls and glass roof.

- large warehouse space with concrete floor, steel pillars, exposed brick walls, roof with skylights, vehicle access, smaller off the main building and some prop furniture