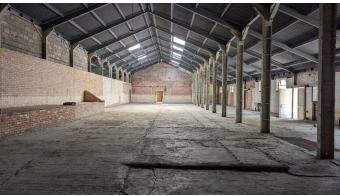

## Interior

- large warehouse space with concrete floor, steel frame, steel pillars, exposed brick walls and glass roof.

- large warehouse space with concrete floor, steel pillars, exposed brick walls, roof with skylights, vehicle access, smaller off the main building and some prop furniture