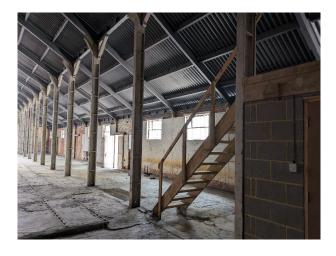

## Interior

- large warehouse space with concrete floor, steel frame, steel pillars, exposed brick walls and glass roof.

- large warehouse space with concrete floor, steel pillars, exposed brick walls, roof with skylights, vehicle access, smaller off the main building and some prop furniture