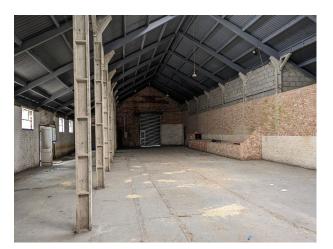

## Interior

- large warehouse space with concrete floor, steel frame, steel pillars, exposed brick walls and glass roof.

- large warehouse space with concrete floor, steel pillars, exposed brick walls, roof with skylights, vehicle access, smaller off the main building and some prop furniture