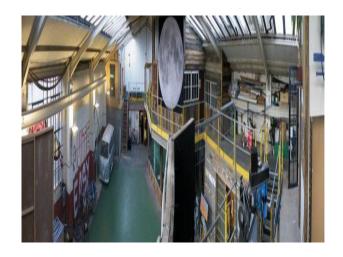

# **LON1081 Quirky London Warehouse Film Location**

This is a high ceiling warehouse with mezzanine floor and offering many opportunities for filming or photo shoots

## **Quirky London Warehouse Film Location**

This is a high ceiling warehouse with mezzanine floor and offering many opportunities for filming or photo shoots

Location: East London, London, United Kingdom

#### Interior

This is a high ceiling warehouse with many opportunities for filming or photo shoots including:- Graffiti walls- Bicycle workshop- Long, dark passage (approx.  $48' \times 16'$ )- Mezz floor- Ability to film from mezz or ground floorDimensions\* Main Space -  $16m \times 12m^*$  Height Floor to cross bar  $7.32m^*$  Sub Space -  $20m \times 5m^*$  Door access - 5 metres highVehicle Access To The Warehouse\* Vehicle access is possible\* No height restrictions\* Very wide shutter entrancePower Available\* 3-Phase\* DomesticParking\* 4 vehicles, or more if less warehouse floor is neededDisabled Facilities\* Disable access-yes\* Toilets- yes x7 and 2 showersNearest rail/tube\* Bow/DLR-underground(furthest),\* Hackney wick/over ground(5min/closest)