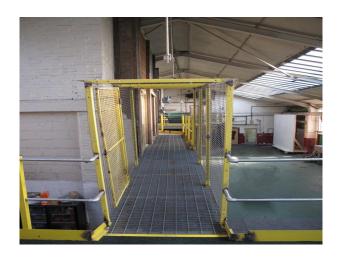

#### Interior

This is a high ceiling warehouse with many opportunities for filming or photo shoots including:- Graffiti walls- Bicycle workshop- Long, dark passage (approx.  $48' \times 16'$ )- Mezz floor- Ability to film from mezz or ground floorDimensions\* Main Space -  $16m \times 12m^*$  Height Floor to cross bar  $7.32m^*$  Sub Space -  $20m \times 5m^*$  Door access - 5 metres highVehicle Access To The Warehouse\* Vehicle access is possible\* No height restrictions\* Very wide shutter entrancePower Available\* 3-Phase\* DomesticParking\* 4 vehicles, or more if less warehouse floor is neededDisabled Facilities\* Disable access-yes\* Toilets- yes x7 and 2 showersNearest rail/tube\* Bow/DLR-underground(furthest),\* Hackney wick/over ground(5min/closest)