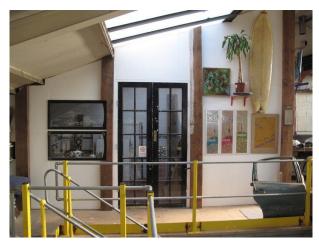

#### Interior

This is a high ceiling warehouse with many opportunities for filming or photo shoots including:- Graffiti walls- Bicycle workshop- Long, dark passage (approx.  $48' \times 16'$ )- Mezz floor- Ability to film from mezz or ground floorDimensions\* Main Space -  $16m \times 12m^*$  Height Floor to cross bar  $7.32m^*$  Sub Space -  $20m \times 5m^*$  Door access - 5 metres highVehicle Access To The Warehouse\* Vehicle access is possible\* No height restrictions\* Very wide shutter entrancePower Available\* 3-Phase\* DomesticParking\* 4 vehicles, or more if less warehouse floor is neededDisabled Facilities\* Disable access-yes\* Toilets- yes x7 and 2 showersNearest rail/tube\* Bow/DLR-underground(furthest),\* Hackney wick/over ground(5min/closest)