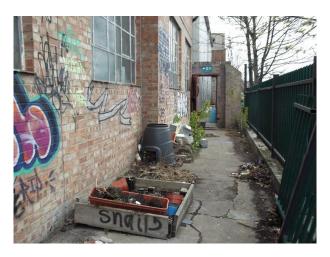

#### Interior

This is a high ceiling warehouse with many opportunities for filming or photo shoots including:- Graffiti walls- Bicycle workshop- Long, dark passage (approx.  $48' \times 16'$ )- Mezz floor- Ability to film from mezz or ground floorDimensions\* Main Space -  $16m \times 12m^*$  Height Floor to cross bar  $7.32m^*$  Sub Space -  $20m \times 5m^*$  Door access - 5 metres highVehicle Access To The Warehouse\* Vehicle access is possible\* No height restrictions\* Very wide shutter entrancePower Available\* 3-Phase\* DomesticParking\* 4 vehicles, or more if less warehouse floor is neededDisabled Facilities\* Disable access-yes\* Toilets- yes x7 and 2 showersNearest rail/tube\* Bow/DLR-underground(furthest),\* Hackney wick/over ground(5min/closest)