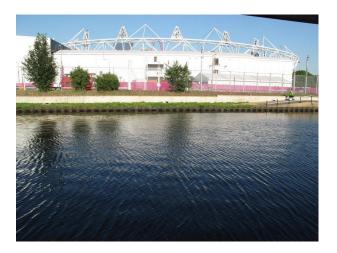

arehouse with many opportunities for filming or photo shoots including:- Graffiti walls- Bicycle workshop- Long, dark passage (approx.  $48' \times 16'$ )- Mezz floor- Ability to film from mezz or ground floorDimensions\* Main Space -  $16m \times 12m^*$  Height Floor to cross bar  $7.32m^*$  Sub Space -  $20m \times 5m^*$  Door access - 5 metres highVehicle Access To The Warehouse\* Vehicle access is possible\* No height restrictions\* Very wide shutter entrancePower Available\* 3-Phase\* DomesticParking\* 4 vehicles, or more if less warehouse floor is neededDisabled Facilities\* Disable access-yes\* Toilets- yes x7 and 2 showersNearest rail/tube\* Bow/DLR-underground(furthest),\* Hackney wick/over ground(5min/closest)

#### Exterior

Views of the olympic park.