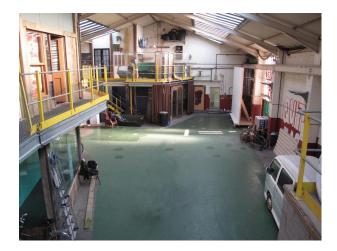

#### Interior

This is a high ceiling warehouse with many opportunities for filming or photo shoots including:- Graffiti walls- Bicycle workshop- Long, dark passage (approx.  $48' \times 16'$ )- Mezz floor- Ability to film from mezz or ground floorDimensions\* Main Space -  $16m \times 12m^*$  Height Floor to cross bar  $7.32m^*$  Sub Space -  $20m \times 5m^*$  Door access - 5 metres highVehicle Access To The Warehouse\* Vehicle access is possible\* No height restrictions\* Very wide shutter entrancePower Available\* 3-Phase\* DomesticParking\* 4 vehicles, or more if less warehouse floor is neededDisabled Facilities\* Disable access-yes\* Toilets- yes x7 and 2 showersNearest rail/tube\* Bow/DLR-underground(furthest),\* Hackney wick/over ground(5min/closest)