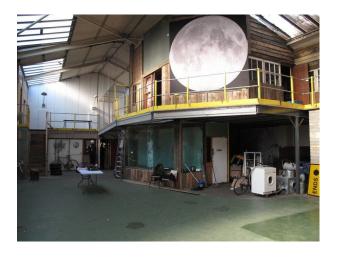

# **LON1081 Quirky London Warehouse Film Location**

This is a high ceiling warehouse with mezzanine floor and offering many opportunities for filming or photo shoots

## **Quirky London Warehouse Film Location**

This is a high ceiling warehouse with mezzanine floor and offering many opportunities for filming or photo shoots

Location: East London, London, United Kingdom

#### Interior

This is a high ceiling warehouse with many opportunities for filming or photo shoots including:- Graffiti walls- Bicycle workshop- Long, dark passage (approx.  $48' \times 16'$ )- Mezz floor- Ability to film from mezz or ground floorDimensions\* Main Space -  $16m \times 12m^*$  Height Floor to cross bar  $7.32m^*$  Sub Space -  $20m \times 5m^*$  Door access - 5 metres highVehicle Access To The Warehouse\* Vehicle access is possible\* No height restrictions\* Very wide shutter entrancePower Available\* 3-Phase\* DomesticParking\* 4 vehicles, or more if less warehouse floor is neededDisabled Facilities\* Disable access-yes\* Toilets- yes x7 and 2 showersNearest rail/tube\* Bow/DLR-underground(furthest),\* Hackney wick/over ground(5min/closest)