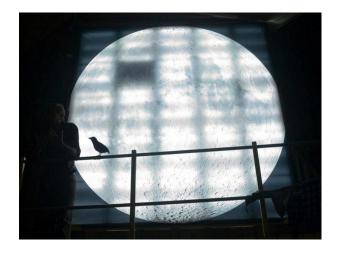

#### Interior

This is a high ceiling warehouse with many opportunities for filming or photo shoots including:- Graffiti walls- Bicycle workshop- Long, dark passage (approx.  $48' \times 16'$ )- Mezz floor- Ability to film from mezz or ground floorDimensions\* Main Space -  $16m \times 12m^*$  Height Floor to cross bar  $7.32m^*$  Sub Space -  $20m \times 5m^*$  Door access - 5 metres highVehicle Access To The Warehouse\* Vehicle access is possible\* No height restrictions\* Very wide shutter entrancePower Available\* 3-Phase\* DomesticParking\* 4 vehicles, or more if less warehouse floor is neededDisabled Facilities\* Disable access-yes\* Toilets- yes x7 and 2 showersNearest rail/tube\* Bow/DLR-underground(furthest),\* Hackney wick/over ground(5min/closest)