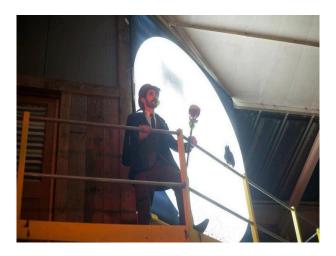

#### Interior

This is a high ceiling warehouse with many opportunities for filming or photo shoots including:- Graffiti walls- Bicycle workshop- Long, dark passage (approx.  $48' \times 16'$ )- Mezz floor- Ability to film from mezz or ground floorDimensions\* Main Space -  $16m \times 12m^*$  Height Floor to cross bar  $7.32m^*$  Sub Space -  $20m \times 5m^*$  Door access - 5 metres highVehicle Access To The Warehouse\* Vehicle access is possible\* No height restrictions\* Very wide shutter entrancePower Available\* 3-Phase\* DomesticParking\* 4 vehicles, or more if less warehouse floor is neededDisabled Facilities\* Disable access-yes\* Toilets- yes x7 and 2 showersNearest rail/tube\* Bow/DLR-underground(furthest),\* Hackney wick/over ground(5min/closest)