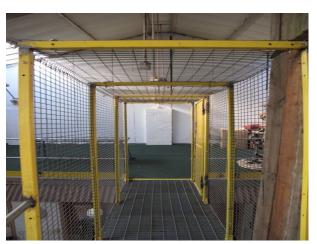

#### Interior

This is a high ceiling warehouse with many opportunities for filming or photo shoots including:- Graffiti walls- Bicycle workshop- Long, dark passage (approx.  $48' \times 16'$ )- Mezz floor- Ability to film from mezz or ground floorDimensions\* Main Space -  $16m \times 12m^*$  Height Floor to cross bar  $7.32m^*$  Sub Space -  $20m \times 5m^*$  Door access - 5 metres highVehicle Access To The Warehouse\* Vehicle access is possible\* No height restrictions\* Very wide shutter entrancePower Available\* 3-Phase\* DomesticParking\* 4 vehicles, or more if less warehouse floor is neededDisabled Facilities\* Disable access-yes\* Toilets- yes x7 and 2 showersNearest rail/tube\* Bow/DLR-underground(furthest),\* Hackney wick/over ground(5min/closest)