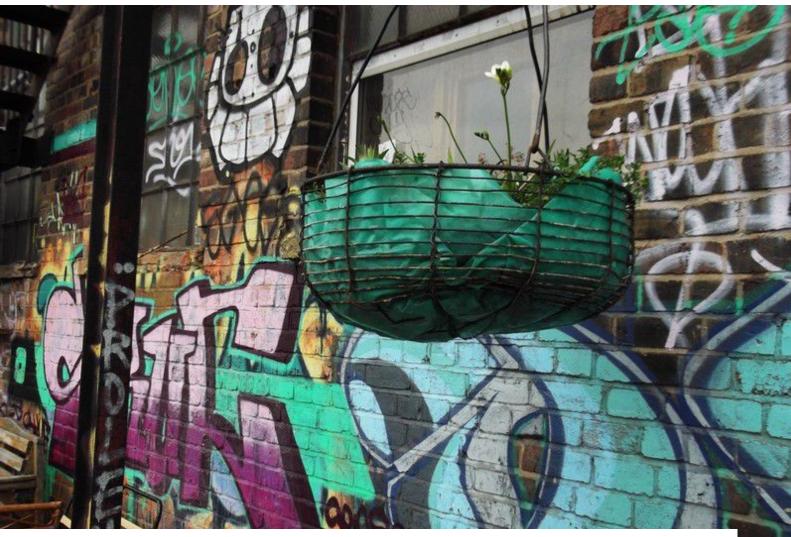

#### Interior

This is a high ceiling warehouse with many opportunities for filming or photo shoots including:- Graffiti walls- Bicycle workshop- Long, dark passage (approx.  $48' \times 16'$ )- Mezz floor- Ability to film from mezz or ground floorDimensions\* Main Space -  $16m \times 12m^*$  Height Floor to cross bar  $7.32m^*$  Sub Space -  $20m \times 5m^*$  Door access - 5 metres highVehicle Access To The Warehouse\* Vehicle access is possible\* No height restrictions\* Very wide shutter entrancePower Available\* 3-Phase\* DomesticParking\* 4 vehicles, or more if less warehouse floor is neededDisabled Facilities\* Disable access-yes\* Toilets- yes x7 and 2 showersNearest rail/tube\* Bow/DLR-underground(furthest),\* Hackney wick/over ground(5min/closest)