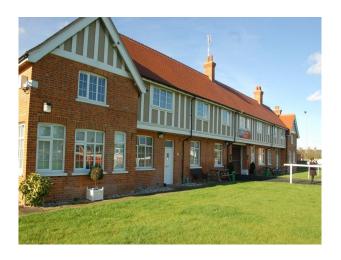

### Interior

Large racecourse with event spaces, bars, restaurant, cafe, stables, paddock, Stands, Stadium, conference rooms

#### Exterior

Racecourse with stables, paddock, roads, golf course and woodland.