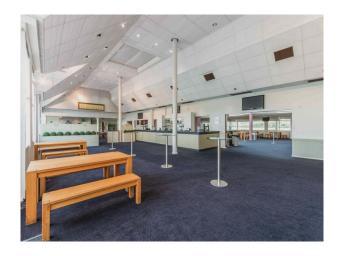

### Interior

Large racecourse with event spaces, bars, restaurant, cafe, stables, paddock, Stands, Stadium, conference rooms