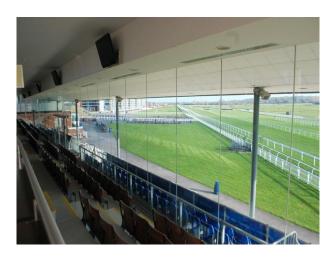

### Interior

Large racecourse with event spaces, bars, restaurant, cafe, stables, paddock, Stands, Stadium, conference rooms

#### Exterior

Racecourse with stables, paddock, roads, golf course and woodland.