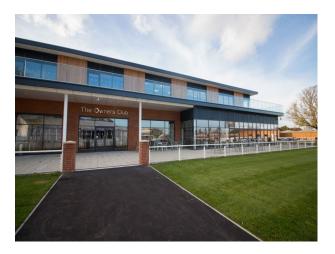

### Interior

Large racecourse with event spaces, bars, restaurant, cafe, stables, paddock, Stands, Stadium, conference rooms

#### Exterior

Racecourse with stables, paddock, roads, golf course and woodland.