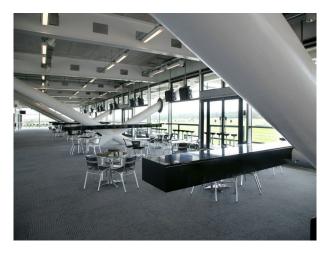

### Interior

Large racecourse with event spaces, bars, restaurant, cafe, stables, paddock, Stands, Stadium, conference rooms