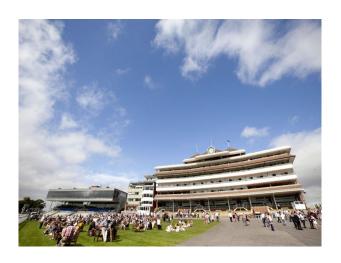

### Interior

Large racecourse with event spaces, bars, restaurant, cafe, stables, paddock, Stands, Stadium, conference rooms

#### Exterior

Racecourse with stables, paddock, roads, golf course and woodland.