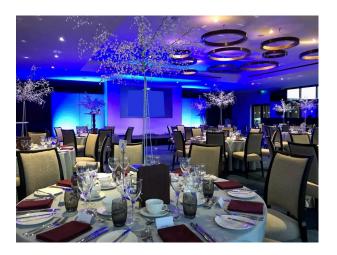

### Interior

Large racecourse with event spaces, bars, restaurant, cafe, stables, paddock, Stands, Stadium, conference rooms