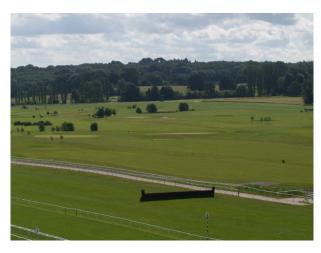

#### Exterior

Racecourse with stables, paddock, roads, golf course and woodland.