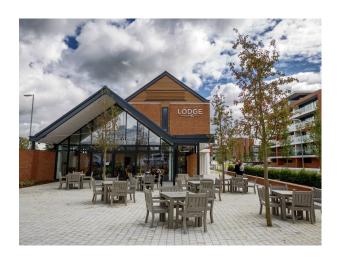

#### Exterior

Racecourse with stables, paddock, roads, golf course and woodland.