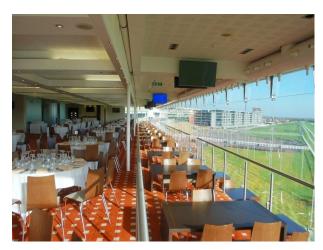

### Interior

Large racecourse with event spaces, bars, restaurant, cafe, stables, paddock, Stands, Stadium, conference rooms