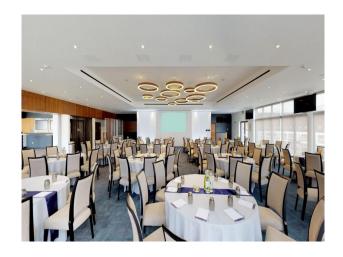

### Interior

Large racecourse with event spaces, bars, restaurant, cafe, stables, paddock, Stands, Stadium, conference rooms