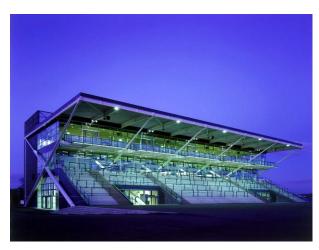

### Interior

Large racecourse with event spaces, bars, restaurant, cafe, stables, paddock, Stands, Stadium, conference rooms

#### Exterior

Racecourse with stables, paddock, roads, golf course and woodland.