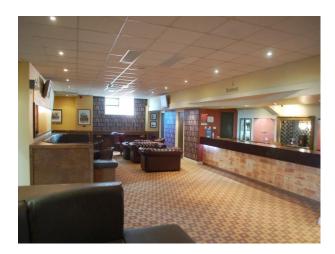

### Interior

Large racecourse with event spaces, bars, restaurant, cafe, stables, paddock, Stands, Stadium, conference rooms