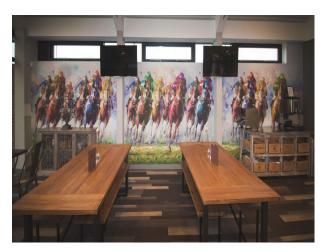

### Interior

Large racecourse with event spaces, bars, restaurant, cafe, stables, paddock, Stands, Stadium, conference rooms