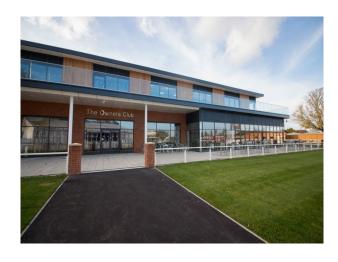

### Interior

Large racecourse with event spaces, bars, restaurant, cafe, stables, paddock, Stands, Stadium, conference rooms

#### Exterior

Racecourse with stables, paddock, roads, golf course and woodland.