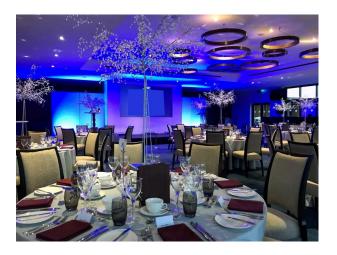

### Interior

Large racecourse with event spaces, bars, restaurant, cafe, stables, paddock, Stands, Stadium, conference rooms