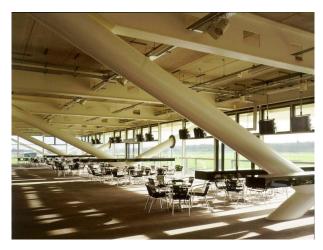

### Interior

Large racecourse with event spaces, bars, restaurant, cafe, stables, paddock, Stands, Stadium, conference rooms