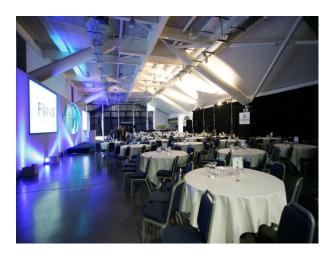

### Interior

Large racecourse with event spaces, bars, restaurant, cafe, stables, paddock, Stands, Stadium, conference rooms