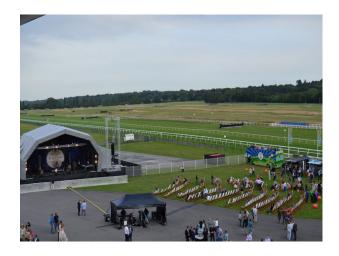

### Interior

Large racecourse with event spaces, bars, restaurant, cafe, stables, paddock, Stands, Stadium, conference rooms