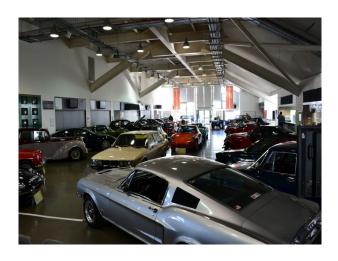

### Interior

Large racecourse with event spaces, bars, restaurant, cafe, stables, paddock, Stands, Stadium, conference rooms