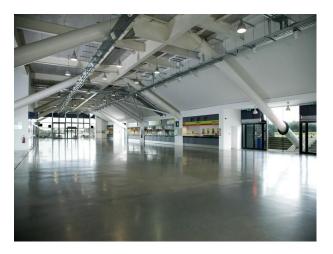

### Interior

Large racecourse with event spaces, bars, restaurant, cafe, stables, paddock, Stands, Stadium, conference rooms