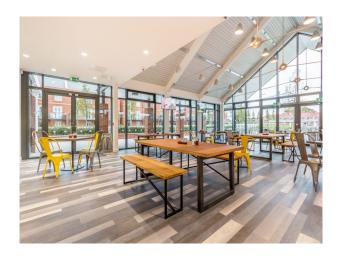

### Interior

Large racecourse with event spaces, bars, restaurant, cafe, stables, paddock, Stands, Stadium, conference rooms