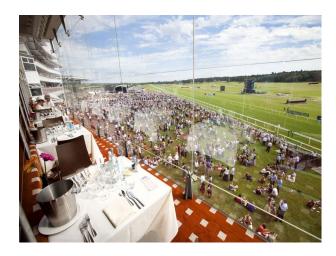

### Interior

Large racecourse with event spaces, bars, restaurant, cafe, stables, paddock, Stands, Stadium, conference rooms