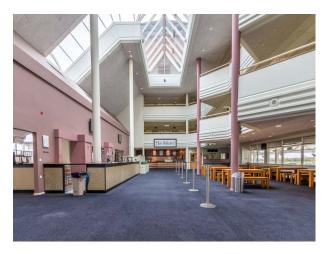

### Interior

Large racecourse with event spaces, bars, restaurant, cafe, stables, paddock, Stands, Stadium, conference rooms