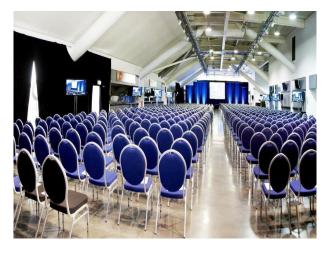

### Interior

Large racecourse with event spaces, bars, restaurant, cafe, stables, paddock, Stands, Stadium, conference rooms