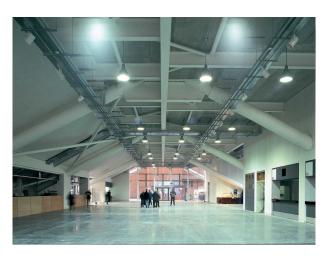

### Interior

Large racecourse with event spaces, bars, restaurant, cafe, stables, paddock, Stands, Stadium, conference rooms