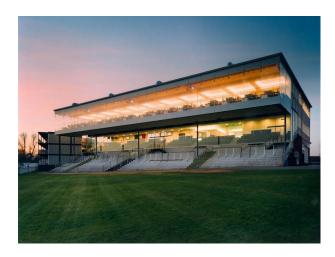

### Interior

Large racecourse with event spaces, bars, restaurant, cafe, stables, paddock, Stands, Stadium, conference rooms

#### Exterior

Racecourse with stables, paddock, roads, golf course and woodland.