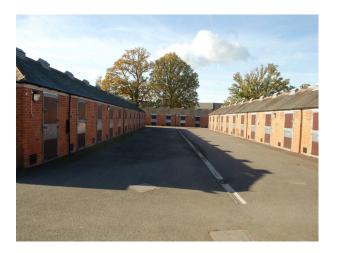

### Interior

Large racecourse with event spaces, bars, restaurant, cafe, stables, paddock, Stands, Stadium, conference rooms

#### Exterior

Racecourse with stables, paddock, roads, golf course and woodland.