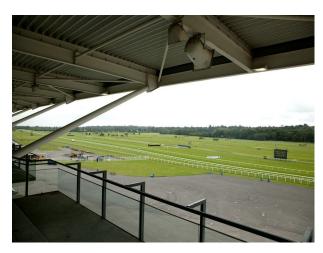

### Interior

Large racecourse with event spaces, bars, restaurant, cafe, stables, paddock, Stands, Stadium, conference rooms