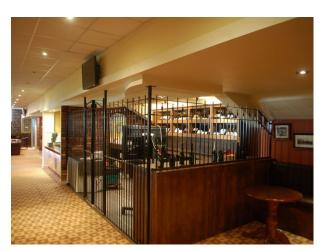

### Interior

Large racecourse with event spaces, bars, restaurant, cafe, stables, paddock, Stands, Stadium, conference rooms