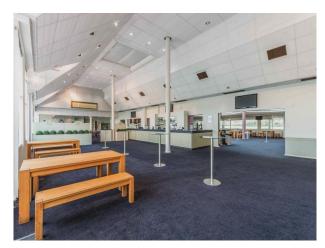

### Interior

Large racecourse with event spaces, bars, restaurant, cafe, stables, paddock, Stands, Stadium, conference rooms