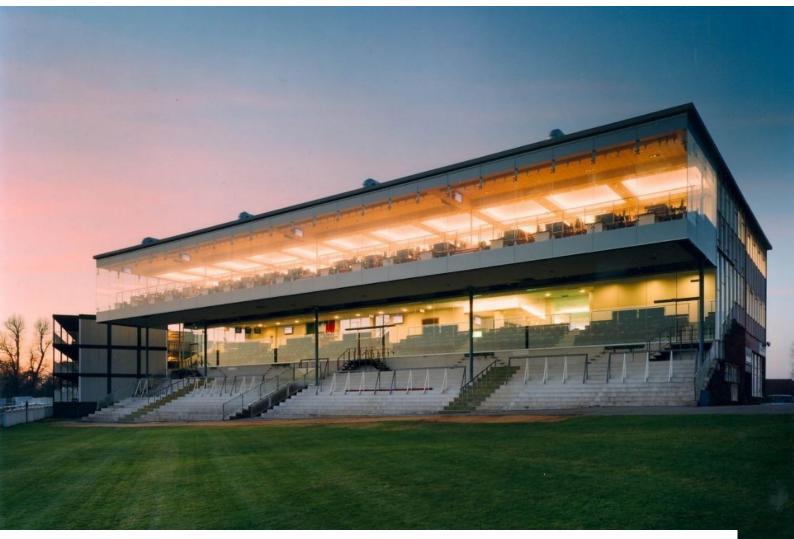

# **SE4057 Racecourse Available For Filming**

Racecourse with stables and event space for filming

## **Racecourse Available For Filming**

Racecourse with stables and event space for filming

**Facilities** 

Location: Berkshire, United Kingdom

Within the M25: No

Categories: Bars | Pubs | Clubs | Night Clubs | Event Venues (including Race Courses) | Hotels | Spas | Conference

### Interior

Large racecourse with event spaces, bars, restaurant, cafe, stables, paddock, Stands, Stadium, conference rooms

#### Exterior

Racecourse with stables, paddock, roads, golf course and woodland.