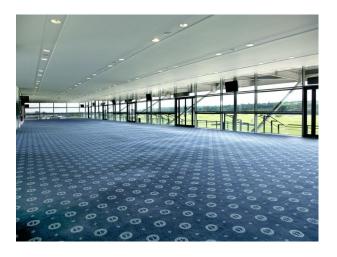

### Interior

Large racecourse with event spaces, bars, restaurant, cafe, stables, paddock, Stands, Stadium, conference rooms