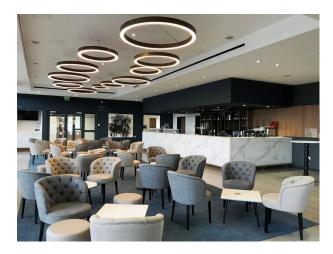

#### **Features:**

**Bathroom Types** 

| • Cloakroom/WC                                  | <ul><li>Double Bedroom</li><li>Single Bedroom</li></ul>                    | <ul><li>Courtyard</li><li>Golf Course</li><li>Outbuildings</li><li>Paddock</li><li>Roof Terrace</li></ul> | <ul><li>Domestic Power</li><li>Internet Access</li><li>Mains Water</li><li>Toilets</li></ul>                                                                                |
|-------------------------------------------------|----------------------------------------------------------------------------|-----------------------------------------------------------------------------------------------------------|-----------------------------------------------------------------------------------------------------------------------------------------------------------------------------|
| Floors                                          | Interior Features                                                          | Parking                                                                                                   | Rooms                                                                                                                                                                       |
| <ul><li>Carpet</li><li>Concrete Floor</li></ul> | <ul><li>Concrete Pillars</li><li>Furnished</li><li>Steel Pillars</li></ul> | Parking Nearby                                                                                            | <ul> <li>Bar</li> <li>Changing Room</li> <li>Dining Room</li> <li>Edit Suite</li> <li>Green Room</li> <li>Meeting/Board Room</li> <li>Office</li> <li>Store Room</li> </ul> |

### Interior

Large racecourse with event spaces, bars, restaurant, cafe, stables, paddock, Stands, Stadium, conference rooms