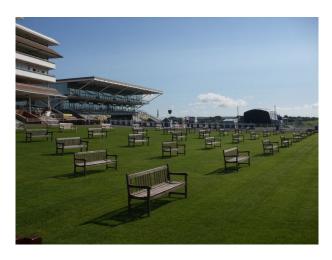

### Interior

Large racecourse with event spaces, bars, restaurant, cafe, stables, paddock, Stands, Stadium, conference rooms

#### Exterior

Racecourse with stables, paddock, roads, golf course and woodland.