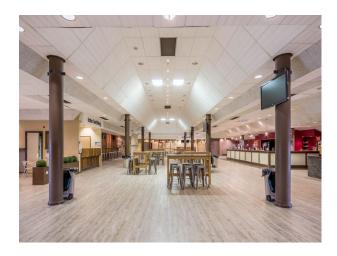

### Interior

Large racecourse with event spaces, bars, restaurant, cafe, stables, paddock, Stands, Stadium, conference rooms