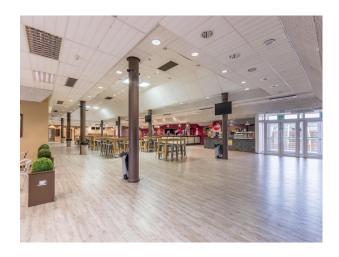

### Interior

Large racecourse with event spaces, bars, restaurant, cafe, stables, paddock, Stands, Stadium, conference rooms