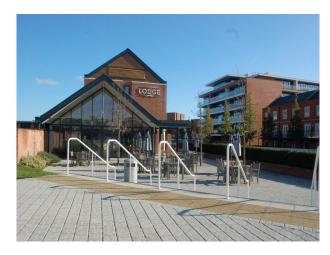

#### Exterior

Racecourse with stables, paddock, roads, golf course and woodland.