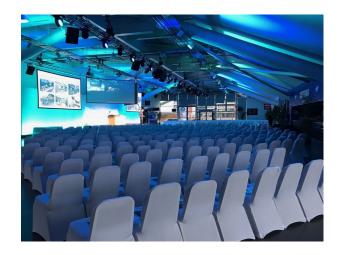

### Interior

Large racecourse with event spaces, bars, restaurant, cafe, stables, paddock, Stands, Stadium, conference rooms