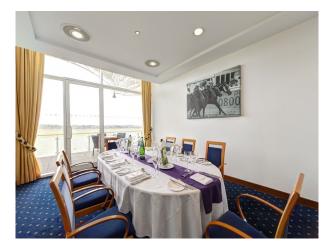

### **Features:**

| Exterior Features    | Facilities                                                                    | Floors                                       | Interior Features                                                                 |
|----------------------|-------------------------------------------------------------------------------|----------------------------------------------|-----------------------------------------------------------------------------------|
| Courtyard            | <ul><li> 3 Phase Power</li><li> Green Room</li><li> Internet Access</li></ul> | <ul><li>Carpet</li><li>Shiny floor</li></ul> | <ul><li>Concrete Pillars</li><li>Furnished</li><li>Modern Staircase</li></ul>     |
| Daulting             | <ul><li>Mains Water</li><li>Toilets</li></ul>                                 | Vienne                                       |                                                                                   |
| • Off Street Parking | <ul><li>Rooms</li><li>Bar</li><li>Boardroom</li></ul>                         | • Countryside View                           | <ul><li>Walls &amp; Windows</li><li>Large Windows</li><li>Painted Walls</li></ul> |

- Boardroom
- Green Room
- Meeting/Board Room