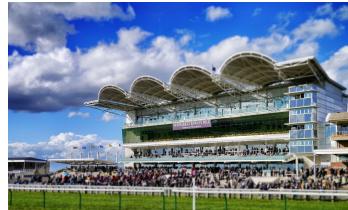

# **EA2025 Racecourse Film Locations**

Just 90 minutes from central London, and with two racecourses to choose from, the site has a wide range of locations, all with stunning views, that are perfect for location filming. Shooting opportunities prevail both indoors and in outdoor locations, from intimate room's to exhibition halls, entrances and offices to conference suites and balconies with stunning views of the 300 acres of heath land that surrounds the racecourse.

### **Racecourse Film Locations**

Just 90 minutes from central London, and with two racecourses to choose from, the site has a wide range of locations, all with stunning views, that are perfect for location filming. Shooting opportunities prevail both indoors and in outdoor locations, from intimate room's to exhibition halls, entrances and offices to conference suites and balconies with stunning views of the 300 acres of heath land that surrounds the racecourse.