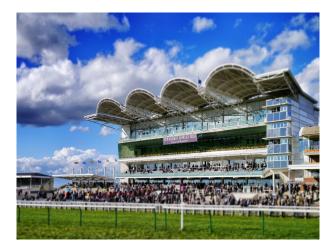

# **EA2025 Racecourse Film Locations**

Just 90 minutes from central London, and with two racecourses to choose from, the site has a wide range of locations, all with stunning views, that are perfect for location filming. Shooting opportunities prevail both indoors and in outdoor locations, from intimate room's to exhibition halls, entrances and offices to conference suites and balconies with stunning views of the 300 acres of heath land that surrounds the racecourse.

### **Racecourse Film Locations**

Just 90 minutes from central London, and with two racecourses to choose from, the site has a wide range of locations, all with stunning views, that are perfect for location filming. Shooting opportunities prevail both indoors and in outdoor locations, from intimate room's to exhibition halls, entrances and offices to conference suites and balconies with stunning views of the 300 acres of heath land that surrounds the racecourse.