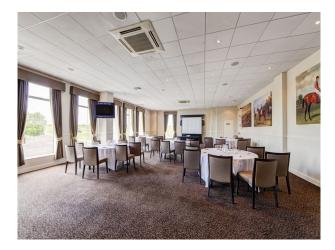

### **Features:**

| Exterior Features    | Facilities                                                                    | Floors                                       | Interior Features                                                                 |
|----------------------|-------------------------------------------------------------------------------|----------------------------------------------|-----------------------------------------------------------------------------------|
| Courtyard            | <ul><li> 3 Phase Power</li><li> Green Room</li><li> Internet Access</li></ul> | <ul><li>Carpet</li><li>Shiny floor</li></ul> | <ul><li>Concrete Pillars</li><li>Furnished</li><li>Modern Staircase</li></ul>     |
| Daulting             | <ul><li>Mains Water</li><li>Toilets</li></ul>                                 | Vienne                                       |                                                                                   |
| • Off Street Parking | <ul><li>Rooms</li><li>Bar</li><li>Boardroom</li></ul>                         | • Countryside View                           | <ul><li>Walls &amp; Windows</li><li>Large Windows</li><li>Painted Walls</li></ul> |

- Boardroom
- Green Room
- Meeting/Board Room

### Interior

Of special note is the Weighing Room where you'll will find scales, a sauna, showers and dressing rooms, and picturesque summer course location - with numerous outdoor bars and restaurants and spectacular views of the heath land.