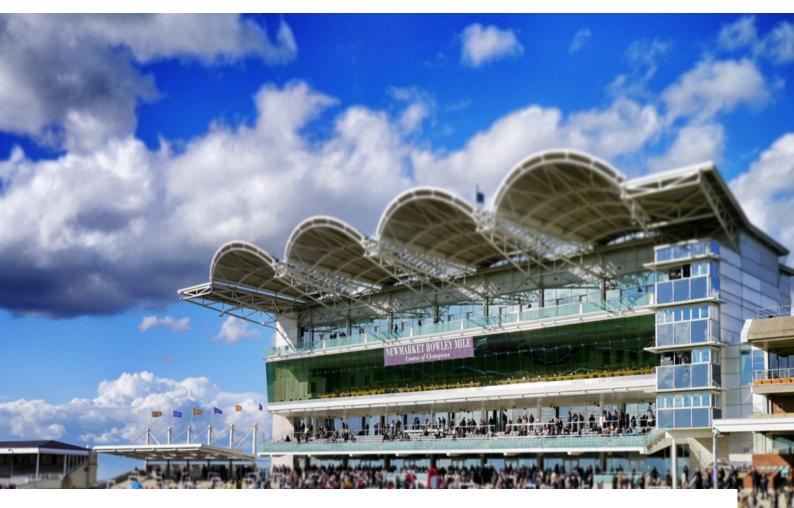

# **EA2025 Racecourse Film Locations**

Just 90 minutes from central London, and with two racecourses to choose from, the site has a wide range of locations, all with stunning views, that are perfect for location filming. Shooting opportunities prevail both indoors and in outdoor locations, from intimate room's to exhibition halls, entrances and offices to conference suites and balconies with stunning views of the 300 acres of heath land that surrounds the racecourse.

### **Racecourse Film Locations**

Just 90 minutes from central London, and with two racecourses to choose from, the site has a wide range of locations, all with stunning views, that are perfect for location filming. Shooting opportunities prevail both indoors and in outdoor locations, from intimate room's to exhibition halls, entrances and offices to conference suites and balconies with stunning views of the 300 acres of heath land that surrounds the racecourse.