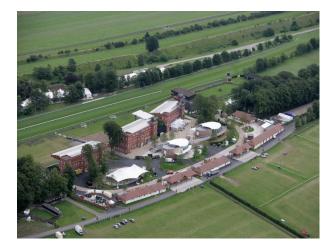

# **EA2025 Racecourse Film Locations**

Just 90 minutes from central London, and with two racecourses to choose from, the site has a wide range of locations, all with stunning views, that are perfect for location filming. Shooting opportunities prevail both indoors and in outdoor locations, from intimate room's to exhibition halls, entrances and offices to conference suites and balconies with stunning views of the 300 acres of heath land that surrounds the racecourse.

### **Racecourse Film Locations**

Just 90 minutes from central London, and with two racecourses to choose from, the site has a wide range of locations, all with stunning views, that are perfect for location filming. Shooting opportunities prevail both indoors and in outdoor locations, from intimate room's to exhibition halls, entrances and offices to conference suites and balconies with stunning views of the 300 acres of heath land that surrounds the racecourse.