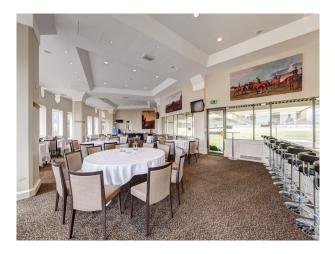

### **Features:**

| Exterior Features    | Facilities                                                                    | Floors                                       | Interior Features                                                                 |
|----------------------|-------------------------------------------------------------------------------|----------------------------------------------|-----------------------------------------------------------------------------------|
| Courtyard            | <ul><li> 3 Phase Power</li><li> Green Room</li><li> Internet Access</li></ul> | <ul><li>Carpet</li><li>Shiny floor</li></ul> | <ul><li>Concrete Pillars</li><li>Furnished</li><li>Modern Staircase</li></ul>     |
| Daulting             | <ul><li>Mains Water</li><li>Toilets</li></ul>                                 | Vienne                                       |                                                                                   |
| • Off Street Parking | <ul><li>Rooms</li><li>Bar</li><li>Boardroom</li></ul>                         | • Countryside View                           | <ul><li>Walls &amp; Windows</li><li>Large Windows</li><li>Painted Walls</li></ul> |

- Boardroom
- Green Room
- Meeting/Board Room

### Interior

Of special note is the Weighing Room where you'll will find scales, a sauna, showers and dressing rooms, and picturesque summer course location - with numerous outdoor bars and restaurants and spectacular views of the heath land.