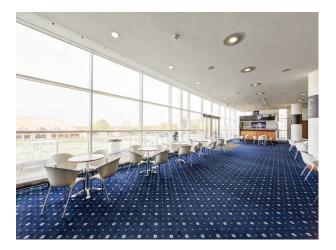

### **Features:**

| Exterior Features    | Facilities                                                                    | Floors                                       | Interior Features                                                                 |
|----------------------|-------------------------------------------------------------------------------|----------------------------------------------|-----------------------------------------------------------------------------------|
| Courtyard            | <ul><li> 3 Phase Power</li><li> Green Room</li><li> Internet Access</li></ul> | <ul><li>Carpet</li><li>Shiny floor</li></ul> | <ul><li>Concrete Pillars</li><li>Furnished</li><li>Modern Staircase</li></ul>     |
| Daulting             | <ul><li>Mains Water</li><li>Toilets</li></ul>                                 | Vienne                                       |                                                                                   |
| • Off Street Parking | <ul><li>Rooms</li><li>Bar</li><li>Boardroom</li></ul>                         | • Countryside View                           | <ul><li>Walls &amp; Windows</li><li>Large Windows</li><li>Painted Walls</li></ul> |

- Boardroom
- Green Room
- Meeting/Board Room

Why choose this Racecourse location?

- Choice of two racecourses
- Dressing rooms
- Breakout rooms
- Ample free parking
- Catering facilities
- $\bullet$  Large open spaces for filming and covered areas to suit any purpose
- Dedicated event support prior to and during your event
- Convenient location in the heart of the East of England just 90 minutes drive from central London