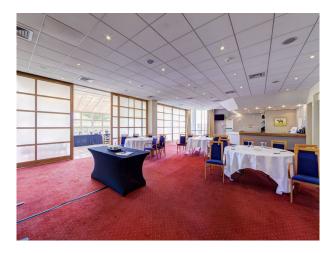

### **Features:**

| Exterior Features    | Facilities                                                                    | Floors                                       | Interior Features                                                                 |
|----------------------|-------------------------------------------------------------------------------|----------------------------------------------|-----------------------------------------------------------------------------------|
| Courtyard            | <ul><li> 3 Phase Power</li><li> Green Room</li><li> Internet Access</li></ul> | <ul><li>Carpet</li><li>Shiny floor</li></ul> | <ul><li>Concrete Pillars</li><li>Furnished</li><li>Modern Staircase</li></ul>     |
| Daulting             | <ul><li>Mains Water</li><li>Toilets</li></ul>                                 | Vienne                                       |                                                                                   |
| • Off Street Parking | <ul><li>Rooms</li><li>Bar</li><li>Boardroom</li></ul>                         | • Countryside View                           | <ul><li>Walls &amp; Windows</li><li>Large Windows</li><li>Painted Walls</li></ul> |

- Boardroom
- Green Room
- Meeting/Board Room

### Interior

Of special note is the Weighing Room where you'll will find scales, a sauna, showers and dressing rooms, and picturesque summer course location - with numerous outdoor bars and restaurants and spectacular views of the heath land.