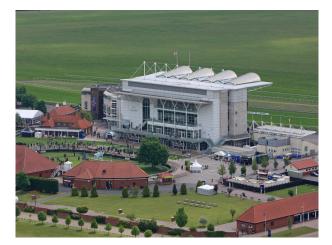

# **EA2025 Racecourse Film Locations**

Just 90 minutes from central London, and with two racecourses to choose from, the site has a wide range of locations, all with stunning views, that are perfect for location filming. Shooting opportunities prevail both indoors and in outdoor locations, from intimate room's to exhibition halls, entrances and offices to conference suites and balconies with stunning views of the 300 acres of heath land that surrounds the racecourse.

### **Racecourse Film Locations**

Just 90 minutes from central London, and with two racecourses to choose from, the site has a wide range of locations, all with stunning views, that are perfect for location filming. Shooting opportunities prevail both indoors and in outdoor locations, from intimate room's to exhibition halls, entrances and offices to conference suites and balconies with stunning views of the 300 acres of heath land that surrounds the racecourse.