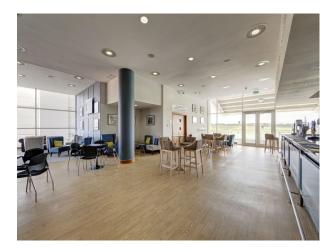

### **Features:**

| Exterior Features    | Facilities                                                                    | Floors                                       | Interior Features                                                                 |
|----------------------|-------------------------------------------------------------------------------|----------------------------------------------|-----------------------------------------------------------------------------------|
| Courtyard            | <ul><li> 3 Phase Power</li><li> Green Room</li><li> Internet Access</li></ul> | <ul><li>Carpet</li><li>Shiny floor</li></ul> | <ul><li>Concrete Pillars</li><li>Furnished</li><li>Modern Staircase</li></ul>     |
| Daulting             | <ul><li>Mains Water</li><li>Toilets</li></ul>                                 | Vienne                                       |                                                                                   |
| • Off Street Parking | <ul><li>Rooms</li><li>Bar</li><li>Boardroom</li></ul>                         | • Countryside View                           | <ul><li>Walls &amp; Windows</li><li>Large Windows</li><li>Painted Walls</li></ul> |

- Boardroom
- Green Room
- Meeting/Board Room

### Interior

Of special note is the Weighing Room where you'll will find scales, a sauna, showers and dressing rooms, and picturesque summer course location - with numerous outdoor bars and restaurants and spectacular views of the heath land.