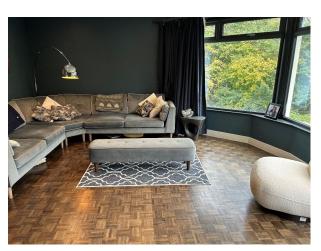

#### Interior

Recently renovated 1960's house. The house consists of: • master bedroom with an ensuite and two walk in dressing rooms. The master has direct access to the balcony via bi-fold patio doors. The ensuite also has beautiful views of the river.
• 2 further bedrooms. One of which was a further staircase giving access to an electric sky light window / door to the main upper deck of the balcony • Main bathroom as a sky light window running the full length of the bath • Vaulted hallway with modern chandelier and Velux sky window • Living room is round in shape and directly over the pill box. It was 6 meters of windows to take in the river, weir and field views. Open plan kitchen / diner with island. Plus, Bi-fold patio doors leading onto the split-level patio with views to the river.