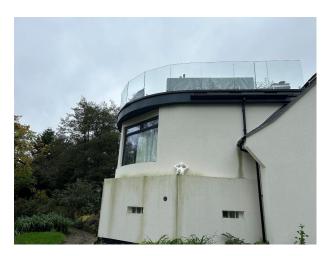

#### Interior

Recently renovated 1960's house. The house consists of: • master bedroom with an ensuite and two walk in dressing rooms. The master has direct access to the balcony via bi-fold patio doors. The ensuite also has beautiful views of the river.
• 2 further bedrooms. One of which was a further staircase giving access to an electric sky light window / door to the main upper deck of the balcony • Main bathroom as a sky light window running the full length of the bath • Vaulted hallway with modern chandelier and Velux sky window • Living room is round in shape and directly over the pill box. It was 6 meters of windows to take in the river, weir and field views. Open plan kitchen / diner with island. Plus, Bi-fold patio doors leading onto the split-level patio with views to the river.

#### **Exterior**

There is also a secret door leading into the garage with onward access to the pill box and a log burner. • Study with Bi-fold patio doors leading onto the split-level patio with views to the river. Garage • Private driveway can comfortably fit at least 4 cars • Maintenance bay / driveway for additional parking to the front of the property with a bridge leading over a second weir onto the main driveway. • Large gardens surrounding the property to include a unique triangular peninsular for additional seating under the pagoda at the rear of the property overlooking the River Loddon and the mill stream. There is also an island in the middle of the main river at the rear of the garden.