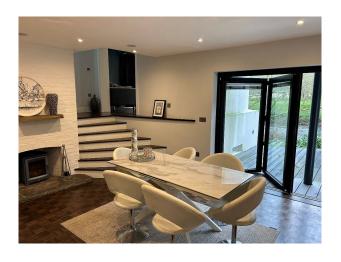

#### Interior

Recently renovated 1960's house. The house consists of: • master bedroom with an ensuite and two walk in dressing rooms. The master has direct access to the balcony via bi-fold patio doors. The ensuite also has beautiful views of the river.
• 2 further bedrooms. One of which was a further staircase giving access to an electric sky light window / door to the main upper deck of the balcony • Main bathroom as a sky light window running the full length of the bath • Vaulted hallway with modern chandelier and Velux sky window • Living room is round in shape and directly over the pill box. It was 6 meters of windows to take in the river, weir and field views. Open plan kitchen / diner with island. Plus, Bi-fold patio doors leading onto the split-level patio with views to the river.