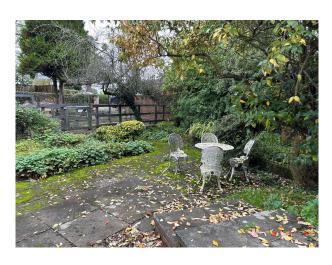

#### **Exterior**

There is also a secret door leading into the garage with onward access to the pill box and a log burner. • Study with Bi-fold patio doors leading onto the split-level patio with views to the river. Garage • Private driveway can comfortably fit at least 4 cars • Maintenance bay / driveway for additional parking to the front of the property with a bridge leading over a second weir onto the main driveway. • Large gardens surrounding the property to include a unique triangular peninsular for additional seating under the pagoda at the rear of the property overlooking the River Loddon and the mill stream. There is also an island in the middle of the main river at the rear of the garden.