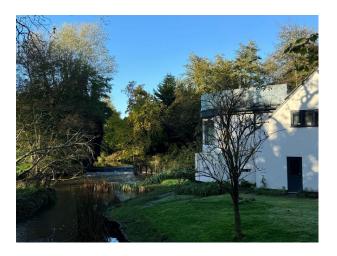

# SE6419 Recently Renovated 1960's House For Filming

The property is on a triangular piece of land with a river one side, mill stream the other. Due to this view, a huge wrap around balcony and deck were added.

### Recently Renovated 1960's House For Filming

The property is on a triangular piece of land with a river one side, mill stream the other. Due to this view, a huge wrap around balcony and deck were added.

#### **Exterior**

There is also a secret door leading into the garage with onward access to the pill box and a log burner. • Study with Bi-fold patio doors leading onto the split-level patio with views to the river. Garage • Private driveway can comfortably fit at least 4 cars • Maintenance bay / driveway for additional parking to the front of the property with a bridge leading over a second weir onto the main driveway. • Large gardens surrounding the property to include a unique triangular peninsular for additional seating under the pagoda at the rear of the property overlooking the River Loddon and the mill stream. There is also an island in the middle of the main river at the rear of the garden.