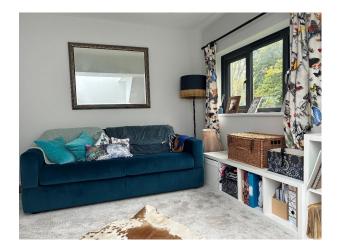

#### Interior

Recently renovated 1960's house. The house consists of: • master bedroom with an ensuite and two walk in dressing rooms. The master has direct access to the balcony via bi-fold patio doors. The ensuite also has beautiful views of the river.
• 2 further bedrooms. One of which was a further staircase giving access to an electric sky light window / door to the main upper deck of the balcony • Main bathroom as a sky light window running the full length of the bath • Vaulted hallway with modern chandelier and Velux sky window • Living room is round in shape and directly over the pill box. It was 6 meters of windows to take in the river, weir and field views. Open plan kitchen / diner with island. Plus, Bi-fold patio doors leading onto the split-level patio with views to the river.