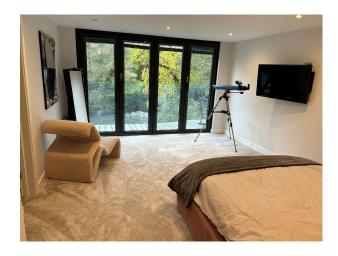

#### Interior

Recently renovated 1960's house. The house consists of: • master bedroom with an ensuite and two walk in dressing rooms. The master has direct access to the balcony via bi-fold patio doors. The ensuite also has beautiful views of the river.
• 2 further bedrooms. One of which was a further staircase giving access to an electric sky light window / door to the main upper deck of the balcony • Main bathroom as a sky light window running the full length of the bath • Vaulted hallway with modern chandelier and Velux sky window • Living room is round in shape and directly over the pill box. It was 6 meters of windows to take in the river, weir and field views. Open plan kitchen / diner with island. Plus, Bi-fold patio doors leading onto the split-level patio with views to the river.