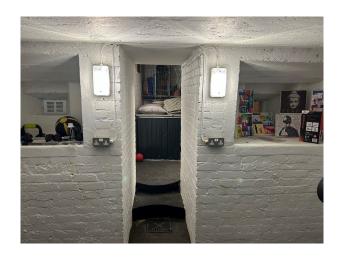

#### **Exterior**

There is also a secret door leading into the garage with onward access to the pill box and a log burner. • Study with Bi-fold patio doors leading onto the split-level patio with views to the river. Garage • Private driveway can comfortably fit at least 4 cars • Maintenance bay / driveway for additional parking to the front of the property with a bridge leading over a second weir onto the main driveway. • Large gardens surrounding the property to include a unique triangular peninsular for additional seating under the pagoda at the rear of the property overlooking the River Loddon and the mill stream. There is also an island in the middle of the main river at the rear of the garden.