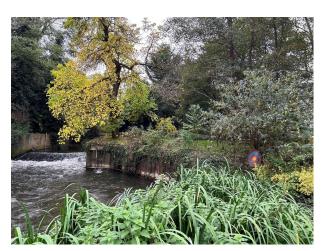

# SE6419 Recently Renovated 1960's House For Filming

The property is on a triangular piece of land with a river one side, mill stream the other. Due to this view, a huge wrap around balcony and deck were added.

#### **Exterior**

There is also a secret door leading into the garage with onward access to the pill box and a log burner. • Study with Bi-fold patio doors leading onto the split-level patio with views to the river. Garage • Private driveway can comfortably fit at least 4 cars • Maintenance bay / driveway for additional parking to the front of the property with a bridge leading over a second weir onto the main driveway. • Large gardens surrounding the property to include a unique triangular peninsular for additional seating under the pagoda at the rear of the property overlooking the River Loddon and the mill stream. There is also an island in the middle of the main river at the rear of the garden.