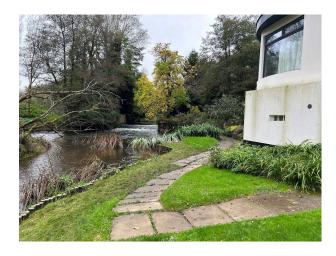

#### **Exterior**

There is also a secret door leading into the garage with onward access to the pill box and a log burner. • Study with Bi-fold patio doors leading onto the split-level patio with views to the river. Garage • Private driveway can comfortably fit at least 4 cars • Maintenance bay / driveway for additional parking to the front of the property with a bridge leading over a second weir onto the main driveway. • Large gardens surrounding the property to include a unique triangular peninsular for additional seating under the pagoda at the rear of the property overlooking the River Loddon and the mill stream. There is also an island in the middle of the main river at the rear of the garden.