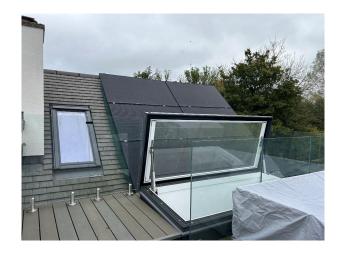

#### Interior

Recently renovated 1960's house. The house consists of: • master bedroom with an ensuite and two walk in dressing rooms. The master has direct access to the balcony via bi-fold patio doors. The ensuite also has beautiful views of the river.
• 2 further bedrooms. One of which was a further staircase giving access to an electric sky light window / door to the main upper deck of the balcony • Main bathroom as a sky light window running the full length of the bath • Vaulted hallway with modern chandelier and Velux sky window • Living room is round in shape and directly over the pill box. It was 6 meters of windows to take in the river, weir and field views. Open plan kitchen / diner with island. Plus, Bi-fold patio doors leading onto the split-level patio with views to the river.