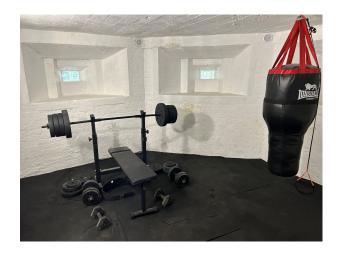

#### **Exterior**

There is also a secret door leading into the garage with onward access to the pill box and a log burner. • Study with Bi-fold patio doors leading onto the split-level patio with views to the river. Garage • Private driveway can comfortably fit at least 4 cars • Maintenance bay / driveway for additional parking to the front of the property with a bridge leading over a second weir onto the main driveway. • Large gardens surrounding the property to include a unique triangular peninsular for additional seating under the pagoda at the rear of the property overlooking the River Loddon and the mill stream. There is also an island in the middle of the main river at the rear of the garden.