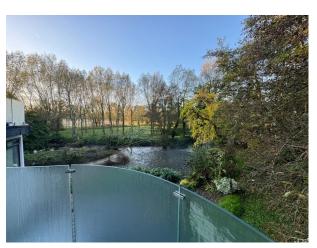

# SE6419 Recently Renovated 1960's House For Filming

The property is on a triangular piece of land with a river one side, mill stream the other. Due to this view, a huge wrap around balcony and deck were added.

### Recently Renovated 1960's House For Filming

The property is on a triangular piece of land with a river one side, mill stream the other. Due to this view, a huge wrap around balcony and deck were added.

#### **Exterior**

There is also a secret door leading into the garage with onward access to the pill box and a log burner. • Study with Bi-fold patio doors leading onto the split-level patio with views to the river. Garage • Private driveway can comfortably fit at least 4 cars • Maintenance bay / driveway for additional parking to the front of the property with a bridge leading over a second weir onto the main driveway. • Large gardens surrounding the property to include a unique triangular peninsular for additional seating under the pagoda at the rear of the property overlooking the River Loddon and the mill stream. There is also an island in the middle of the main river at the rear of the garden.