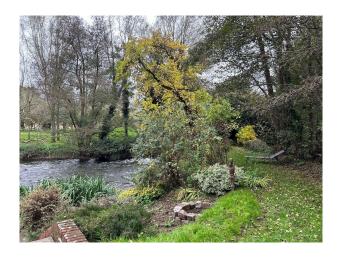

# SE6419 Recently Renovated 1960's House For Filming

The property is on a triangular piece of land with a river one side, mill stream the other. Due to this view, a huge wrap around balcony and deck were added.

#### **Exterior**

There is also a secret door leading into the garage with onward access to the pill box and a log burner. • Study with Bi-fold patio doors leading onto the split-level patio with views to the river. Garage • Private driveway can comfortably fit at least 4 cars • Maintenance bay / driveway for additional parking to the front of the property with a bridge leading over a second weir onto the main driveway. • Large gardens surrounding the property to include a unique triangular peninsular for additional seating under the pagoda at the rear of the property overlooking the River Loddon and the mill stream. There is also an island in the middle of the main river at the rear of the garden.