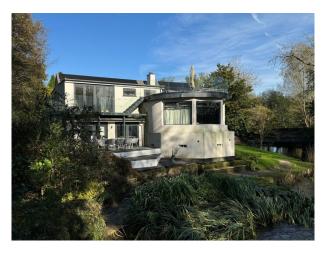

# SE6419 Recently Renovated 1960's House For Filming

The property is on a triangular piece of land with a river one side, mill stream the other. Due to this view, a huge wrap around balcony and deck were added.

### Recently Renovated 1960's House For Filming

The property is on a triangular piece of land with a river one side, mill stream the other. Due to this view, a huge wrap around balcony and deck were added.

#### **Exterior**

There is also a secret door leading into the garage with onward access to the pill box and a log burner. • Study with Bi-fold patio doors leading onto the split-level patio with views to the river. Garage • Private driveway can comfortably fit at least 4 cars • Maintenance bay / driveway for additional parking to the front of the property with a bridge leading over a second weir onto the main driveway. • Large gardens surrounding the property to include a unique triangular peninsular for additional seating under the pagoda at the rear of the property overlooking the River Loddon and the mill stream. There is also an island in the middle of the main river at the rear of the garden.