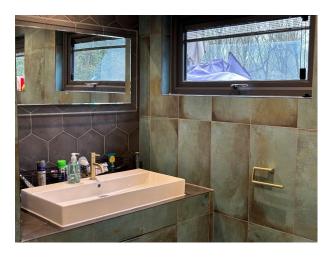

#### Interior

Recently renovated 1960's house. The house consists of: • master bedroom with an ensuite and two walk in dressing rooms. The master has direct access to the balcony via bi-fold patio doors. The ensuite also has beautiful views of the river.
• 2 further bedrooms. One of which was a further staircase giving access to an electric sky light window / door to the main upper deck of the balcony • Main bathroom as a sky light window running the full length of the bath • Vaulted hallway with modern chandelier and Velux sky window • Living room is round in shape and directly over the pill box. It was 6 meters of windows to take in the river, weir and field views. Open plan kitchen / diner with island. Plus, Bi-fold patio doors leading onto the split-level patio with views to the river.