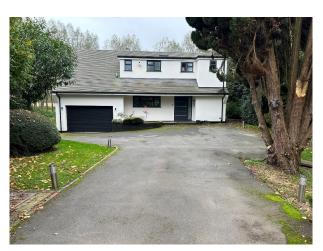

#### **Exterior**

There is also a secret door leading into the garage with onward access to the pill box and a log burner. • Study with Bi-fold patio doors leading onto the split-level patio with views to the river. Garage • Private driveway can comfortably fit at least 4 cars • Maintenance bay / driveway for additional parking to the front of the property with a bridge leading over a second weir onto the main driveway. • Large gardens surrounding the property to include a unique triangular peninsular for additional seating under the pagoda at the rear of the property overlooking the River Loddon and the mill stream. There is also an island in the middle of the main river at the rear of the garden.