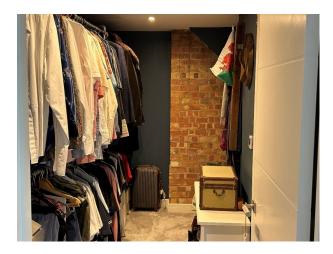

#### Interior

Recently renovated 1960's house. The house consists of: • master bedroom with an ensuite and two walk in dressing rooms. The master has direct access to the balcony via bi-fold patio doors. The ensuite also has beautiful views of the river.
• 2 further bedrooms. One of which was a further staircase giving access to an electric sky light window / door to the main upper deck of the balcony • Main bathroom as a sky light window running the full length of the bath • Vaulted hallway with modern chandelier and Velux sky window • Living room is round in shape and directly over the pill box. It was 6 meters of windows to take in the river, weir and field views. Open plan kitchen / diner with island. Plus, Bi-fold patio doors leading onto the split-level patio with views to the river.