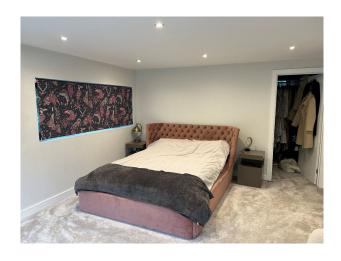

#### Interior

Recently renovated 1960's house. The house consists of: • master bedroom with an ensuite and two walk in dressing rooms. The master has direct access to the balcony via bi-fold patio doors. The ensuite also has beautiful views of the river.
• 2 further bedrooms. One of which was a further staircase giving access to an electric sky light window / door to the main upper deck of the balcony • Main bathroom as a sky light window running the full length of the bath • Vaulted hallway with modern chandelier and Velux sky window • Living room is round in shape and directly over the pill box. It was 6 meters of windows to take in the river, weir and field views. Open plan kitchen / diner with island. Plus, Bi-fold patio doors leading onto the split-level patio with views to the river.