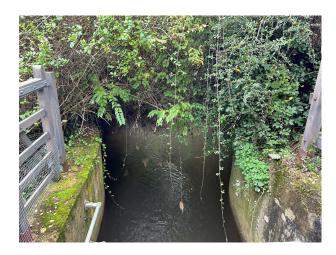

#### **Exterior**

There is also a secret door leading into the garage with onward access to the pill box and a log burner. • Study with Bi-fold patio doors leading onto the split-level patio with views to the river. Garage • Private driveway can comfortably fit at least 4 cars • Maintenance bay / driveway for additional parking to the front of the property with a bridge leading over a second weir onto the main driveway. • Large gardens surrounding the property to include a unique triangular peninsular for additional seating under the pagoda at the rear of the property overlooking the River Loddon and the mill stream. There is also an island in the middle of the main river at the rear of the garden.