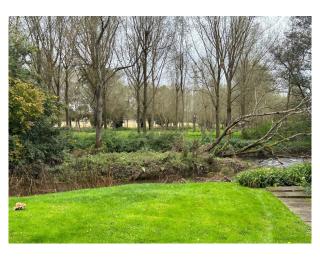

# SE6419 Recently Renovated 1960's House For Filming

The property is on a triangular piece of land with a river one side, mill stream the other. Due to this view, a huge wrap around balcony and deck were added.

### Recently Renovated 1960's House For Filming

The property is on a triangular piece of land with a river one side, mill stream the other. Due to this view, a huge wrap around balcony and deck were added.

#### **Exterior**

There is also a secret door leading into the garage with onward access to the pill box and a log burner. • Study with Bi-fold patio doors leading onto the split-level patio with views to the river. Garage • Private driveway can comfortably fit at least 4 cars • Maintenance bay / driveway for additional parking to the front of the property with a bridge leading over a second weir onto the main driveway. • Large gardens surrounding the property to include a unique triangular peninsular for additional seating under the pagoda at the rear of the property overlooking the River Loddon and the mill stream. There is also an island in the middle of the main river at the rear of the garden.