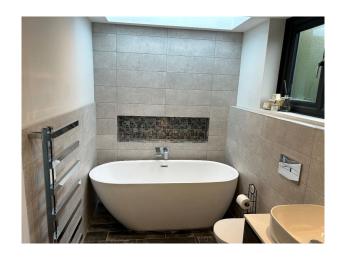

#### Interior

Recently renovated 1960's house. The house consists of: • master bedroom with an ensuite and two walk in dressing rooms. The master has direct access to the balcony via bi-fold patio doors. The ensuite also has beautiful views of the river.
• 2 further bedrooms. One of which was a further staircase giving access to an electric sky light window / door to the main upper deck of the balcony • Main bathroom as a sky light window running the full length of the bath • Vaulted hallway with modern chandelier and Velux sky window • Living room is round in shape and directly over the pill box. It was 6 meters of windows to take in the river, weir and field views. Open plan kitchen / diner with island. Plus, Bi-fold patio doors leading onto the split-level patio with views to the river.