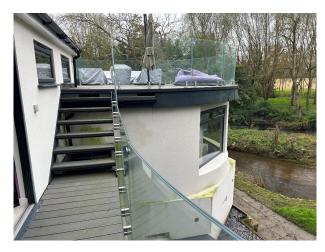

# SE6419 Recently Renovated 1960's House For Filming

The property is on a triangular piece of land with a river one side, mill stream the other. Due to this view, a huge wrap around balcony and deck were added.

### Recently Renovated 1960's House For Filming

The property is on a triangular piece of land with a river one side, mill stream the other. Due to this view, a huge wrap around balcony and deck were added.

#### Interior

Recently renovated 1960's house. The house consists of: • master bedroom with an ensuite and two walk in dressing rooms. The master has direct access to the balcony via bi-fold patio doors. The ensuite also has beautiful views of the river.
• 2 further bedrooms. One of which was a further staircase giving access to an electric sky light window / door to the main upper deck of the balcony • Main bathroom as a sky light window running the full length of the bath • Vaulted hallway with modern chandelier and Velux sky window • Living room is round in shape and directly over the pill box. It was 6 meters of windows to take in the river, weir and field views. Open plan kitchen / diner with island. Plus, Bi-fold patio doors leading onto the split-level patio with views to the river.