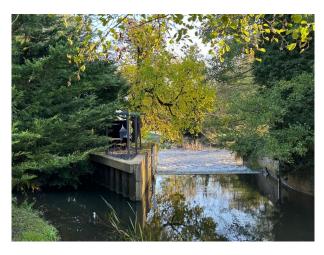

# SE6419 Recently Renovated 1960's House For Filming

The property is on a triangular piece of land with a river one side, mill stream the other. Due to this view, a huge wrap around balcony and deck were added.

#### **Exterior**

There is also a secret door leading into the garage with onward access to the pill box and a log burner. • Study with Bi-fold patio doors leading onto the split-level patio with views to the river. Garage • Private driveway can comfortably fit at least 4 cars • Maintenance bay / driveway for additional parking to the front of the property with a bridge leading over a second weir onto the main driveway. • Large gardens surrounding the property to include a unique triangular peninsular for additional seating under the pagoda at the rear of the property overlooking the River Loddon and the mill stream. There is also an island in the middle of the main river at the rear of the garden.