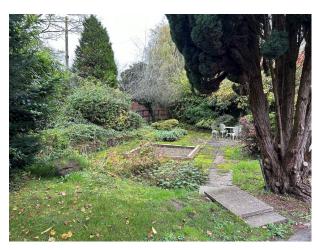

#### **Exterior**

There is also a secret door leading into the garage with onward access to the pill box and a log burner. • Study with Bi-fold patio doors leading onto the split-level patio with views to the river. Garage • Private driveway can comfortably fit at least 4 cars • Maintenance bay / driveway for additional parking to the front of the property with a bridge leading over a second weir onto the main driveway. • Large gardens surrounding the property to include a unique triangular peninsular for additional seating under the pagoda at the rear of the property overlooking the River Loddon and the mill stream. There is also an island in the middle of the main river at the rear of the garden.