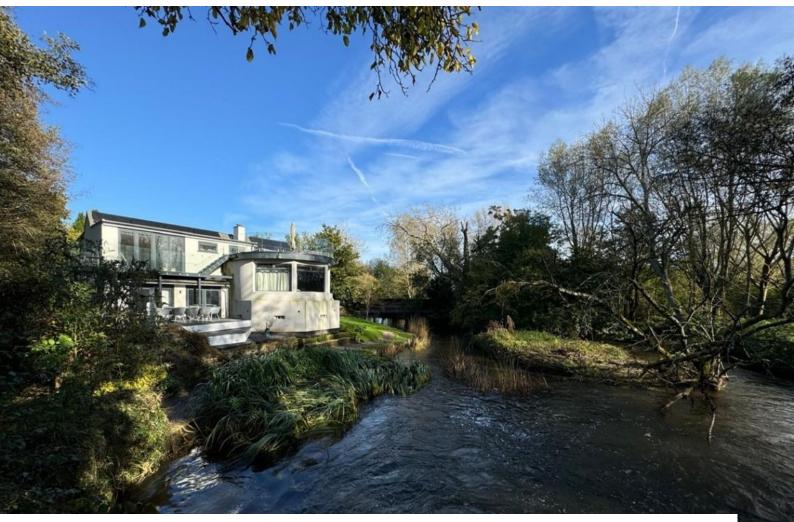

# SE6419 Recently Renovated 1960's House For Filming

The property is on a triangular piece of land with a river one side, mill stream the other. Due to this view, a huge wrap around balcony and deck were added.

### Recently Renovated 1960's House For Filming

The property is on a triangular piece of land with a river one side, mill stream the other. Due to this view, a huge wrap around balcony and deck were added.

#### **Exterior**

There is also a secret door leading into the garage with onward access to the pill box and a log burner. • Study with Bi-fold patio doors leading onto the split-level patio with views to the river. Garage • Private driveway can comfortably fit at least 4 cars • Maintenance bay / driveway for additional parking to the front of the property with a bridge leading over a second weir onto the main driveway. • Large gardens surrounding the property to include a unique triangular peninsular for additional seating under the pagoda at the rear of the property overlooking the River Loddon and the mill stream. There is also an island in the middle of the main river at the rear of the garden.