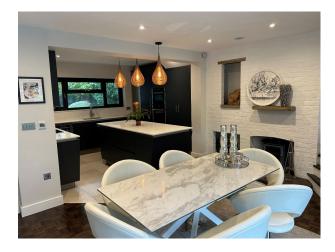

#### Interior

Recently renovated 1960's house. The house consists of: • master bedroom with an ensuite and two walk in dressing rooms. The master has direct access to the balcony via bi-fold patio doors. The ensuite also has beautiful views of the river.
• 2 further bedrooms. One of which was a further staircase giving access to an electric sky light window / door to the main upper deck of the balcony • Main bathroom as a sky light window running the full length of the bath • Vaulted hallway with modern chandelier and Velux sky window • Living room is round in shape and directly over the pill box. It was 6 meters of windows to take in the river, weir and field views. Open plan kitchen / diner with island. Plus, Bi-fold patio doors leading onto the split-level patio with views to the river.