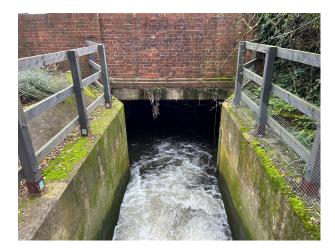

#### **Exterior**

There is also a secret door leading into the garage with onward access to the pill box and a log burner. • Study with Bi-fold patio doors leading onto the split-level patio with views to the river. Garage • Private driveway can comfortably fit at least 4 cars • Maintenance bay / driveway for additional parking to the front of the property with a bridge leading over a second weir onto the main driveway. • Large gardens surrounding the property to include a unique triangular peninsular for additional seating under the pagoda at the rear of the property overlooking the River Loddon and the mill stream. There is also an island in the middle of the main river at the rear of the garden.