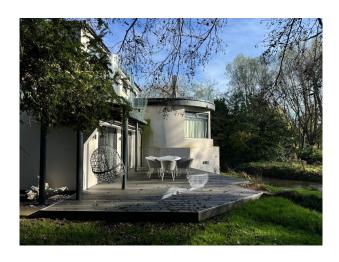

# SE6419 Recently Renovated 1960's House For Filming

The property is on a triangular piece of land with a river one side, mill stream the other. Due to this view, a huge wrap around balcony and deck were added.

### Recently Renovated 1960's House For Filming

The property is on a triangular piece of land with a river one side, mill stream the other. Due to this view, a huge wrap around balcony and deck were added.

#### **Exterior**

There is also a secret door leading into the garage with onward access to the pill box and a log burner. • Study with Bi-fold patio doors leading onto the split-level patio with views to the river. Garage • Private driveway can comfortably fit at least 4 cars • Maintenance bay / driveway for additional parking to the front of the property with a bridge leading over a second weir onto the main driveway. • Large gardens surrounding the property to include a unique triangular peninsular for additional seating under the pagoda at the rear of the property overlooking the River Loddon and the mill stream. There is also an island in the middle of the main river at the rear of the garden.