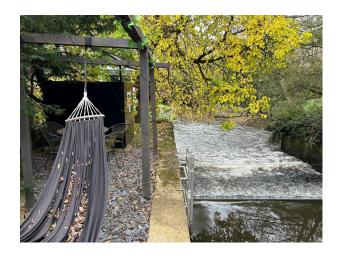

# SE6419 Recently Renovated 1960's House For Filming

The property is on a triangular piece of land with a river one side, mill stream the other. Due to this view, a huge wrap around balcony and deck were added.

### Recently Renovated 1960's House For Filming

The property is on a triangular piece of land with a river one side, mill stream the other. Due to this view, a huge wrap around balcony and deck were added.

#### **Exterior**

There is also a secret door leading into the garage with onward access to the pill box and a log burner. • Study with Bi-fold patio doors leading onto the split-level patio with views to the river. Garage • Private driveway can comfortably fit at least 4 cars • Maintenance bay / driveway for additional parking to the front of the property with a bridge leading over a second weir onto the main driveway. • Large gardens surrounding the property to include a unique triangular peninsular for additional seating under the pagoda at the rear of the property overlooking the River Loddon and the mill stream. There is also an island in the middle of the main river at the rear of the garden.