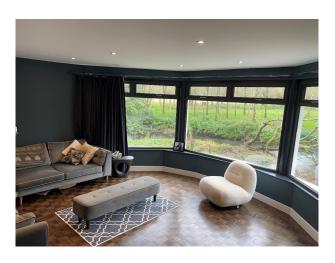

#### Interior

Recently renovated 1960's house. The house consists of: • master bedroom with an ensuite and two walk in dressing rooms. The master has direct access to the balcony via bi-fold patio doors. The ensuite also has beautiful views of the river.
• 2 further bedrooms. One of which was a further staircase giving access to an electric sky light window / door to the main upper deck of the balcony • Main bathroom as a sky light window running the full length of the bath • Vaulted hallway with modern chandelier and Velux sky window • Living room is round in shape and directly over the pill box. It was 6 meters of windows to take in the river, weir and field views. Open plan kitchen / diner with island. Plus, Bi-fold patio doors leading onto the split-level patio with views to the river.