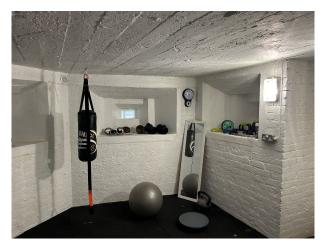

#### **Exterior**

There is also a secret door leading into the garage with onward access to the pill box and a log burner. • Study with Bi-fold patio doors leading onto the split-level patio with views to the river. Garage • Private driveway can comfortably fit at least 4 cars • Maintenance bay / driveway for additional parking to the front of the property with a bridge leading over a second weir onto the main driveway. • Large gardens surrounding the property to include a unique triangular peninsular for additional seating under the pagoda at the rear of the property overlooking the River Loddon and the mill stream. There is also an island in the middle of the main river at the rear of the garden.