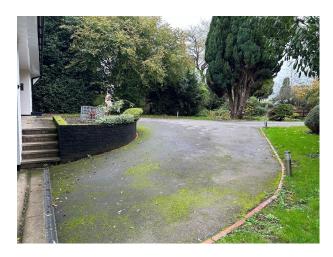

#### **Exterior**

There is also a secret door leading into the garage with onward access to the pill box and a log burner. • Study with Bi-fold patio doors leading onto the split-level patio with views to the river. Garage • Private driveway can comfortably fit at least 4 cars • Maintenance bay / driveway for additional parking to the front of the property with a bridge leading over a second weir onto the main driveway. • Large gardens surrounding the property to include a unique triangular peninsular for additional seating under the pagoda at the rear of the property overlooking the River Loddon and the mill stream. There is also an island in the middle of the main river at the rear of the garden.