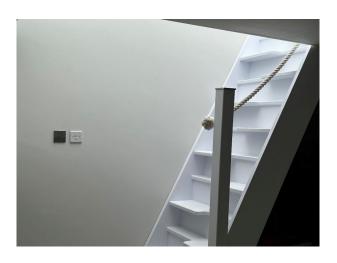

#### Interior

Recently renovated 1960's house. The house consists of: • master bedroom with an ensuite and two walk in dressing rooms. The master has direct access to the balcony via bi-fold patio doors. The ensuite also has beautiful views of the river.
• 2 further bedrooms. One of which was a further staircase giving access to an electric sky light window / door to the main upper deck of the balcony • Main bathroom as a sky light window running the full length of the bath • Vaulted hallway with modern chandelier and Velux sky window • Living room is round in shape and directly over the pill box. It was 6 meters of windows to take in the river, weir and field views. Open plan kitchen / diner with island. Plus, Bi-fold patio doors leading onto the split-level patio with views to the river.