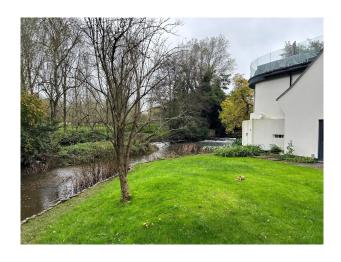

# SE6419 Recently Renovated 1960's House For Filming

The property is on a triangular piece of land with a river one side, mill stream the other. Due to this view, a huge wrap around balcony and deck were added.

### Recently Renovated 1960's House For Filming

The property is on a triangular piece of land with a river one side, mill stream the other. Due to this view, a huge wrap around balcony and deck were added.

#### **Exterior**

There is also a secret door leading into the garage with onward access to the pill box and a log burner. • Study with Bi-fold patio doors leading onto the split-level patio with views to the river. Garage • Private driveway can comfortably fit at least 4 cars • Maintenance bay / driveway for additional parking to the front of the property with a bridge leading over a second weir onto the main driveway. • Large gardens surrounding the property to include a unique triangular peninsular for additional seating under the pagoda at the rear of the property overlooking the River Loddon and the mill stream. There is also an island in the middle of the main river at the rear of the garden.