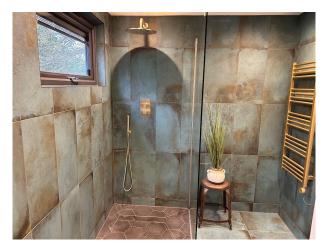

#### Interior

Recently renovated 1960's house. The house consists of: • master bedroom with an ensuite and two walk in dressing rooms. The master has direct access to the balcony via bi-fold patio doors. The ensuite also has beautiful views of the river.
• 2 further bedrooms. One of which was a further staircase giving access to an electric sky light window / door to the main upper deck of the balcony • Main bathroom as a sky light window running the full length of the bath • Vaulted hallway with modern chandelier and Velux sky window • Living room is round in shape and directly over the pill box. It was 6 meters of windows to take in the river, weir and field views. Open plan kitchen / diner with island. Plus, Bi-fold patio doors leading onto the split-level patio with views to the river.