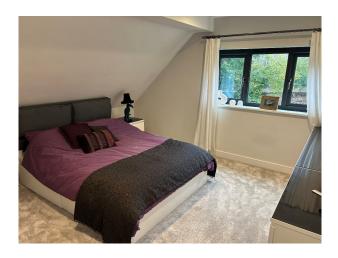

#### Interior

Recently renovated 1960's house. The house consists of: • master bedroom with an ensuite and two walk in dressing rooms. The master has direct access to the balcony via bi-fold patio doors. The ensuite also has beautiful views of the river.
• 2 further bedrooms. One of which was a further staircase giving access to an electric sky light window / door to the main upper deck of the balcony • Main bathroom as a sky light window running the full length of the bath • Vaulted hallway with modern chandelier and Velux sky window • Living room is round in shape and directly over the pill box. It was 6 meters of windows to take in the river, weir and field views. Open plan kitchen / diner with island. Plus, Bi-fold patio doors leading onto the split-level patio with views to the river.