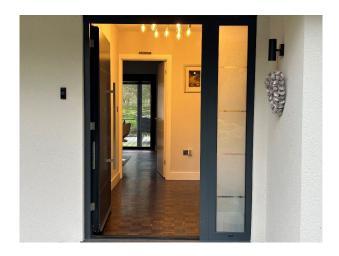

#### Interior

Recently renovated 1960's house. The house consists of: • master bedroom with an ensuite and two walk in dressing rooms. The master has direct access to the balcony via bi-fold patio doors. The ensuite also has beautiful views of the river.
• 2 further bedrooms. One of which was a further staircase giving access to an electric sky light window / door to the main upper deck of the balcony • Main bathroom as a sky light window running the full length of the bath • Vaulted hallway with modern chandelier and Velux sky window • Living room is round in shape and directly over the pill box. It was 6 meters of windows to take in the river, weir and field views. Open plan kitchen / diner with island. Plus, Bi-fold patio doors leading onto the split-level patio with views to the river.