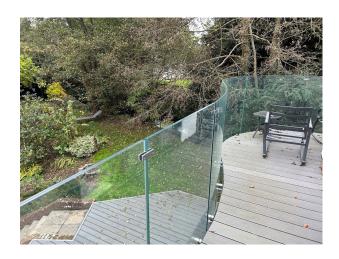

#### **Exterior**

There is also a secret door leading into the garage with onward access to the pill box and a log burner. • Study with Bi-fold patio doors leading onto the split-level patio with views to the river. Garage • Private driveway can comfortably fit at least 4 cars • Maintenance bay / driveway for additional parking to the front of the property with a bridge leading over a second weir onto the main driveway. • Large gardens surrounding the property to include a unique triangular peninsular for additional seating under the pagoda at the rear of the property overlooking the River Loddon and the mill stream. There is also an island in the middle of the main river at the rear of the garden.