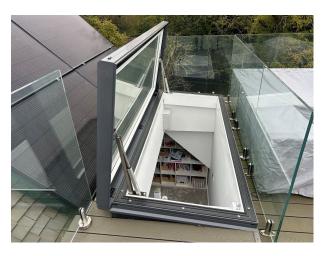

#### Interior

Recently renovated 1960's house. The house consists of: • master bedroom with an ensuite and two walk in dressing rooms. The master has direct access to the balcony via bi-fold patio doors. The ensuite also has beautiful views of the river.
• 2 further bedrooms. One of which was a further staircase giving access to an electric sky light window / door to the main upper deck of the balcony • Main bathroom as a sky light window running the full length of the bath • Vaulted hallway with modern chandelier and Velux sky window • Living room is round in shape and directly over the pill box. It was 6 meters of windows to take in the river, weir and field views. Open plan kitchen / diner with island. Plus, Bi-fold patio doors leading onto the split-level patio with views to the river.