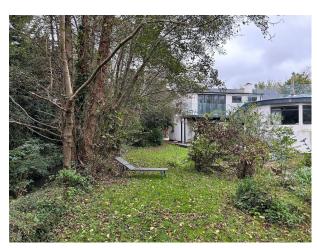

#### **Exterior**

There is also a secret door leading into the garage with onward access to the pill box and a log burner. • Study with Bi-fold patio doors leading onto the split-level patio with views to the river. Garage • Private driveway can comfortably fit at least 4 cars • Maintenance bay / driveway for additional parking to the front of the property with a bridge leading over a second weir onto the main driveway. • Large gardens surrounding the property to include a unique triangular peninsular for additional seating under the pagoda at the rear of the property overlooking the River Loddon and the mill stream. There is also an island in the middle of the main river at the rear of the garden.