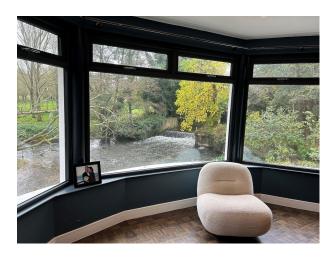

#### Interior

Recently renovated 1960's house. The house consists of: • master bedroom with an ensuite and two walk in dressing rooms. The master has direct access to the balcony via bi-fold patio doors. The ensuite also has beautiful views of the river.
• 2 further bedrooms. One of which was a further staircase giving access to an electric sky light window / door to the main upper deck of the balcony • Main bathroom as a sky light window running the full length of the bath • Vaulted hallway with modern chandelier and Velux sky window • Living room is round in shape and directly over the pill box. It was 6 meters of windows to take in the river, weir and field views. Open plan kitchen / diner with island. Plus, Bi-fold patio doors leading onto the split-level patio with views to the river.

#### **Exterior**

There is also a secret door leading into the garage with onward access to the pill box and a log burner. • Study with Bi-fold patio doors leading onto the split-level patio with views to the river. Garage • Private driveway can comfortably fit at least 4 cars • Maintenance bay / driveway for additional parking to the front of the property with a bridge leading over a second weir onto the main driveway. • Large gardens surrounding the property to include a unique triangular peninsular for additional seating under the pagoda at the rear of the property overlooking the River Loddon and the mill stream. There is also an island in the middle of the main river at the rear of the garden.