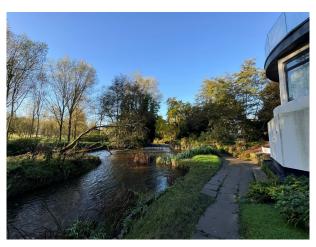

#### **Exterior**

There is also a secret door leading into the garage with onward access to the pill box and a log burner. • Study with Bi-fold patio doors leading onto the split-level patio with views to the river. Garage • Private driveway can comfortably fit at least 4 cars • Maintenance bay / driveway for additional parking to the front of the property with a bridge leading over a second weir onto the main driveway. • Large gardens surrounding the property to include a unique triangular peninsular for additional seating under the pagoda at the rear of the property overlooking the River Loddon and the mill stream. There is also an island in the middle of the main river at the rear of the garden.