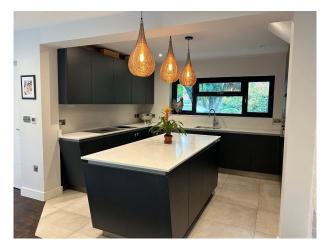

#### Interior

Recently renovated 1960's house. The house consists of: • master bedroom with an ensuite and two walk in dressing rooms. The master has direct access to the balcony via bi-fold patio doors. The ensuite also has beautiful views of the river.
• 2 further bedrooms. One of which was a further staircase giving access to an electric sky light window / door to the main upper deck of the balcony • Main bathroom as a sky light window running the full length of the bath • Vaulted hallway with modern chandelier and Velux sky window • Living room is round in shape and directly over the pill box. It was 6 meters of windows to take in the river, weir and field views. Open plan kitchen / diner with island. Plus, Bi-fold patio doors leading onto the split-level patio with views to the river.