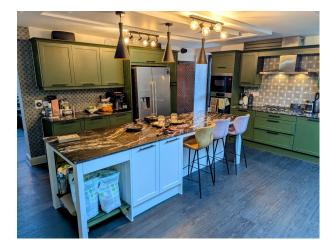

## Interior

A Cold War bunker that has been refurbished into a 3 bedroom, 3500 sq ft home. A basement with blast doors constructed of military grade tank steel. Reinforced 600mm thick concrete walls. Polished micro cement floors.