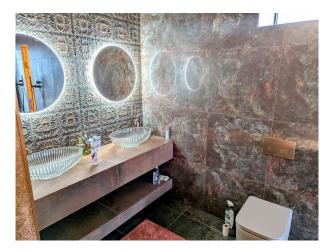

## Interior

A Cold War bunker that has been refurbished into a 3 bedroom, 3500 sq ft home. A basement with blast doors constructed of military grade tank steel. Reinforced 600mm thick concrete walls. Polished micro cement floors.