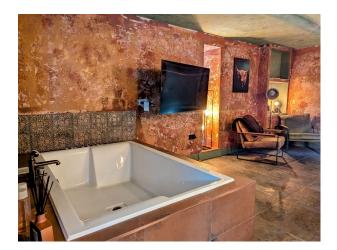

## SE6782 Refurbished Cold War Bunker For Filming

A Cold War bunker that has been refurbished into a 3 bedroom, 3500 sq ft home available for filming and video shoots

## **Refurbished Cold War Bunker For Filming**

A Cold War bunker that has been refurbished into a 3 bedroom, 3500 sq ft home available for filming and video shoots

Location: Essex, United Kingdom Within the M25: No Categories: Family Modern | Other Conversions | Industrial

## Interior

A Cold War bunker that has been refurbished into a 3 bedroom, 3500 sq ft home. A basement with blast doors constructed of military grade tank steel. Reinforced 600mm thick concrete walls. Polished micro cement floors.