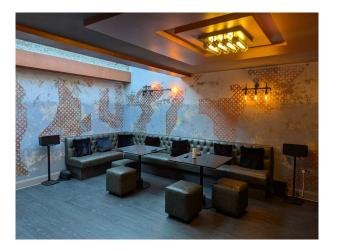

## Interior

A Cold War bunker that has been refurbished into a 3 bedroom, 3500 sq ft home. A basement with blast doors constructed of military grade tank steel. Reinforced 600mm thick concrete walls. Polished micro cement floors.