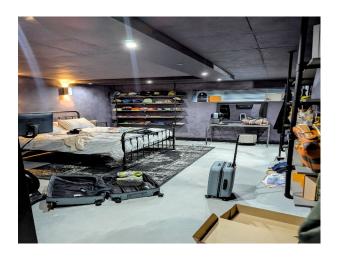

## Interior

A Cold War bunker that has been refurbished into a 3 bedroom, 3500 sq ft home. A basement with blast doors constructed of military grade tank steel. Reinforced 600mm thick concrete walls. Polished micro cement floors.