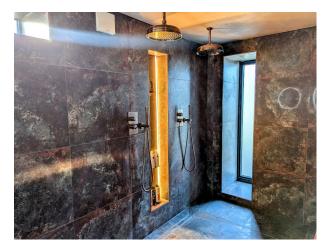

## Interior

A Cold War bunker that has been refurbished into a 3 bedroom, 3500 sq ft home. A basement with blast doors constructed of military grade tank steel. Reinforced 600mm thick concrete walls. Polished micro cement floors.