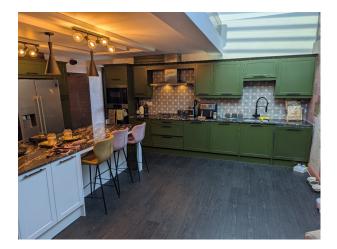

## Interior

A Cold War bunker that has been refurbished into a 3 bedroom, 3500 sq ft home. A basement with blast doors constructed of military grade tank steel. Reinforced 600mm thick concrete walls. Polished micro cement floors.