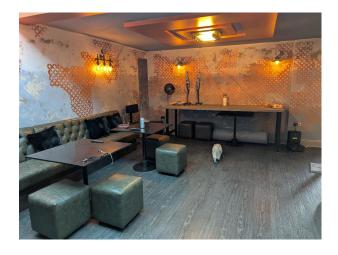

## Interior

A Cold War bunker that has been refurbished into a 3 bedroom, 3500 sq ft home. A basement with blast doors constructed of military grade tank steel. Reinforced 600mm thick concrete walls. Polished micro cement floors.