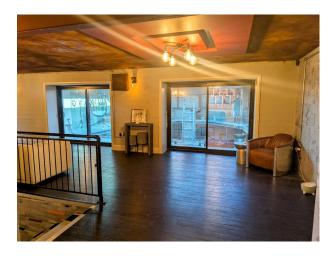

## Interior

A Cold War bunker that has been refurbished into a 3 bedroom, 3500 sq ft home. A basement with blast doors constructed of military grade tank steel. Reinforced 600mm thick concrete walls. Polished micro cement floors.