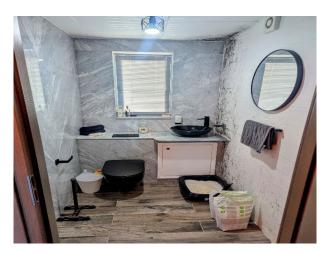

## Interior

A Cold War bunker that has been refurbished into a 3 bedroom, 3500 sq ft home. A basement with blast doors constructed of military grade tank steel. Reinforced 600mm thick concrete walls. Polished micro cement floors.