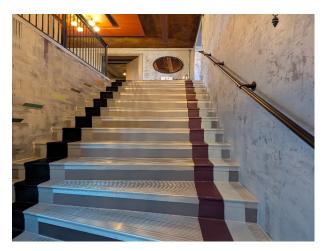

## Interior

A Cold War bunker that has been refurbished into a 3 bedroom, 3500 sq ft home. A basement with blast doors constructed of military grade tank steel. Reinforced 600mm thick concrete walls. Polished micro cement floors.