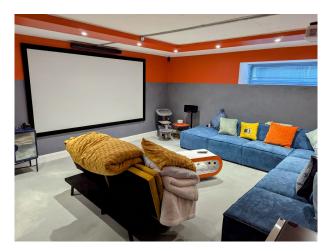

## SE6782 Refurbished Cold War Bunker For Filming

A Cold War bunker that has been refurbished into a 3 bedroom, 3500 sq ft home available for filming and video shoots

## **Refurbished Cold War Bunker For Filming**

A Cold War bunker that has been refurbished into a 3 bedroom, 3500 sq ft home available for filming and video shoots

Location: Essex, United Kingdom Within the M25: No Categories: Family Modern | Other Conversions | Industrial

## Interior

A Cold War bunker that has been refurbished into a 3 bedroom, 3500 sq ft home. A basement with blast doors constructed of military grade tank steel. Reinforced 600mm thick concrete walls. Polished micro cement floors.