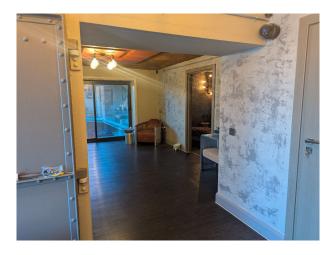

## Interior

A Cold War bunker that has been refurbished into a 3 bedroom, 3500 sq ft home. A basement with blast doors constructed of military grade tank steel. Reinforced 600mm thick concrete walls. Polished micro cement floors.