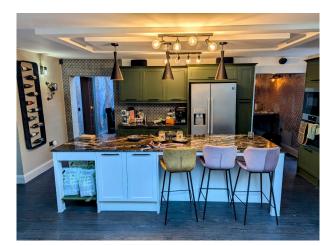

## Interior

A Cold War bunker that has been refurbished into a 3 bedroom, 3500 sq ft home. A basement with blast doors constructed of military grade tank steel. Reinforced 600mm thick concrete walls. Polished micro cement floors.