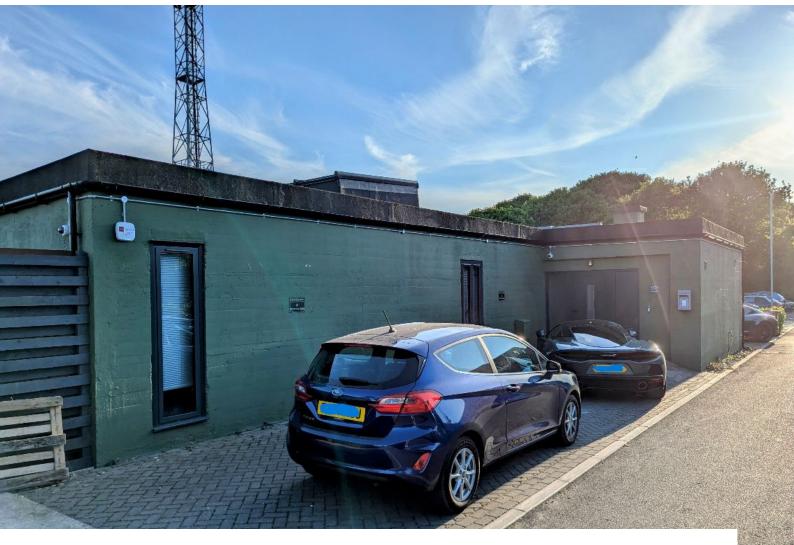

## SE6782 Refurbished Cold War Bunker For Filming

A Cold War bunker that has been refurbished into a 3 bedroom, 3500 sq ft home available for filming and video shoots

## **Refurbished Cold War Bunker For Filming**

A Cold War bunker that has been refurbished into a 3 bedroom, 3500 sq ft home available for filming and video shoots

Location: Essex, United Kingdom Within the M25: No Categories: Family Modern | Other Conversions | Industrial

## Interior

A Cold War bunker that has been refurbished into a 3 bedroom, 3500 sq ft home. A basement with blast doors constructed of military grade tank steel. Reinforced 600mm thick concrete walls. Polished micro cement floors.