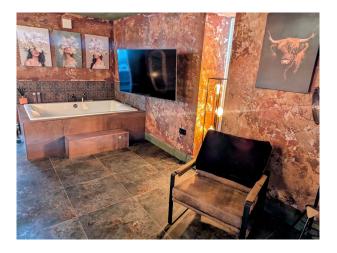

## Interior

A Cold War bunker that has been refurbished into a 3 bedroom, 3500 sq ft home. A basement with blast doors constructed of military grade tank steel. Reinforced 600mm thick concrete walls. Polished micro cement floors.