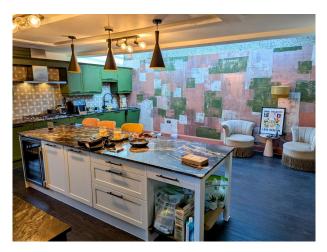

## Interior

A Cold War bunker that has been refurbished into a 3 bedroom, 3500 sq ft home. A basement with blast doors constructed of military grade tank steel. Reinforced 600mm thick concrete walls. Polished micro cement floors.