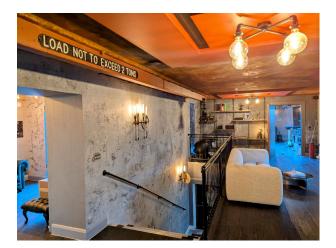

## Interior

A Cold War bunker that has been refurbished into a 3 bedroom, 3500 sq ft home. A basement with blast doors constructed of military grade tank steel. Reinforced 600mm thick concrete walls. Polished micro cement floors.