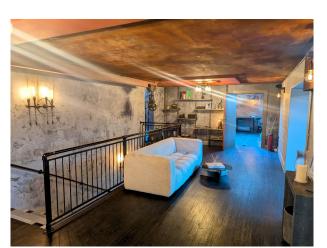

## Interior

A Cold War bunker that has been refurbished into a 3 bedroom, 3500 sq ft home. A basement with blast doors constructed of military grade tank steel. Reinforced 600mm thick concrete walls. Polished micro cement floors.