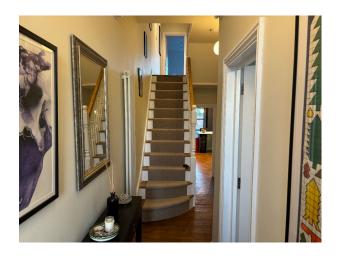

## Interior

An exceptional and fully refurbished five bedroom Victorian home spread across three floors and an impressive 1,732 Sq Ft. The front door opens into a characterful hallway with original wood flooring and W.C. To the right is a through lounge with period features including a bay window, feature fireplace and original flooring. To the rear of the property is a superb brand new kitchen. The high quality kitchen has a selection of wall and base units, integrated appliances and larder unit. Upstairs there are three large double bedrooms and a delightful four piece family bathroom. The loft has recently been converted to offer two further bedrooms, one with en-suite shower room.