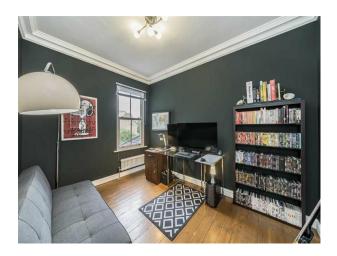

## Interior

An exceptional and fully refurbished five bedroom Victorian home spread across three floors and an impressive 1,732 Sq Ft. The front door opens into a characterful hallway with original wood flooring and W.C. To the right is a through lounge with period features including a bay window, feature fireplace and original flooring. To the rear of the property is a superb brand new kitchen. The high quality kitchen has a selection of wall and base units, integrated appliances and larder unit. Upstairs there are three large double bedrooms and a delightful four piece family bathroom. The loft has recently been converted to offer two further bedrooms, one with en-suite shower room.