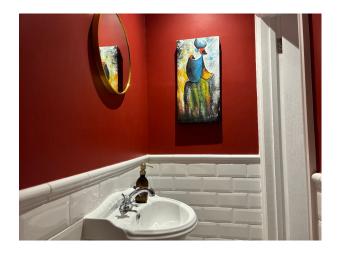

## Interior

An exceptional and fully refurbished five bedroom Victorian home spread across three floors and an impressive 1,732 Sq Ft. The front door opens into a characterful hallway with original wood flooring and W.C. To the right is a through lounge with period features including a bay window, feature fireplace and original flooring. To the rear of the property is a superb brand new kitchen. The high quality kitchen has a selection of wall and base units, integrated appliances and larder unit. Upstairs there are three large double bedrooms and a delightful four piece family bathroom. The loft has recently been converted to offer two further bedrooms, one with en-suite shower room.