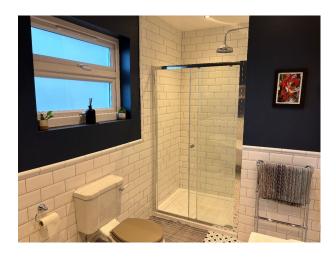

## Interior

An exceptional and fully refurbished five bedroom Victorian home spread across three floors and an impressive 1,732 Sq Ft. The front door opens into a characterful hallway with original wood flooring and W.C. To the right is a through lounge with period features including a bay window, feature fireplace and original flooring. To the rear of the property is a superb brand new kitchen. The high quality kitchen has a selection of wall and base units, integrated appliances and larder unit. Upstairs there are three large double bedrooms and a delightful four piece family bathroom. The loft has recently been converted to offer two further bedrooms, one with en-suite shower room.