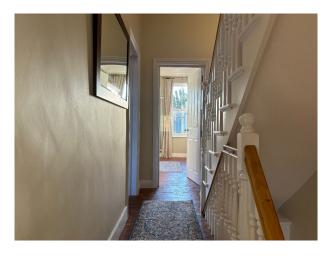

## Interior

An exceptional and fully refurbished five bedroom Victorian home spread across three floors and an impressive 1,732 Sq Ft. The front door opens into a characterful hallway with original wood flooring and W.C. To the right is a through lounge with period features including a bay window, feature fireplace and original flooring. To the rear of the property is a superb brand new kitchen. The high quality kitchen has a selection of wall and base units, integrated appliances and larder unit. Upstairs there are three large double bedrooms and a delightful four piece family bathroom. The loft has recently been converted to offer two further bedrooms, one with en-suite shower room.