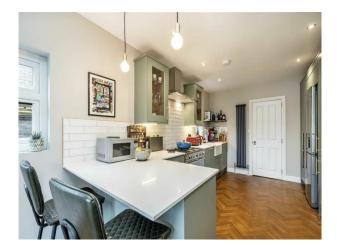

## Interior

An exceptional and fully refurbished five bedroom Victorian home spread across three floors and an impressive 1,732 Sq Ft. The front door opens into a characterful hallway with original wood flooring and W.C. To the right is a through lounge with period features including a bay window, feature fireplace and original flooring. To the rear of the property is a superb brand new kitchen. The high quality kitchen has a selection of wall and base units, integrated appliances and larder unit. Upstairs there are three large double bedrooms and a delightful four piece family bathroom. The loft has recently been converted to offer two further bedrooms, one with en-suite shower room.