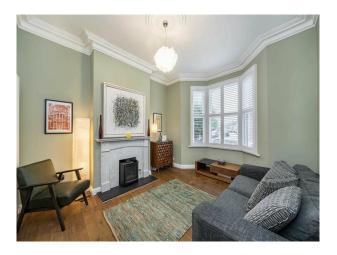

## Interior

An exceptional and fully refurbished five bedroom Victorian home spread across three floors and an impressive 1,732 Sq Ft. The front door opens into a characterful hallway with original wood flooring and W.C. To the right is a through lounge with period features including a bay window, feature fireplace and original flooring. To the rear of the property is a superb brand new kitchen. The high quality kitchen has a selection of wall and base units, integrated appliances and larder unit. Upstairs there are three large double bedrooms and a delightful four piece family bathroom. The loft has recently been converted to offer two further bedrooms, one with en-suite shower room.