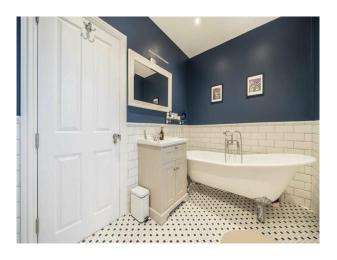

## Interior

An exceptional and fully refurbished five bedroom Victorian home spread across three floors and an impressive 1,732 Sq Ft. The front door opens into a characterful hallway with original wood flooring and W.C. To the right is a through lounge with period features including a bay window, feature fireplace and original flooring. To the rear of the property is a superb brand new kitchen. The high quality kitchen has a selection of wall and base units, integrated appliances and larder unit. Upstairs there are three large double bedrooms and a delightful four piece family bathroom. The loft has recently been converted to offer two further bedrooms, one with en-suite shower room.