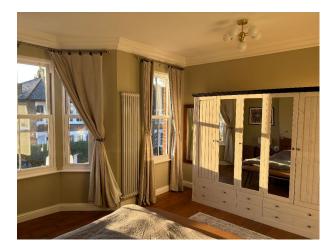

## Interior

An exceptional and fully refurbished five bedroom Victorian home spread across three floors and an impressive 1,732 Sq Ft. The front door opens into a characterful hallway with original wood flooring and W.C. To the right is a through lounge with period features including a bay window, feature fireplace and original flooring. To the rear of the property is a superb brand new kitchen. The high quality kitchen has a selection of wall and base units, integrated appliances and larder unit. Upstairs there are three large double bedrooms and a delightful four piece family bathroom. The loft has recently been converted to offer two further bedrooms, one with en-suite shower room.