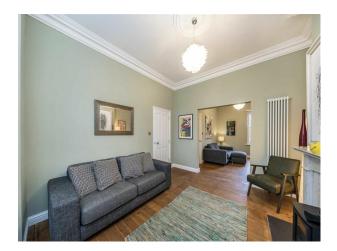

## Interior

An exceptional and fully refurbished five bedroom Victorian home spread across three floors and an impressive 1,732 Sq Ft. The front door opens into a characterful hallway with original wood flooring and W.C. To the right is a through lounge with period features including a bay window, feature fireplace and original flooring. To the rear of the property is a superb brand new kitchen. The high quality kitchen has a selection of wall and base units, integrated appliances and larder unit. Upstairs there are three large double bedrooms and a delightful four piece family bathroom. The loft has recently been converted to offer two further bedrooms, one with en-suite shower room.