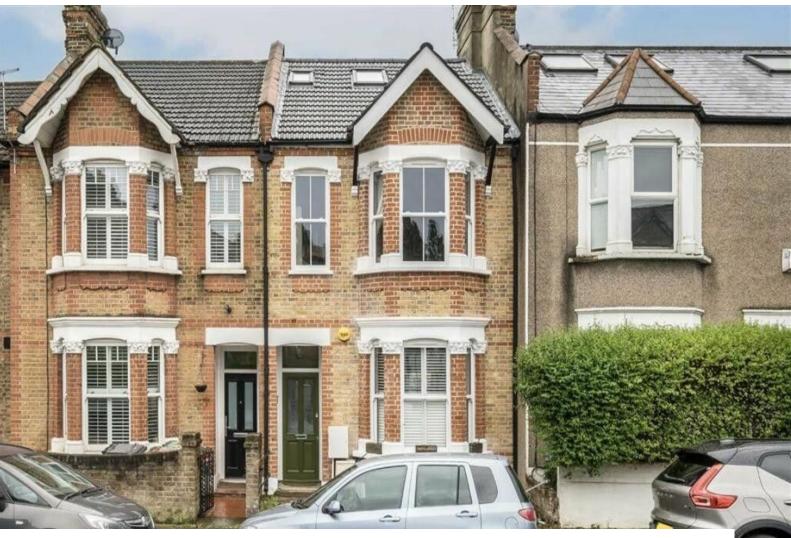

## Refurbished London Victorian Home For Filming

Spread across three floors and an impressive 1,732 Sq.

Location: South East London, London, United Kingdom Within the M25: Yes Categories: Period Houses | Terraced Houses | Family Modern

## Interior

An exceptional and fully refurbished five bedroom Victorian home spread across three floors and an impressive 1,732 Sq Ft. The front door opens into a characterful hallway with original wood flooring and W.C. To the right is a through lounge with period features including a bay window, feature fireplace and original flooring. To the rear of the property is a superb brand new kitchen. The high quality kitchen has a selection of wall and base units, integrated appliances and larder unit. Upstairs there are three large double bedrooms and a delightful four piece family bathroom. The loft has recently been converted to offer two further bedrooms, one with en-suite shower room.