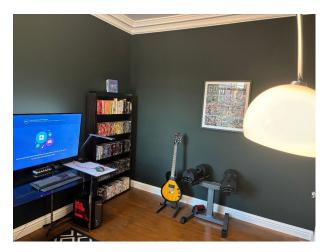

## Interior

An exceptional and fully refurbished five bedroom Victorian home spread across three floors and an impressive 1,732 Sq Ft. The front door opens into a characterful hallway with original wood flooring and W.C. To the right is a through lounge with period features including a bay window, feature fireplace and original flooring. To the rear of the property is a superb brand new kitchen. The high quality kitchen has a selection of wall and base units, integrated appliances and larder unit. Upstairs there are three large double bedrooms and a delightful four piece family bathroom. The loft has recently been converted to offer two further bedrooms, one with en-suite shower room.