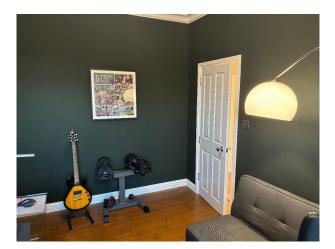

## Interior

An exceptional and fully refurbished five bedroom Victorian home spread across three floors and an impressive 1,732 Sq Ft. The front door opens into a characterful hallway with original wood flooring and W.C. To the right is a through lounge with period features including a bay window, feature fireplace and original flooring. To the rear of the property is a superb brand new kitchen. The high quality kitchen has a selection of wall and base units, integrated appliances and larder unit. Upstairs there are three large double bedrooms and a delightful four piece family bathroom. The loft has recently been converted to offer two further bedrooms, one with en-suite shower room.