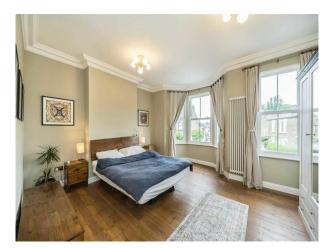

## Interior

An exceptional and fully refurbished five bedroom Victorian home spread across three floors and an impressive 1,732 Sq Ft. The front door opens into a characterful hallway with original wood flooring and W.C. To the right is a through lounge with period features including a bay window, feature fireplace and original flooring. To the rear of the property is a superb brand new kitchen. The high quality kitchen has a selection of wall and base units, integrated appliances and larder unit. Upstairs there are three large double bedrooms and a delightful four piece family bathroom. The loft has recently been converted to offer two further bedrooms, one with en-suite shower room.