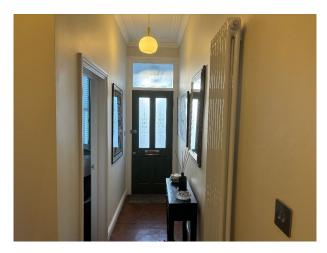

## Interior

An exceptional and fully refurbished five bedroom Victorian home spread across three floors and an impressive 1,732 Sq Ft. The front door opens into a characterful hallway with original wood flooring and W.C. To the right is a through lounge with period features including a bay window, feature fireplace and original flooring. To the rear of the property is a superb brand new kitchen. The high quality kitchen has a selection of wall and base units, integrated appliances and larder unit. Upstairs there are three large double bedrooms and a delightful four piece family bathroom. The loft has recently been converted to offer two further bedrooms, one with en-suite shower room.