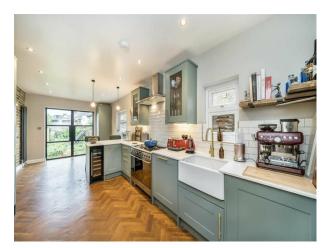

## Interior

An exceptional and fully refurbished five bedroom Victorian home spread across three floors and an impressive 1,732 Sq Ft. The front door opens into a characterful hallway with original wood flooring and W.C. To the right is a through lounge with period features including a bay window, feature fireplace and original flooring. To the rear of the property is a superb brand new kitchen. The high quality kitchen has a selection of wall and base units, integrated appliances and larder unit. Upstairs there are three large double bedrooms and a delightful four piece family bathroom. The loft has recently been converted to offer two further bedrooms, one with en-suite shower room.