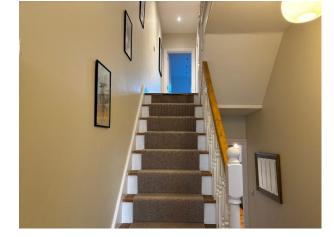

## Interior

An exceptional and fully refurbished five bedroom Victorian home spread across three floors and an impressive 1,732 Sq Ft. The front door opens into a characterful hallway with original wood flooring and W.C. To the right is a through lounge with period features including a bay window, feature fireplace and original flooring. To the rear of the property is a superb brand new kitchen. The high quality kitchen has a selection of wall and base units, integrated appliances and larder unit. Upstairs there are three large double bedrooms and a delightful four piece family bathroom. The loft has recently been converted to offer two further bedrooms, one with en-suite shower room.