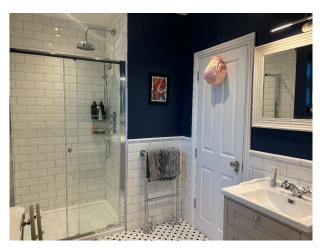

## Interior

An exceptional and fully refurbished five bedroom Victorian home spread across three floors and an impressive 1,732 Sq Ft. The front door opens into a characterful hallway with original wood flooring and W.C. To the right is a through lounge with period features including a bay window, feature fireplace and original flooring. To the rear of the property is a superb brand new kitchen. The high quality kitchen has a selection of wall and base units, integrated appliances and larder unit. Upstairs there are three large double bedrooms and a delightful four piece family bathroom. The loft has recently been converted to offer two further bedrooms, one with en-suite shower room.