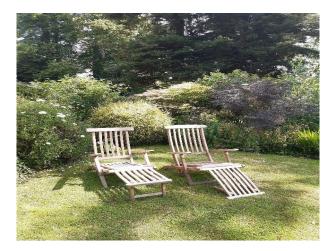

#### Exterior

grade II\*listed regency house. 1.6 acre garden with topiary and mature trees. Private drive way can park 8 cars