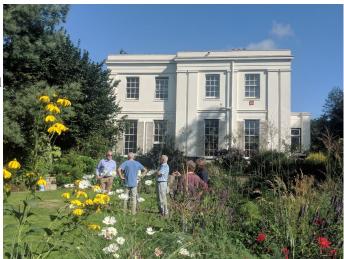

#### Exterior

grade II\*listed regency house. 1.6 acre garden with topiary and mature trees. Private drive way can park 8 cars