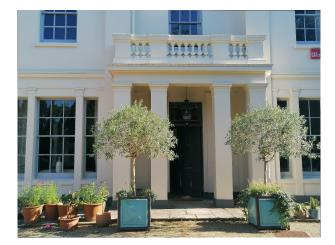

#### Exterior

grade II\*listed regency house. 1.6 acre garden with topiary and mature trees. Private drive way can park 8 cars