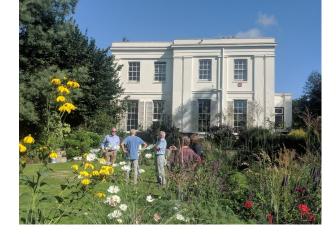

#### Exterior

grade II\*listed regency house. 1.6 acre garden with topiary and mature trees. Private drive way can park 8 cars