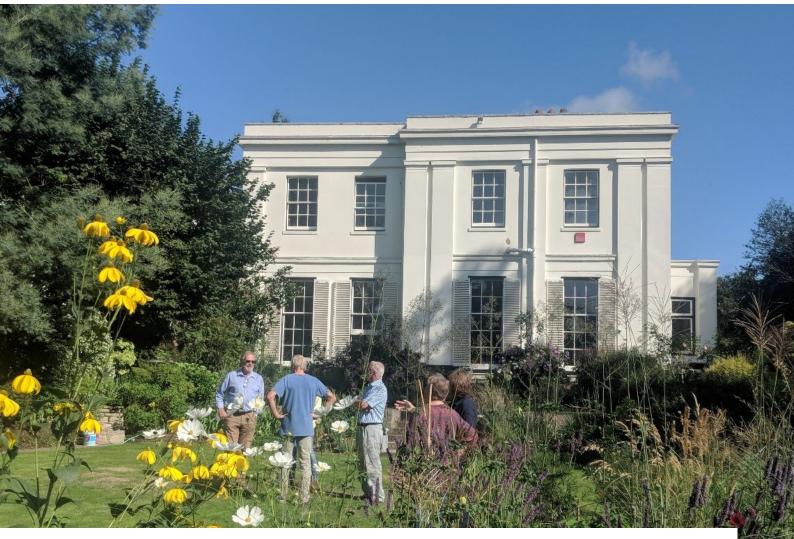

#### Exterior

grade II\*listed regency house. 1.6 acre garden with topiary and mature trees. Private drive way can park 8 cars