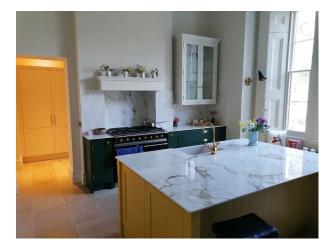

### Interior

Large rooms with tall ceilings, big windows, grand stone staircase, and 5 bedrooms