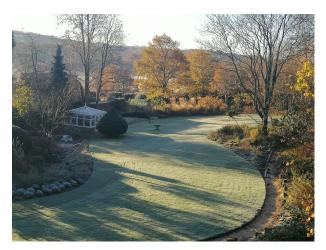

#### Exterior

grade II\*listed regency house. 1.6 acre garden with topiary and mature trees. Private drive way can park 8 cars