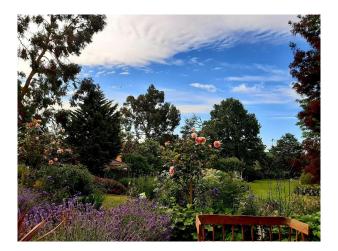

#### Exterior

grade II\*listed regency house. 1.6 acre garden with topiary and mature trees. Private drive way can park 8 cars