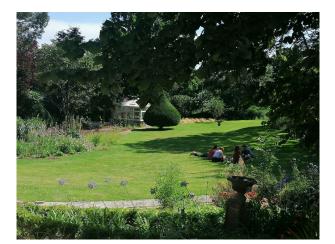

#### Exterior

grade II\*listed regency house. 1.6 acre garden with topiary and mature trees. Private drive way can park 8 cars