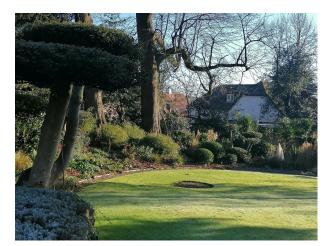

#### Exterior

grade II\*listed regency house. 1.6 acre garden with topiary and mature trees. Private drive way can park 8 cars