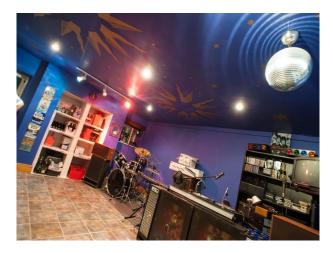

## Interior

- There are four very large rooms on each floor together with ancillary rooms such as bathrooms, toilets etc.

- There are four formal bedrooms, a wine cellar which is a fully equipped disco, formal dining room, large country kitchen with range cooker, and in the lower ground floor a room arranged as a beauty salon.