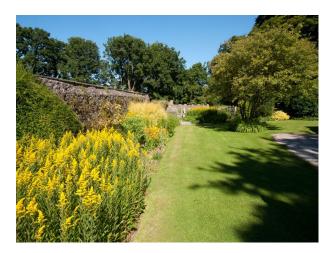

### Exterior

There is a large Victorian walled garden and extensive parking for numerous cars. The house has a recently added three car timber garage with pitched slate tiled roof to match the house although it is some way from the house itself.