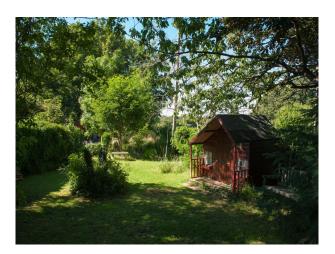

### Exterior

There is a large Victorian walled garden and extensive parking for numerous cars. The house has a recently added three car timber garage with pitched slate tiled roof to match the house although it is some way from the house itself.