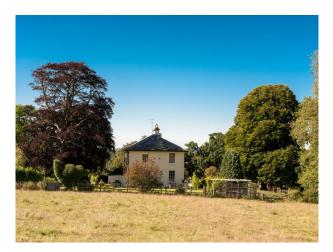

# SW2073 Regency Manor House Near Bristol For Film Shoots

Regency Manor house for filming. This 200 year old Grade 2 listed property is 30 minutes from Bristol. It is on three floors and has grounds of about six acres which include a garden of about one-and-quarter acres.

# **Regency Manor House Near Bristol For Film Shoots**

Regency Manor house for filming. This 200 year old Grade 2 listed property is 30 minutes from Bristol. It is on three floors and has grounds of about six acres which include a garden of about one-and-quarter acres.