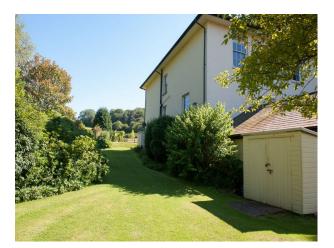

### Exterior

There is a large Victorian walled garden and extensive parking for numerous cars. The house has a recently added three car timber garage with pitched slate tiled roof to match the house although it is some way from the house itself.