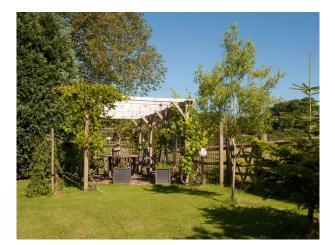

### Exterior

There is a large Victorian walled garden and extensive parking for numerous cars. The house has a recently added three car timber garage with pitched slate tiled roof to match the house although it is some way from the house itself.