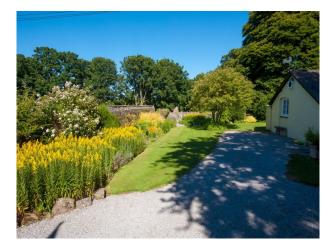

### Exterior

There is a large Victorian walled garden and extensive parking for numerous cars. The house has a recently added three car timber garage with pitched slate tiled roof to match the house although it is some way from the house itself.