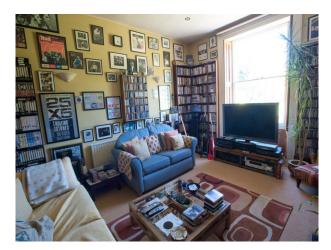

## Interior

- There are four very large rooms on each floor together with ancillary rooms such as bathrooms, toilets etc.

- There are four formal bedrooms, a wine cellar which is a fully equipped disco, formal dining room, large country kitchen with range cooker, and in the lower ground floor a room arranged as a beauty salon.