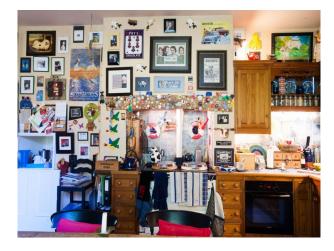

## Interior

- There are four very large rooms on each floor together with ancillary rooms such as bathrooms, toilets etc.

- There are four formal bedrooms, a wine cellar which is a fully equipped disco, formal dining room, large country kitchen with range cooker, and in the lower ground floor a room arranged as a beauty salon.