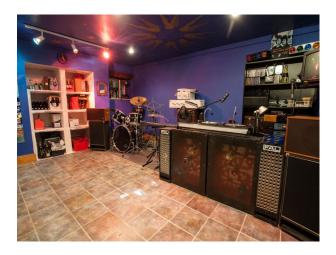

## Interior

- There are four very large rooms on each floor together with ancillary rooms such as bathrooms, toilets etc.

- There are four formal bedrooms, a wine cellar which is a fully equipped disco, formal dining room, large country kitchen with range cooker, and in the lower ground floor a room arranged as a beauty salon.