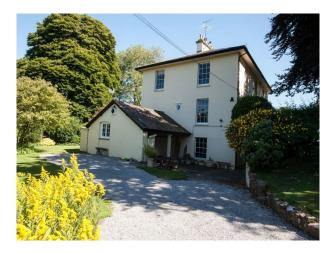

# SW2073 Regency Manor House Near Bristol For Film Shoots

Regency Manor house for filming. This 200 year old Grade 2 listed property is 30 minutes from Bristol. It is on three floors and has grounds of about six acres which include a garden of about one-and-quarter acres.

# **Regency Manor House Near Bristol For Film Shoots**

Regency Manor house for filming. This 200 year old Grade 2 listed property is 30 minutes from Bristol. It is on three floors and has grounds of about six acres which include a garden of about one-and-quarter acres.

### Exterior

There is a large Victorian walled garden and extensive parking for numerous cars. The house has a recently added three car timber garage with pitched slate tiled roof to match the house although it is some way from the house itself.