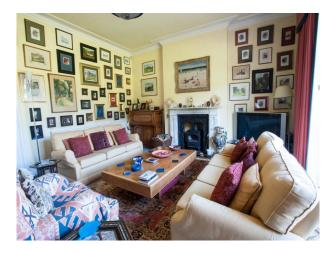

## Interior

- There are four very large rooms on each floor together with ancillary rooms such as bathrooms, toilets etc.

- There are four formal bedrooms, a wine cellar which is a fully equipped disco, formal dining room, large country kitchen with range cooker, and in the lower ground floor a room arranged as a beauty salon.