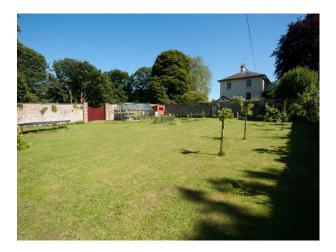

### Exterior

There is a large Victorian walled garden and extensive parking for numerous cars. The house has a recently added three car timber garage with pitched slate tiled roof to match the house although it is some way from the house itself.