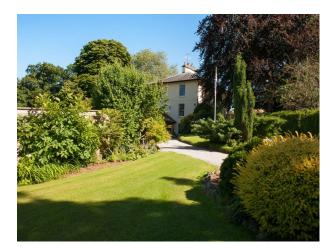

### Exterior

There is a large Victorian walled garden and extensive parking for numerous cars. The house has a recently added three car timber garage with pitched slate tiled roof to match the house although it is some way from the house itself.