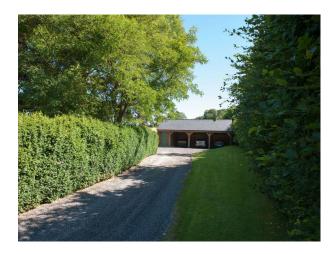

### Exterior

There is a large Victorian walled garden and extensive parking for numerous cars. The house has a recently added three car timber garage with pitched slate tiled roof to match the house although it is some way from the house itself.