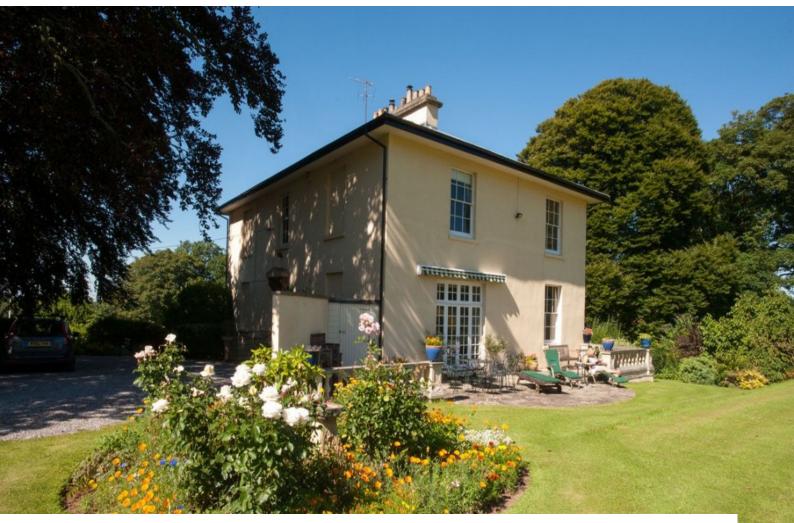

# SW2073 Regency Manor House Near Bristol For Film Shoots

Regency Manor house for filming. This 200 year old Grade 2 listed property is 30 minutes from Bristol. It is on three floors and has grounds of about six acres which include a garden of about one-and-quarter acres.

# **Regency Manor House Near Bristol For Film Shoots**

Regency Manor house for filming. This 200 year old Grade 2 listed property is 30 minutes from Bristol. It is on three floors and has grounds of about six acres which include a garden of about one-and-quarter acres.

### Exterior

There is a large Victorian walled garden and extensive parking for numerous cars. The house has a recently added three car timber garage with pitched slate tiled roof to match the house although it is some way from the house itself.