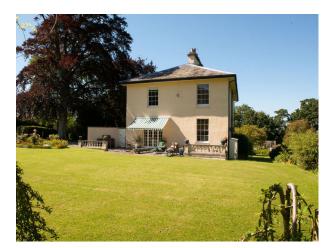

### Exterior

There is a large Victorian walled garden and extensive parking for numerous cars. The house has a recently added three car timber garage with pitched slate tiled roof to match the house although it is some way from the house itself.