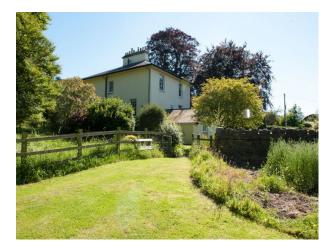

# SW2073 Regency Manor House Near Bristol For Film Shoots

Regency Manor house for filming. This 200 year old Grade 2 listed property is 30 minutes from Bristol. It is on three floors and has grounds of about six acres which include a garden of about one-and-quarter acres.

# **Regency Manor House Near Bristol For Film Shoots**

Regency Manor house for filming. This 200 year old Grade 2 listed property is 30 minutes from Bristol. It is on three floors and has grounds of about six acres which include a garden of about one-and-quarter acres.