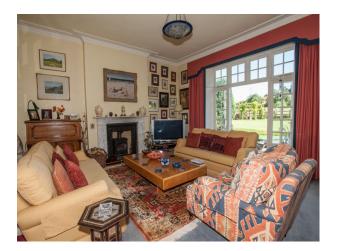

## Interior

- There are four very large rooms on each floor together with ancillary rooms such as bathrooms, toilets etc.

- There are four formal bedrooms, a wine cellar which is a fully equipped disco, formal dining room, large country kitchen with range cooker, and in the lower ground floor a room arranged as a beauty salon.