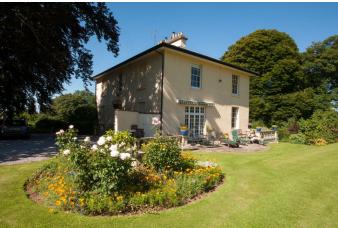

# SW2073 Regency Manor House Near Bristol For Film Shoots

Regency Manor house for filming. This 200 year old Grade 2 listed property is 30 minutes from Bristol. It is on three floors and has grounds of about six acres which include a garden of about one-and-quarter acres.

# **Regency Manor House Near Bristol For Film Shoots**

Regency Manor house for filming. This 200 year old Grade 2 listed property is 30 minutes from Bristol. It is on three floors and has grounds of about six acres which include a garden of about one-and-quarter acres.

### Exterior

There is a large Victorian walled garden and extensive parking for numerous cars. The house has a recently added three car timber garage with pitched slate tiled roof to match the house although it is some way from the house itself.