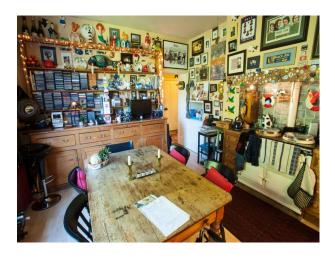

## Interior

- There are four very large rooms on each floor together with ancillary rooms such as bathrooms, toilets etc.

- There are four formal bedrooms, a wine cellar which is a fully equipped disco, formal dining room, large country kitchen with range cooker, and in the lower ground floor a room arranged as a beauty salon.