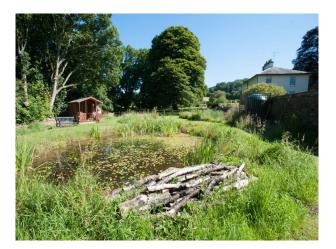

#### Within the M25: No

**Categories**: Detached & Executive Houses | Stately Homes & Manors | Farm Land | Parks & Gardens | Ponds | Lakes | Islands | Eclectic

## **Features:**

| Bathroom Types                               | Bedroom Types      | <b>Exterior Features</b>                                             | Facilities                                                                                   |
|----------------------------------------------|--------------------|----------------------------------------------------------------------|----------------------------------------------------------------------------------------------|
| • Family Bathroom                            | • Double Bedroom   | <ul><li>Back Garden</li><li>Front Garden</li><li>Lake/Pond</li></ul> | <ul><li>Domestic Power</li><li>Internet Access</li><li>Mains Water</li><li>Toilets</li></ul> |
| Interior Features                            | Kitchen Facilities | Kitchen types                                                        | Parking                                                                                      |
| • Furnished                                  | • Kitchen Diner    | Rustic Kitchens                                                      | Off Street Parking                                                                           |
| Rooms                                        | Views              | Walls & Windows                                                      |                                                                                              |
| <ul><li>Games Room</li><li>Hallway</li></ul> | Countryside View   | <ul><li>Painted Walls</li><li>Wallpapered Walls</li></ul>            |                                                                                              |

### Exterior

There is a large Victorian walled garden and extensive parking for numerous cars. The house has a recently added three car timber garage with pitched slate tiled roof to match the house although it is some way from the house itself.