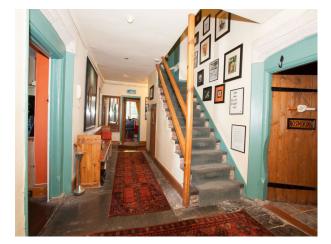

## Interior

- There are four very large rooms on each floor together with ancillary rooms such as bathrooms, toilets etc.

- There are four formal bedrooms, a wine cellar which is a fully equipped disco, formal dining room, large country kitchen with range cooker, and in the lower ground floor a room arranged as a beauty salon.