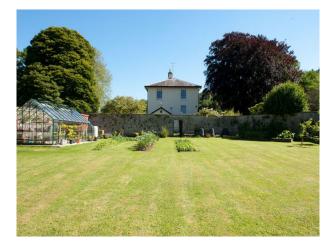

### Exterior

There is a large Victorian walled garden and extensive parking for numerous cars. The house has a recently added three car timber garage with pitched slate tiled roof to match the house although it is some way from the house itself.