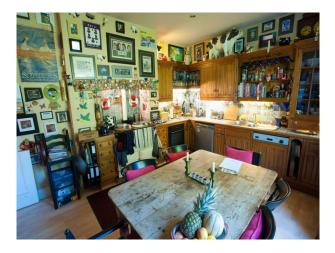

## Interior

- There are four very large rooms on each floor together with ancillary rooms such as bathrooms, toilets etc.

- There are four formal bedrooms, a wine cellar which is a fully equipped disco, formal dining room, large country kitchen with range cooker, and in the lower ground floor a room arranged as a beauty salon.