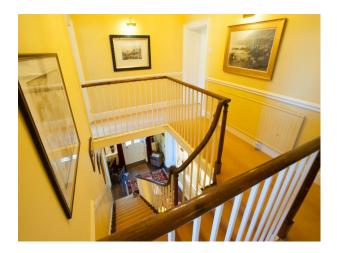

## Interior

- There are four very large rooms on each floor together with ancillary rooms such as bathrooms, toilets etc.

- There are four formal bedrooms, a wine cellar which is a fully equipped disco, formal dining room, large country kitchen with range cooker, and in the lower ground floor a room arranged as a beauty salon.