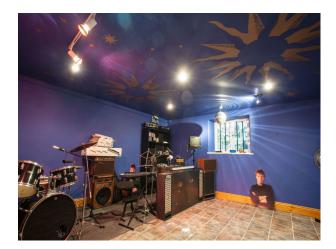

## Interior

- There are four very large rooms on each floor together with ancillary rooms such as bathrooms, toilets etc.

- There are four formal bedrooms, a wine cellar which is a fully equipped disco, formal dining room, large country kitchen with range cooker, and in the lower ground floor a room arranged as a beauty salon.