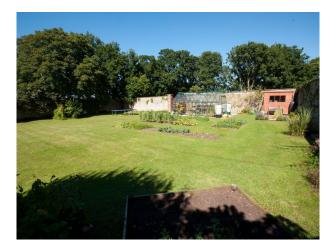

### Exterior

There is a large Victorian walled garden and extensive parking for numerous cars. The house has a recently added three car timber garage with pitched slate tiled roof to match the house although it is some way from the house itself.