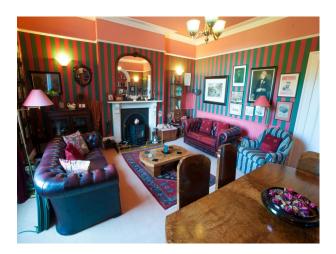

## Interior

- There are four very large rooms on each floor together with ancillary rooms such as bathrooms, toilets etc.

- There are four formal bedrooms, a wine cellar which is a fully equipped disco, formal dining room, large country kitchen with range cooker, and in the lower ground floor a room arranged as a beauty salon.