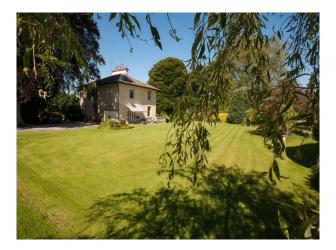

### Exterior

There is a large Victorian walled garden and extensive parking for numerous cars. The house has a recently added three car timber garage with pitched slate tiled roof to match the house although it is some way from the house itself.