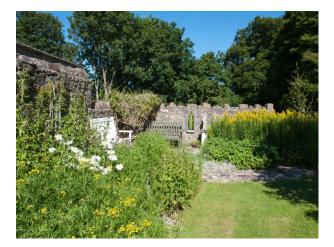

### Exterior

There is a large Victorian walled garden and extensive parking for numerous cars. The house has a recently added three car timber garage with pitched slate tiled roof to match the house although it is some way from the house itself.