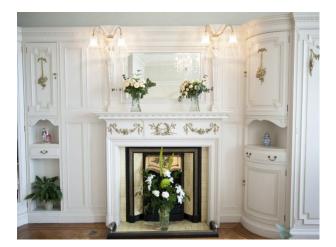

- Ballroom
- Changing Room

- Large Windows
  - Painted Walls

- Dining Room
- Drawing Room
- Hallway
- Living Room
- Lounge
- Meeting/Board Room

• Wallpapered Walls