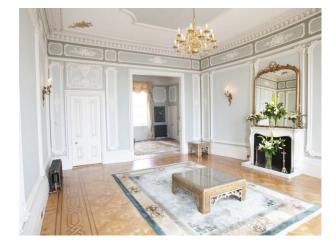

- Ballroom
- Changing Room

- Large Windows
  - Painted Walls

- Dining Room
- Drawing Room
- Hallway
- Living Room
- Lounge
- Meeting/Board Room

• Wallpapered Walls