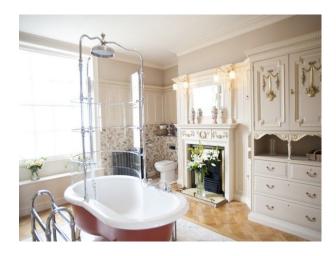

### **Features:**

| Bathroom Types                                                | Bedroom Types                                                                                     | <b>Exterior Features</b>                                                                                                            | Facilities                                                                                   |
|---------------------------------------------------------------|---------------------------------------------------------------------------------------------------|-------------------------------------------------------------------------------------------------------------------------------------|----------------------------------------------------------------------------------------------|
| <ul><li> En-suite Bathroom</li><li> Period Bathroom</li></ul> | <ul><li>Boudoir</li><li>Double Bedroom</li><li>Dressing Room</li></ul>                            | <ul><li>Back Garden</li><li>Balcony</li><li>Courtyard</li></ul>                                                                     | <ul><li>Domestic Power</li><li>Internet Access</li><li>Mains Water</li><li>Toilets</li></ul> |
| Floors                                                        | Interior Features                                                                                 | Kitchen Facilities                                                                                                                  | Parking                                                                                      |
| <ul><li>Carpet</li><li>Real Wood Floor</li></ul>              | <ul><li>Furnished</li><li>Period Fireplace</li><li>Period Staircase</li><li>Unfurnished</li></ul> | <ul> <li>Cutlery and Crockery</li> <li>Large Dining Table</li> <li>Pots and Pans</li> <li>Range Cooker</li> <li>Utensils</li> </ul> | <ul><li>On Street Parking</li><li>Parking Nearby</li></ul>                                   |
| Rooms                                                         | Views                                                                                             | Walls & Windows                                                                                                                     |                                                                                              |
| • Ballroom                                                    | • Sea View                                                                                        | • Large Windows                                                                                                                     |                                                                                              |