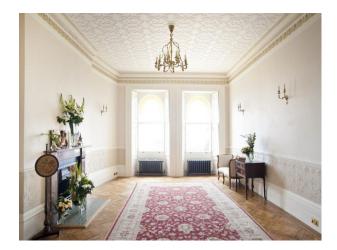

- Ballroom
- Changing Room

- Large Windows
  - Painted Walls

- Dining Room
- Drawing Room
- Hallway
- Living Room
- Lounge
- Meeting/Board Room

• Wallpapered Walls