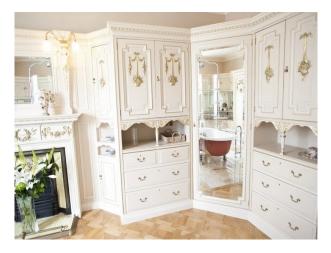

### **Features:**

| Bathroom Types                                                | Bedroom Types                                                                                     | <b>Exterior Features</b>                                                                                                            | Facilities                                                                                   |
|---------------------------------------------------------------|---------------------------------------------------------------------------------------------------|-------------------------------------------------------------------------------------------------------------------------------------|----------------------------------------------------------------------------------------------|
| <ul><li> En-suite Bathroom</li><li> Period Bathroom</li></ul> | <ul><li>Boudoir</li><li>Double Bedroom</li><li>Dressing Room</li></ul>                            | <ul><li>Back Garden</li><li>Balcony</li><li>Courtyard</li></ul>                                                                     | <ul><li>Domestic Power</li><li>Internet Access</li><li>Mains Water</li><li>Toilets</li></ul> |
| Floors                                                        | Interior Features                                                                                 | Kitchen Facilities                                                                                                                  | Parking                                                                                      |
| <ul><li>Carpet</li><li>Real Wood Floor</li></ul>              | <ul><li>Furnished</li><li>Period Fireplace</li><li>Period Staircase</li><li>Unfurnished</li></ul> | <ul> <li>Cutlery and Crockery</li> <li>Large Dining Table</li> <li>Pots and Pans</li> <li>Range Cooker</li> <li>Utensils</li> </ul> | <ul><li>On Street Parking</li><li>Parking Nearby</li></ul>                                   |
| Rooms                                                         | Views                                                                                             | Walls & Windows                                                                                                                     |                                                                                              |
| • Ballroom                                                    | • Sea View                                                                                        | • Large Windows                                                                                                                     |                                                                                              |