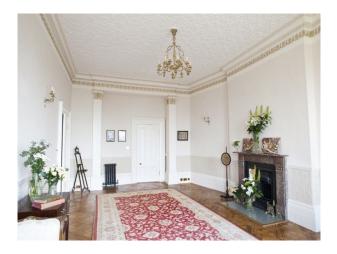

- Ballroom
- Changing Room

- Large Windows
  - Painted Walls

- Dining Room
- Drawing Room
- Hallway
- Living Room
- Lounge
- Meeting/Board Room

• Wallpapered Walls