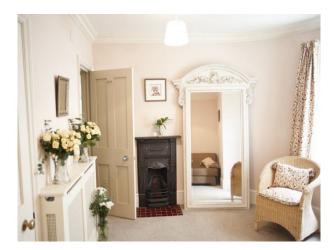

- Ballroom
- Changing Room

- Large Windows
  - Painted Walls

- Dining Room
- Drawing Room
- Hallway
- Living Room
- Lounge
- Meeting/Board Room

• Wallpapered Walls