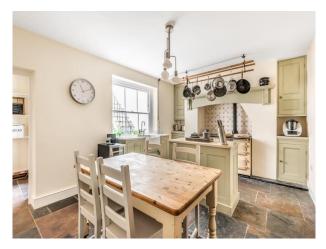

## **Features:**

| <b>Bathroom Types</b>                            | <b>Bedroom Types</b>                                 | <b>Exterior Features</b>                                                              | Facilities                                                                                       |
|--------------------------------------------------|------------------------------------------------------|---------------------------------------------------------------------------------------|--------------------------------------------------------------------------------------------------|
| • Period Bathroom                                | • Double Bedroom                                     | Courtyard                                                                             | <ul><li>Domestic Power</li><li>Internet Access</li><li>Mains Water</li><li>Toilets</li></ul>     |
| Floors                                           | Interior Features                                    | Kitchen Facilities                                                                    | Kitchen types                                                                                    |
| <ul><li>Carpet</li><li>Real Wood Floor</li></ul> | <ul><li>Furnished</li><li>Period Fireplace</li></ul> | <ul><li>Aga</li><li>Island</li><li>Kitchen Diner</li><li>Large Dining Table</li></ul> | <ul><li> Cream &amp; White Units</li><li> Kitchen With Island</li><li> Rustic Kitchens</li></ul> |