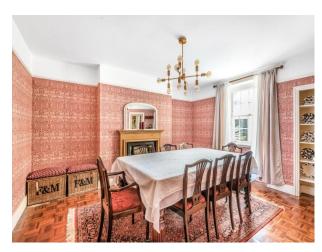

## **Features:**

| <b>Bathroom Types</b>                            | <b>Bedroom Types</b>                                 | <b>Exterior Features</b>                                                              | Facilities                                                                                       |
|--------------------------------------------------|------------------------------------------------------|---------------------------------------------------------------------------------------|--------------------------------------------------------------------------------------------------|
| • Period Bathroom                                | • Double Bedroom                                     | Courtyard                                                                             | <ul><li>Domestic Power</li><li>Internet Access</li><li>Mains Water</li><li>Toilets</li></ul>     |
| Floors                                           | Interior Features                                    | Kitchen Facilities                                                                    | Kitchen types                                                                                    |
| <ul><li>Carpet</li><li>Real Wood Floor</li></ul> | <ul><li>Furnished</li><li>Period Fireplace</li></ul> | <ul><li>Aga</li><li>Island</li><li>Kitchen Diner</li><li>Large Dining Table</li></ul> | <ul><li> Cream &amp; White Units</li><li> Kitchen With Island</li><li> Rustic Kitchens</li></ul> |