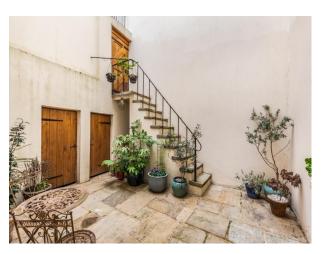

## **Features:**

| <b>Bathroom Types</b>                            | <b>Bedroom Types</b>                                 | <b>Exterior Features</b>                                                              | Facilities                                                                                       |
|--------------------------------------------------|------------------------------------------------------|---------------------------------------------------------------------------------------|--------------------------------------------------------------------------------------------------|
| • Period Bathroom                                | • Double Bedroom                                     | Courtyard                                                                             | <ul><li>Domestic Power</li><li>Internet Access</li><li>Mains Water</li><li>Toilets</li></ul>     |
| Floors                                           | Interior Features                                    | Kitchen Facilities                                                                    | Kitchen types                                                                                    |
| <ul><li>Carpet</li><li>Real Wood Floor</li></ul> | <ul><li>Furnished</li><li>Period Fireplace</li></ul> | <ul><li>Aga</li><li>Island</li><li>Kitchen Diner</li><li>Large Dining Table</li></ul> | <ul><li> Cream &amp; White Units</li><li> Kitchen With Island</li><li> Rustic Kitchens</li></ul> |