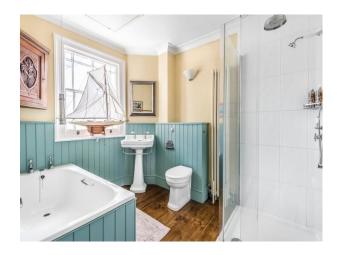

## **Features:**

| <b>Bathroom Types</b>                            | <b>Bedroom Types</b>                                 | <b>Exterior Features</b>                                                              | Facilities                                                                                       |
|--------------------------------------------------|------------------------------------------------------|---------------------------------------------------------------------------------------|--------------------------------------------------------------------------------------------------|
| • Period Bathroom                                | • Double Bedroom                                     | Courtyard                                                                             | <ul><li>Domestic Power</li><li>Internet Access</li><li>Mains Water</li><li>Toilets</li></ul>     |
| Floors                                           | Interior Features                                    | Kitchen Facilities                                                                    | Kitchen types                                                                                    |
| <ul><li>Carpet</li><li>Real Wood Floor</li></ul> | <ul><li>Furnished</li><li>Period Fireplace</li></ul> | <ul><li>Aga</li><li>Island</li><li>Kitchen Diner</li><li>Large Dining Table</li></ul> | <ul><li> Cream &amp; White Units</li><li> Kitchen With Island</li><li> Rustic Kitchens</li></ul> |