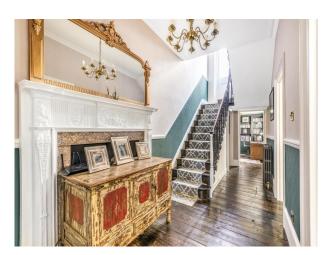

## **Features:**

| <b>Bathroom Types</b>                            | <b>Bedroom Types</b>                                 | <b>Exterior Features</b>                                                              | Facilities                                                                                       |
|--------------------------------------------------|------------------------------------------------------|---------------------------------------------------------------------------------------|--------------------------------------------------------------------------------------------------|
| • Period Bathroom                                | • Double Bedroom                                     | Courtyard                                                                             | <ul><li>Domestic Power</li><li>Internet Access</li><li>Mains Water</li><li>Toilets</li></ul>     |
| Floors                                           | Interior Features                                    | Kitchen Facilities                                                                    | Kitchen types                                                                                    |
| <ul><li>Carpet</li><li>Real Wood Floor</li></ul> | <ul><li>Furnished</li><li>Period Fireplace</li></ul> | <ul><li>Aga</li><li>Island</li><li>Kitchen Diner</li><li>Large Dining Table</li></ul> | <ul><li> Cream &amp; White Units</li><li> Kitchen With Island</li><li> Rustic Kitchens</li></ul> |