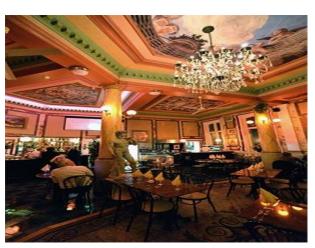

- - Bar • Dining Room
- City Scape View
- Large Windows
- Painted Walls

# Interior Property Features Include:- Height- Great lighting- Renaissance features- Marble pillars- Mosaic floors- Painted ceilings with images from the Sistine chapel