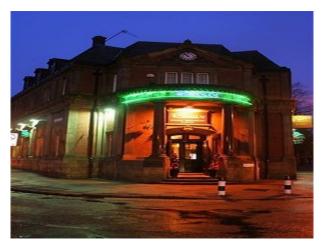

## **Renaissance Styled Restaurant Film Location**

Flexible renaissance styled restaurant available for filming and photo shoots.

**Location:** South Yorkshire, United Kingdom

Within the M25: No

Categories: Bars | Pubs | Clubs | Night Clubs | Restaurants | Historic Buildings & Ruins