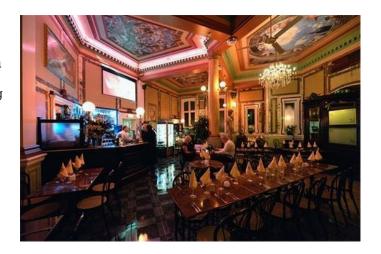

## **Renaissance Styled Restaurant Film Location**

Flexible renaissance styled restaurant available for filming and photo shoots.

**Location:** South Yorkshire, United Kingdom

Within the M25: No

Categories: Bars | Pubs | Clubs | Night Clubs | Restaurants | Historic Buildings & Ruins

# Interior Property Features Include:- Height- Great lighting- Renaissance features- Marble pillars- Mosaic floors- Painted ceilings with images from the Sistine chapel