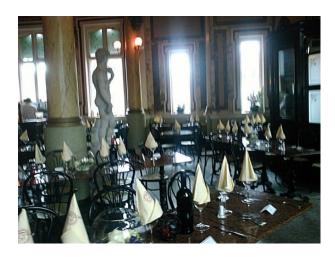

| Floors       | Interior Features | Parking             |
|----------------------------------------------------------------------------------------------|--------------|-------------------|---------------------|
| <ul><li>Domestic Power</li><li>Internet Access</li><li>Mains Water</li><li>Toilets</li></ul> | Marble Floor | • Furnished       | • On Street Parking |
| Rooms                                                                                        | Views        | Walls & Windows   |                     |

- - Bar • Dining Room
- City Scape View
- Large Windows
- Painted Walls

# Interior Property Features Include:- Height- Great lighting- Renaissance features- Marble pillars- Mosaic floors- Painted ceilings with images from the Sistine chapel