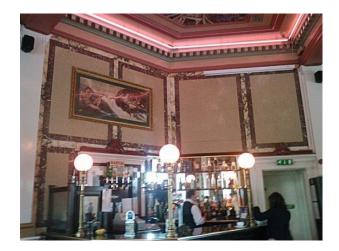

## **Renaissance Styled Restaurant Film Location**

Flexible renaissance styled restaurant available for filming and photo shoots.

**Location:** South Yorkshire, United Kingdom

Within the M25: No

Categories: Bars | Pubs | Clubs | Night Clubs | Restaurants | Historic Buildings & Ruins

# Interior Property Features Include:- Height- Great lighting- Renaissance features- Marble pillars- Mosaic floors- Painted ceilings with images from the Sistine chapel