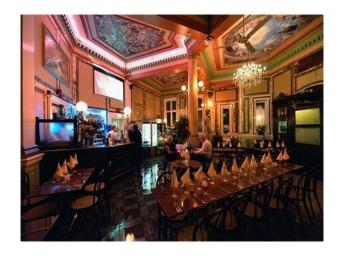

## **Renaissance Styled Restaurant Film Location**

Flexible renaissance styled restaurant available for filming and photo shoots.

**Location:** South Yorkshire, United Kingdom

Within the M25: No

Categories: Bars | Pubs | Clubs | Night Clubs | Restaurants | Historic Buildings & Ruins

# Interior Property Features Include:- Height- Great lighting- Renaissance features- Marble pillars- Mosaic floors- Painted ceilings with images from the Sistine chapel