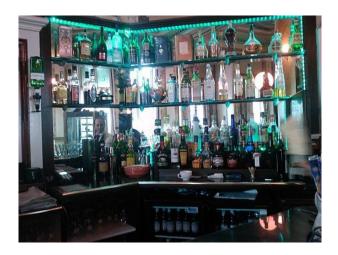

## **Renaissance Styled Restaurant Film Location**

Flexible renaissance styled restaurant available for filming and photo shoots.

**Location:** South Yorkshire, United Kingdom

Within the M25: No

Categories: Bars | Pubs | Clubs | Night Clubs | Restaurants | Historic Buildings & Ruins

- - Bar • Dining Room
- City Scape View
- Large Windows
- Painted Walls