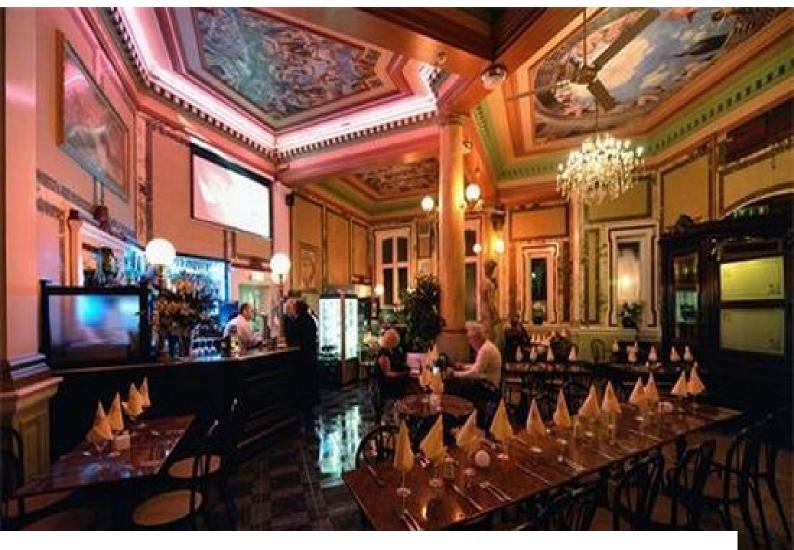

## **Renaissance Styled Restaurant Film Location**

Flexible renaissance styled restaurant available for filming and photo shoots.

**Location:** South Yorkshire, United Kingdom

Within the M25: No

Categories: Bars | Pubs | Clubs | Night Clubs | Restaurants | Historic Buildings & Ruins

# Interior Property Features Include:- Height- Great lighting- Renaissance features- Marble pillars- Mosaic floors- Painted ceilings with images from the Sistine chapel