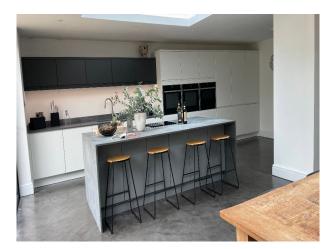

#### Interior

1920's Semi-Detached home with modern interior. Features large open plan kitchen with bi-folding doors out to the garden. Three double bedrooms and two modern bathrooms upstairs.