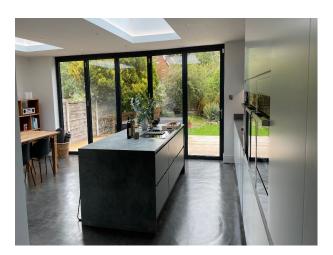

#### Interior

1920's Semi-Detached home with modern interior. Features large open plan kitchen with bi-folding doors out to the garden. Three double bedrooms and two modern bathrooms upstairs.