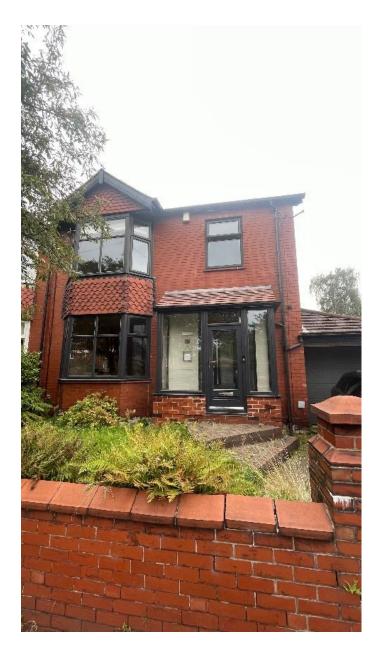

# Exterior

1920's semi detached exterior with small driveway and garage to the side of the home.