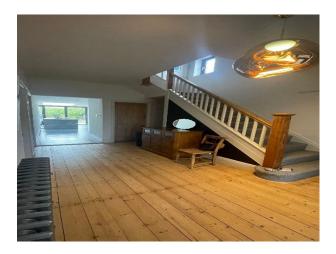

#### Interior

1920's Semi-Detached home with modern interior. Features large open plan kitchen with bi-folding doors out to the garden. Three double bedrooms and two modern bathrooms upstairs.