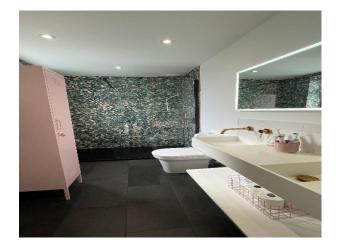

#### Bathroom Types

#### Interior

1920's Semi-Detached home with modern interior. Features large open plan kitchen with bi-folding doors out to the garden. Three double bedrooms and two modern bathrooms upstairs.