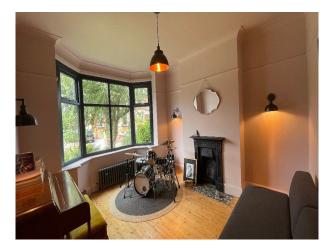

#### Interior

1920's Semi-Detached home with modern interior. Features large open plan kitchen with bi-folding doors out to the garden. Three double bedrooms and two modern bathrooms upstairs.