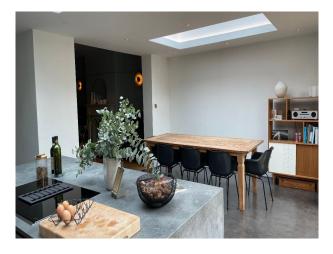

#### Interior

1920's Semi-Detached home with modern interior. Features large open plan kitchen with bi-folding doors out to the garden. Three double bedrooms and two modern bathrooms upstairs.