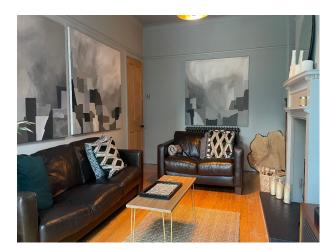

#### Interior

1920's Semi-Detached home with modern interior. Features large open plan kitchen with bi-folding doors out to the garden. Three double bedrooms and two modern bathrooms upstairs.