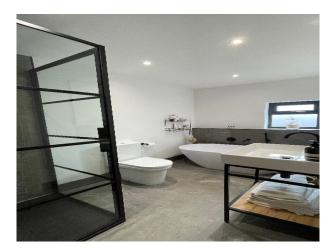

#### Interior

1920's Semi-Detached home with modern interior. Features large open plan kitchen with bi-folding doors out to the garden. Three double bedrooms and two modern bathrooms upstairs.