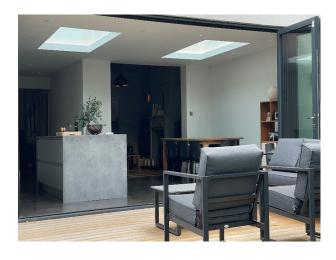

#### Interior

1920's Semi-Detached home with modern interior. Features large open plan kitchen with bi-folding doors out to the garden. Three double bedrooms and two modern bathrooms upstairs.