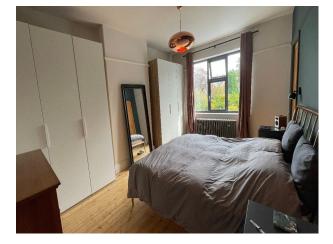

#### Interior

1920's Semi-Detached home with modern interior. Features large open plan kitchen with bi-folding doors out to the garden. Three double bedrooms and two modern bathrooms upstairs.