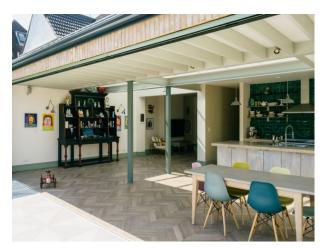

## Interior

The ground floor has an open plan kitchen, dinning and living room area. There is also a separate library, study, utility room and WC.

The first floor has 4 generous sized bedrooms with shared jack and jill bathroom as well as a separate bathroom with shower and bath.

## Exterior

120 foot garden