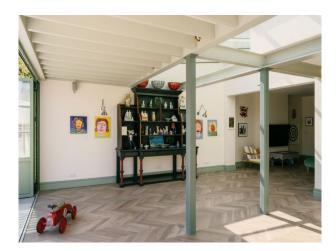

## Interior

The ground floor has an open plan kitchen, dinning and living room area. There is also a separate library, study, utility room and WC.

The first floor has 4 generous sized bedrooms with shared jack and jill bathroom as well as a separate bathroom with shower and bath.