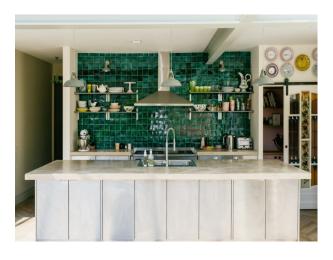

## Interior

The ground floor has an open plan kitchen, dinning and living room area. There is also a separate library, study, utility room and WC.

The first floor has 4 generous sized bedrooms with shared jack and jill bathroom as well as a separate bathroom with shower and bath.