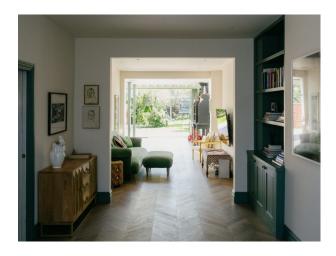

## Interior

The ground floor has an open plan kitchen, dinning and living room area. There is also a separate library, study, utility room and WC.

The first floor has 4 generous sized bedrooms with shared jack and jill bathroom as well as a separate bathroom with shower and bath.