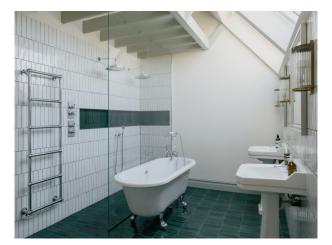

## Interior

The ground floor has an open plan kitchen, dinning and living room area. There is also a separate library, study, utility room and WC.

The first floor has 4 generous sized bedrooms with shared jack and jill bathroom as well as a separate bathroom with shower and bath.

The second floor has a large bedroom with walk-in wardrobe and large en-suite bathroom. The bedroom has amazing views from the window