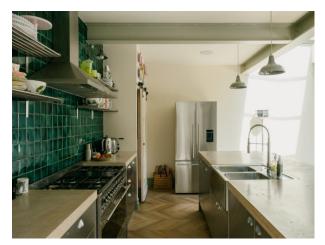

## Interior

The ground floor has an open plan kitchen, dinning and living room area. There is also a separate library, study, utility room and WC.

The first floor has 4 generous sized bedrooms with shared jack and jill bathroom as well as a separate bathroom with shower and bath.