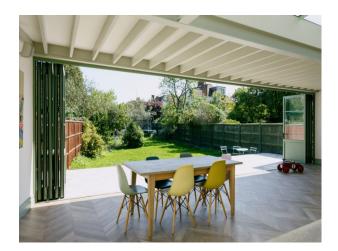

| <ul><li>Furnished</li><li>Steel Pillars</li></ul>      | <ul><li>Island</li><li>Kitchen Diner</li><li>Open Plan</li><li>Range Cooker</li></ul> | <ul><li>Coloured Units</li><li>Kitchen With Island</li></ul>                                 |

## Parking

• Driveway

## Interior

The ground floor has an open plan kitchen, dinning and living room area. There is also a separate library, study, utility room and WC.

The first floor has 4 generous sized bedrooms with shared jack and jill bathroom as well as a separate bathroom with shower and bath.

The second floor has a large bedroom with walk-in wardrobe and large en-suite bathroom. The bedroom has amazing views from the window

## Exterior

120 foot garden