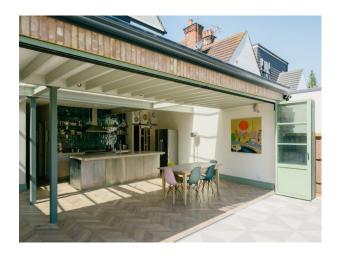

| <ul><li>Furnished</li><li>Steel Pillars</li></ul>      | <ul><li>Island</li><li>Kitchen Diner</li><li>Open Plan</li><li>Range Cooker</li></ul> | <ul><li>Coloured Units</li><li>Kitchen With Island</li></ul>                                 |

## Parking

• Driveway

## Interior

The ground floor has an open plan kitchen, dinning and living room area. There is also a separate library, study, utility room and WC.

The first floor has 4 generous sized bedrooms with shared jack and jill bathroom as well as a separate bathroom with shower and bath.

The second floor has a large bedroom with walk-in wardrobe and large en-suite bathroom. The bedroom has amazing views from the window

## Exterior

120 foot garden