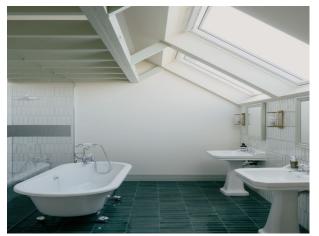

## Interior

The ground floor has an open plan kitchen, dinning and living room area. There is also a separate library, study, utility room and WC.

The first floor has 4 generous sized bedrooms with shared jack and jill bathroom as well as a separate bathroom with shower and bath.

The second floor has a large bedroom with walk-in wardrobe and large en-suite bathroom. The bedroom has amazing views from the window