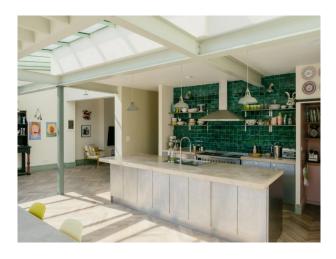

## Interior

The ground floor has an open plan kitchen, dinning and living room area. There is also a separate library, study, utility room and WC.

The first floor has 4 generous sized bedrooms with shared jack and jill bathroom as well as a separate bathroom with shower and bath.