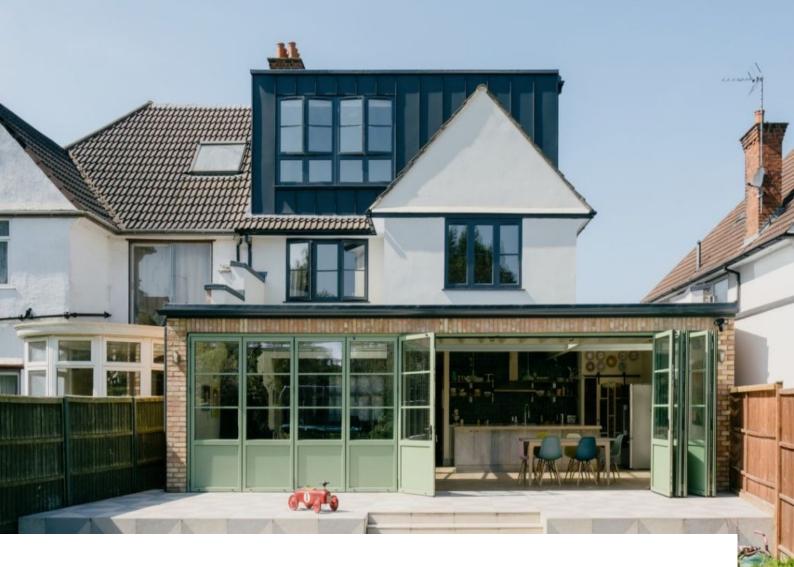

## Interior

The ground floor has an open plan kitchen, dinning and living room area. There is also a separate library, study, utility room and WC.

The first floor has 4 generous sized bedrooms with shared jack and jill bathroom as well as a separate bathroom with shower and bath.

## Exterior

120 foot garden