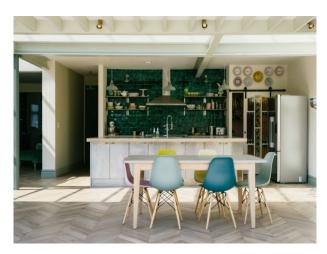

## Interior

The ground floor has an open plan kitchen, dinning and living room area. There is also a separate library, study, utility room and WC.

The first floor has 4 generous sized bedrooms with shared jack and jill bathroom as well as a separate bathroom with shower and bath.