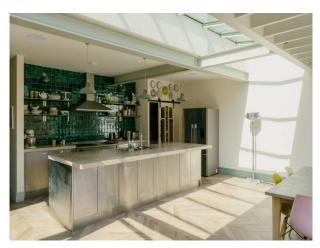

## Interior

The ground floor has an open plan kitchen, dinning and living room area. There is also a separate library, study, utility room and WC.

The first floor has 4 generous sized bedrooms with shared jack and jill bathroom as well as a separate bathroom with shower and bath.