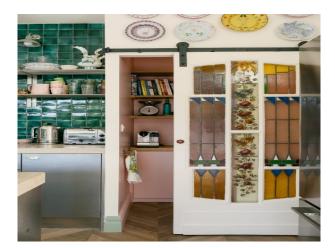

## Interior

The ground floor has an open plan kitchen, dinning and living room area. There is also a separate library, study, utility room and WC.

The first floor has 4 generous sized bedrooms with shared jack and jill bathroom as well as a separate bathroom with shower and bath.