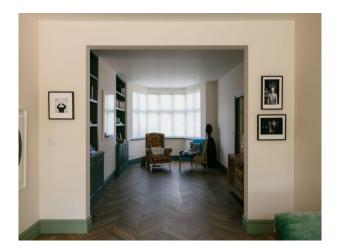

## Interior

The ground floor has an open plan kitchen, dinning and living room area. There is also a separate library, study, utility room and WC.

The first floor has 4 generous sized bedrooms with shared jack and jill bathroom as well as a separate bathroom with shower and bath.