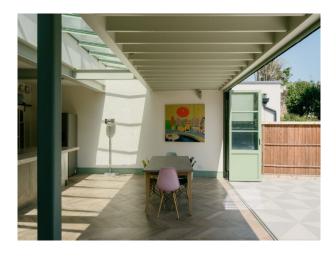

## Interior

The ground floor has an open plan kitchen, dinning and living room area. There is also a separate library, study, utility room and WC.

The first floor has 4 generous sized bedrooms with shared jack and jill bathroom as well as a separate bathroom with shower and bath.

## Exterior

120 foot garden