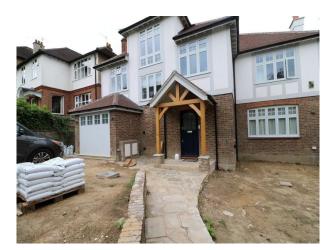

## Exterior

Large 3 story detached home with new powder coated windows and single garage. The front garden is still being finished off but only minor works remain and this should be finished by the end of the summer (2019). At the rear, the garden is laid to lawn with a contemporary outbuilding residing at the bottom of the garden.