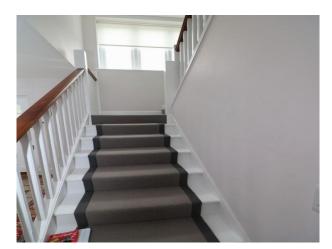

## Interior

Internally, rooms are spacious, with contemporary style furnishings and walls painted with pastel colours, mainly light grey.