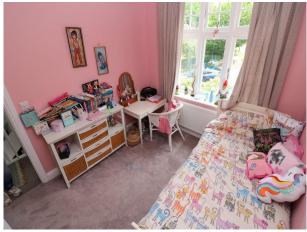

## Interior

Internally, rooms are spacious, with contemporary style furnishings and walls painted with pastel colours, mainly light grey.