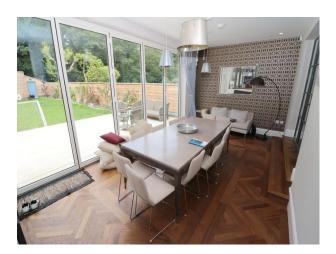

## Interior

Internally, rooms are spacious, with contemporary style furnishings and walls painted with pastel colours, mainly light grey.