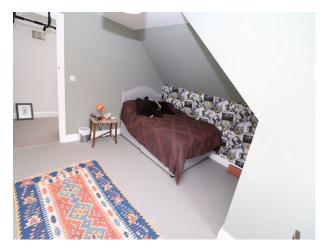

## Interior

Internally, rooms are spacious, with contemporary style furnishings and walls painted with pastel colours, mainly light grey.