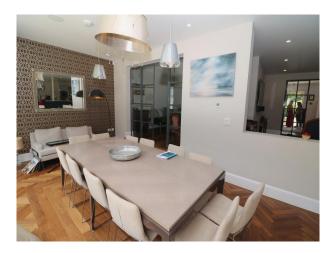

## Interior

Internally, rooms are spacious, with contemporary style furnishings and walls painted with pastel colours, mainly light grey.