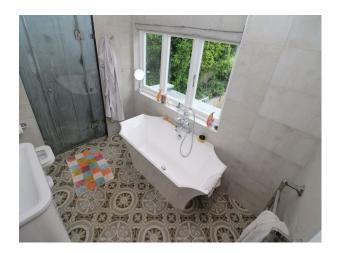

## Interior

Internally, rooms are spacious, with contemporary style furnishings and walls painted with pastel colours, mainly light grey.