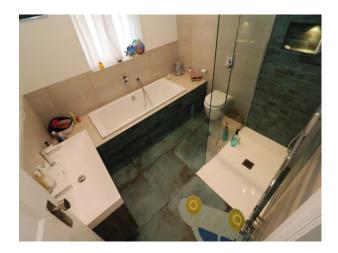

## Interior

Internally, rooms are spacious, with contemporary style furnishings and walls painted with pastel colours, mainly light grey.