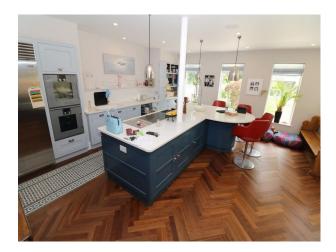

## Interior

Internally, rooms are spacious, with contemporary style furnishings and walls painted with pastel colours, mainly light grey.