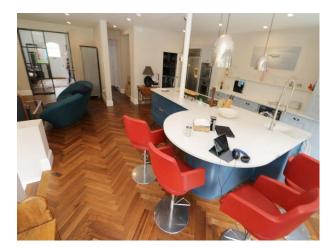

## Interior

Internally, rooms are spacious, with contemporary style furnishings and walls painted with pastel colours, mainly light grey.