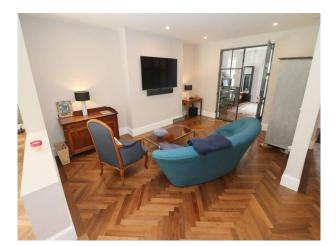

## Interior

Internally, rooms are spacious, with contemporary style furnishings and walls painted with pastel colours, mainly light grey.