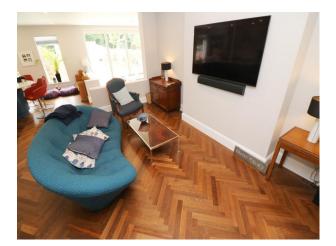

## Interior

Internally, rooms are spacious, with contemporary style furnishings and walls painted with pastel colours, mainly light grey.