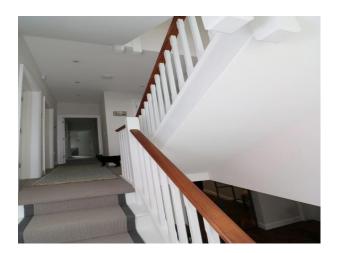

## Interior

Internally, rooms are spacious, with contemporary style furnishings and walls painted with pastel colours, mainly light grey.