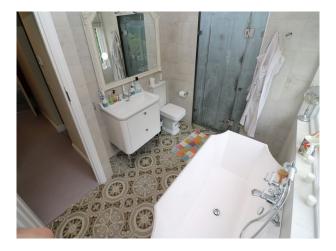

## Interior

Internally, rooms are spacious, with contemporary style furnishings and walls painted with pastel colours, mainly light grey.