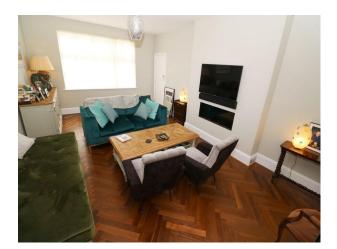

## Interior

Internally, rooms are spacious, with contemporary style furnishings and walls painted with pastel colours, mainly light grey.