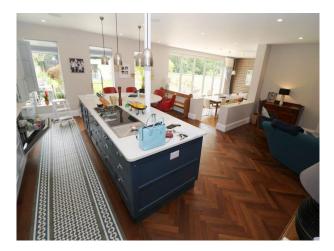

## Interior

Internally, rooms are spacious, with contemporary style furnishings and walls painted with pastel colours, mainly light grey.