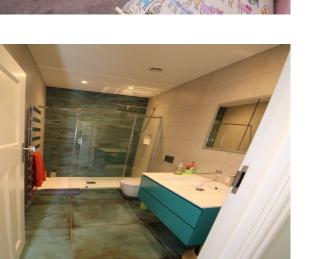

## Interior

Internally, rooms are spacious, with contemporary style furnishings and walls painted with pastel colours, mainly light grey.