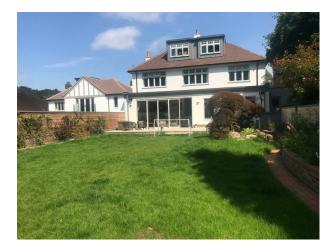

## Exterior

Large 3 story detached home with new powder coated windows and single garage. The front garden is still being finished off but only minor works remain and this should be finished by the end of the summer (2019). At the rear, the garden is laid to lawn with a contemporary outbuilding residing at the bottom of the garden.