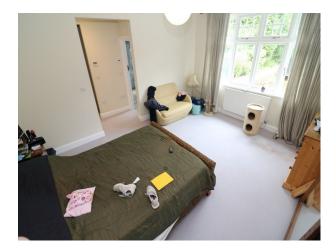

## Interior

Internally, rooms are spacious, with contemporary style furnishings and walls painted with pastel colours, mainly light grey.