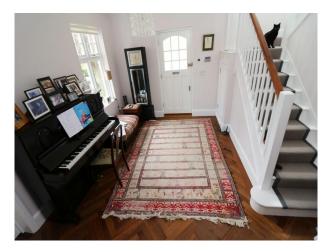

## Interior

Internally, rooms are spacious, with contemporary style furnishings and walls painted with pastel colours, mainly light grey.