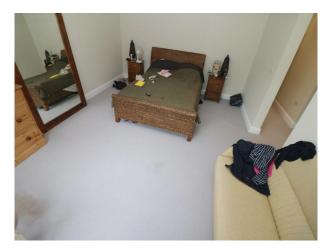

## Interior

Internally, rooms are spacious, with contemporary style furnishings and walls painted with pastel colours, mainly light grey.