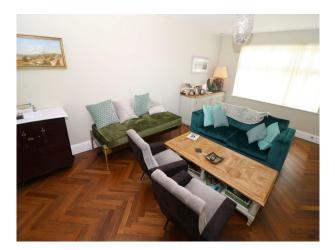

## Interior

Internally, rooms are spacious, with contemporary style furnishings and walls painted with pastel colours, mainly light grey.