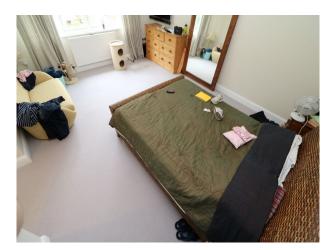

## Interior

Internally, rooms are spacious, with contemporary style furnishings and walls painted with pastel colours, mainly light grey.