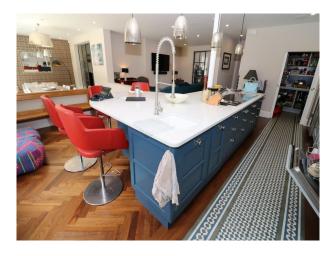

## Interior

Internally, rooms are spacious, with contemporary style furnishings and walls painted with pastel colours, mainly light grey.