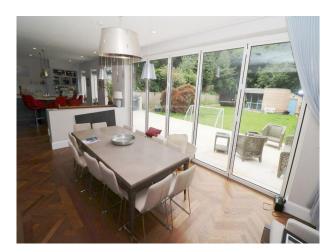

## Interior

Internally, rooms are spacious, with contemporary style furnishings and walls painted with pastel colours, mainly light grey.