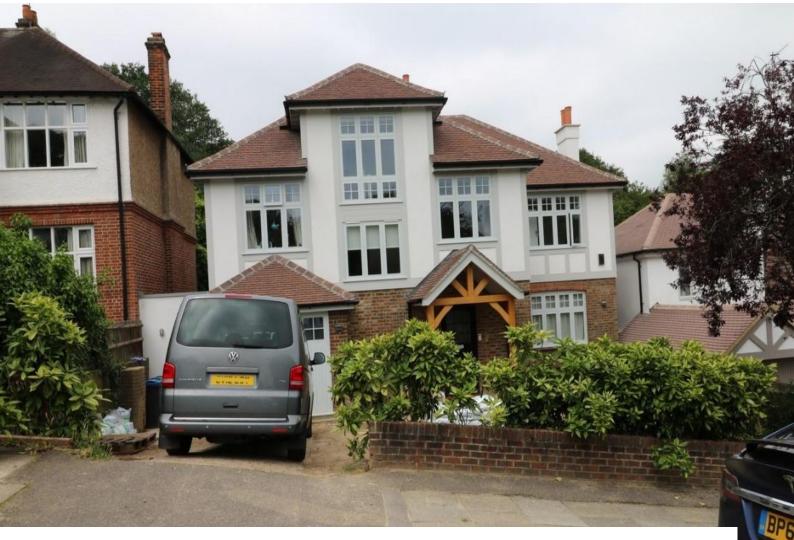

## Exterior

Large 3 story detached home with new powder coated windows and single garage. The front garden is still being finished off but only minor works remain and this should be finished by the end of the summer (2019). At the rear, the garden is laid to lawn with a contemporary outbuilding residing at the bottom of the garden.