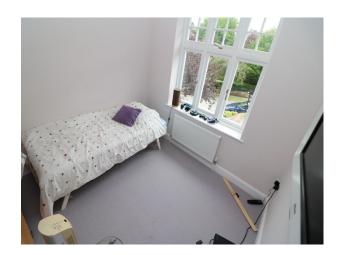

## Interior

Internally, rooms are spacious, with contemporary style furnishings and walls painted with pastel colours, mainly light grey.