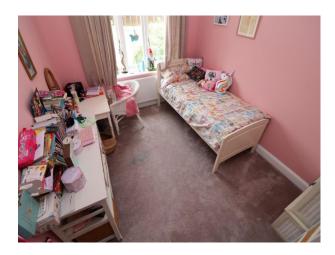

## Interior

Internally, rooms are spacious, with contemporary style furnishings and walls painted with pastel colours, mainly light grey.