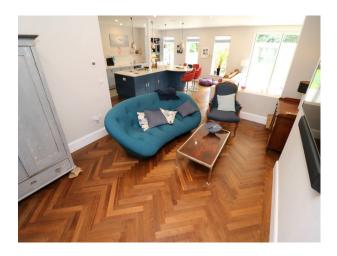

## Interior

Internally, rooms are spacious, with contemporary style furnishings and walls painted with pastel colours, mainly light grey.