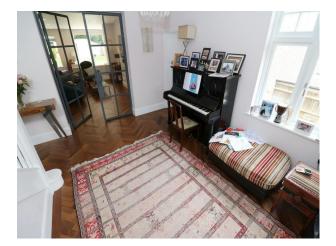

## Interior

Internally, rooms are spacious, with contemporary style furnishings and walls painted with pastel colours, mainly light grey.