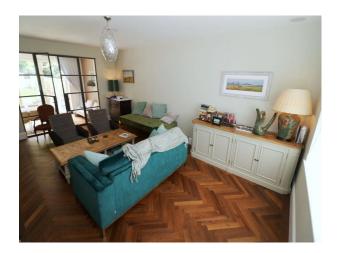

## Interior

Internally, rooms are spacious, with contemporary style furnishings and walls painted with pastel colours, mainly light grey.