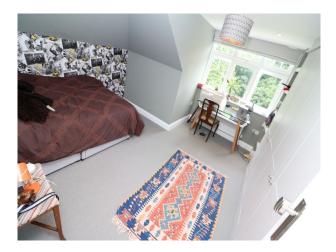

## Interior

Internally, rooms are spacious, with contemporary style furnishings and walls painted with pastel colours, mainly light grey.