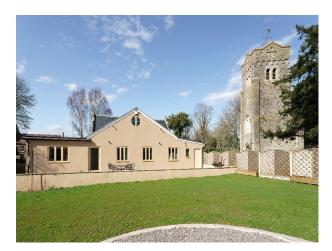

#### Exterior

Parking for 6 cars on the property with additional parking on the road outside. Large paved patio area with grassed area to the side of the property and a large grassed area in front close to the pond which is left as a Wild Meadow.