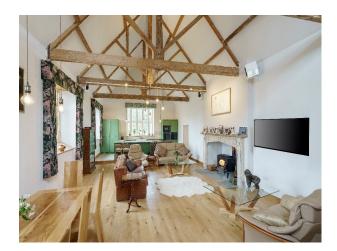

### Interior

Large Detached property, was a derelict school for over 10 years, renovated in 2019. Grade II Listed building, with its own separate garage with flat over. House has 3 x double bed-rooms with en-suite shower rooms, 1 single room with a family bathroom next door. Very large sitting/dining room incorporating kitchen which is raised slightly.