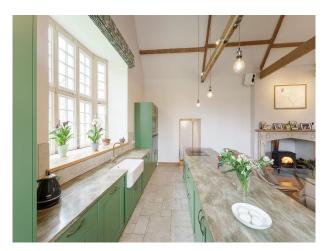

### Interior

Large Detached property, was a derelict school for over 10 years, renovated in 2019. Grade II Listed building, with its own separate garage with flat over. House has 3 x double bed-rooms with en-suite shower rooms, 1 single room with a family bathroom next door. Very large sitting/dining room incorporating kitchen which is raised slightly.