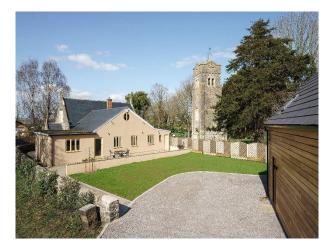

#### Exterior

Parking for 6 cars on the property with additional parking on the road outside. Large paved patio area with grassed area to the side of the property and a large grassed area in front close to the pond which is left as a Wild Meadow.