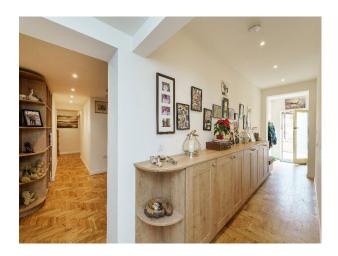

### Interior

Large Detached property, was a derelict school for over 10 years, renovated in 2019. Grade II Listed building, with its own separate garage with flat over. House has 3 x double bed-rooms with en-suite shower rooms, 1 single room with a family bathroom next door. Very large sitting/dining room incorporating kitchen which is raised slightly.