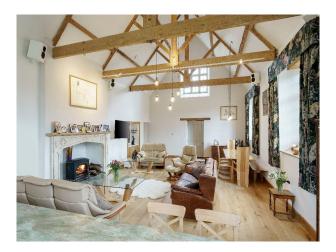

### Interior

Large Detached property, was a derelict school for over 10 years, renovated in 2019. Grade II Listed building, with its own separate garage with flat over. House has 3 x double bed-rooms with en-suite shower rooms, 1 single room with a family bathroom next door. Very large sitting/dining room incorporating kitchen which is raised slightly.