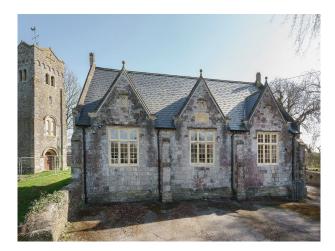

# SW6292 Renovated School In Bristol For Filming

Large Detached property with three large bedrooms, neat garden and pond

## **Renovated School In Bristol For Filming**

Large Detached property with three large bedrooms, neat garden and pond

Location: Gloucestershire, United Kingdom Within the M25: No Categories: Detached & Executive Houses | Ponds | Lakes | Islands | Family Modern | Other Conversions

### Interior

Large Detached property, was a derelict school for over 10 years, renovated in 2019. Grade II Listed building, with its own separate garage with flat over. House has 3 x double bed-rooms with en-suite shower rooms, 1 single room with a family bathroom next door. Very large sitting/dining room incorporating kitchen which is raised slightly.

#### Exterior

Parking for 6 cars on the property with additional parking on the road outside. Large paved patio area with grassed area to the side of the property and a large grassed area in front close to the pond which is left as a Wild Meadow.