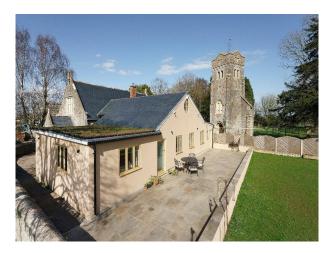

## **Renovated School In Bristol For Filming**

Large Detached property with three large bedrooms, neat garden and pond

Location: Gloucestershire, United Kingdom Within the M25: No Categories: Detached & Executive Houses | Ponds | Lakes | Islands | Family Modern | Other Conversions

#### Exterior

Parking for 6 cars on the property with additional parking on the road outside. Large paved patio area with grassed area to the side of the property and a large grassed area in front close to the pond which is left as a Wild Meadow.