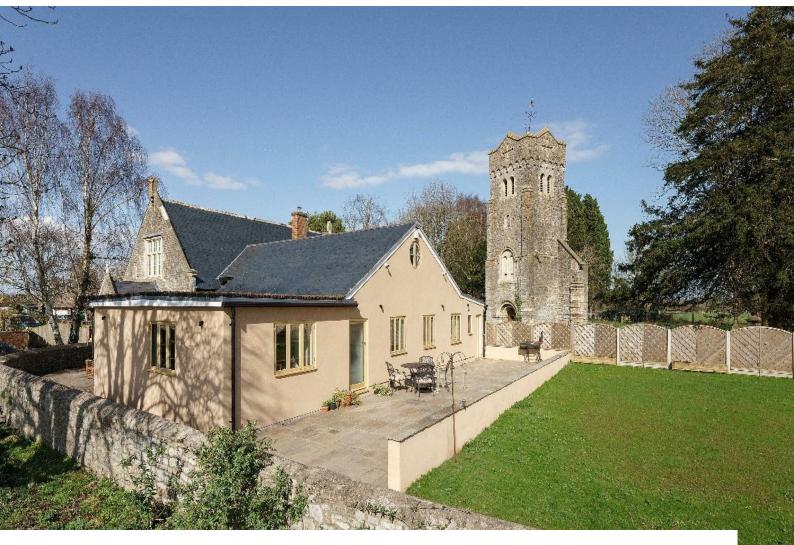

## **Renovated School In Bristol For Filming**

Large Detached property with three large bedrooms, neat garden and pond

Location: Gloucestershire, United Kingdom Within the M25: No Categories: Detached & Executive Houses | Ponds | Lakes | Islands | Family Modern | Other Conversions

### Interior

Large Detached property, was a derelict school for over 10 years, renovated in 2019. Grade II Listed building, with its own separate garage with flat over. House has 3 x double bed-rooms with en-suite shower rooms, 1 single room with a family bathroom next door. Very large sitting/dining room incorporating kitchen which is raised slightly.

#### Exterior

Parking for 6 cars on the property with additional parking on the road outside. Large paved patio area with grassed area to the side of the property and a large grassed area in front close to the pond which is left as a Wild Meadow.