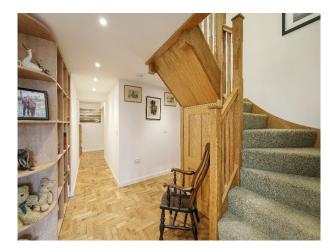

### Interior

Large Detached property, was a derelict school for over 10 years, renovated in 2019. Grade II Listed building, with its own separate garage with flat over. House has 3 x double bed-rooms with en-suite shower rooms, 1 single room with a family bathroom next door. Very large sitting/dining room incorporating kitchen which is raised slightly.