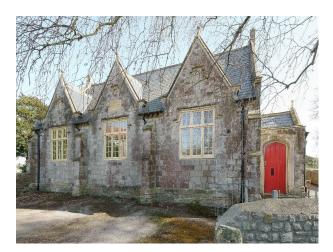

# SW6292 Renovated School In Bristol For Filming

Large Detached property with three large bedrooms, neat garden and pond

## **Renovated School In Bristol For Filming**

Large Detached property with three large bedrooms, neat garden and pond

Location: Gloucestershire, United Kingdom Within the M25: No Categories: Detached & Executive Houses | Ponds | Lakes | Islands | Family Modern | Other Conversions

### Interior

Large Detached property, was a derelict school for over 10 years, renovated in 2019. Grade II Listed building, with its own separate garage with flat over. House has 3 x double bed-rooms with en-suite shower rooms, 1 single room with a family bathroom next door. Very large sitting/dining room incorporating kitchen which is raised slightly.

#### Exterior

Parking for 6 cars on the property with additional parking on the road outside. Large paved patio area with grassed area to the side of the property and a large grassed area in front close to the pond which is left as a Wild Meadow.