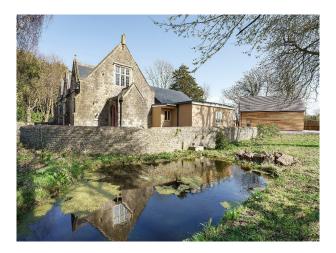

## **Renovated School In Bristol For Filming**

Large Detached property with three large bedrooms, neat garden and pond

Location: Gloucestershire, United Kingdom Within the M25: No Categories: Detached & Executive Houses | Ponds | Lakes | Islands | Family Modern | Other Conversions

#### Exterior

Parking for 6 cars on the property with additional parking on the road outside. Large paved patio area with grassed area to the side of the property and a large grassed area in front close to the pond which is left as a Wild Meadow.