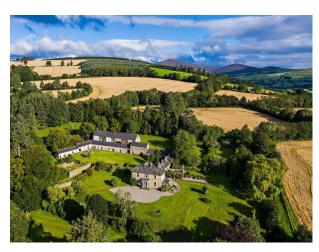

## NI6519 Period Country House And Agricultural Estate For Filming

The very large private estate spreads back to around 93.5 acres in total with a charming period country house in the middle.

# **Period Country House And Agricultural Estate For Filming**

The very large private estate spreads back to around 93.5 acres in total with a charming period country house in the middle.

Location: Northern Ireland, United Kingdom

#### Exterior

The estate extends to about 93.5 acres in total. The estate has a very private situation, centred upon a charming period country house which occupies an elevated position above the picturesque and historic village. The house is surrounded by delightful gardens and has magnificent, panoramic views of the dramatic and varied countryside. The gates open to an attractive avenue, lined with beech trees and original stone walls, which leads to a parking area to the front of the house.