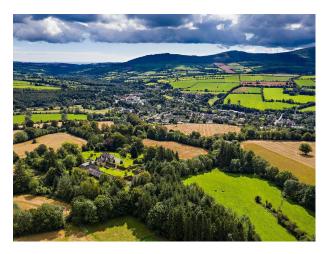

#### Exterior

The estate extends to about 93.5 acres in total. The estate has a very private situation, centred upon a charming period country house which occupies an elevated position above the picturesque and historic village. The house is surrounded by delightful gardens and has magnificent, panoramic views of the dramatic and varied countryside. The gates open to an attractive avenue, lined with beech trees and original stone walls, which leads to a parking area to the front of the house.