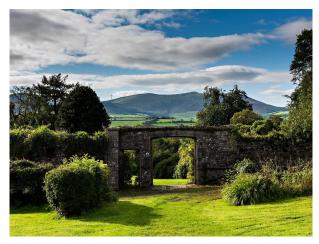

#### Exterior

The estate extends to about 93.5 acres in total. The estate has a very private situation, centred upon a charming period country house which occupies an elevated position above the picturesque and historic village. The house is surrounded by delightful gardens and has magnificent, panoramic views of the dramatic and varied countryside. The gates open to an attractive avenue, lined with beech trees and original stone walls, which leads to a parking area to the front of the house.