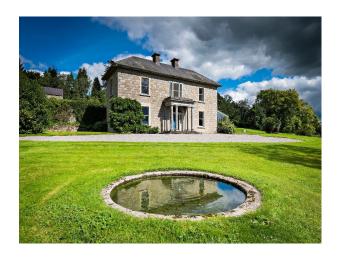

#### Interior

The principal reception rooms have been laid out specifically with spacious and comfortable family living in mind and are the focal point of the house, with large sash windows capturing the spectacular views over the manicured gardens and towards the Mountains.

#### Exterior

The estate extends to about 93.5 acres in total. The estate has a very private situation, centred upon a charming period country house which occupies an elevated position above the picturesque and historic village. The house is surrounded by delightful gardens and has magnificent, panoramic views of the dramatic and varied countryside. The gates open to an attractive avenue, lined with beech trees and original stone walls, which leads to a parking area to the front of the house.