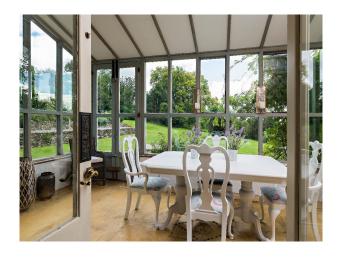

#### Exterior

The estate extends to about 93.5 acres in total. The estate has a very private situation, centred upon a charming period country house which occupies an elevated position above the picturesque and historic village. The house is surrounded by delightful gardens and has magnificent, panoramic views of the dramatic and varied countryside. The gates open to an attractive avenue, lined with beech trees and original stone walls, which leads to a parking area to the front of the house.