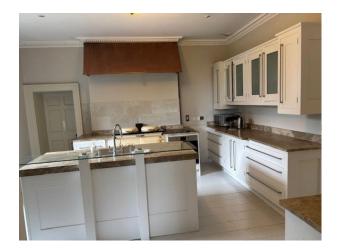

#### Interior

The principal reception rooms have been laid out specifically with spacious and comfortable family living in mind and are the focal point of the house, with large sash windows capturing the spectacular views over the manicured gardens and towards the Mountains.