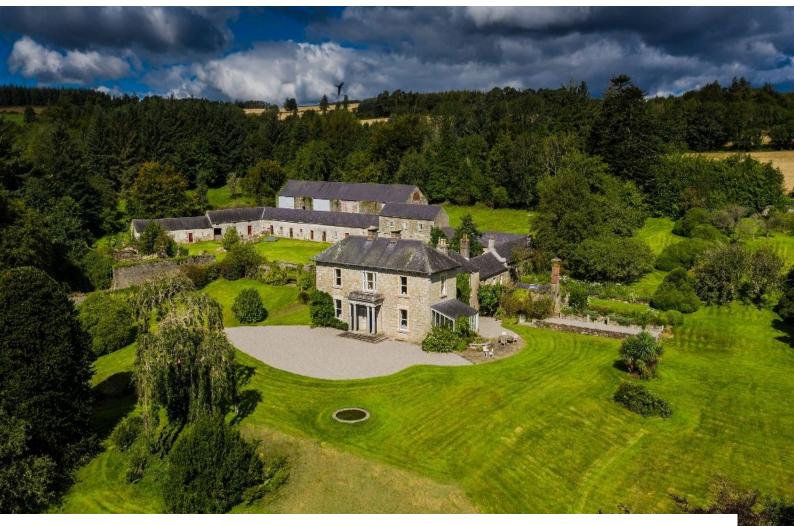

## NI6519 Period Country House And Agricultural Estate For Filming

The very large private estate spreads back to around 93.5 acres in total with a charming period country house in the middle.

# **Period Country House And Agricultural Estate For Filming**

The very large private estate spreads back to around 93.5 acres in total with a charming period country house in the middle.

Location: Northern Ireland, United Kingdom

#### Exterior

The estate extends to about 93.5 acres in total. The estate has a very private situation, centred upon a charming period country house which occupies an elevated position above the picturesque and historic village. The house is surrounded by delightful gardens and has magnificent, panoramic views of the dramatic and varied countryside. The gates open to an attractive avenue, lined with beech trees and original stone walls, which leads to a parking area to the front of the house.