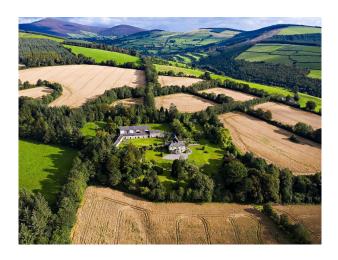

## NI6519 Period Country House And Agricultural Estate For Filming

The very large private estate spreads back to around 93.5 acres in total with a charming period country house in the middle.

# **Period Country House And Agricultural Estate For Filming**

The very large private estate spreads back to around 93.5 acres in total with a charming period country house in the middle.

Location: Northern Ireland, United Kingdom

#### Exterior

The estate extends to about 93.5 acres in total. The estate has a very private situation, centred upon a charming period country house which occupies an elevated position above the picturesque and historic village. The house is surrounded by delightful gardens and has magnificent, panoramic views of the dramatic and varied countryside. The gates open to an attractive avenue, lined with beech trees and original stone walls, which leads to a parking area to the front of the house.