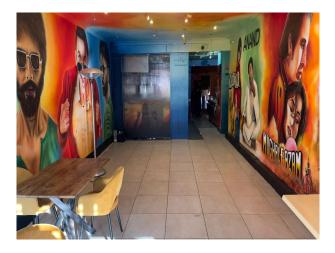

## LON6438 Restaurant With Unique Interior For Filming

The space isn't limited to a restaurant setting, it can be dressed to look like any location as the interior can be adapted to suit any needs.

## **Restaurant With Unique Interior For Filming**

The space isn't limited to a restaurant setting, it can be dressed to look like any location as the interior can be adapted to suit any needs.

Location: West London, London, United Kingdom Within the M25: Yes Categories: Restaurants

### Interior

The restaurant holds a smaller ground floor kitchen with a hatch to serve food, a larger lower ground floor kitchen perfect for catering to crew or for events. The space isn't limited to a restaurant setting, it can be dressed to look like any location as the interior can be adapted to suit your needs.