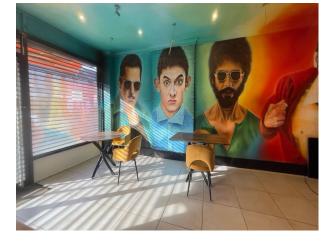

## **Restaurant With Unique Interior For Filming**

The space isn't limited to a restaurant setting, it can be dressed to look like any location as the interior can be adapted to suit any needs.

Location: West London, London, United Kingdom Within the M25: Yes Categories: Restaurants

### Interior

The restaurant holds a smaller ground floor kitchen with a hatch to serve food, a larger lower ground floor kitchen perfect for catering to crew or for events. The space isn't limited to a restaurant setting, it can be dressed to look like any location as the interior can be adapted to suit your needs.