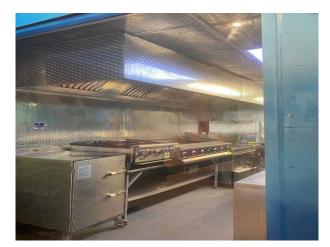

### Interior

The restaurant holds a smaller ground floor kitchen with a hatch to serve food, a larger lower ground floor kitchen perfect for catering to crew or for events. The space isn't limited to a restaurant setting, it can be dressed to look like any location as the interior can be adapted to suit your needs.