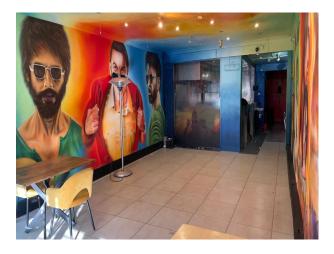

## LON6438 Restaurant With Unique Interior For Filming

The space isn't limited to a restaurant setting, it can be dressed to look like any location as the interior can be adapted to suit any needs.

## **Restaurant With Unique Interior For Filming**

The space isn't limited to a restaurant setting, it can be dressed to look like any location as the interior can be adapted to suit any needs.

Location: West London, London, United Kingdom Within the M25: Yes Categories: Restaurants

### Interior

The restaurant holds a smaller ground floor kitchen with a hatch to serve food, a larger lower ground floor kitchen perfect for catering to crew or for events. The space isn't limited to a restaurant setting, it can be dressed to look like any location as the interior can be adapted to suit your needs.