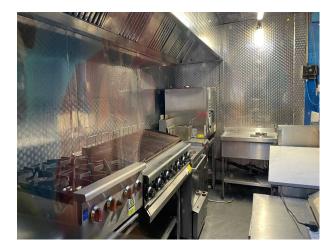

### Interior

The restaurant holds a smaller ground floor kitchen with a hatch to serve food, a larger lower ground floor kitchen perfect for catering to crew or for events. The space isn't limited to a restaurant setting, it can be dressed to look like any location as the interior can be adapted to suit your needs.