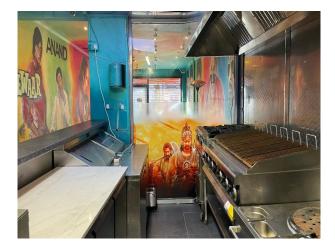

### Interior

The restaurant holds a smaller ground floor kitchen with a hatch to serve food, a larger lower ground floor kitchen perfect for catering to crew or for events. The space isn't limited to a restaurant setting, it can be dressed to look like any location as the interior can be adapted to suit your needs.