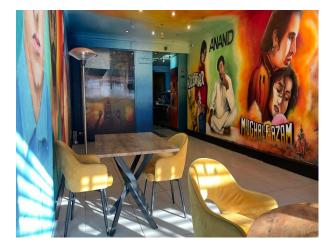

## **Restaurant With Unique Interior For Filming**

The space isn't limited to a restaurant setting, it can be dressed to look like any location as the interior can be adapted to suit any needs.

Location: West London, London, United Kingdom Within the M25: Yes Categories: Restaurants

### Interior

The restaurant holds a smaller ground floor kitchen with a hatch to serve food, a larger lower ground floor kitchen perfect for catering to crew or for events. The space isn't limited to a restaurant setting, it can be dressed to look like any location as the interior can be adapted to suit your needs.