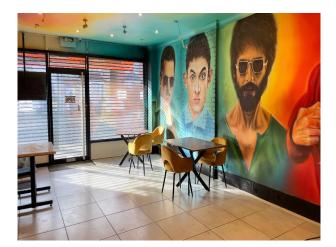

## **Restaurant With Unique Interior For Filming**

The space isn't limited to a restaurant setting, it can be dressed to look like any location as the interior can be adapted to suit any needs.

Location: West London, London, United Kingdom Within the M25: Yes Categories: Restaurants

### Interior

The restaurant holds a smaller ground floor kitchen with a hatch to serve food, a larger lower ground floor kitchen perfect for catering to crew or for events. The space isn't limited to a restaurant setting, it can be dressed to look like any location as the interior can be adapted to suit your needs.