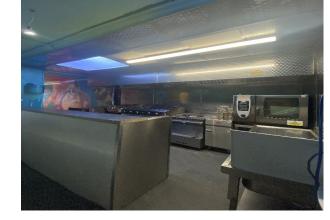

### Interior

The restaurant holds a smaller ground floor kitchen with a hatch to serve food, a larger lower ground floor kitchen perfect for catering to crew or for events. The space isn't limited to a restaurant setting, it can be dressed to look like any location as the interior can be adapted to suit your needs.