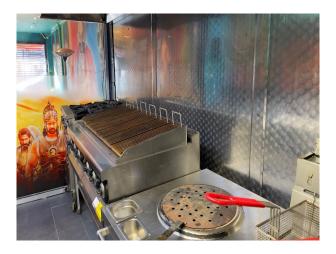

### Interior

The restaurant holds a smaller ground floor kitchen with a hatch to serve food, a larger lower ground floor kitchen perfect for catering to crew or for events. The space isn't limited to a restaurant setting, it can be dressed to look like any location as the interior can be adapted to suit your needs.