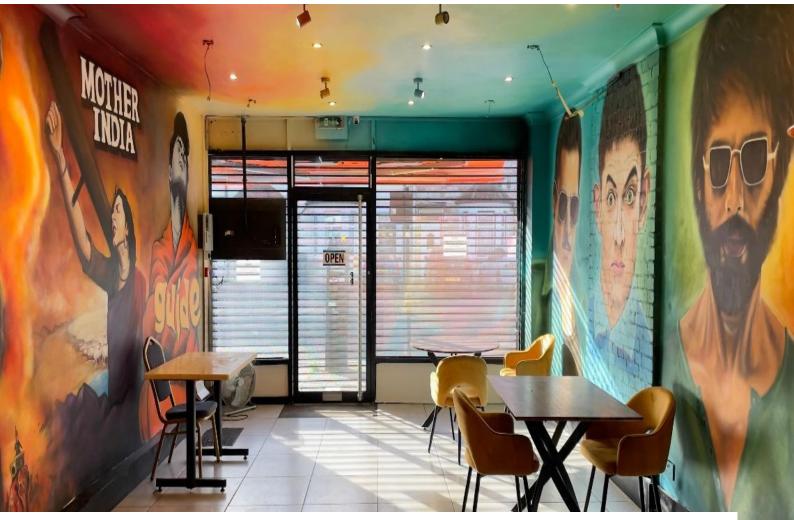

## LON6438 Restaurant With Unique Interior For Filming

The space isn't limited to a restaurant setting, it can be dressed to look like any location as the interior can be adapted to suit any needs.

## **Restaurant With Unique Interior For Filming**

The space isn't limited to a restaurant setting, it can be dressed to look like any location as the interior can be adapted to suit any needs.

Location: West London, London, United Kingdom Within the M25: Yes Categories: Restaurants

### Interior

The restaurant holds a smaller ground floor kitchen with a hatch to serve food, a larger lower ground floor kitchen perfect for catering to crew or for events. The space isn't limited to a restaurant setting, it can be dressed to look like any location as the interior can be adapted to suit your needs.