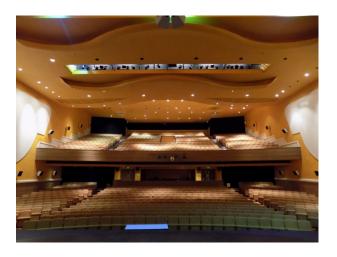

# EA3343 Retro 1930s Cinema For Filming

Cinema with 2x 1980's screen rooms, additional spaces for events or filming, and a car park adjacent for easy load-in load-out

## **Retro 1930s Cinema For Filming**

Cinema with  $2x\ 1980$ 's screen rooms, additional spaces for events or filming, and a car park adjacent for easy load-in load-out

Location: Cambridgeshire, United Kingdom