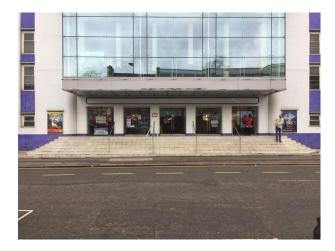

# EA3343 Retro 1930s Cinema For Filming

Cinema with 2x 1980's screen rooms, additional spaces for events or filming, and a car park adjacent for easy load-in load-out

## **Retro 1930s Cinema For Filming**

Cinema with  $2x\ 1980$ 's screen rooms, additional spaces for events or filming, and a car park adjacent for easy load-in load-out

Location: Cambridgeshire, United Kingdom