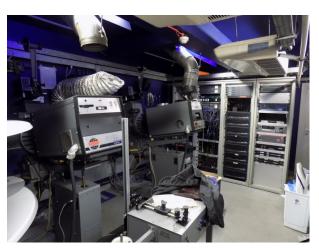

# EA3343 Retro 1930s Cinema For Filming

Cinema with 2x 1980's screen rooms, additional spaces for events or filming, and a car park adjacent for easy load-in load-out

## **Retro 1930s Cinema For Filming**

Cinema with  $2x\ 1980$ 's screen rooms, additional spaces for events or filming, and a car park adjacent for easy load-in load-out

Location: Cambridgeshire, United Kingdom