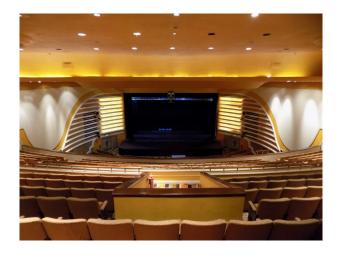

# EA3343 Retro 1930s Cinema For Filming

Cinema with 2x 1980's screen rooms, additional spaces for events or filming, and a car park adjacent for easy load-in load-out

## **Retro 1930s Cinema For Filming**

Cinema with  $2x\ 1980$ 's screen rooms, additional spaces for events or filming, and a car park adjacent for easy load-in load-out

Location: Cambridgeshire, United Kingdom