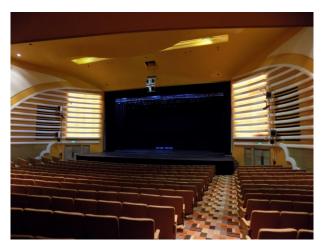

# EA3343 Retro 1930s Cinema For Filming

Cinema with 2x 1980's screen rooms, additional spaces for events or filming, and a car park adjacent for easy load-in load-out

## **Retro 1930s Cinema For Filming**

Cinema with  $2x\ 1980$ 's screen rooms, additional spaces for events or filming, and a car park adjacent for easy load-in load-out

Location: Cambridgeshire, United Kingdom