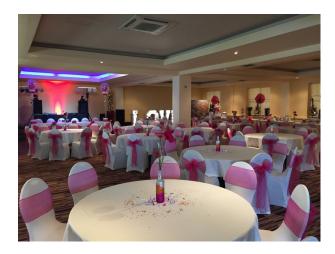

# EA3343 Retro 1930s Cinema For Filming

Cinema with 2x 1980's screen rooms, additional spaces for events or filming, and a car park adjacent for easy load-in load-out

## **Retro 1930s Cinema For Filming**

Cinema with  $2x\ 1980$ 's screen rooms, additional spaces for events or filming, and a car park adjacent for easy load-in load-out

Location: Cambridgeshire, United Kingdom