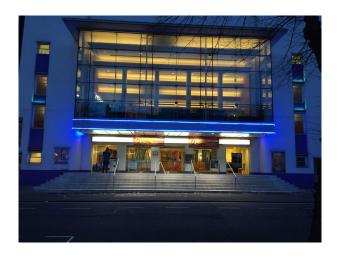

# EA3343 Retro 1930s Cinema For Filming

Cinema with 2x 1980's screen rooms, additional spaces for events or filming, and a car park adjacent for easy load-in load-out

## **Retro 1930s Cinema For Filming**

Cinema with  $2x\ 1980$ 's screen rooms, additional spaces for events or filming, and a car park adjacent for easy load-in load-out

Location: Cambridgeshire, United Kingdom