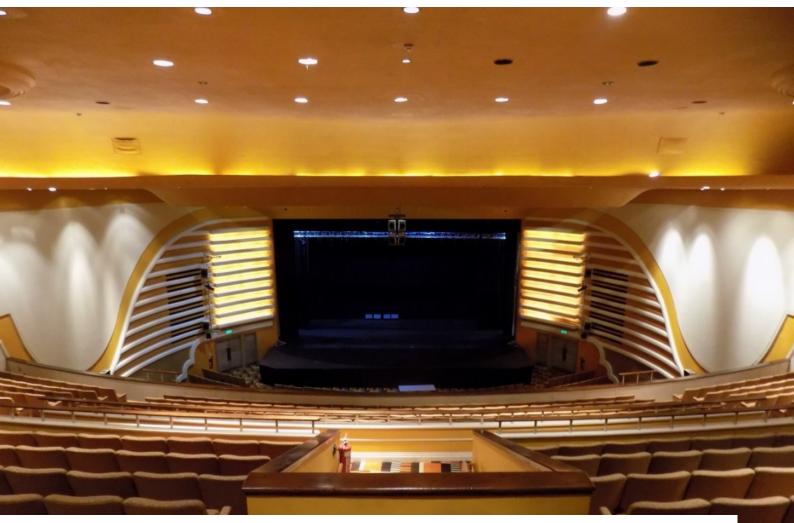

# EA3343 Retro 1930s Cinema For Filming

Cinema with 2x 1980's screen rooms, additional spaces for events or filming, and a car park adjacent for easy load-in load-out

## **Retro 1930s Cinema For Filming**

Cinema with  $2x\ 1980$ 's screen rooms, additional spaces for events or filming, and a car park adjacent for easy load-in load-out

Location: Cambridgeshire, United Kingdom