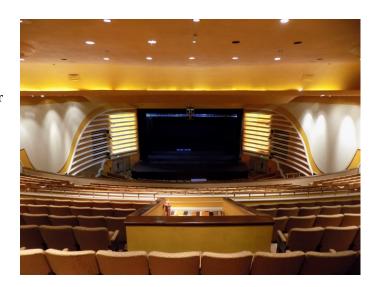

# EA3343 Retro 1930s Cinema For Filming

Cinema with 2x 1980's screen rooms, additional spaces for events or filming, and a car park adjacent for easy load-in load-out

## **Retro 1930s Cinema For Filming**

Cinema with  $2x\ 1980$ 's screen rooms, additional spaces for events or filming, and a car park adjacent for easy load-in load-out

Location: Cambridgeshire, United Kingdom