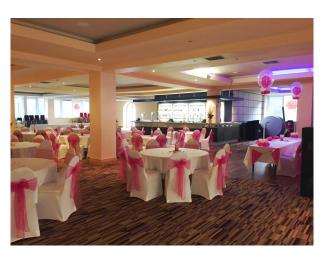

# EA3343 Retro 1930s Cinema For Filming

Cinema with 2x 1980's screen rooms, additional spaces for events or filming, and a car park adjacent for easy load-in load-out

## **Retro 1930s Cinema For Filming**

Cinema with  $2x\ 1980$ 's screen rooms, additional spaces for events or filming, and a car park adjacent for easy load-in load-out

Location: Cambridgeshire, United Kingdom