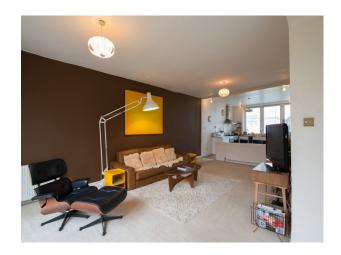

|
| <ul><li>Carpet</li><li>Painted Floors</li><li>Real Wood Floor</li><li>Tiled Floor</li></ul> | <ul><li>Furnished</li><li>Period Staircase</li></ul> | <ul><li>Breakfast Bar</li><li>Open Plan</li></ul> | • Retro Kitchen                                                                         |
| Rooms                                                                                       | Walls & Windows                                      |                                                   |                                                                                         |

• Bar • Large Windows • Dining Room • Painted Walls • Indoor Swimming Pool • Wallpapered Walls • Wood Clad Walls • Living Room

### Interior

Property Features Include:

-