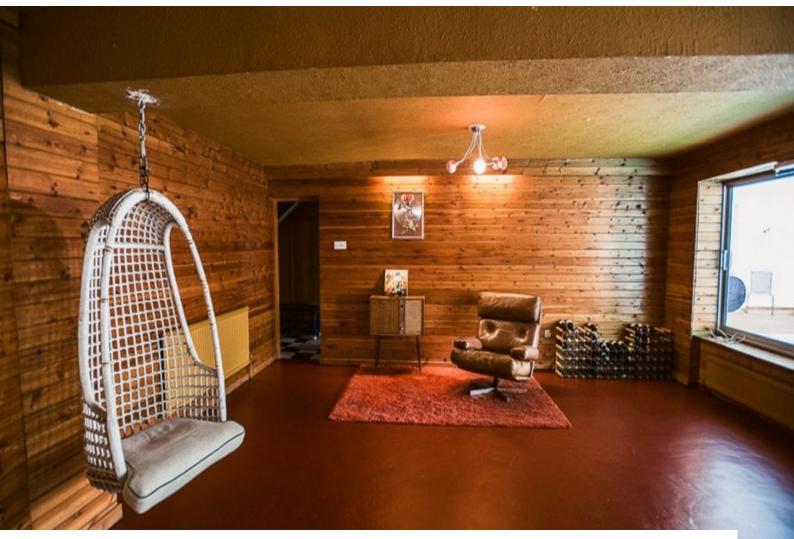

• Bar • Large Windows • Dining Room • Painted Walls • Indoor Swimming Pool • Wallpapered Walls • Wood Clad Walls • Living Room

### Interior

Property Features Include:

-