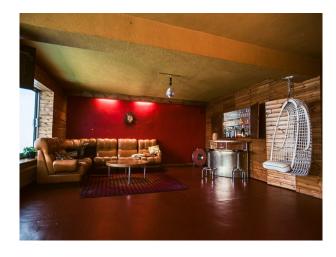

• Bar • Large Windows • Dining Room • Painted Walls • Indoor Swimming Pool • Wallpapered Walls • Wood Clad Walls • Living Room