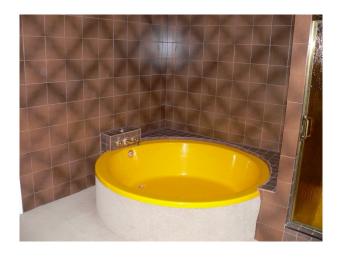

### **Features:**

| Bathroom Types                                                                              | Bedroom Types                                        | Exterior Features                                 | Facilities                                                                              |
|---------------------------------------------------------------------------------------------|------------------------------------------------------|---------------------------------------------------|-----------------------------------------------------------------------------------------|
| • Family Bathroom                                                                           | • Double Bedroom                                     | • Decking                                         | <ul><li>Domestic Power</li><li>Green Room</li><li>Mains Water</li><li>Toilets</li></ul> |
| Floors                                                                                      | Interior Features                                    | Kitchen Facilities                                | Kitchen types                                                                           |
| <ul><li>Carpet</li><li>Painted Floors</li><li>Real Wood Floor</li><li>Tiled Floor</li></ul> | <ul><li>Furnished</li><li>Period Staircase</li></ul> | <ul><li>Breakfast Bar</li><li>Open Plan</li></ul> | • Retro Kitchen                                                                         |
| Rooms                                                                                       | Walls & Windows                                      |                                                   |                                                                                         |