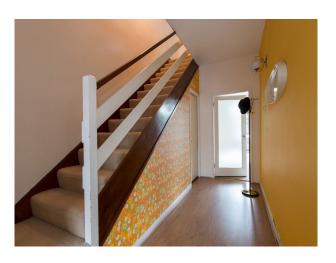

|
| <ul><li>Carpet</li><li>Painted Floors</li><li>Real Wood Floor</li><li>Tiled Floor</li></ul> | <ul><li>Furnished</li><li>Period Staircase</li></ul> | <ul><li>Breakfast Bar</li><li>Open Plan</li></ul> | • Retro Kitchen                                                                         |
| Rooms                                                                                       | Walls & Windows                                      |                                                   |                                                                                         |

• Bar • Large Windows • Dining Room • Painted Walls • Indoor Swimming Pool • Wallpapered Walls • Wood Clad Walls • Living Room

### Interior

Property Features Include:

-