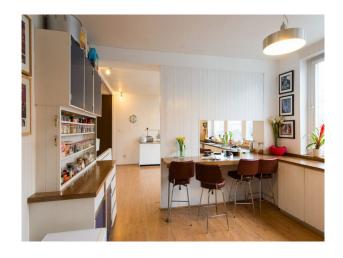

### **Features:**

| Bathroom Types                                                                              | Bedroom Types                                        | Exterior Features                                 | Facilities                                                                              |
|---------------------------------------------------------------------------------------------|------------------------------------------------------|---------------------------------------------------|-----------------------------------------------------------------------------------------|
| • Family Bathroom                                                                           | • Double Bedroom                                     | • Decking                                         | <ul><li>Domestic Power</li><li>Green Room</li><li>Mains Water</li><li>Toilets</li></ul> |
| Floors                                                                                      | Interior Features                                    | Kitchen Facilities                                | Kitchen types                                                                           |
| <ul><li>Carpet</li><li>Painted Floors</li><li>Real Wood Floor</li><li>Tiled Floor</li></ul> | <ul><li>Furnished</li><li>Period Staircase</li></ul> | <ul><li>Breakfast Bar</li><li>Open Plan</li></ul> | • Retro Kitchen                                                                         |
| Rooms                                                                                       | Walls & Windows                                      |                                                   |                                                                                         |

### Interior

Property Features Include:

-