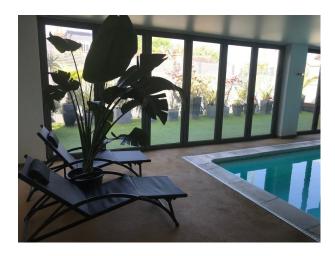

• Bar • Large Windows • Dining Room • Painted Walls • Indoor Swimming Pool • Wallpapered Walls • Wood Clad Walls • Living Room

### Interior

Property Features Include:

-