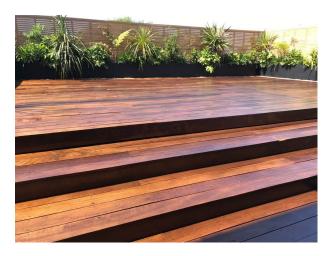

### **Features:**

| Bathroom Types                                                                              | Bedroom Types                                        | Exterior Features                                 | Facilities                                                                              |
|---------------------------------------------------------------------------------------------|------------------------------------------------------|---------------------------------------------------|-----------------------------------------------------------------------------------------|
| • Family Bathroom                                                                           | • Double Bedroom                                     | • Decking                                         | <ul><li>Domestic Power</li><li>Green Room</li><li>Mains Water</li><li>Toilets</li></ul> |
| Floors                                                                                      | Interior Features                                    | Kitchen Facilities                                | Kitchen types                                                                           |
| <ul><li>Carpet</li><li>Painted Floors</li><li>Real Wood Floor</li><li>Tiled Floor</li></ul> | <ul><li>Furnished</li><li>Period Staircase</li></ul> | <ul><li>Breakfast Bar</li><li>Open Plan</li></ul> | • Retro Kitchen                                                                         |
| Rooms                                                                                       | Walls & Windows                                      |                                                   |                                                                                         |