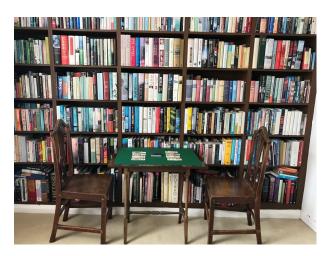

|
| <ul><li>Carpet</li><li>Painted Floors</li><li>Real Wood Floor</li><li>Tiled Floor</li></ul> | <ul><li>Furnished</li><li>Period Staircase</li></ul> | <ul><li>Breakfast Bar</li><li>Open Plan</li></ul> | • Retro Kitchen                                                                         |
| Rooms                                                                                       | Walls & Windows                                      |                                                   |                                                                                         |

• Bar • Large Windows • Dining Room • Painted Walls • Indoor Swimming Pool • Wallpapered Walls • Wood Clad Walls • Living Room

### Interior

Property Features Include:

-