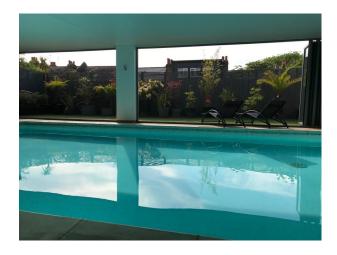

• Bar • Large Windows • Dining Room • Painted Walls • Indoor Swimming Pool • Wallpapered Walls • Wood Clad Walls • Living Room