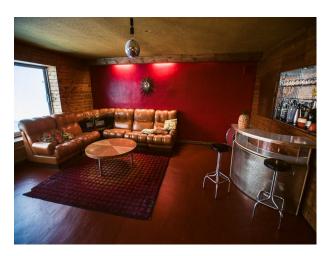

### **Features:**

| Bathroom Types                                                                              | Bedroom Types                                        | Exterior Features                                 | Facilities                                                                              |
|---------------------------------------------------------------------------------------------|------------------------------------------------------|---------------------------------------------------|-----------------------------------------------------------------------------------------|
| • Family Bathroom                                                                           | • Double Bedroom                                     | • Decking                                         | <ul><li>Domestic Power</li><li>Green Room</li><li>Mains Water</li><li>Toilets</li></ul> |
| Floors                                                                                      | Interior Features                                    | Kitchen Facilities                                | Kitchen types                                                                           |
| <ul><li>Carpet</li><li>Painted Floors</li><li>Real Wood Floor</li><li>Tiled Floor</li></ul> | <ul><li>Furnished</li><li>Period Staircase</li></ul> | <ul><li>Breakfast Bar</li><li>Open Plan</li></ul> | • Retro Kitchen                                                                         |
| Rooms                                                                                       | Walls & Windows                                      |                                                   |                                                                                         |

• Bar • Large Windows • Dining Room • Painted Walls • Indoor Swimming Pool • Wallpapered Walls • Wood Clad Walls • Living Room

### Interior

Property Features Include:

-