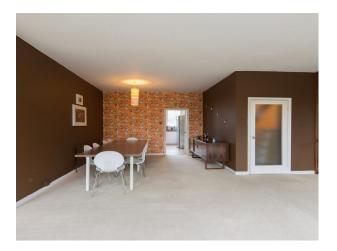

|
| <ul><li>Carpet</li><li>Painted Floors</li><li>Real Wood Floor</li><li>Tiled Floor</li></ul> | <ul><li>Furnished</li><li>Period Staircase</li></ul> | <ul><li>Breakfast Bar</li><li>Open Plan</li></ul> | • Retro Kitchen                                                                         |
| Rooms                                                                                       | Walls & Windows                                      |                                                   |                                                                                         |

• Bar • Large Windows • Dining Room • Painted Walls • Indoor Swimming Pool • Wallpapered Walls • Wood Clad Walls • Living Room

### Interior

Property Features Include:

-