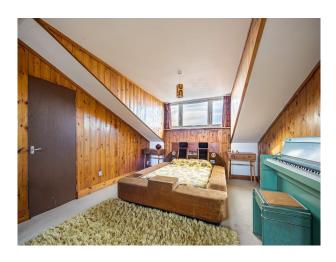

### **Features:**

| Bathroom Types                                                                              | Bedroom Types                                        | Exterior Features                                 | Facilities                                                                              |
|---------------------------------------------------------------------------------------------|------------------------------------------------------|---------------------------------------------------|-----------------------------------------------------------------------------------------|
| • Family Bathroom                                                                           | • Double Bedroom                                     | • Decking                                         | <ul><li>Domestic Power</li><li>Green Room</li><li>Mains Water</li><li>Toilets</li></ul> |
| Floors                                                                                      | Interior Features                                    | Kitchen Facilities                                | Kitchen types                                                                           |
| <ul><li>Carpet</li><li>Painted Floors</li><li>Real Wood Floor</li><li>Tiled Floor</li></ul> | <ul><li>Furnished</li><li>Period Staircase</li></ul> | <ul><li>Breakfast Bar</li><li>Open Plan</li></ul> | • Retro Kitchen                                                                         |
| Rooms                                                                                       | Walls & Windows                                      |                                                   |                                                                                         |

• Bar • Large Windows • Dining Room • Painted Walls • Indoor Swimming Pool • Wallpapered Walls • Wood Clad Walls • Living Room

### Interior

Property Features Include:

-