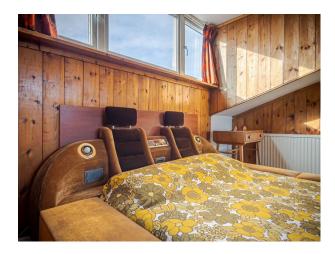

### **Features:**

| Bathroom Types                                                                              | Bedroom Types                                        | Exterior Features                                 | Facilities                                                                              |
|---------------------------------------------------------------------------------------------|------------------------------------------------------|---------------------------------------------------|-----------------------------------------------------------------------------------------|
| • Family Bathroom                                                                           | • Double Bedroom                                     | • Decking                                         | <ul><li>Domestic Power</li><li>Green Room</li><li>Mains Water</li><li>Toilets</li></ul> |
| Floors                                                                                      | Interior Features                                    | Kitchen Facilities                                | Kitchen types                                                                           |
| <ul><li>Carpet</li><li>Painted Floors</li><li>Real Wood Floor</li><li>Tiled Floor</li></ul> | <ul><li>Furnished</li><li>Period Staircase</li></ul> | <ul><li>Breakfast Bar</li><li>Open Plan</li></ul> | • Retro Kitchen                                                                         |
| Rooms                                                                                       | Walls & Windows                                      |                                                   |                                                                                         |

• Bar • Large Windows • Dining Room • Painted Walls • Indoor Swimming Pool • Wallpapered Walls • Wood Clad Walls • Living Room

### Interior

Property Features Include:

-