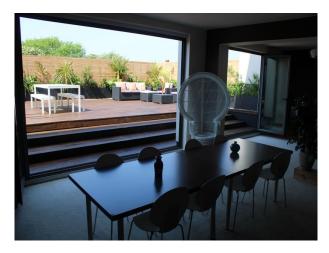

### **Features:**

| Bathroom Types                                                                              | Bedroom Types                                        | Exterior Features                                 | Facilities                                                                              |
|---------------------------------------------------------------------------------------------|------------------------------------------------------|---------------------------------------------------|-----------------------------------------------------------------------------------------|
| • Family Bathroom                                                                           | • Double Bedroom                                     | • Decking                                         | <ul><li>Domestic Power</li><li>Green Room</li><li>Mains Water</li><li>Toilets</li></ul> |
| Floors                                                                                      | Interior Features                                    | Kitchen Facilities                                | Kitchen types                                                                           |
| <ul><li>Carpet</li><li>Painted Floors</li><li>Real Wood Floor</li><li>Tiled Floor</li></ul> | <ul><li>Furnished</li><li>Period Staircase</li></ul> | <ul><li>Breakfast Bar</li><li>Open Plan</li></ul> | • Retro Kitchen                                                                         |
| Rooms                                                                                       | Walls & Windows                                      |                                                   |                                                                                         |

• Bar • Large Windows • Dining Room • Painted Walls • Indoor Swimming Pool • Wallpapered Walls • Wood Clad Walls • Living Room

### Interior

Property Features Include:

-