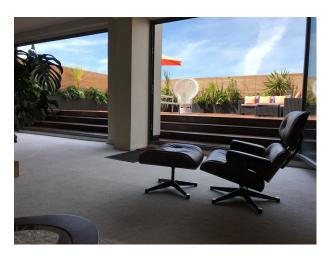

• Bar • Large Windows • Dining Room • Painted Walls • Indoor Swimming Pool • Wallpapered Walls • Wood Clad Walls • Living Room

### Interior

Property Features Include:

-