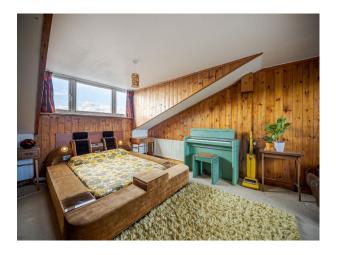

### **Features:**

| Bathroom Types                                                                              | Bedroom Types                                        | Exterior Features                                 | Facilities                                                                              |
|---------------------------------------------------------------------------------------------|------------------------------------------------------|---------------------------------------------------|-----------------------------------------------------------------------------------------|
| • Family Bathroom                                                                           | • Double Bedroom                                     | • Decking                                         | <ul><li>Domestic Power</li><li>Green Room</li><li>Mains Water</li><li>Toilets</li></ul> |
| Floors                                                                                      | Interior Features                                    | Kitchen Facilities                                | Kitchen types                                                                           |
| <ul><li>Carpet</li><li>Painted Floors</li><li>Real Wood Floor</li><li>Tiled Floor</li></ul> | <ul><li>Furnished</li><li>Period Staircase</li></ul> | <ul><li>Breakfast Bar</li><li>Open Plan</li></ul> | • Retro Kitchen                                                                         |
| Rooms                                                                                       | Walls & Windows                                      |                                                   |                                                                                         |