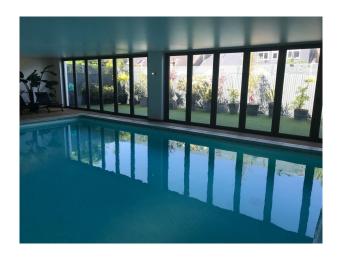

• Bar • Large Windows • Dining Room • Painted Walls • Indoor Swimming Pool • Wallpapered Walls • Wood Clad Walls • Living Room