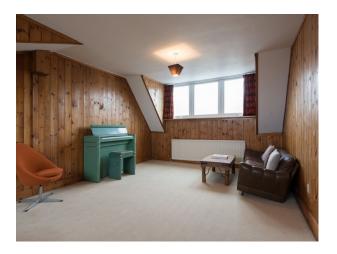

|
| <ul><li>Carpet</li><li>Painted Floors</li><li>Real Wood Floor</li><li>Tiled Floor</li></ul> | <ul><li>Furnished</li><li>Period Staircase</li></ul> | <ul><li>Breakfast Bar</li><li>Open Plan</li></ul> | • Retro Kitchen                                                                         |
| Rooms                                                                                       | Walls & Windows                                      |                                                   |                                                                                         |

• Bar • Large Windows • Dining Room • Painted Walls • Indoor Swimming Pool • Wallpapered Walls • Wood Clad Walls • Living Room

### Interior

Property Features Include:

-