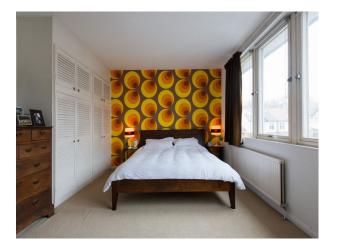

### **Features:**

| Bathroom Types                                                                              | Bedroom Types                                        | Exterior Features                                 | Facilities                                                                              |
|---------------------------------------------------------------------------------------------|------------------------------------------------------|---------------------------------------------------|-----------------------------------------------------------------------------------------|
| • Family Bathroom                                                                           | • Double Bedroom                                     | • Decking                                         | <ul><li>Domestic Power</li><li>Green Room</li><li>Mains Water</li><li>Toilets</li></ul> |
| Floors                                                                                      | Interior Features                                    | Kitchen Facilities                                | Kitchen types                                                                           |
| <ul><li>Carpet</li><li>Painted Floors</li><li>Real Wood Floor</li><li>Tiled Floor</li></ul> | <ul><li>Furnished</li><li>Period Staircase</li></ul> | <ul><li>Breakfast Bar</li><li>Open Plan</li></ul> | • Retro Kitchen                                                                         |
| Rooms                                                                                       | Walls & Windows                                      |                                                   |                                                                                         |

• Bar • Large Windows • Dining Room • Painted Walls • Indoor Swimming Pool • Wallpapered Walls • Wood Clad Walls • Living Room

### Interior

Property Features Include:

-