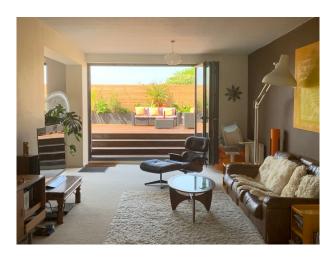

|
| <ul><li>Carpet</li><li>Painted Floors</li><li>Real Wood Floor</li><li>Tiled Floor</li></ul> | <ul><li>Furnished</li><li>Period Staircase</li></ul> | <ul><li>Breakfast Bar</li><li>Open Plan</li></ul> | • Retro Kitchen                                                                         |
| Rooms                                                                                       | Walls & Windows                                      |                                                   |                                                                                         |

• Bar • Large Windows • Dining Room • Painted Walls • Indoor Swimming Pool • Wallpapered Walls • Wood Clad Walls • Living Room

### Interior

Property Features Include:

-