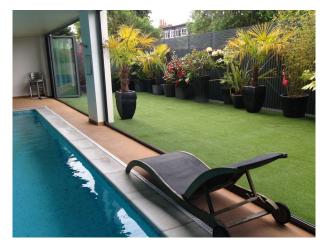

• Bar • Large Windows • Dining Room • Painted Walls • Indoor Swimming Pool • Wallpapered Walls • Wood Clad Walls • Living Room