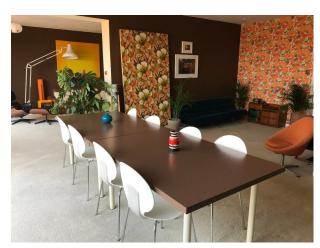

• Bar • Large Windows • Dining Room • Painted Walls • Indoor Swimming Pool • Wallpapered Walls • Wood Clad Walls • Living Room