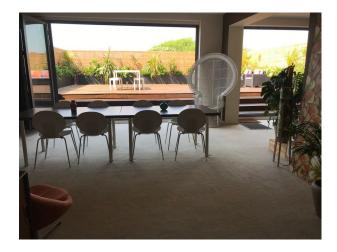

### **Features:**

| Bathroom Types                                                                              | Bedroom Types                                        | Exterior Features                                 | Facilities                                                                              |
|---------------------------------------------------------------------------------------------|------------------------------------------------------|---------------------------------------------------|-----------------------------------------------------------------------------------------|
| • Family Bathroom                                                                           | • Double Bedroom                                     | • Decking                                         | <ul><li>Domestic Power</li><li>Green Room</li><li>Mains Water</li><li>Toilets</li></ul> |
| Floors                                                                                      | Interior Features                                    | Kitchen Facilities                                | Kitchen types                                                                           |
| <ul><li>Carpet</li><li>Painted Floors</li><li>Real Wood Floor</li><li>Tiled Floor</li></ul> | <ul><li>Furnished</li><li>Period Staircase</li></ul> | <ul><li>Breakfast Bar</li><li>Open Plan</li></ul> | • Retro Kitchen                                                                         |
| Rooms                                                                                       | Walls & Windows                                      |                                                   |                                                                                         |

• Bar • Large Windows • Dining Room • Painted Walls • Indoor Swimming Pool • Wallpapered Walls • Wood Clad Walls • Living Room

### Interior

Property Features Include:

-