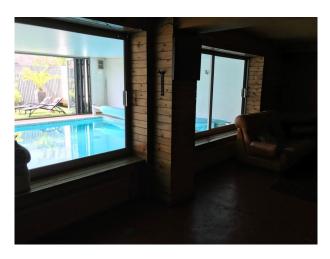

• Bar • Large Windows • Dining Room • Painted Walls • Indoor Swimming Pool • Wallpapered Walls • Wood Clad Walls • Living Room

### Interior

Property Features Include:

-