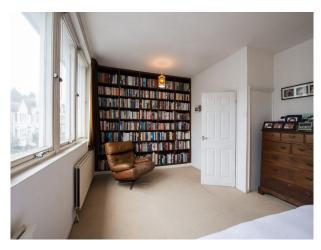

|
| <ul><li>Carpet</li><li>Painted Floors</li><li>Real Wood Floor</li><li>Tiled Floor</li></ul> | <ul><li>Furnished</li><li>Period Staircase</li></ul> | <ul><li>Breakfast Bar</li><li>Open Plan</li></ul> | • Retro Kitchen                                                                         |
| Rooms                                                                                       | Walls & Windows                                      |                                                   |                                                                                         |

• Bar • Large Windows • Dining Room • Painted Walls • Indoor Swimming Pool • Wallpapered Walls • Wood Clad Walls • Living Room

### Interior

Property Features Include:

-