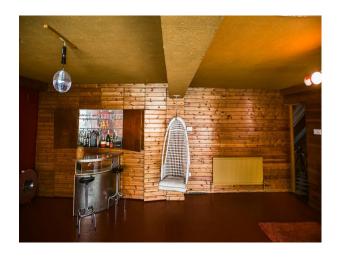

• Bar • Large Windows • Dining Room • Painted Walls • Indoor Swimming Pool • Wallpapered Walls • Wood Clad Walls • Living Room

### Interior

Property Features Include:

-