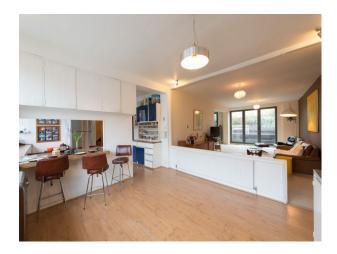

• Bar • Large Windows • Dining Room • Painted Walls • Indoor Swimming Pool • Wallpapered Walls • Wood Clad Walls • Living Room