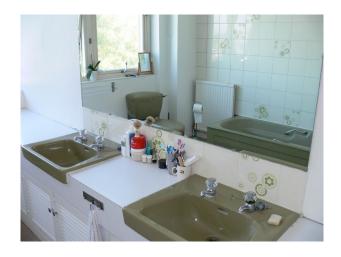

### **Features:**

| Bathroom Types                                                                              | Bedroom Types                                        | Exterior Features                                 | Facilities                                                                              |
|---------------------------------------------------------------------------------------------|------------------------------------------------------|---------------------------------------------------|-----------------------------------------------------------------------------------------|
| • Family Bathroom                                                                           | • Double Bedroom                                     | • Decking                                         | <ul><li>Domestic Power</li><li>Green Room</li><li>Mains Water</li><li>Toilets</li></ul> |
| Floors                                                                                      | Interior Features                                    | Kitchen Facilities                                | Kitchen types                                                                           |
| <ul><li>Carpet</li><li>Painted Floors</li><li>Real Wood Floor</li><li>Tiled Floor</li></ul> | <ul><li>Furnished</li><li>Period Staircase</li></ul> | <ul><li>Breakfast Bar</li><li>Open Plan</li></ul> | • Retro Kitchen                                                                         |
| Rooms                                                                                       | Walls & Windows                                      |                                                   |                                                                                         |

### Interior

Property Features Include:

-