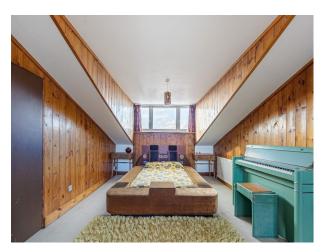

### **Features:**

| Bathroom Types                                                                              | Bedroom Types                                        | Exterior Features                                 | Facilities                                                                              |
|---------------------------------------------------------------------------------------------|------------------------------------------------------|---------------------------------------------------|-----------------------------------------------------------------------------------------|
| • Family Bathroom                                                                           | • Double Bedroom                                     | • Decking                                         | <ul><li>Domestic Power</li><li>Green Room</li><li>Mains Water</li><li>Toilets</li></ul> |
| Floors                                                                                      | Interior Features                                    | Kitchen Facilities                                | Kitchen types                                                                           |
| <ul><li>Carpet</li><li>Painted Floors</li><li>Real Wood Floor</li><li>Tiled Floor</li></ul> | <ul><li>Furnished</li><li>Period Staircase</li></ul> | <ul><li>Breakfast Bar</li><li>Open Plan</li></ul> | • Retro Kitchen                                                                         |
| Rooms                                                                                       | Walls & Windows                                      |                                                   |                                                                                         |