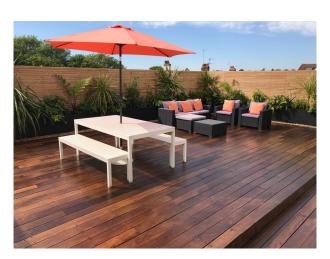

### **Features:**

| Bathroom Types                                                                              | Bedroom Types                                        | Exterior Features                                 | Facilities                                                                              |
|---------------------------------------------------------------------------------------------|------------------------------------------------------|---------------------------------------------------|-----------------------------------------------------------------------------------------|
| • Family Bathroom                                                                           | • Double Bedroom                                     | • Decking                                         | <ul><li>Domestic Power</li><li>Green Room</li><li>Mains Water</li><li>Toilets</li></ul> |
| Floors                                                                                      | Interior Features                                    | Kitchen Facilities                                | Kitchen types                                                                           |
| <ul><li>Carpet</li><li>Painted Floors</li><li>Real Wood Floor</li><li>Tiled Floor</li></ul> | <ul><li>Furnished</li><li>Period Staircase</li></ul> | <ul><li>Breakfast Bar</li><li>Open Plan</li></ul> | • Retro Kitchen                                                                         |
| Rooms                                                                                       | Walls & Windows                                      |                                                   |                                                                                         |