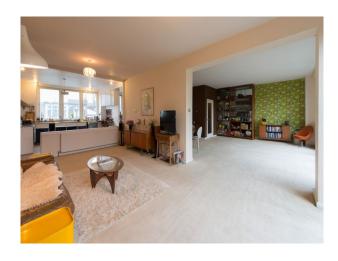

|
| <ul><li>Carpet</li><li>Painted Floors</li><li>Real Wood Floor</li><li>Tiled Floor</li></ul> | <ul><li>Furnished</li><li>Period Staircase</li></ul> | <ul><li>Breakfast Bar</li><li>Open Plan</li></ul> | • Retro Kitchen                                                                         |
| Rooms                                                                                       | Walls & Windows                                      |                                                   |                                                                                         |

• Bar • Large Windows • Dining Room • Painted Walls • Indoor Swimming Pool • Wallpapered Walls • Wood Clad Walls • Living Room

### Interior

Property Features Include:

-