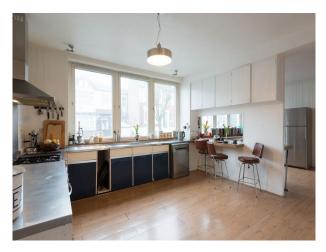

### **Features:**

| Bathroom Types                                                                              | Bedroom Types                                        | Exterior Features                                 | Facilities                                                                              |
|---------------------------------------------------------------------------------------------|------------------------------------------------------|---------------------------------------------------|-----------------------------------------------------------------------------------------|
| • Family Bathroom                                                                           | • Double Bedroom                                     | • Decking                                         | <ul><li>Domestic Power</li><li>Green Room</li><li>Mains Water</li><li>Toilets</li></ul> |
| Floors                                                                                      | Interior Features                                    | Kitchen Facilities                                | Kitchen types                                                                           |
| <ul><li>Carpet</li><li>Painted Floors</li><li>Real Wood Floor</li><li>Tiled Floor</li></ul> | <ul><li>Furnished</li><li>Period Staircase</li></ul> | <ul><li>Breakfast Bar</li><li>Open Plan</li></ul> | • Retro Kitchen                                                                         |
| Rooms                                                                                       | Walls & Windows                                      |                                                   |                                                                                         |