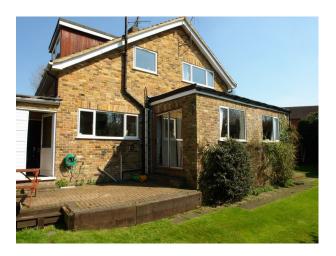

## Interior

Retro 1960's/70's detached, split-level chalet- bungalow style.

DOWNSTAIRS:

Hall - 15' x 9'

Kitchen - 13' x 10'

Lounge  $\hat{a} \in 23\hat{a} \in \mathbb{N} \times 15\hat{a} \in \mathbb{N}$  extending into additional 8ft 6in with folding shutter doors open. Large beamed room with random stone fireplace wall containing wood-burning stove and partly wood-panelled with large mirror facing stone wall. Dining Room -  $22\hat{a} \in \mathbb{N} \times 8\hat{a} \in \mathbb{N} \times 6$ 

Master Bedroom - 14â€<sup>™</sup> x 11â€<sup>™</sup> with en-suite.

UPSTAIRS:

Two further bedrooms,

- Passage
- Office

- Edit suite

- Bathroom

Secluded gardens back and front. Paved Patio.

Very quiet corner location adjoining woods, sports field and open areas.