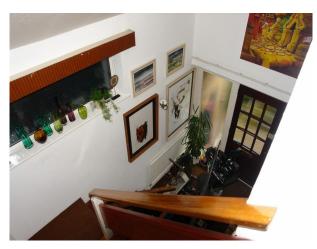

## Interior

Retro 1960's/70's detached, split-level chalet- bungalow style.

DOWNSTAIRS:

Hall - 15' x 9'

Kitchen - 13' x 10'

Lounge  $\hat{a} \in 23\hat{a} \in \mathbb{N} \times 15\hat{a} \in \mathbb{N}$  extending into additional 8ft 6in with folding shutter doors open. Large beamed room with random stone fireplace wall containing wood-burning stove and partly wood-panelled with large mirror facing stone wall. Dining Room -  $22\hat{a} \in \mathbb{N} \times 8\hat{a} \in \mathbb{N} \times 6$ 