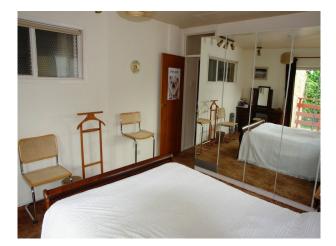

Master Bedroom - 14â€<sup>™</sup> x 11â€<sup>™</sup> with en-suite.

UPSTAIRS:

Two further bedrooms,

- Passage
- Office

- Edit suite

- Bathroom

Secluded gardens back and front. Paved Patio.

Very quiet corner location adjoining woods, sports field and open areas.