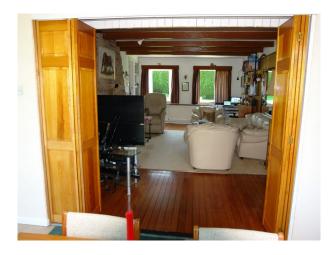

## Interior

Retro 1960's/70's detached, split-level chalet- bungalow style.

DOWNSTAIRS:

Hall - 15' x 9'

Kitchen - 13' x 10'

Lounge  $\hat{a} \in 23\hat{a} \in \mathbb{N} \times 15\hat{a} \in \mathbb{N}$  extending into additional 8ft 6in with folding shutter doors open. Large beamed room with random stone fireplace wall containing wood-burning stove and partly wood-panelled with large mirror facing stone wall. Dining Room -  $22\hat{a} \in \mathbb{N} \times 8\hat{a} \in \mathbb{N} \times 6$ 