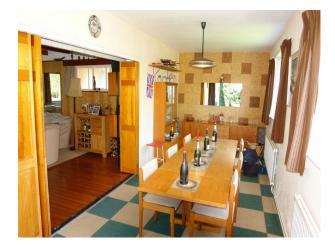

## Interior

Retro 1960's/70's detached, split-level chalet- bungalow style.

DOWNSTAIRS:

Hall - 15' x 9'

Kitchen - 13' x 10'

Lounge  $\hat{a} \in 23\hat{a} \in \mathbb{N} \times 15\hat{a} \in \mathbb{N}$  extending into additional 8ft 6in with folding shutter doors open. Large beamed room with random stone fireplace wall containing wood-burning stove and partly wood-panelled with large mirror facing stone wall. Dining Room -  $22\hat{a} \in \mathbb{N} \times 8\hat{a} \in \mathbb{N} \times 6$ 