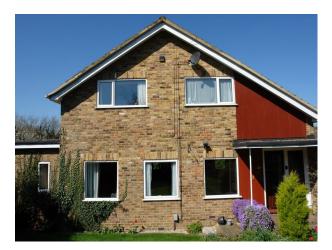

## Interior

Retro 1960's/70's detached, split-level chalet- bungalow style.

DOWNSTAIRS:

Hall - 15' x 9'

Kitchen - 13' x 10'

Lounge  $\hat{a} \in 23\hat{a} \in \mathbb{N} \times 15\hat{a} \in \mathbb{N}$  extending into additional 8ft 6in with folding shutter doors open. Large beamed room with random stone fireplace wall containing wood-burning stove and partly wood-panelled with large mirror facing stone wall. Dining Room -  $22\hat{a} \in \mathbb{N} \times 8\hat{a} \in \mathbb{N} \times 6$ 