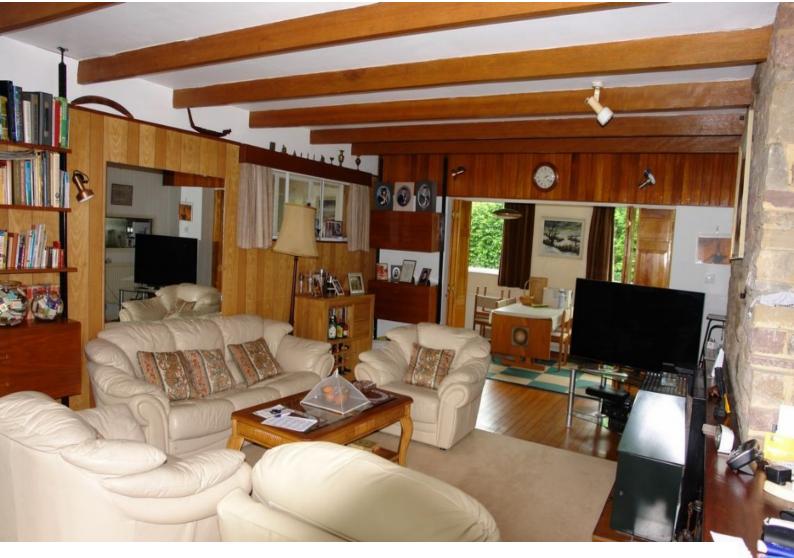

## Interior

Retro 1960's/70's detached, split-level chalet- bungalow style.

DOWNSTAIRS:

Hall - 15' x 9'

Kitchen - 13' x 10'

Lounge  $\hat{a} \in 23\hat{a} \in \mathbb{N} \times 15\hat{a} \in \mathbb{N}$  extending into additional 8ft 6in with folding shutter doors open. Large beamed room with random stone fireplace wall containing wood-burning stove and partly wood-panelled with large mirror facing stone wall. Dining Room -  $22\hat{a} \in \mathbb{N} \times 8\hat{a} \in \mathbb{N} \times 6$ 

Master Bedroom - 14â€<sup>™</sup> x 11â€<sup>™</sup> with en-suite.

UPSTAIRS:

Two further bedrooms,

- Passage
- Office

- Edit suite

- Bathroom

Secluded gardens back and front. Paved Patio.

Very quiet corner location adjoining woods, sports field and open areas.