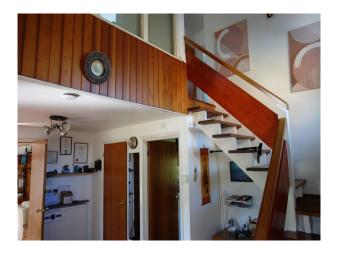

## Interior

Retro 1960's/70's detached, split-level chalet- bungalow style.

DOWNSTAIRS:

Hall - 15' x 9'

Kitchen - 13' x 10'

Lounge  $\hat{a} \in 23\hat{a} \in \mathbb{N} \times 15\hat{a} \in \mathbb{N}$  extending into additional 8ft 6in with folding shutter doors open. Large beamed room with random stone fireplace wall containing wood-burning stove and partly wood-panelled with large mirror facing stone wall. Dining Room -  $22\hat{a} \in \mathbb{N} \times 8\hat{a} \in \mathbb{N} \times 6$ 

Master Bedroom - 14â€<sup>™</sup> x 11â€<sup>™</sup> with en-suite.

UPSTAIRS:

Two further bedrooms,

- Passage
- Office

- Edit suite

- Bathroom

Secluded gardens back and front. Paved Patio.

Very quiet corner location adjoining woods, sports field and open areas.