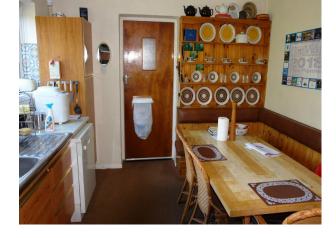

## Interior

Retro 1960's/70's detached, split-level chalet- bungalow style.

DOWNSTAIRS:

Hall - 15' x 9'

Kitchen - 13' x 10'

Lounge  $\hat{a} \in 23\hat{a} \in \mathbb{N} \times 15\hat{a} \in \mathbb{N}$  extending into additional 8ft 6in with folding shutter doors open. Large beamed room with random stone fireplace wall containing wood-burning stove and partly wood-panelled with large mirror facing stone wall. Dining Room -  $22\hat{a} \in \mathbb{N} \times 8\hat{a} \in \mathbb{N} \times 6$ 