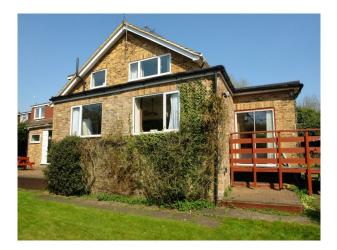

## Interior

Retro 1960's/70's detached, split-level chalet- bungalow style.

DOWNSTAIRS:

Hall - 15' x 9'

Kitchen - 13' x 10'

Lounge  $\hat{a} \in 23\hat{a} \in \mathbb{N} \times 15\hat{a} \in \mathbb{N}$  extending into additional 8ft 6in with folding shutter doors open. Large beamed room with random stone fireplace wall containing wood-burning stove and partly wood-panelled with large mirror facing stone wall. Dining Room -  $22\hat{a} \in \mathbb{N} \times 8\hat{a} \in \mathbb{N} \times 6$ 

Master Bedroom - 14â€<sup>™</sup> x 11â€<sup>™</sup> with en-suite.

UPSTAIRS:

Two further bedrooms,

- Passage
- Office

- Edit suite

- Bathroom

Secluded gardens back and front. Paved Patio.

Very quiet corner location adjoining woods, sports field and open areas.