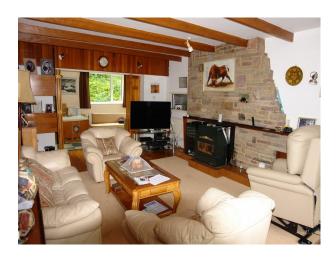

## Interior

Retro 1960's/70's detached, split-level chalet- bungalow style.

DOWNSTAIRS:

Hall - 15' x 9'

Kitchen - 13' x 10'

Lounge  $\hat{a} \in 23\hat{a} \in \mathbb{N} \times 15\hat{a} \in \mathbb{N}$  extending into additional 8ft 6in with folding shutter doors open. Large beamed room with random stone fireplace wall containing wood-burning stove and partly wood-panelled with large mirror facing stone wall. Dining Room -  $22\hat{a} \in \mathbb{N} \times 8\hat{a} \in \mathbb{N} \times 6$ 

Master Bedroom - 14â€<sup>™</sup> x 11â€<sup>™</sup> with en-suite.

UPSTAIRS:

Two further bedrooms,

- Passage
- Office

- Edit suite

- Bathroom

Secluded gardens back and front. Paved Patio.

Very quiet corner location adjoining woods, sports field and open areas.