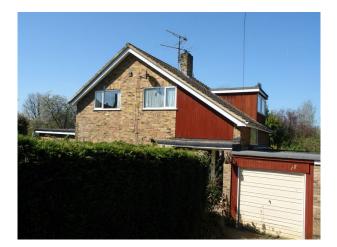

## Interior

Retro 1960's/70's detached, split-level chalet- bungalow style.

DOWNSTAIRS:

Hall - 15' x 9'

Kitchen - 13' x 10'

Lounge  $\hat{a} \in 23\hat{a} \in \mathbb{N} \times 15\hat{a} \in \mathbb{N}$  extending into additional 8ft 6in with folding shutter doors open. Large beamed room with random stone fireplace wall containing wood-burning stove and partly wood-panelled with large mirror facing stone wall. Dining Room -  $22\hat{a} \in \mathbb{N} \times 8\hat{a} \in \mathbb{N} \times 6$ 

Master Bedroom - 14â€<sup>™</sup> x 11â€<sup>™</sup> with en-suite.

UPSTAIRS:

Two further bedrooms,

- Passage
- Office

- Edit suite

- Bathroom

Secluded gardens back and front. Paved Patio.

Very quiet corner location adjoining woods, sports field and open areas.