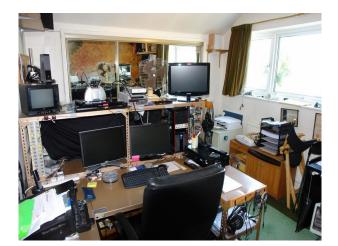

Master Bedroom - 14â€<sup>™</sup> x 11â€<sup>™</sup> with en-suite.

UPSTAIRS:

Two further bedrooms,

- Passage
- Office

- Edit suite

- Bathroom

Secluded gardens back and front. Paved Patio.

Very quiet corner location adjoining woods, sports field and open areas.