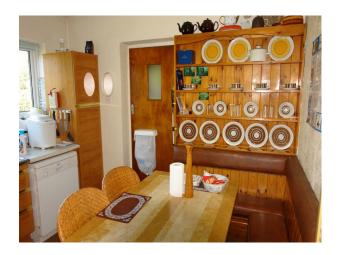

## Interior

Retro 1960's/70's detached, split-level chalet- bungalow style.

DOWNSTAIRS:

Hall - 15' x 9'

Kitchen - 13' x 10'

Lounge  $\hat{a} \in 23\hat{a} \in \mathbb{N} \times 15\hat{a} \in \mathbb{N}$  extending into additional 8ft 6in with folding shutter doors open. Large beamed room with random stone fireplace wall containing wood-burning stove and partly wood-panelled with large mirror facing stone wall. Dining Room -  $22\hat{a} \in \mathbb{N} \times 8\hat{a} \in \mathbb{N} \times 6$ 