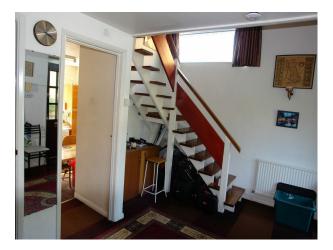

## Interior

Retro 1960's/70's detached, split-level chalet- bungalow style.

DOWNSTAIRS:

Hall - 15' x 9'

Kitchen - 13' x 10'

Lounge  $\hat{a} \in 23\hat{a} \in \mathbb{N} \times 15\hat{a} \in \mathbb{N}$  extending into additional 8ft 6in with folding shutter doors open. Large beamed room with random stone fireplace wall containing wood-burning stove and partly wood-panelled with large mirror facing stone wall. Dining Room -  $22\hat{a} \in \mathbb{N} \times 8\hat{a} \in \mathbb{N} \times 6$ 

Master Bedroom - 14â€<sup>™</sup> x 11â€<sup>™</sup> with en-suite.

UPSTAIRS:

Two further bedrooms,

- Passage
- Office

- Edit suite

- Bathroom

Secluded gardens back and front. Paved Patio.

Very quiet corner location adjoining woods, sports field and open areas.