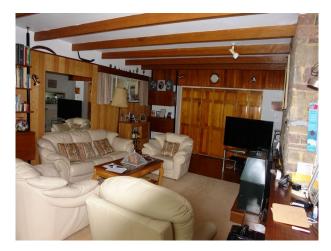

## Interior

Retro 1960's/70's detached, split-level chalet- bungalow style.

DOWNSTAIRS:

Hall - 15' x 9'

Kitchen - 13' x 10'

Lounge  $\hat{a} \in 23\hat{a} \in \mathbb{N} \times 15\hat{a} \in \mathbb{N}$  extending into additional 8ft 6in with folding shutter doors open. Large beamed room with random stone fireplace wall containing wood-burning stove and partly wood-panelled with large mirror facing stone wall. Dining Room -  $22\hat{a} \in \mathbb{N} \times 8\hat{a} \in \mathbb{N} \times 6$ 