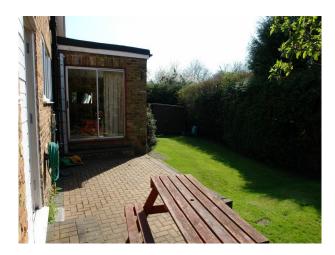

Master Bedroom - 14â€<sup>™</sup> x 11â€<sup>™</sup> with en-suite.

UPSTAIRS:

Two further bedrooms,

- Passage
- Office

- Edit suite

- Bathroom

Secluded gardens back and front. Paved Patio.

Very quiet corner location adjoining woods, sports field and open areas.