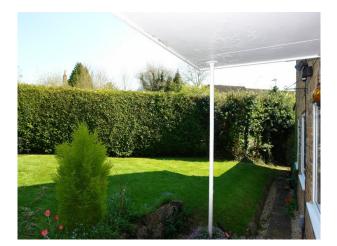

Master Bedroom - 14â€<sup>™</sup> x 11â€<sup>™</sup> with en-suite.

UPSTAIRS:

Two further bedrooms,

- Passage
- Office

- Edit suite

- Bathroom

Secluded gardens back and front. Paved Patio.

Very quiet corner location adjoining woods, sports field and open areas.