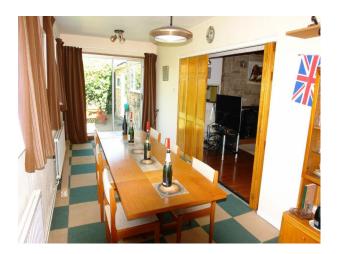

## Interior

Retro 1960's/70's detached, split-level chalet- bungalow style.

DOWNSTAIRS:

Hall - 15' x 9'

Kitchen - 13' x 10'

Lounge  $\hat{a} \in 23\hat{a} \in \mathbb{N} \times 15\hat{a} \in \mathbb{N}$  extending into additional 8ft 6in with folding shutter doors open. Large beamed room with random stone fireplace wall containing wood-burning stove and partly wood-panelled with large mirror facing stone wall. Dining Room -  $22\hat{a} \in \mathbb{N} \times 8\hat{a} \in \mathbb{N} \times 6$ 