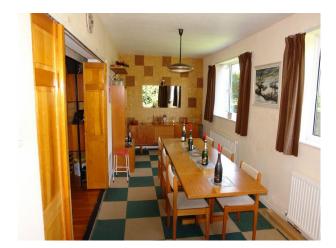

## Interior

Retro 1960's/70's detached, split-level chalet- bungalow style.

DOWNSTAIRS:

Hall - 15' x 9'

Kitchen - 13' x 10'

Lounge  $\hat{a} \in 23\hat{a} \in \mathbb{N} \times 15\hat{a} \in \mathbb{N}$  extending into additional 8ft 6in with folding shutter doors open. Large beamed room with random stone fireplace wall containing wood-burning stove and partly wood-panelled with large mirror facing stone wall. Dining Room -  $22\hat{a} \in \mathbb{N} \times 8\hat{a} \in \mathbb{N} \times 6$ 