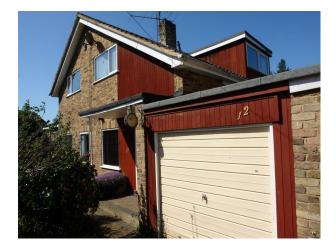

## Interior

Retro 1960's/70's detached, split-level chalet- bungalow style.

DOWNSTAIRS:

Hall - 15' x 9'

Kitchen - 13' x 10'

Lounge  $\hat{a} \in 23\hat{a} \in \mathbb{N} \times 15\hat{a} \in \mathbb{N}$  extending into additional 8ft 6in with folding shutter doors open. Large beamed room with random stone fireplace wall containing wood-burning stove and partly wood-panelled with large mirror facing stone wall. Dining Room -  $22\hat{a} \in \mathbb{N} \times 8\hat{a} \in \mathbb{N} \times 6$ 

Master Bedroom - 14â€<sup>™</sup> x 11â€<sup>™</sup> with en-suite.

UPSTAIRS:

Two further bedrooms,

- Passage
- Office

- Edit suite

- Bathroom

Secluded gardens back and front. Paved Patio.

Very quiet corner location adjoining woods, sports field and open areas.