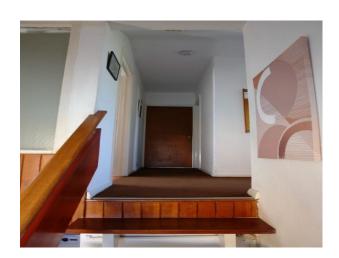

## Interior

Retro 1960's/70's detached, split-level chalet- bungalow style.

DOWNSTAIRS:

Hall - 15' x 9'

Kitchen - 13' x 10'

Lounge  $\hat{a} \in 23\hat{a} \in \mathbb{N} \times 15\hat{a} \in \mathbb{N}$  extending into additional 8ft 6in with folding shutter doors open. Large beamed room with random stone fireplace wall containing wood-burning stove and partly wood-panelled with large mirror facing stone wall. Dining Room -  $22\hat{a} \in \mathbb{N} \times 8\hat{a} \in \mathbb{N} \times 6$ 