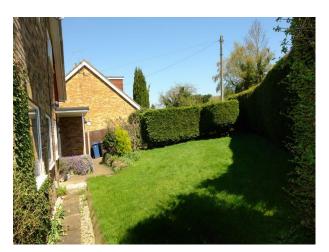

Master Bedroom - 14â€<sup>™</sup> x 11â€<sup>™</sup> with en-suite.

UPSTAIRS:

Two further bedrooms,

- Passage
- Office

- Edit suite

- Bathroom

Secluded gardens back and front. Paved Patio.

Very quiet corner location adjoining woods, sports field and open areas.