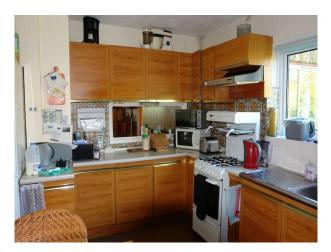

## Interior

Retro 1960's/70's detached, split-level chalet- bungalow style.

DOWNSTAIRS:

Hall - 15' x 9'

Kitchen - 13' x 10'

Lounge  $\hat{a} \in 23\hat{a} \in \mathbb{N} \times 15\hat{a} \in \mathbb{N}$  extending into additional 8ft 6in with folding shutter doors open. Large beamed room with random stone fireplace wall containing wood-burning stove and partly wood-panelled with large mirror facing stone wall. Dining Room -  $22\hat{a} \in \mathbb{N} \times 8\hat{a} \in \mathbb{N} \times 6$ 