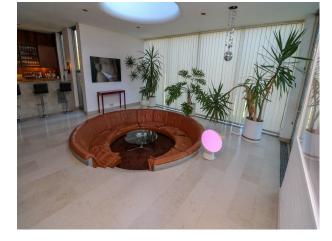

# LON4137 Retro 70s Home For Filming

This retro 70's designer home is perfect for filming, photo shoots and music videos. This beautiful retro home provides spacious rooms and floor sunken leather sofas that creates an amazing look and feel to the house.

### **Retro 70s Home For Filming**

This retro 70's designer home is perfect for filming, photo shoots and music videos. This beautiful retro home provides spacious rooms and floor sunken leather sofas that creates an amazing look and feel to the house.

### Interior

Spacious detached family home with original 60s/70s interior features.