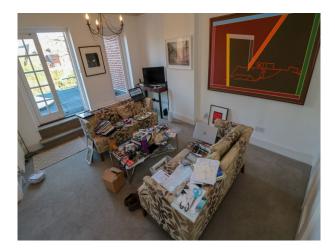

# LON4137 Retro 70s Home For Filming

This retro 70's designer home is perfect for filming, photo shoots and music videos. This beautiful retro home provides spacious rooms and floor sunken leather sofas that creates an amazing look and feel to the house.

### **Retro 70s Home For Filming**

This retro 70's designer home is perfect for filming, photo shoots and music videos. This beautiful retro home provides spacious rooms and floor sunken leather sofas that creates an amazing look and feel to the house.