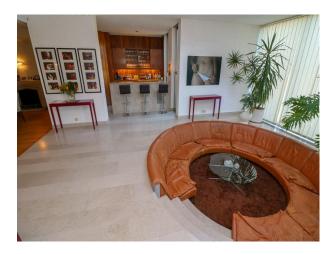

# LON4137 Retro 70s Home For Filming

This retro 70's designer home is perfect for filming, photo shoots and music videos. This beautiful retro home provides spacious rooms and floor sunken leather sofas that creates an amazing look and feel to the house.

### **Retro 70s Home For Filming**

This retro 70's designer home is perfect for filming, photo shoots and music videos. This beautiful retro home provides spacious rooms and floor sunken leather sofas that creates an amazing look and feel to the house.

### Interior

Spacious detached family home with original 60s/70s interior features.