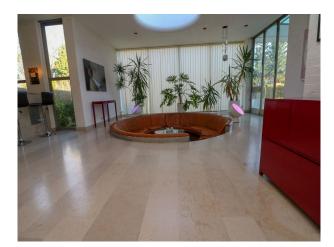

# LON4137 Retro 70s Home For Filming

This retro 70's designer home is perfect for filming, photo shoots and music videos. This beautiful retro home provides spacious rooms and floor sunken leather sofas that creates an amazing look and feel to the house.

### **Retro 70s Home For Filming**

This retro 70's designer home is perfect for filming, photo shoots and music videos. This beautiful retro home provides spacious rooms and floor sunken leather sofas that creates an amazing look and feel to the house.

### Interior

Spacious detached family home with original 60s/70s interior features.