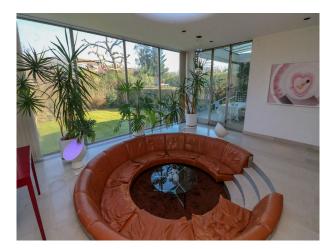

# LON4137 Retro 70s Home For Filming

This retro 70's designer home is perfect for filming, photo shoots and music videos. This beautiful retro home provides spacious rooms and floor sunken leather sofas that creates an amazing look and feel to the house.

### **Retro 70s Home For Filming**

This retro 70's designer home is perfect for filming, photo shoots and music videos. This beautiful retro home provides spacious rooms and floor sunken leather sofas that creates an amazing look and feel to the house.

### Interior

Spacious detached family home with original 60s/70s interior features.