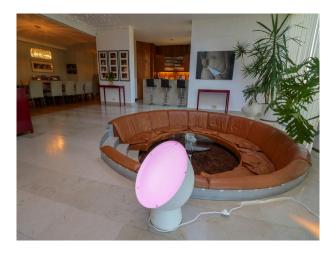

# LON4137 Retro 70s Home For Filming

This retro 70's designer home is perfect for filming, photo shoots and music videos. This beautiful retro home provides spacious rooms and floor sunken leather sofas that creates an amazing look and feel to the house.

### **Retro 70s Home For Filming**

This retro 70's designer home is perfect for filming, photo shoots and music videos. This beautiful retro home provides spacious rooms and floor sunken leather sofas that creates an amazing look and feel to the house.

### Interior

Spacious detached family home with original 60s/70s interior features.