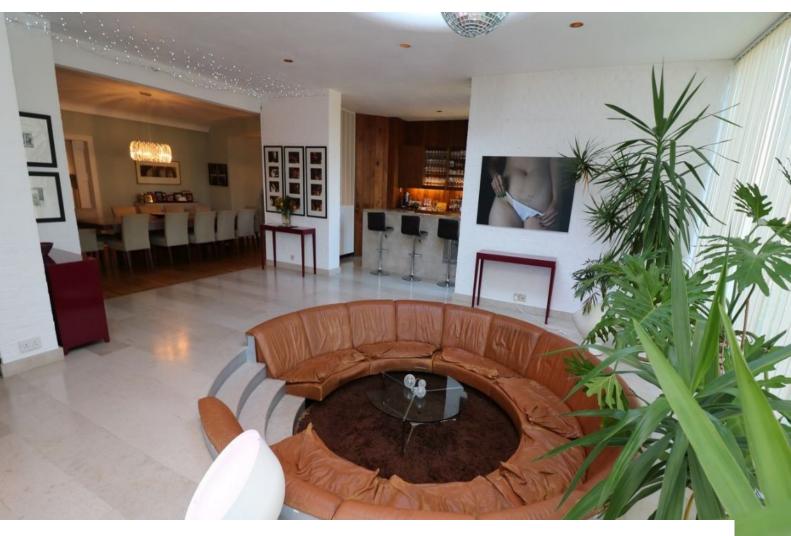

# LON4137 Retro 70s Home For Filming

This retro 70's designer home is perfect for filming, photo shoots and music videos. This beautiful retro home provides spacious rooms and floor sunken leather sofas that creates an amazing look and feel to the house.

### **Retro 70s Home For Filming**

This retro 70's designer home is perfect for filming, photo shoots and music videos. This beautiful retro home provides spacious rooms and floor sunken leather sofas that creates an amazing look and feel to the house.

### Interior

Spacious detached family home with original 60s/70s interior features.