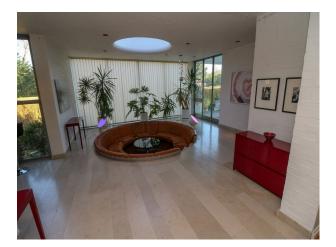

# LON4137 Retro 70s Home For Filming

This retro 70's designer home is perfect for filming, photo shoots and music videos. This beautiful retro home provides spacious rooms and floor sunken leather sofas that creates an amazing look and feel to the house.

### **Retro 70s Home For Filming**

This retro 70's designer home is perfect for filming, photo shoots and music videos. This beautiful retro home provides spacious rooms and floor sunken leather sofas that creates an amazing look and feel to the house.

### Interior

Spacious detached family home with original 60s/70s interior features.