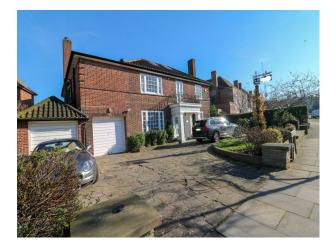

# LON4137 Retro 70s Home For Filming

This retro 70's designer home is perfect for filming, photo shoots and music videos. This beautiful retro home provides spacious rooms and floor sunken leather sofas that creates an amazing look and feel to the house.

### **Retro 70s Home For Filming**

This retro 70's designer home is perfect for filming, photo shoots and music videos. This beautiful retro home provides spacious rooms and floor sunken leather sofas that creates an amazing look and feel to the house.