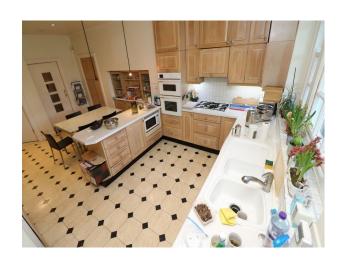

### Interior

Spacious detached family home with original 60s/70s interior features.