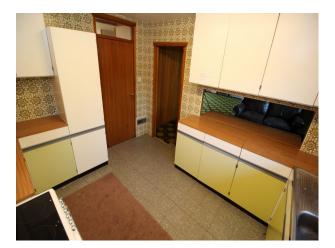

### Interior

Detached family home in upside down configuration (bedrooms downstairs). Presented with original kitchen and bathrooms, and with 70s Axminster carpets. Living room has a serving hatch through to the kitchen. Available for filming and still shoots.