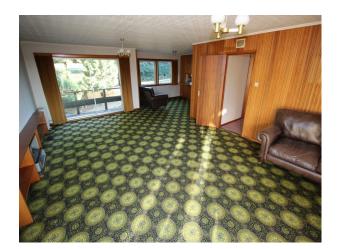

### Interior

Detached family home in upside down configuration (bedrooms downstairs). Presented with original kitchen and bathrooms, and with 70s Axminster carpets. Living room has a serving hatch through to the kitchen. Available for filming and still shoots.