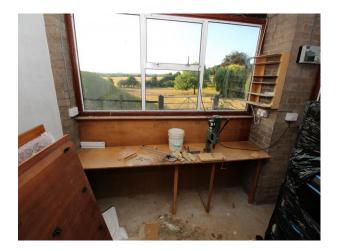

### Interior

Detached family home in upside down configuration (bedrooms downstairs). Presented with original kitchen and bathrooms, and with 70s Axminster carpets. Living room has a serving hatch through to the kitchen. Available for filming and still shoots.