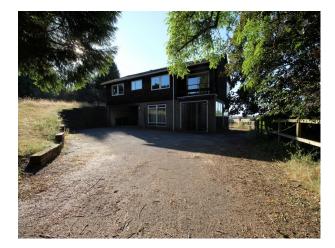

# WM3353 Retro 70s House With Tennis Court For Filming

 $\label{eq:empty} \mbox{ betached property close to Birmingham and Manchester. The property is pre-renovation condition and retains its 70s patterned carpets etc. Available until Q4/21$ 

# **Retro 70s House With Tennis Court For Filming**

Empty detached property close to Birmingham and Manchester. The property is pre-renovation condition and retains its 70s patterned carpets etc. Available until Q4/21

### Interior

Detached family home in upside down configuration (bedrooms downstairs). Presented with original kitchen and bathrooms, and with 70s Axminster carpets. Living room has a serving hatch through to the kitchen. Available for filming and still shoots.