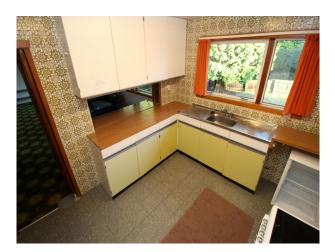

### Interior

Detached family home in upside down configuration (bedrooms downstairs). Presented with original kitchen and bathrooms, and with 70s Axminster carpets. Living room has a serving hatch through to the kitchen. Available for filming and still shoots.