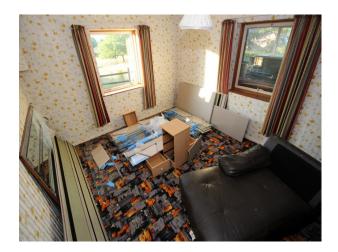

### Interior

Detached family home in upside down configuration (bedrooms downstairs). Presented with original kitchen and bathrooms, and with 70s Axminster carpets. Living room has a serving hatch through to the kitchen. Available for filming and still shoots.