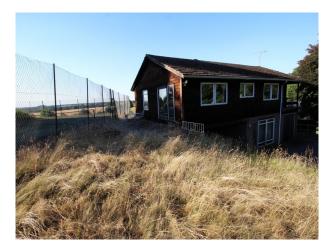

# WM3353 Retro 70s House With Tennis Court For Filming

 $\label{eq:empty} \mbox{ betached property close to Birmingham and Manchester. The property is pre-renovation condition and retains its 70s patterned carpets etc. Available until Q4/21$ 

# **Retro 70s House With Tennis Court For Filming**

Empty detached property close to Birmingham and Manchester. The property is pre-renovation condition and retains its 70s patterned carpets etc. Available until Q4/21

### Interior

Detached family home in upside down configuration (bedrooms downstairs). Presented with original kitchen and bathrooms, and with 70s Axminster carpets. Living room has a serving hatch through to the kitchen. Available for filming and still shoots.