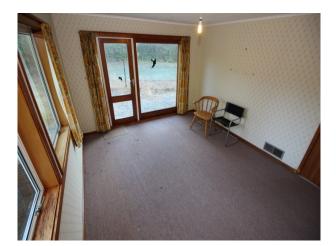

### Interior

Detached family home in upside down configuration (bedrooms downstairs). Presented with original kitchen and bathrooms, and with 70s Axminster carpets. Living room has a serving hatch through to the kitchen. Available for filming and still shoots.