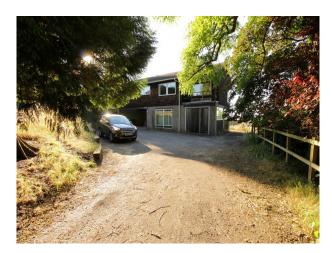

# WM3353 Retro 70s House With Tennis Court For Filming

 $\label{eq:empty} \mbox{ betached property close to Birmingham and Manchester. The property is pre-renovation condition and retains its 70s patterned carpets etc. Available until Q4/21$ 

# **Retro 70s House With Tennis Court For Filming**

Empty detached property close to Birmingham and Manchester. The property is pre-renovation condition and retains its 70s patterned carpets etc. Available until Q4/21

Location: Staffordshire, United Kingdom Within the M25: No Categories: Family Houses | Retro No Bedrooms: 4

### Interior

Detached family home in upside down configuration (bedrooms downstairs). Presented with original kitchen and bathrooms, and with 70s Axminster carpets. Living room has a serving hatch through to the kitchen. Available for filming and still shoots.