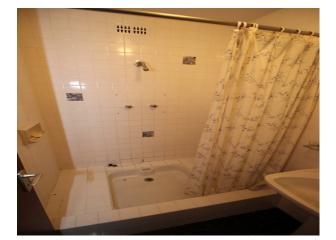

### Interior

Detached family home in upside down configuration (bedrooms downstairs). Presented with original kitchen and bathrooms, and with 70s Axminster carpets. Living room has a serving hatch through to the kitchen. Available for filming and still shoots.