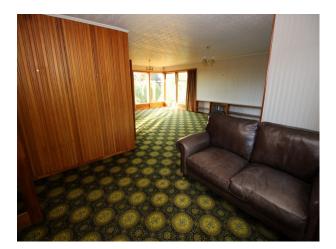

### Interior

Detached family home in upside down configuration (bedrooms downstairs). Presented with original kitchen and bathrooms, and with 70s Axminster carpets. Living room has a serving hatch through to the kitchen. Available for filming and still shoots.