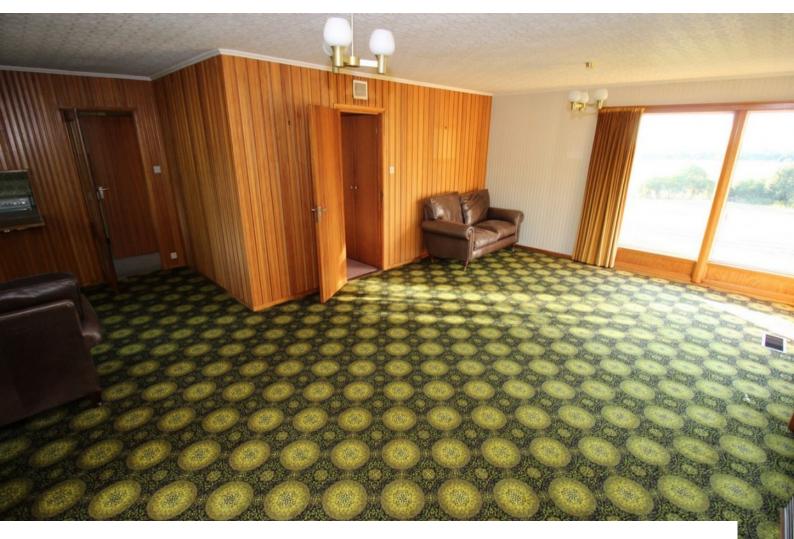

### Interior

Detached family home in upside down configuration (bedrooms downstairs). Presented with original kitchen and bathrooms, and with 70s Axminster carpets. Living room has a serving hatch through to the kitchen. Available for filming and still shoots.