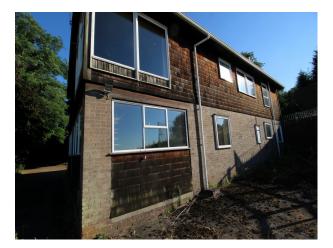

# WM3353 Retro 70s House With Tennis Court For Filming

 $\label{eq:empty} \mbox{ betached property close to Birmingham and Manchester. The property is pre-renovation condition and retains its 70s patterned carpets etc. Available until Q4/21$ 

# **Retro 70s House With Tennis Court For Filming**

Empty detached property close to Birmingham and Manchester. The property is pre-renovation condition and retains its 70s patterned carpets etc. Available until Q4/21

### Interior

Detached family home in upside down configuration (bedrooms downstairs). Presented with original kitchen and bathrooms, and with 70s Axminster carpets. Living room has a serving hatch through to the kitchen. Available for filming and still shoots.