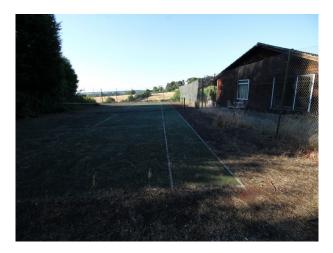

## **Features:**

| Bathroom Types    | Bedroom Types     | Exterior Features                                      | Facilities                                                           |
|-------------------|-------------------|--------------------------------------------------------|----------------------------------------------------------------------|
| • Family Bathroom | • Double Bedroom  | • Tennis Court                                         | <ul><li>Domestic Power</li><li>Mains Water</li><li>Toilets</li></ul> |
| Floors            | Interior Features | Kitchen types                                          | Parking                                                              |
| • Carpet          | • Unfurnished     | <ul><li>Coloured Units</li><li>Retro Kitchen</li></ul> | <ul><li> Driveway</li><li> Off Street Parking</li></ul>              |
| Rooms             | Views             | Walls & Windows                                        |                                                                      |
| • Lounge          | Countryside View  | • Large Windows                                        |                                                                      |