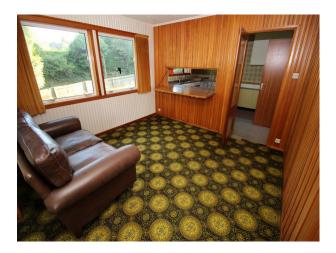

### Interior

Detached family home in upside down configuration (bedrooms downstairs). Presented with original kitchen and bathrooms, and with 70s Axminster carpets. Living room has a serving hatch through to the kitchen. Available for filming and still shoots.