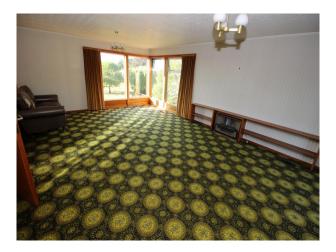

### Interior

Detached family home in upside down configuration (bedrooms downstairs). Presented with original kitchen and bathrooms, and with 70s Axminster carpets. Living room has a serving hatch through to the kitchen. Available for filming and still shoots.