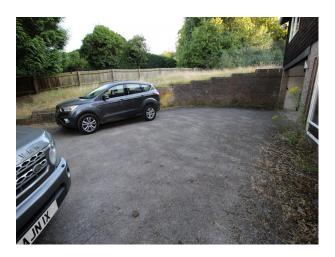

## **Features:**

| Bathroom Types    | Bedroom Types     | Exterior Features                                      | Facilities                                                           |
|-------------------|-------------------|--------------------------------------------------------|----------------------------------------------------------------------|
| • Family Bathroom | • Double Bedroom  | • Tennis Court                                         | <ul><li>Domestic Power</li><li>Mains Water</li><li>Toilets</li></ul> |
| Floors            | Interior Features | Kitchen types                                          | Parking                                                              |
| • Carpet          | • Unfurnished     | <ul><li>Coloured Units</li><li>Retro Kitchen</li></ul> | <ul><li> Driveway</li><li> Off Street Parking</li></ul>              |
| Rooms             | Views             | Walls & Windows                                        |                                                                      |
| • Lounge          | Countryside View  | • Large Windows                                        |                                                                      |