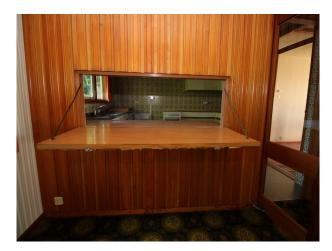

### Interior

Detached family home in upside down configuration (bedrooms downstairs). Presented with original kitchen and bathrooms, and with 70s Axminster carpets. Living room has a serving hatch through to the kitchen. Available for filming and still shoots.