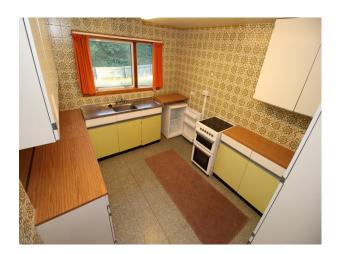

### Interior

Detached family home in upside down configuration (bedrooms downstairs). Presented with original kitchen and bathrooms, and with 70s Axminster carpets. Living room has a serving hatch through to the kitchen. Available for filming and still shoots.