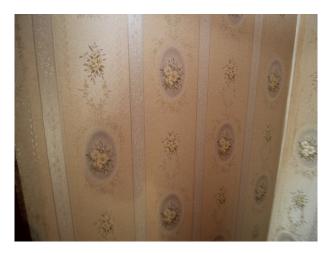

• Wallpapered Walls

Residential View

### Interior

Detached family home in upside down configuration (bedrooms downstairs). Presented with original kitchen and bathrooms, and with 70s Axminster carpets. Living room has a serving hatch through to the kitchen. Available for filming and still shoots.