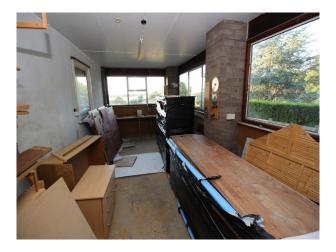

### Interior

Detached family home in upside down configuration (bedrooms downstairs). Presented with original kitchen and bathrooms, and with 70s Axminster carpets. Living room has a serving hatch through to the kitchen. Available for filming and still shoots.