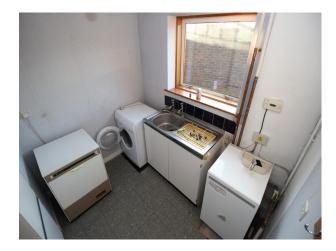

### Interior

Detached family home in upside down configuration (bedrooms downstairs). Presented with original kitchen and bathrooms, and with 70s Axminster carpets. Living room has a serving hatch through to the kitchen. Available for filming and still shoots.