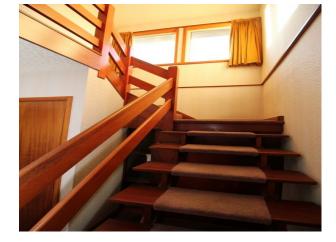

### Interior

Detached family home in upside down configuration (bedrooms downstairs). Presented with original kitchen and bathrooms, and with 70s Axminster carpets. Living room has a serving hatch through to the kitchen. Available for filming and still shoots.