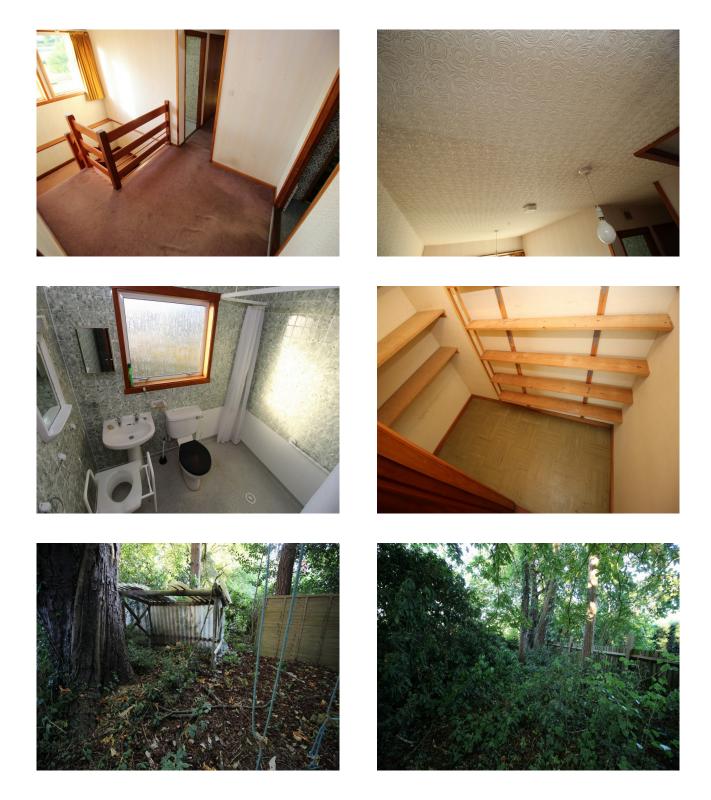

### Interior

Detached family home in upside down configuration (bedrooms downstairs). Presented with original kitchen and bathrooms, and with 70s Axminster carpets. Living room has a serving hatch through to the kitchen. Available for filming and still shoots.