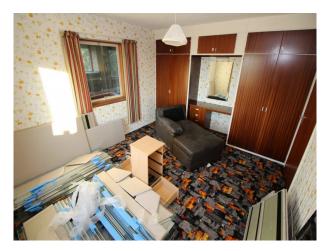

### Interior

Detached family home in upside down configuration (bedrooms downstairs). Presented with original kitchen and bathrooms, and with 70s Axminster carpets. Living room has a serving hatch through to the kitchen. Available for filming and still shoots.