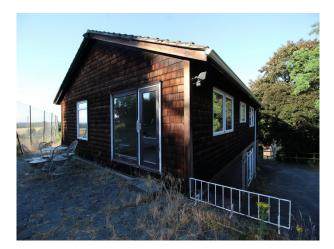

# WM3353 Retro 70s House With Tennis Court For Filming

 $\label{eq:empty} \mbox{ betached property close to Birmingham and Manchester. The property is pre-renovation condition and retains its 70s patterned carpets etc. Available until Q4/21$ 

# **Retro 70s House With Tennis Court For Filming**

Empty detached property close to Birmingham and Manchester. The property is pre-renovation condition and retains its 70s patterned carpets etc. Available until Q4/21

### Interior

Detached family home in upside down configuration (bedrooms downstairs). Presented with original kitchen and bathrooms, and with 70s Axminster carpets. Living room has a serving hatch through to the kitchen. Available for filming and still shoots.