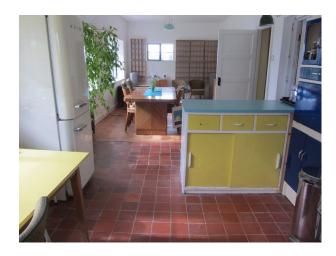

#### Interior

lounge with retro furniture, parka floor, white walls and period fireplace dinning room retro furniture, parka floor and white walls kitchen blue and and specifications; white retro cabinets, white rayburn and tiled floor green retro bathroom suite with white and green tiles cloakroom with white, green and yellow tiles double bedroom with retro furniture and specifications.