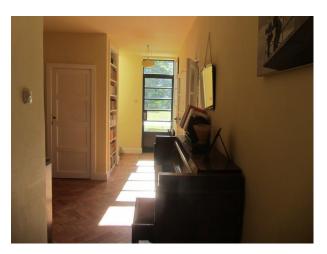

#### Interior

lounge with retro furniture, parka floor, white walls and period fireplace dinning room retro furniture, parka floor and white walls kitchen blue and and specifications; white retro cabinets, white rayburn and tiled floor green retro bathroom suite with white and green tiles cloakroom with white, green and yellow tiles double bedroom with retro furniture and specifications.