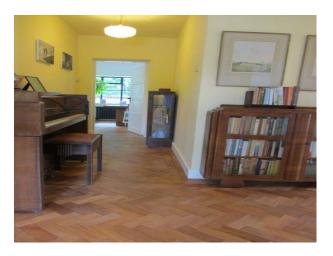

#### Interior

lounge with retro furniture, parka floor, white walls and period fireplace dinning room retro furniture, parka floor and white walls kitchen blue and and specifications; white retro cabinets, white rayburn and tiled floor green retro bathroom suite with white and green tiles cloakroom with white, green and yellow tiles double bedroom with retro furniture and specifications.