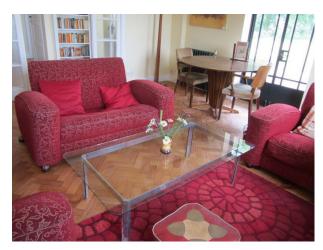

#### Interior

lounge with retro furniture, parka floor, white walls and period fireplace dinning room retro furniture, parka floor and white walls kitchen blue and and specifications; white retro cabinets, white rayburn and tiled floor green retro bathroom suite with white and green tiles cloakroom with white, green and yellow tiles double bedroom with retro furniture and specifications.