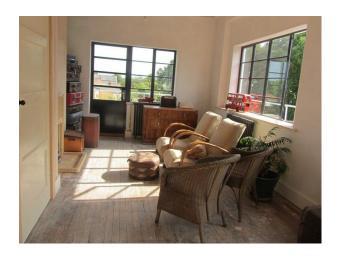

#### Interior

lounge with retro furniture, parka floor, white walls and period fireplace dinning room retro furniture, parka floor and white walls kitchen blue and and specifications; white retro cabinets, white rayburn and tiled floor green retro bathroom suite with white and green tiles cloakroom with white, green and yellow tiles double bedroom with retro furniture and specifications.