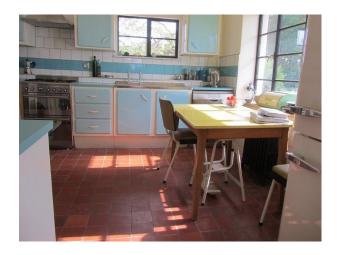

#### Interior

lounge with retro furniture, parka floor, white walls and period fireplace dinning room retro furniture, parka floor and white walls kitchen blue and and specifications; white retro cabinets, white rayburn and tiled floor green retro bathroom suite with white and green tiles cloakroom with white, green and yellow tiles double bedroom with retro furniture and specifications.