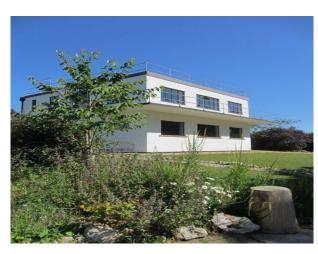

# **Retro Art Deco House For Filming & Stills Shoots**

Norfolk film location home with a wealth of 1930's art deco fixtures and fittings including an original 1930s kitchen. The property is available on a shoot and stay basis, with a small number of rooms being available for crew.

#### Exterior

balcony and rooftop meadow