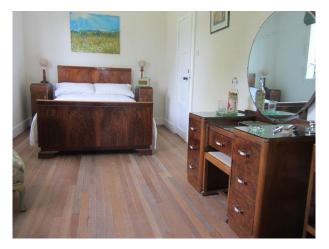

#### Interior

lounge with retro furniture, parka floor, white walls and period fireplace dinning room retro furniture, parka floor and white walls kitchen blue and and specifications; white retro cabinets, white rayburn and tiled floor green retro bathroom suite with white and green tiles cloakroom with white, green and yellow tiles double bedroom with retro furniture and specifications.