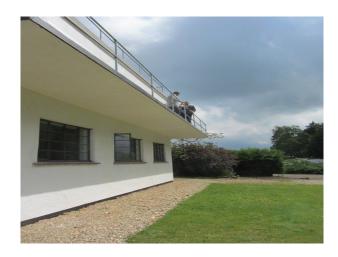

| <ul><li>Dining Room</li><li>Hallway</li><li>Living Room</li><li>Lounge</li></ul> | • Countryside View                                                                 | • Painted Walls                                                                                                 |

#### Interior

lounge with retro furniture, parka floor, white walls and period fireplace dinning room retro furniture, parka floor and white walls kitchen blue and and specifications; white retro cabinets, white rayburn and tiled floor green retro bathroom suite with white and green tiles cloakroom with white, green and yellow tiles double bedroom with retro furniture and specifications.

#### Exterior

balcony and rooftop meadow