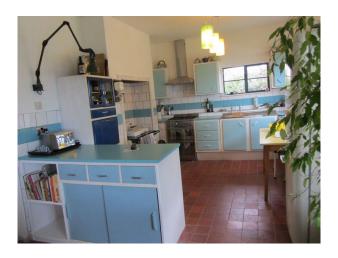

#### Interior

lounge with retro furniture, parka floor, white walls and period fireplace dinning room retro furniture, parka floor and white walls kitchen blue and and specifications; white retro cabinets, white rayburn and tiled floor green retro bathroom suite with white and green tiles cloakroom with white, green and yellow tiles double bedroom with retro furniture and specifications.