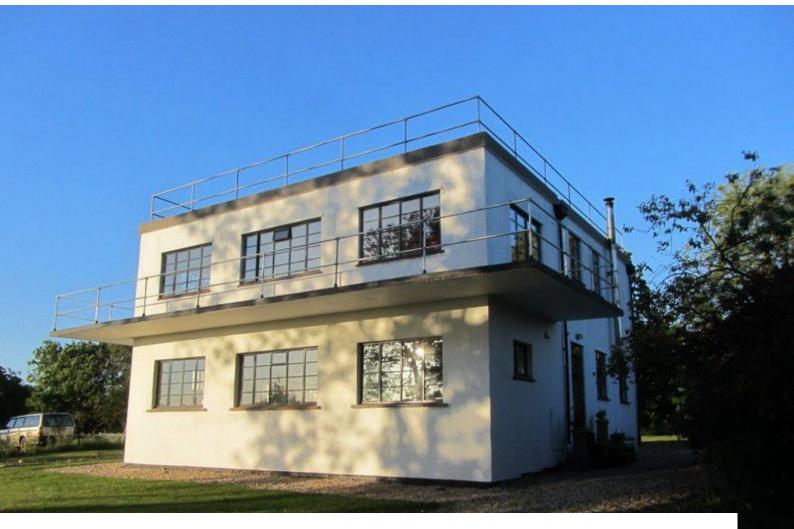

# **Retro Art Deco House For Filming & Stills Shoots**

Norfolk film location home with a wealth of 1930's art deco fixtures and fittings including an original 1930s kitchen. The property is available on a shoot and stay basis, with a small number of rooms being available for crew.

#### Exterior

balcony and rooftop meadow