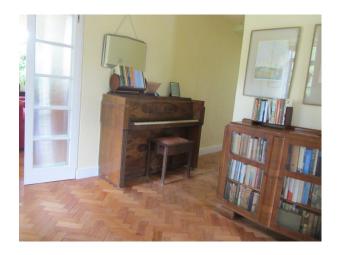

#### Interior

lounge with retro furniture, parka floor, white walls and period fireplace dinning room retro furniture, parka floor and white walls kitchen blue and and specifications; white retro cabinets, white rayburn and tiled floor green retro bathroom suite with white and green tiles cloakroom with white, green and yellow tiles double bedroom with retro furniture and specifications.