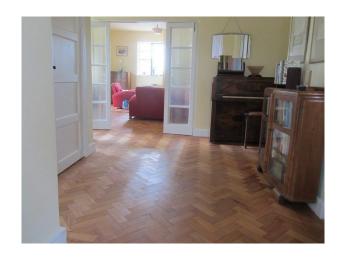

#### Interior

lounge with retro furniture, parka floor, white walls and period fireplace dinning room retro furniture, parka floor and white walls kitchen blue and and specifications; white retro cabinets, white rayburn and tiled floor green retro bathroom suite with white and green tiles cloakroom with white, green and yellow tiles double bedroom with retro furniture and specifications.