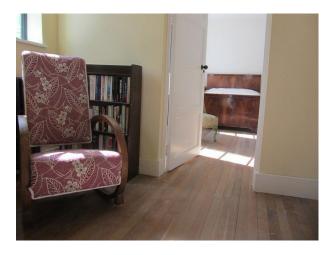

#### Interior

lounge with retro furniture, parka floor, white walls and period fireplace dinning room retro furniture, parka floor and white walls kitchen blue and and specifications; white retro cabinets, white rayburn and tiled floor green retro bathroom suite with white and green tiles cloakroom with white, green and yellow tiles double bedroom with retro furniture and specifications.