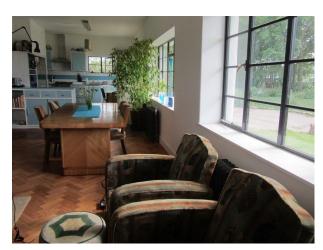

#### Interior

lounge with retro furniture, parka floor, white walls and period fireplace dinning room retro furniture, parka floor and white walls kitchen blue and and specifications; white retro cabinets, white rayburn and tiled floor green retro bathroom suite with white and green tiles cloakroom with white, green and yellow tiles double bedroom with retro furniture and specifications.