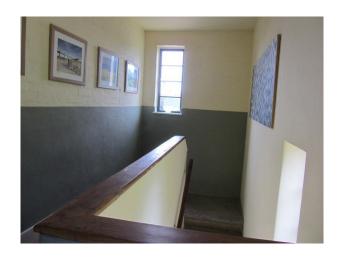

#### Interior

lounge with retro furniture, parka floor, white walls and period fireplace dinning room retro furniture, parka floor and white walls kitchen blue and and specifications; white retro cabinets, white rayburn and tiled floor green retro bathroom suite with white and green tiles cloakroom with white, green and yellow tiles double bedroom with retro furniture and specifications.