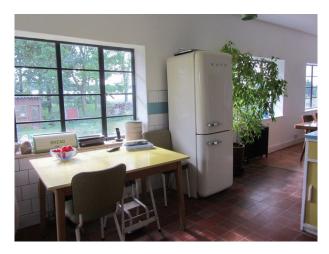

#### Interior

lounge with retro furniture, parka floor, white walls and period fireplace dinning room retro furniture, parka floor and white walls kitchen blue and and specifications; white retro cabinets, white rayburn and tiled floor green retro bathroom suite with white and green tiles cloakroom with white, green and yellow tiles double bedroom with retro furniture and specifications.