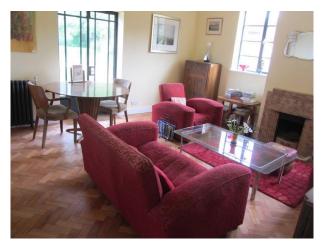

#### Interior

lounge with retro furniture, parka floor, white walls and period fireplace dinning room retro furniture, parka floor and white walls kitchen blue and and specifications; white retro cabinets, white rayburn and tiled floor green retro bathroom suite with white and green tiles cloakroom with white, green and yellow tiles double bedroom with retro furniture and specifications.