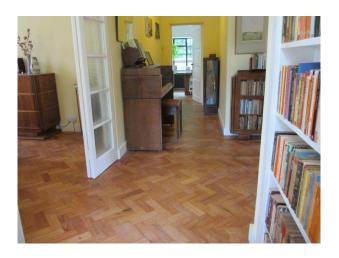

#### Interior

lounge with retro furniture, parka floor, white walls and period fireplace dinning room retro furniture, parka floor and white walls kitchen blue and and specifications; white retro cabinets, white rayburn and tiled floor green retro bathroom suite with white and green tiles cloakroom with white, green and yellow tiles double bedroom with retro furniture and specifications.