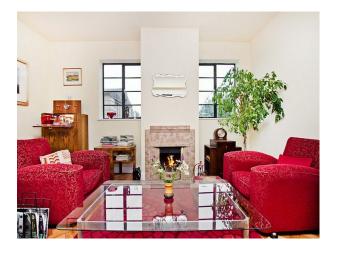

#### Interior

lounge with retro furniture, parka floor, white walls and period fireplace dinning room retro furniture, parka floor and white walls kitchen blue and and specifications; white retro cabinets, white rayburn and tiled floor green retro bathroom suite with white and green tiles cloakroom with white, green and yellow tiles double bedroom with retro furniture and specifications.