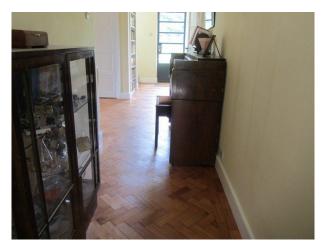

#### Interior

lounge with retro furniture, parka floor, white walls and period fireplace dinning room retro furniture, parka floor and white walls kitchen blue and and specifications; white retro cabinets, white rayburn and tiled floor green retro bathroom suite with white and green tiles cloakroom with white, green and yellow tiles double bedroom with retro furniture and specifications.