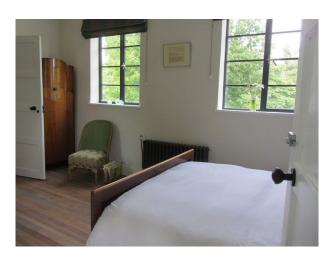

#### Interior

lounge with retro furniture, parka floor, white walls and period fireplace dinning room retro furniture, parka floor and white walls kitchen blue and and specifications; white retro cabinets, white rayburn and tiled floor green retro bathroom suite with white and green tiles cloakroom with white, green and yellow tiles double bedroom with retro furniture and specifications.