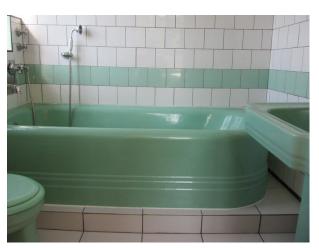

#### Interior

lounge with retro furniture, parka floor, white walls and period fireplace dinning room retro furniture, parka floor and white walls kitchen blue and and specifications; white retro cabinets, white rayburn and tiled floor green retro bathroom suite with white and green tiles cloakroom with white, green and yellow tiles double bedroom with retro furniture and specifications.