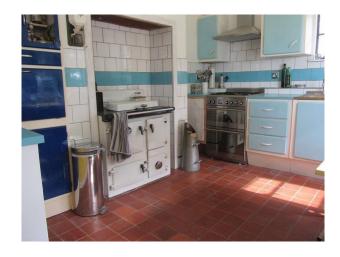

#### Interior

lounge with retro furniture, parka floor, white walls and period fireplace dinning room retro furniture, parka floor and white walls kitchen blue and and specifications; white retro cabinets, white rayburn and tiled floor green retro bathroom suite with white and green tiles cloakroom with white, green and yellow tiles double bedroom with retro furniture and specifications.