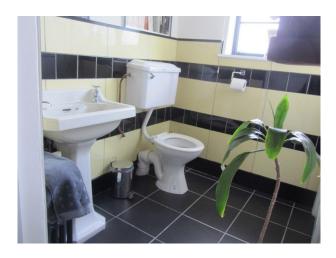

#### Interior

lounge with retro furniture, parka floor, white walls and period fireplace dinning room retro furniture, parka floor and white walls kitchen blue and and specifications; white retro cabinets, white rayburn and tiled floor green retro bathroom suite with white and green tiles cloakroom with white, green and yellow tiles double bedroom with retro furniture and specifications.