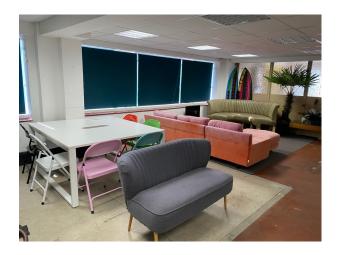

Services | Retro

### **Features:**

| <b>Bathroom Types</b> | Facilities                      | Floors     | Interior Features |
|-----------------------|---------------------------------|------------|-------------------|
| • Cloakroom/WC        | • Domestic Power                | • Linoleum | • Furnished       |
|                       | • Green Room                    |            |                   |
|                       | • Internet Access               |            |                   |
|                       | <ul> <li>Mains Water</li> </ul> |            |                   |
|                       | • Toilets                       |            |                   |

## Kitchen types

• Retro Kitchen

## Interior

Same building as Warehouse LON6004