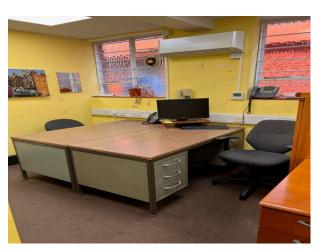

vices | Retro

### **Features:**

| <b>Bathroom Types</b> | Facilities                      | Floors     | Interior Features |
|-----------------------|---------------------------------|------------|-------------------|
| • Cloakroom/WC        | • Domestic Power                | • Linoleum | • Furnished       |
|                       | • Green Room                    |            |                   |
|                       | • Internet Access               |            |                   |
|                       | <ul> <li>Mains Water</li> </ul> |            |                   |
|                       | • Toilets                       |            |                   |

## Kitchen types

• Retro Kitchen

## Interior

Same building as Warehouse LON6004