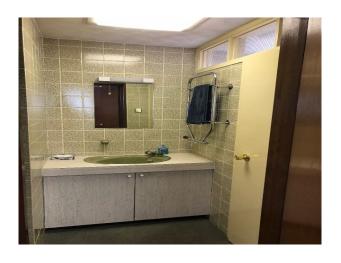

### **Features:**

| <b>Bathroom Types</b> | Facilities                      | Floors     | Interior Features |
|-----------------------|---------------------------------|------------|-------------------|
| • Cloakroom/WC        | • Domestic Power                | • Linoleum | • Furnished       |
|                       | • Green Room                    |            |                   |
|                       | • Internet Access               |            |                   |
|                       | <ul> <li>Mains Water</li> </ul> |            |                   |
|                       | • Toilets                       |            |                   |

## Interior

Same building as Warehouse LON6004