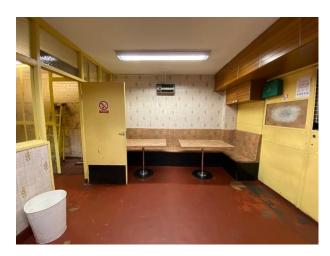

tures:**

| <b>Bathroom Types</b> | Facilities                      | Floors     | Interior Features |
|-----------------------|---------------------------------|------------|-------------------|
| • Cloakroom/WC        | • Domestic Power                | • Linoleum | • Furnished       |
|                       | • Green Room                    |            |                   |
|                       | • Internet Access               |            |                   |
|                       | <ul> <li>Mains Water</li> </ul> |            |                   |
|                       | • Toilets                       |            |                   |

## Kitchen types

• Retro Kitchen

## Interior

Same building as Warehouse LON6004