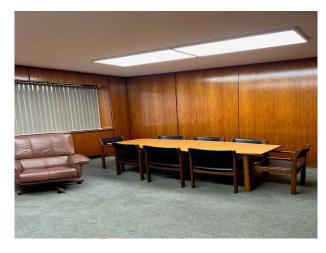

or Filming | Emergency Services | Retro

### **Features:**

| <b>Bathroom Types</b> | Facilities                      | Floors     | Interior Features |
|-----------------------|---------------------------------|------------|-------------------|
| • Cloakroom/WC        | • Domestic Power                | • Linoleum | • Furnished       |
|                       | • Green Room                    |            |                   |
|                       | • Internet Access               |            |                   |
|                       | <ul> <li>Mains Water</li> </ul> |            |                   |
|                       | • Toilets                       |            |                   |

## Kitchen types

• Retro Kitchen

## Interior

Same building as Warehouse LON6004