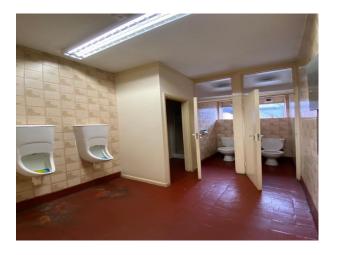

### **Features:**

| <b>Bathroom Types</b> | Facilities                      | Floors     | Interior Features |
|-----------------------|---------------------------------|------------|-------------------|
| • Cloakroom/WC        | • Domestic Power                | • Linoleum | • Furnished       |
|                       | • Green Room                    |            |                   |
|                       | • Internet Access               |            |                   |
|                       | <ul> <li>Mains Water</li> </ul> |            |                   |
|                       | • Toilets                       |            |                   |

## Interior

Same building as Warehouse LON6004