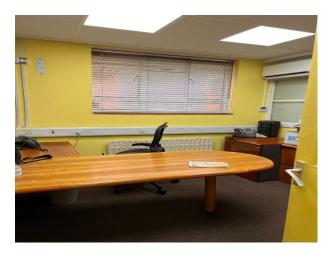

s | Retro

### **Features:**

| <b>Bathroom Types</b> | Facilities                      | Floors     | Interior Features |
|-----------------------|---------------------------------|------------|-------------------|
| • Cloakroom/WC        | • Domestic Power                | • Linoleum | • Furnished       |
|                       | • Green Room                    |            |                   |
|                       | • Internet Access               |            |                   |
|                       | <ul> <li>Mains Water</li> </ul> |            |                   |
|                       | • Toilets                       |            |                   |

## Kitchen types

• Retro Kitchen

## Interior

Same building as Warehouse LON6004