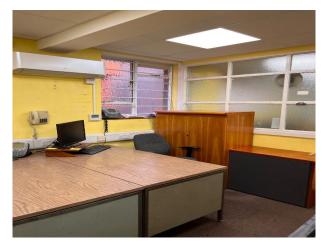

ervices | Retro

### **Features:**

| <b>Bathroom Types</b> | Facilities                      | Floors     | Interior Features |
|-----------------------|---------------------------------|------------|-------------------|
| • Cloakroom/WC        | • Domestic Power                | • Linoleum | • Furnished       |
|                       | • Green Room                    |            |                   |
|                       | • Internet Access               |            |                   |
|                       | <ul> <li>Mains Water</li> </ul> |            |                   |
|                       | • Toilets                       |            |                   |

## Kitchen types

• Retro Kitchen

## Interior

Same building as Warehouse LON6004