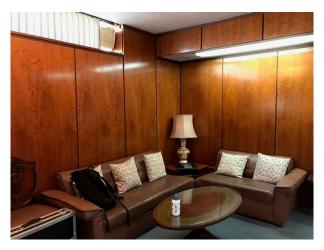

Emergency Services | Retro

### **Features:**

| <b>Bathroom Types</b> | Facilities                      | Floors     | Interior Features |
|-----------------------|---------------------------------|------------|-------------------|
| • Cloakroom/WC        | • Domestic Power                | • Linoleum | • Furnished       |
|                       | • Green Room                    |            |                   |
|                       | • Internet Access               |            |                   |
|                       | <ul> <li>Mains Water</li> </ul> |            |                   |
|                       | • Toilets                       |            |                   |

## Kitchen types

• Retro Kitchen

## Interior

Same building as Warehouse LON6004