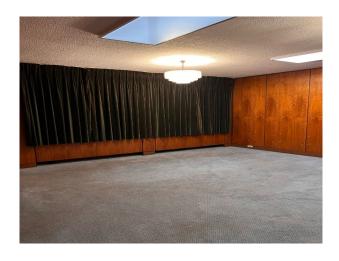

ng | Emergency Services | Retro

### **Features:**

| <b>Bathroom Types</b> | Facilities                      | Floors     | Interior Features |
|-----------------------|---------------------------------|------------|-------------------|
| • Cloakroom/WC        | • Domestic Power                | • Linoleum | • Furnished       |
|                       | • Green Room                    |            |                   |
|                       | • Internet Access               |            |                   |
|                       | <ul> <li>Mains Water</li> </ul> |            |                   |
|                       | • Toilets                       |            |                   |

## Kitchen types

• Retro Kitchen

## Interior

Same building as Warehouse LON6004