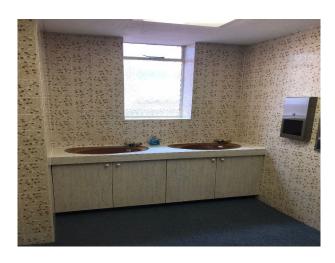

### **Features:**

| <b>Bathroom Types</b> | Facilities                      | Floors     | Interior Features |
|-----------------------|---------------------------------|------------|-------------------|
| • Cloakroom/WC        | • Domestic Power                | • Linoleum | • Furnished       |
|                       | • Green Room                    |            |                   |
|                       | • Internet Access               |            |                   |
|                       | <ul> <li>Mains Water</li> </ul> |            |                   |
|                       | • Toilets                       |            |                   |

## Interior

Same building as Warehouse LON6004