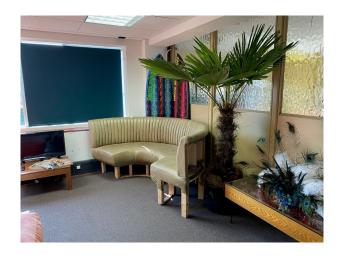

cy Services | Retro

### **Features:**

| <b>Bathroom Types</b> | Facilities                      | Floors     | Interior Features |
|-----------------------|---------------------------------|------------|-------------------|
| • Cloakroom/WC        | • Domestic Power                | • Linoleum | • Furnished       |
|                       | • Green Room                    |            |                   |
|                       | • Internet Access               |            |                   |
|                       | <ul> <li>Mains Water</li> </ul> |            |                   |
|                       | • Toilets                       |            |                   |

## Kitchen types

• Retro Kitchen

## Interior

Same building as Warehouse LON6004