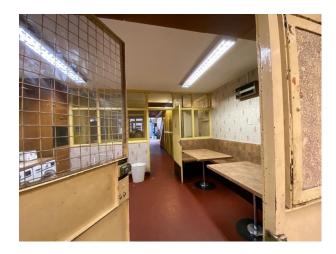

s:**

| <b>Bathroom Types</b> | Facilities                      | Floors     | Interior Features |
|-----------------------|---------------------------------|------------|-------------------|
| • Cloakroom/WC        | • Domestic Power                | • Linoleum | • Furnished       |
|                       | • Green Room                    |            |                   |
|                       | • Internet Access               |            |                   |
|                       | <ul> <li>Mains Water</li> </ul> |            |                   |
|                       | • Toilets                       |            |                   |

## Kitchen types

• Retro Kitchen

## Interior

Same building as Warehouse LON6004