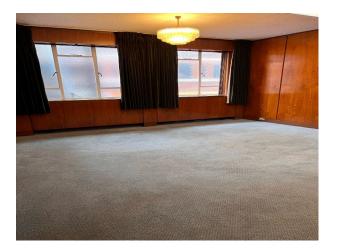

ming | Emergency Services | Retro

### **Features:**

| <b>Bathroom Types</b> | Facilities                      | Floors     | Interior Features |
|-----------------------|---------------------------------|------------|-------------------|
| • Cloakroom/WC        | • Domestic Power                | • Linoleum | • Furnished       |
|                       | • Green Room                    |            |                   |
|                       | • Internet Access               |            |                   |
|                       | <ul> <li>Mains Water</li> </ul> |            |                   |
|                       | • Toilets                       |            |                   |

## Kitchen types

• Retro Kitchen

## Interior

Same building as Warehouse LON6004