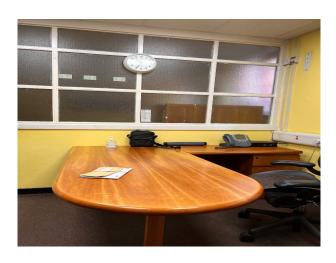

ces | Retro

### **Features:**

| <b>Bathroom Types</b> | Facilities                      | Floors     | Interior Features |
|-----------------------|---------------------------------|------------|-------------------|
| • Cloakroom/WC        | • Domestic Power                | • Linoleum | • Furnished       |
|                       | • Green Room                    |            |                   |
|                       | • Internet Access               |            |                   |
|                       | <ul> <li>Mains Water</li> </ul> |            |                   |
|                       | • Toilets                       |            |                   |

## Kitchen types

• Retro Kitchen

## Interior

Same building as Warehouse LON6004