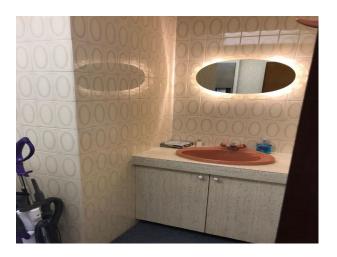

### **Features:**

| <b>Bathroom Types</b> | Facilities                      | Floors     | Interior Features |
|-----------------------|---------------------------------|------------|-------------------|
| • Cloakroom/WC        | • Domestic Power                | • Linoleum | • Furnished       |
|                       | • Green Room                    |            |                   |
|                       | • Internet Access               |            |                   |
|                       | <ul> <li>Mains Water</li> </ul> |            |                   |
|                       | • Toilets                       |            |                   |

## Interior

Same building as Warehouse LON6004