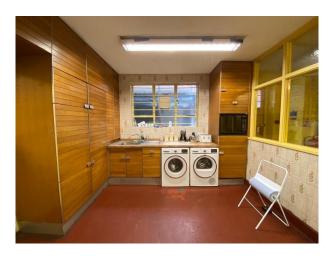

## Kitchen types

• Retro Kitchen

## Interior

Same building as Warehouse LON6004