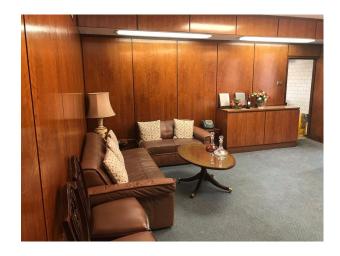

| Emergency Services | Retro

### **Features:**

| <b>Bathroom Types</b> | Facilities                      | Floors     | Interior Features |
|-----------------------|---------------------------------|------------|-------------------|
| • Cloakroom/WC        | • Domestic Power                | • Linoleum | • Furnished       |
|                       | • Green Room                    |            |                   |
|                       | • Internet Access               |            |                   |
|                       | <ul> <li>Mains Water</li> </ul> |            |                   |
|                       | • Toilets                       |            |                   |

## Kitchen types

• Retro Kitchen

## Interior

Same building as Warehouse LON6004