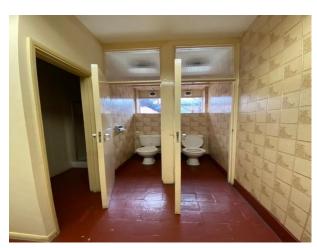

### **Features:**

| <b>Bathroom Types</b> | Facilities                      | Floors     | Interior Features |
|-----------------------|---------------------------------|------------|-------------------|
| • Cloakroom/WC        | • Domestic Power                | • Linoleum | • Furnished       |
|                       | • Green Room                    |            |                   |
|                       | • Internet Access               |            |                   |
|                       | <ul> <li>Mains Water</li> </ul> |            |                   |
|                       | • Toilets                       |            |                   |

## Interior

Same building as Warehouse LON6004