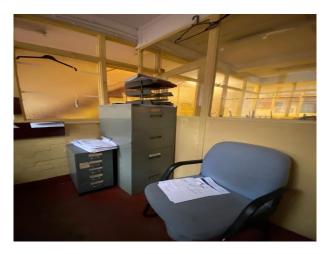

eatures:**

| <b>Bathroom Types</b> | Facilities                      | Floors     | Interior Features |
|-----------------------|---------------------------------|------------|-------------------|
| • Cloakroom/WC        | • Domestic Power                | • Linoleum | • Furnished       |
|                       | • Green Room                    |            |                   |
|                       | • Internet Access               |            |                   |
|                       | <ul> <li>Mains Water</li> </ul> |            |                   |
|                       | • Toilets                       |            |                   |

## Kitchen types

• Retro Kitchen

## Interior

Same building as Warehouse LON6004