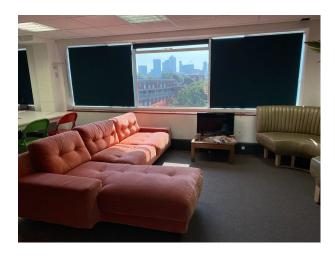

ency Services | Retro

### **Features:**

| <b>Bathroom Types</b> | Facilities                      | Floors     | Interior Features |
|-----------------------|---------------------------------|------------|-------------------|
| • Cloakroom/WC        | • Domestic Power                | • Linoleum | • Furnished       |
|                       | • Green Room                    |            |                   |
|                       | • Internet Access               |            |                   |
|                       | <ul> <li>Mains Water</li> </ul> |            |                   |
|                       | • Toilets                       |            |                   |

## Kitchen types

• Retro Kitchen

## Interior

Same building as Warehouse LON6004