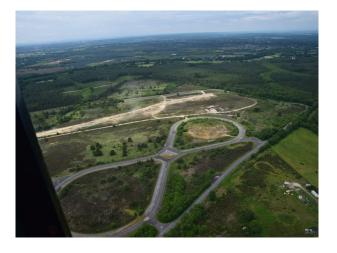

#### Interior

Extensive site now available to film makers, commercials, still shoots or events.

The site includes spaces such as:

- Hangars (empty or with vehicle ramps)
- Ground obstacle courses (for testing vehicle suspensions)
- Bog and sand pits
- fenced and gated car parks
- roads with white lines
- figure 8 speed track
- roads and tracks through woodland