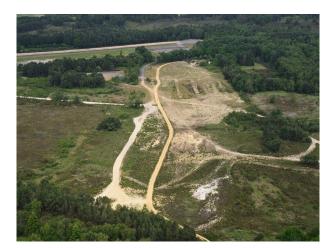

#### Interior

Extensive site now available to film makers, commercials, still shoots or events.

The site includes spaces such as:

- Hangars (empty or with vehicle ramps)
- Ground obstacle courses (for testing vehicle suspensions)
- Bog and sand pits
- fenced and gated car parks
- roads with white lines
- figure 8 speed track
- roads and tracks through woodland