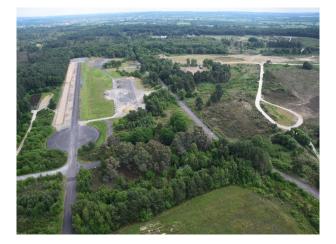

#### Interior

Extensive site now available to film makers, commercials, still shoots or events.

The site includes spaces such as:

- Hangars (empty or with vehicle ramps)
- Ground obstacle courses (for testing vehicle suspensions)
- Bog and sand pits
- fenced and gated car parks
- roads with white lines
- figure 8 speed track
- roads and tracks through woodland