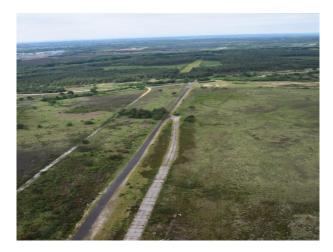

#### Interior

Extensive site now available to film makers, commercials, still shoots or events.

The site includes spaces such as:

- Hangars (empty or with vehicle ramps)
- Ground obstacle courses (for testing vehicle suspensions)
- Bog and sand pits
- fenced and gated car parks
- roads with white lines
- figure 8 speed track
- roads and tracks through woodland