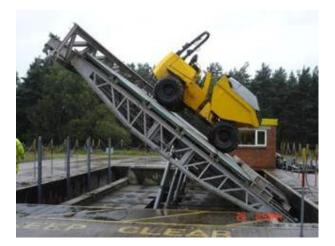

#### Interior

Extensive site now available to film makers, commercials, still shoots or events.

The site includes spaces such as:

- Hangars (empty or with vehicle ramps)
- Ground obstacle courses (for testing vehicle suspensions)
- Bog and sand pits
- fenced and gated car parks
- roads with white lines
- figure 8 speed track
- roads and tracks through woodland