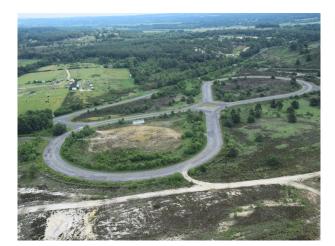

#### Interior

Extensive site now available to film makers, commercials, still shoots or events.

The site includes spaces such as:

- Hangars (empty or with vehicle ramps)
- Ground obstacle courses (for testing vehicle suspensions)
- Bog and sand pits
- fenced and gated car parks
- roads with white lines
- figure 8 speed track
- roads and tracks through woodland