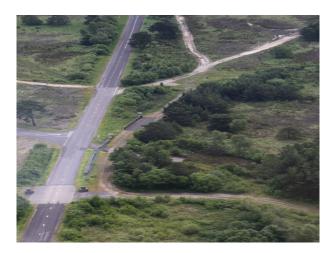

#### Interior

Extensive site now available to film makers, commercials, still shoots or events.

The site includes spaces such as:

- Hangars (empty or with vehicle ramps)
- Ground obstacle courses (for testing vehicle suspensions)
- Bog and sand pits
- fenced and gated car parks
- roads with white lines
- figure 8 speed track
- roads and tracks through woodland