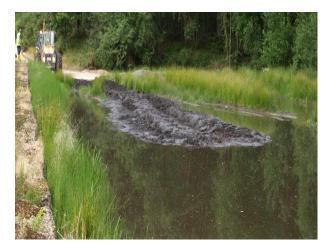

#### Interior

Extensive site now available to film makers, commercials, still shoots or events.

The site includes spaces such as:

- Hangars (empty or with vehicle ramps)
- Ground obstacle courses (for testing vehicle suspensions)
- Bog and sand pits
- fenced and gated car parks
- roads with white lines
- figure 8 speed track
- roads and tracks through woodland