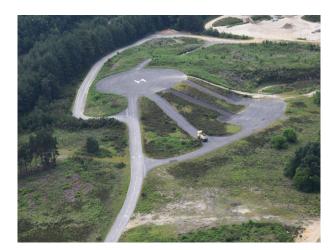

#### Interior

Extensive site now available to film makers, commercials, still shoots or events.

The site includes spaces such as:

- Hangars (empty or with vehicle ramps)
- Ground obstacle courses (for testing vehicle suspensions)
- Bog and sand pits
- fenced and gated car parks
- roads with white lines
- figure 8 speed track
- roads and tracks through woodland