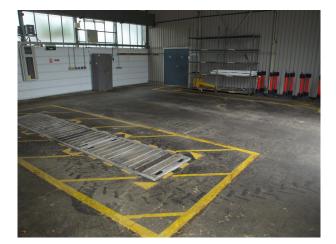

#### Interior

Extensive site now available to film makers, commercials, still shoots or events.

The site includes spaces such as:

- Hangars (empty or with vehicle ramps)
- Ground obstacle courses (for testing vehicle suspensions)
- Bog and sand pits
- fenced and gated car parks
- roads with white lines
- figure 8 speed track
- roads and tracks through woodland