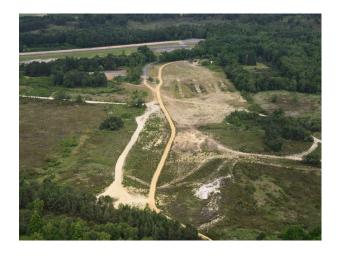

#### Interior

Extensive site now available to film makers, commercials, still shoots or events.

The site includes spaces such as:

- Hangars (empty or with vehicle ramps)
- Ground obstacle courses (for testing vehicle suspensions)
- Bog and sand pits
- fenced and gated car parks
- roads with white lines
- figure 8 speed track
- roads and tracks through woodland