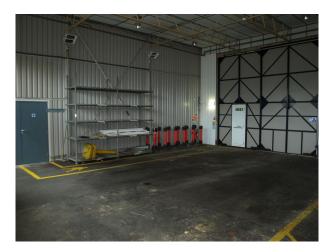

#### Interior

Extensive site now available to film makers, commercials, still shoots or events.

The site includes spaces such as:

- Hangars (empty or with vehicle ramps)
- Ground obstacle courses (for testing vehicle suspensions)
- Bog and sand pits
- fenced and gated car parks
- roads with white lines
- figure 8 speed track
- roads and tracks through woodland