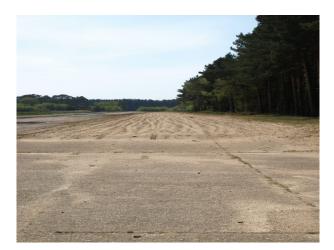

#### Interior

Extensive site now available to film makers, commercials, still shoots or events.

The site includes spaces such as:

- Hangars (empty or with vehicle ramps)
- Ground obstacle courses (for testing vehicle suspensions)
- Bog and sand pits
- fenced and gated car parks
- roads with white lines
- figure 8 speed track
- roads and tracks through woodland