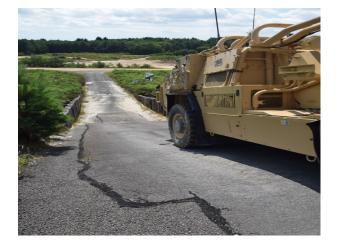

#### Interior

Extensive site now available to film makers, commercials, still shoots or events.

The site includes spaces such as:

- Hangars (empty or with vehicle ramps)
- Ground obstacle courses (for testing vehicle suspensions)
- Bog and sand pits
- fenced and gated car parks
- roads with white lines
- figure 8 speed track
- roads and tracks through woodland