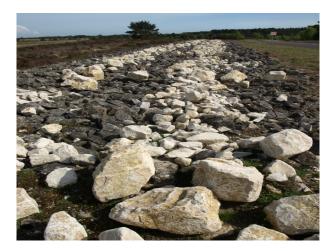

#### Interior

Extensive site now available to film makers, commercials, still shoots or events.

The site includes spaces such as:

- Hangars (empty or with vehicle ramps)
- Ground obstacle courses (for testing vehicle suspensions)
- Bog and sand pits
- fenced and gated car parks
- roads with white lines
- figure 8 speed track
- roads and tracks through woodland