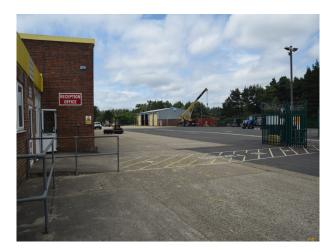

#### Interior

Extensive site now available to film makers, commercials, still shoots or events.

The site includes spaces such as:

- Hangars (empty or with vehicle ramps)
- Ground obstacle courses (for testing vehicle suspensions)
- Bog and sand pits
- fenced and gated car parks
- roads with white lines
- figure 8 speed track
- roads and tracks through woodland