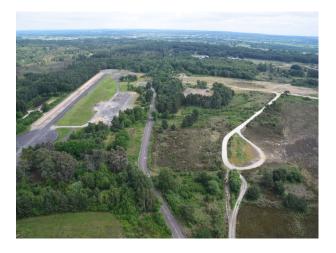

#### Interior

Extensive site now available to film makers, commercials, still shoots or events.

The site includes spaces such as:

- Hangars (empty or with vehicle ramps)
- Ground obstacle courses (for testing vehicle suspensions)
- Bog and sand pits
- fenced and gated car parks
- roads with white lines
- figure 8 speed track
- roads and tracks through woodland