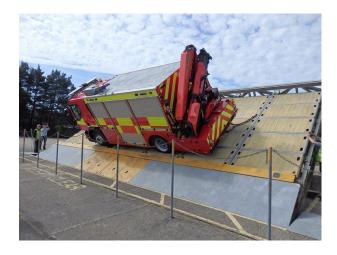

#### Interior

Extensive site now available to film makers, commercials, still shoots or events.

The site includes spaces such as:

- Hangars (empty or with vehicle ramps)
- Ground obstacle courses (for testing vehicle suspensions)
- Bog and sand pits
- fenced and gated car parks
- roads with white lines
- figure 8 speed track
- roads and tracks through woodland