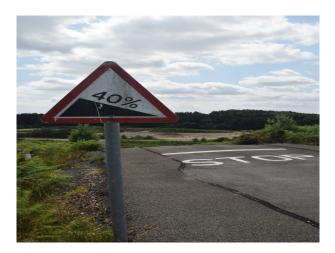

#### Interior

Extensive site now available to film makers, commercials, still shoots or events.

The site includes spaces such as:

- Hangars (empty or with vehicle ramps)
- Ground obstacle courses (for testing vehicle suspensions)
- Bog and sand pits
- fenced and gated car parks
- roads with white lines
- figure 8 speed track
- roads and tracks through woodland