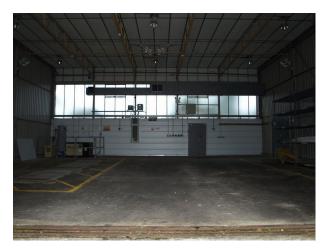

#### Interior

Extensive site now available to film makers, commercials, still shoots or events.

The site includes spaces such as:

- Hangars (empty or with vehicle ramps)
- Ground obstacle courses (for testing vehicle suspensions)
- Bog and sand pits
- fenced and gated car parks
- roads with white lines
- figure 8 speed track
- roads and tracks through woodland