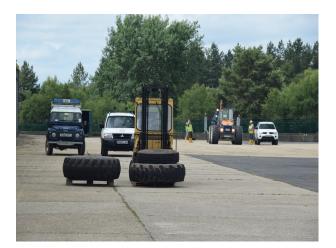

#### Interior

Extensive site now available to film makers, commercials, still shoots or events.

The site includes spaces such as:

- Hangars (empty or with vehicle ramps)
- Ground obstacle courses (for testing vehicle suspensions)
- Bog and sand pits
- fenced and gated car parks
- roads with white lines
- figure 8 speed track
- roads and tracks through woodland