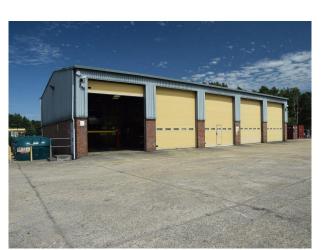

#### Interior

Extensive site now available to film makers, commercials, still shoots or events.

The site includes spaces such as:

- Hangars (empty or with vehicle ramps)
- Ground obstacle courses (for testing vehicle suspensions)
- Bog and sand pits
- fenced and gated car parks
- roads with white lines
- figure 8 speed track
- roads and tracks through woodland