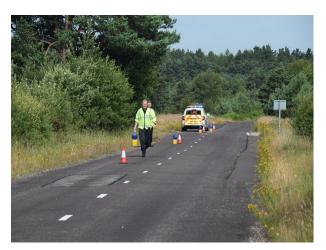

#### Interior

Extensive site now available to film makers, commercials, still shoots or events.

The site includes spaces such as:

- Hangars (empty or with vehicle ramps)
- Ground obstacle courses (for testing vehicle suspensions)
- Bog and sand pits
- fenced and gated car parks
- roads with white lines
- figure 8 speed track
- roads and tracks through woodland