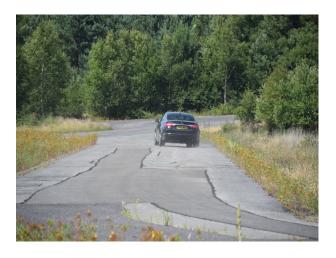

#### Interior

Extensive site now available to film makers, commercials, still shoots or events.

The site includes spaces such as:

- Hangars (empty or with vehicle ramps)
- Ground obstacle courses (for testing vehicle suspensions)
- Bog and sand pits
- fenced and gated car parks
- roads with white lines
- figure 8 speed track
- roads and tracks through woodland