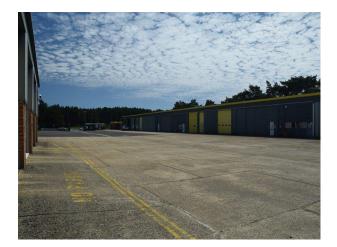

#### Interior

Extensive site now available to film makers, commercials, still shoots or events.

The site includes spaces such as:

- Hangars (empty or with vehicle ramps)
- Ground obstacle courses (for testing vehicle suspensions)
- Bog and sand pits
- fenced and gated car parks
- roads with white lines
- figure 8 speed track
- roads and tracks through woodland