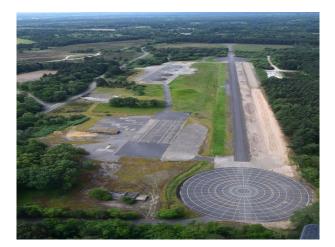

#### Interior

Extensive site now available to film makers, commercials, still shoots or events.

The site includes spaces such as:

- Hangars (empty or with vehicle ramps)
- Ground obstacle courses (for testing vehicle suspensions)
- Bog and sand pits
- fenced and gated car parks
- roads with white lines
- figure 8 speed track
- roads and tracks through woodland