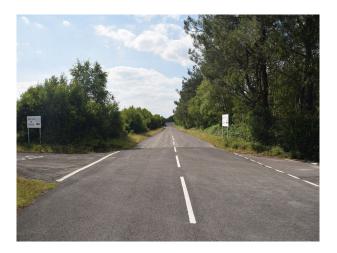

#### Interior

Extensive site now available to film makers, commercials, still shoots or events.

The site includes spaces such as:

- Hangars (empty or with vehicle ramps)
- Ground obstacle courses (for testing vehicle suspensions)
- Bog and sand pits
- fenced and gated car parks
- roads with white lines
- figure 8 speed track
- roads and tracks through woodland