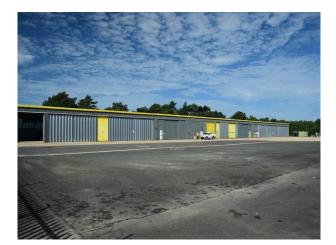

#### Interior

Extensive site now available to film makers, commercials, still shoots or events.

The site includes spaces such as:

- Hangars (empty or with vehicle ramps)
- Ground obstacle courses (for testing vehicle suspensions)
- Bog and sand pits
- fenced and gated car parks
- roads with white lines
- figure 8 speed track
- roads and tracks through woodland