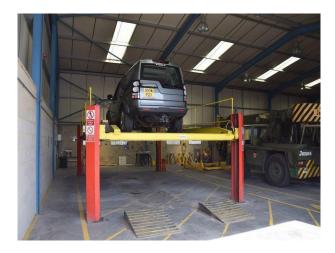

#### Interior

Extensive site now available to film makers, commercials, still shoots or events.

The site includes spaces such as:

- Hangars (empty or with vehicle ramps)
- Ground obstacle courses (for testing vehicle suspensions)
- Bog and sand pits
- fenced and gated car parks
- roads with white lines
- figure 8 speed track
- roads and tracks through woodland