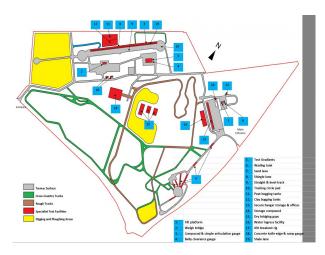

#### Interior

Extensive site now available to film makers, commercials, still shoots or events.

The site includes spaces such as:

- Hangars (empty or with vehicle ramps)
- Ground obstacle courses (for testing vehicle suspensions)
- Bog and sand pits
- fenced and gated car parks
- roads with white lines
- figure 8 speed track
- roads and tracks through woodland