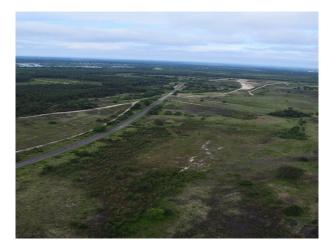

#### Interior

Extensive site now available to film makers, commercials, still shoots or events.

The site includes spaces such as:

- Hangars (empty or with vehicle ramps)
- Ground obstacle courses (for testing vehicle suspensions)
- Bog and sand pits
- fenced and gated car parks
- roads with white lines
- figure 8 speed track
- roads and tracks through woodland