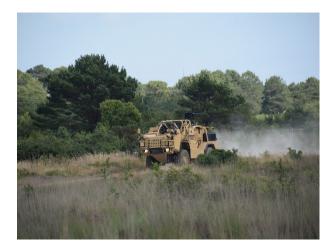

#### Interior

Extensive site now available to film makers, commercials, still shoots or events.

The site includes spaces such as:

- Hangars (empty or with vehicle ramps)
- Ground obstacle courses (for testing vehicle suspensions)
- Bog and sand pits
- fenced and gated car parks
- roads with white lines
- figure 8 speed track
- roads and tracks through woodland