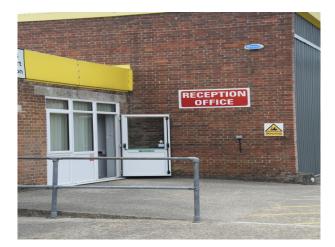

#### Interior

Extensive site now available to film makers, commercials, still shoots or events.

The site includes spaces such as:

- Hangars (empty or with vehicle ramps)
- Ground obstacle courses (for testing vehicle suspensions)
- Bog and sand pits
- fenced and gated car parks
- roads with white lines
- figure 8 speed track
- roads and tracks through woodland