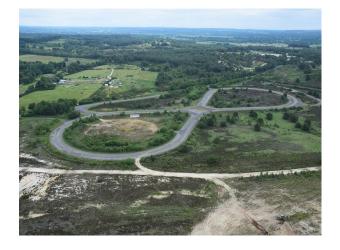

#### Interior

Extensive site now available to film makers, commercials, still shoots or events.

The site includes spaces such as:

- Hangars (empty or with vehicle ramps)
- Ground obstacle courses (for testing vehicle suspensions)
- Bog and sand pits
- fenced and gated car parks
- roads with white lines
- figure 8 speed track
- roads and tracks through woodland