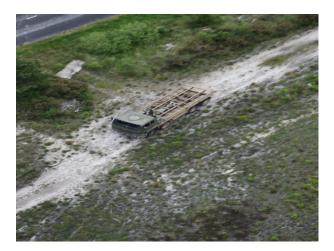

#### Interior

Extensive site now available to film makers, commercials, still shoots or events.

The site includes spaces such as:

- Hangars (empty or with vehicle ramps)
- Ground obstacle courses (for testing vehicle suspensions)
- Bog and sand pits
- fenced and gated car parks
- roads with white lines
- figure 8 speed track
- roads and tracks through woodland