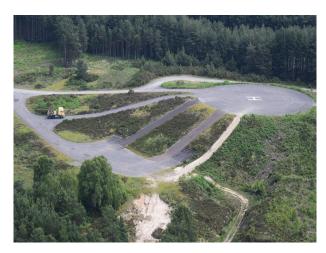

#### Interior

Extensive site now available to film makers, commercials, still shoots or events.

The site includes spaces such as:

- Hangars (empty or with vehicle ramps)
- Ground obstacle courses (for testing vehicle suspensions)
- Bog and sand pits
- fenced and gated car parks
- roads with white lines
- figure 8 speed track
- roads and tracks through woodland