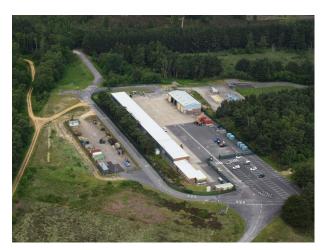

#### Interior

Extensive site now available to film makers, commercials, still shoots or events.

The site includes spaces such as:

- Hangars (empty or with vehicle ramps)
- Ground obstacle courses (for testing vehicle suspensions)
- Bog and sand pits
- fenced and gated car parks
- roads with white lines
- figure 8 speed track
- roads and tracks through woodland