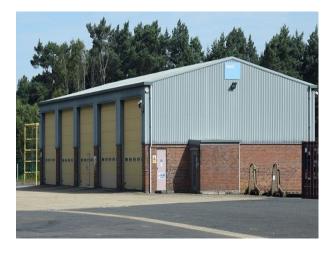

#### Interior

Extensive site now available to film makers, commercials, still shoots or events.

The site includes spaces such as:

- Hangars (empty or with vehicle ramps)
- Ground obstacle courses (for testing vehicle suspensions)
- Bog and sand pits
- fenced and gated car parks
- roads with white lines
- figure 8 speed track
- roads and tracks through woodland