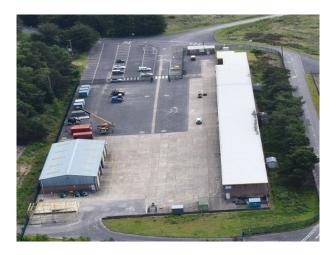

#### Interior

Extensive site now available to film makers, commercials, still shoots or events.

The site includes spaces such as:

- Hangars (empty or with vehicle ramps)
- Ground obstacle courses (for testing vehicle suspensions)
- Bog and sand pits
- fenced and gated car parks
- roads with white lines
- figure 8 speed track
- roads and tracks through woodland