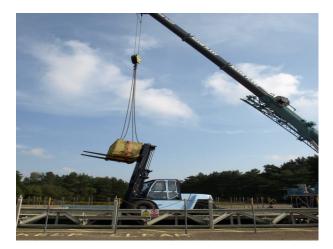

#### Interior

Extensive site now available to film makers, commercials, still shoots or events.

The site includes spaces such as:

- Hangars (empty or with vehicle ramps)
- Ground obstacle courses (for testing vehicle suspensions)
- Bog and sand pits
- fenced and gated car parks
- roads with white lines
- figure 8 speed track
- roads and tracks through woodland