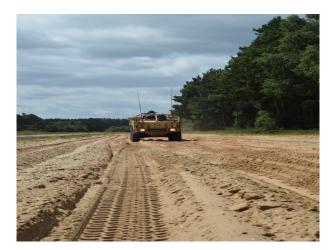

#### Interior

Extensive site now available to film makers, commercials, still shoots or events.

The site includes spaces such as:

- Hangars (empty or with vehicle ramps)
- Ground obstacle courses (for testing vehicle suspensions)
- Bog and sand pits
- fenced and gated car parks
- roads with white lines
- figure 8 speed track
- roads and tracks through woodland