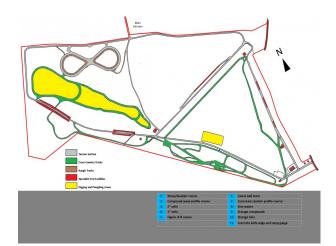

#### Interior

Extensive site now available to film makers, commercials, still shoots or events.

The site includes spaces such as:

- Hangars (empty or with vehicle ramps)
- Ground obstacle courses (for testing vehicle suspensions)
- Bog and sand pits
- fenced and gated car parks
- roads with white lines
- figure 8 speed track
- roads and tracks through woodland