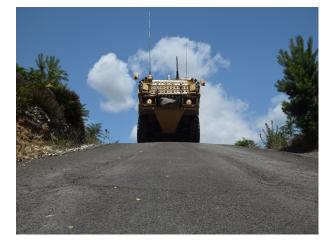

#### Interior

Extensive site now available to film makers, commercials, still shoots or events.

The site includes spaces such as:

- Hangars (empty or with vehicle ramps)
- Ground obstacle courses (for testing vehicle suspensions)
- Bog and sand pits
- fenced and gated car parks
- roads with white lines
- figure 8 speed track
- roads and tracks through woodland