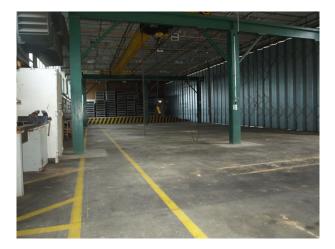

#### Interior

Extensive site now available to film makers, commercials, still shoots or events.

The site includes spaces such as:

- Hangars (empty or with vehicle ramps)
- Ground obstacle courses (for testing vehicle suspensions)
- Bog and sand pits
- fenced and gated car parks
- roads with white lines
- figure 8 speed track
- roads and tracks through woodland