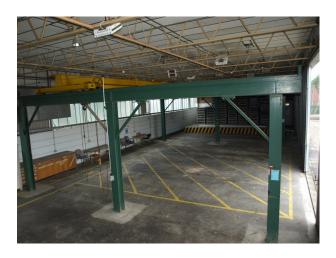

#### Interior

Extensive site now available to film makers, commercials, still shoots or events.

The site includes spaces such as:

- Hangars (empty or with vehicle ramps)
- Ground obstacle courses (for testing vehicle suspensions)
- Bog and sand pits
- fenced and gated car parks
- roads with white lines
- figure 8 speed track
- roads and tracks through woodland