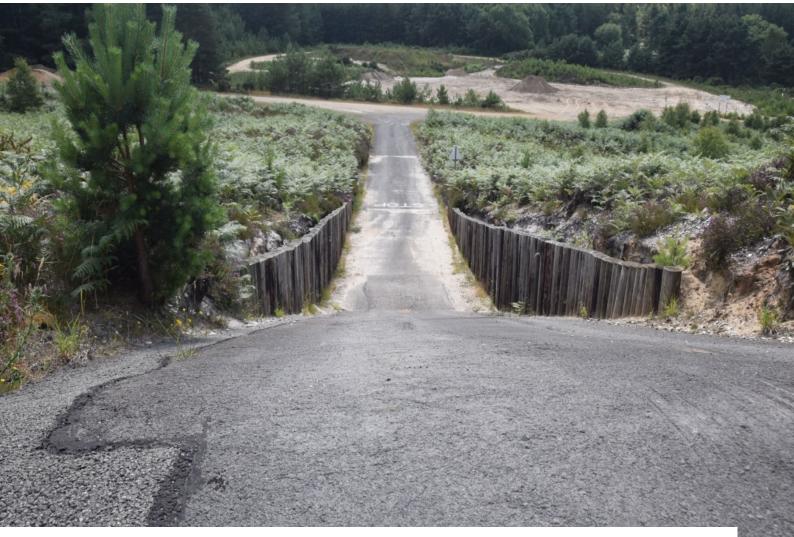

#### Interior

Extensive site now available to film makers, commercials, still shoots or events.

The site includes spaces such as:

- Hangars (empty or with vehicle ramps)
- Ground obstacle courses (for testing vehicle suspensions)
- Bog and sand pits
- fenced and gated car parks
- roads with white lines
- figure 8 speed track
- roads and tracks through woodland