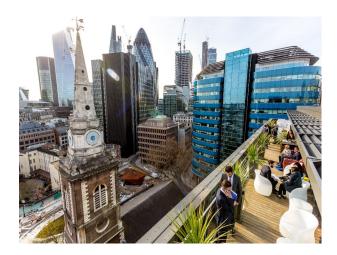

# LON6495 Roof Terrace Bar In London For Filming

Elevate to the 14th floor, rooftop terrace with breathtaking views of London's most iconic skyline

## **Roof Terrace Bar In London For Filming**

Elevate to the 14th floor, rooftop terrace with breathtaking views of London's most iconic skyline

Location: Central London, London, United Kingdom

Within the M25: Yes

#### **Features:**

| Interior                                                                                                                                                                                                                        |
|---------------------------------------------------------------------------------------------------------------------------------------------------------------------------------------------------------------------------------|
| Elevate to the 14th floor with breathtaking views of London's most iconic skyline. Explore the rooftop terrace and cast your eyes upon the fantastic views of Tower Bridge, the Shard, the Walkie Talkie, the Gherkin and more. |
|                                                                                                                                                                                                                                 |
|                                                                                                                                                                                                                                 |