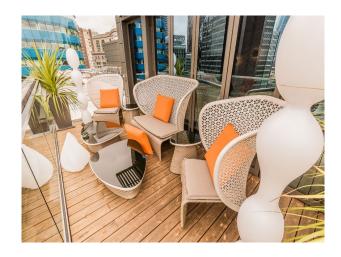

# LON6495 Roof Terrace Bar In London For Filming

Elevate to the 14th floor, rooftop terrace with breathtaking views of London's most iconic skyline

## **Roof Terrace Bar In London For Filming**

Elevate to the 14th floor, rooftop terrace with breathtaking views of London's most iconic skyline

Location: Central London, London, United Kingdom

Within the M25: Yes

#### **Features:**

| Interior                                                                                                                                                                                                                        |
|---------------------------------------------------------------------------------------------------------------------------------------------------------------------------------------------------------------------------------|
| Elevate to the 14th floor with breathtaking views of London's most iconic skyline. Explore the rooftop terrace and cast your eyes upon the fantastic views of Tower Bridge, the Shard, the Walkie Talkie, the Gherkin and more. |
|                                                                                                                                                                                                                                 |
|                                                                                                                                                                                                                                 |