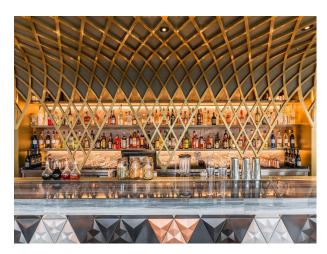

#### **Features:**

| Interior                                                                                                                                                                                                                        |
|---------------------------------------------------------------------------------------------------------------------------------------------------------------------------------------------------------------------------------|
| Elevate to the 14th floor with breathtaking views of London's most iconic skyline. Explore the rooftop terrace and cast your eyes upon the fantastic views of Tower Bridge, the Shard, the Walkie Talkie, the Gherkin and more. |
|                                                                                                                                                                                                                                 |
|                                                                                                                                                                                                                                 |