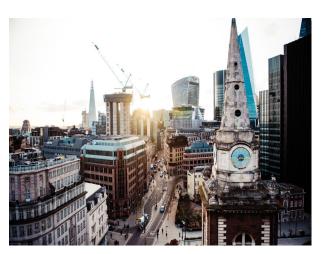

# LON6495 Roof Terrace Bar In London For Filming

Elevate to the 14th floor, rooftop terrace with breathtaking views of London's most iconic skyline

## **Roof Terrace Bar In London For Filming**

Elevate to the 14th floor, rooftop terrace with breathtaking views of London's most iconic skyline

Location: Central London, London, United Kingdom

Within the M25: Yes

#### **Features:**

| Interior                                                                                                                                                                                                                        |
|---------------------------------------------------------------------------------------------------------------------------------------------------------------------------------------------------------------------------------|
| Elevate to the 14th floor with breathtaking views of London's most iconic skyline. Explore the rooftop terrace and cast your eyes upon the fantastic views of Tower Bridge, the Shard, the Walkie Talkie, the Gherkin and more. |
|                                                                                                                                                                                                                                 |
|                                                                                                                                                                                                                                 |