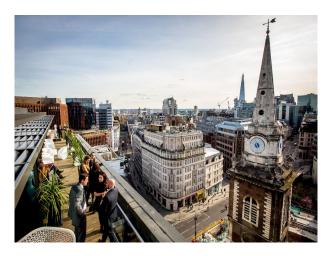

# LON6495 Roof Terrace Bar In London For Filming

Elevate to the 14th floor, rooftop terrace with breathtaking views of London's most iconic skyline

## **Roof Terrace Bar In London For Filming**

Elevate to the 14th floor, rooftop terrace with breathtaking views of London's most iconic skyline

Location: Central London, London, United Kingdom

Within the M25: Yes

#### **Features:**

| Interior                                                                                                                                                                                                                        |
|---------------------------------------------------------------------------------------------------------------------------------------------------------------------------------------------------------------------------------|
| Elevate to the 14th floor with breathtaking views of London's most iconic skyline. Explore the rooftop terrace and cast your eyes upon the fantastic views of Tower Bridge, the Shard, the Walkie Talkie, the Gherkin and more. |
|                                                                                                                                                                                                                                 |
|                                                                                                                                                                                                                                 |