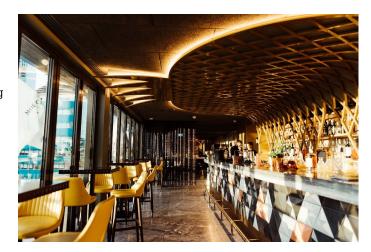

# LON6495 Roof Terrace Bar In London For Filming

Elevate to the 14th floor, rooftop terrace with breathtaking views of London's most iconic skyline

## **Roof Terrace Bar In London For Filming**

Elevate to the 14th floor, rooftop terrace with breathtaking views of London's most iconic skyline

Location: Central London, London, United Kingdom

Within the M25: Yes

#### **Features:**

| Interior                                                                                                                                                                                                                        |
|---------------------------------------------------------------------------------------------------------------------------------------------------------------------------------------------------------------------------------|
| Elevate to the 14th floor with breathtaking views of London's most iconic skyline. Explore the rooftop terrace and cast your eyes upon the fantastic views of Tower Bridge, the Shard, the Walkie Talkie, the Gherkin and more. |
|                                                                                                                                                                                                                                 |
|                                                                                                                                                                                                                                 |