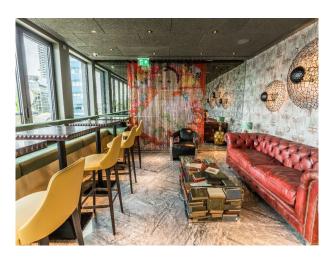

#### **Features:**

| Interior                                                                                                                                                                                                                        |
|---------------------------------------------------------------------------------------------------------------------------------------------------------------------------------------------------------------------------------|
| Elevate to the 14th floor with breathtaking views of London's most iconic skyline. Explore the rooftop terrace and cast your eyes upon the fantastic views of Tower Bridge, the Shard, the Walkie Talkie, the Gherkin and more. |
|                                                                                                                                                                                                                                 |
|                                                                                                                                                                                                                                 |