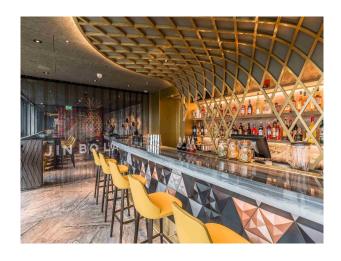

# LON6495 Roof Terrace Bar In London For Filming

Elevate to the 14th floor, rooftop terrace with breathtaking views of London's most iconic skyline

## **Roof Terrace Bar In London For Filming**

Elevate to the 14th floor, rooftop terrace with breathtaking views of London's most iconic skyline

Location: Central London, London, United Kingdom

Within the M25: Yes

#### **Features:**

| Interior                                                                                                                                                                                                                        |
|---------------------------------------------------------------------------------------------------------------------------------------------------------------------------------------------------------------------------------|
| Elevate to the 14th floor with breathtaking views of London's most iconic skyline. Explore the rooftop terrace and cast your eyes upon the fantastic views of Tower Bridge, the Shard, the Walkie Talkie, the Gherkin and more. |
|                                                                                                                                                                                                                                 |
|                                                                                                                                                                                                                                 |