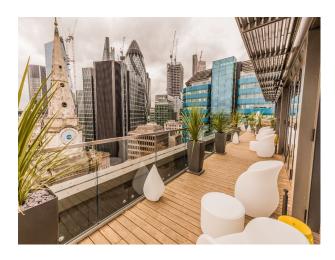

# LON6495 Roof Terrace Bar In London For Filming

Elevate to the 14th floor, rooftop terrace with breathtaking views of London's most iconic skyline

## **Roof Terrace Bar In London For Filming**

Elevate to the 14th floor, rooftop terrace with breathtaking views of London's most iconic skyline

Location: Central London, London, United Kingdom

Within the M25: Yes

#### **Features:**

| Interior                                                                                                                                                                                                                        |
|---------------------------------------------------------------------------------------------------------------------------------------------------------------------------------------------------------------------------------|
| Elevate to the 14th floor with breathtaking views of London's most iconic skyline. Explore the rooftop terrace and cast your eyes upon the fantastic views of Tower Bridge, the Shard, the Walkie Talkie, the Gherkin and more. |
|                                                                                                                                                                                                                                 |
|                                                                                                                                                                                                                                 |