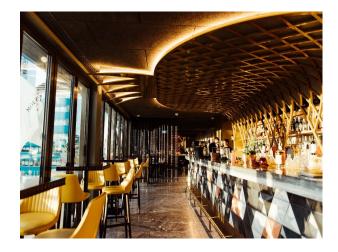

# LON6495 Roof Terrace Bar In London For Filming

Elevate to the 14th floor, rooftop terrace with breathtaking views of London's most iconic skyline

## **Roof Terrace Bar In London For Filming**

Elevate to the 14th floor, rooftop terrace with breathtaking views of London's most iconic skyline

Location: Central London, London, United Kingdom

Within the M25: Yes

#### **Features:**

| Interior                                                                                                                                                                                                                        |
|---------------------------------------------------------------------------------------------------------------------------------------------------------------------------------------------------------------------------------|
| Elevate to the 14th floor with breathtaking views of London's most iconic skyline. Explore the rooftop terrace and cast your eyes upon the fantastic views of Tower Bridge, the Shard, the Walkie Talkie, the Gherkin and more. |
|                                                                                                                                                                                                                                 |
|                                                                                                                                                                                                                                 |