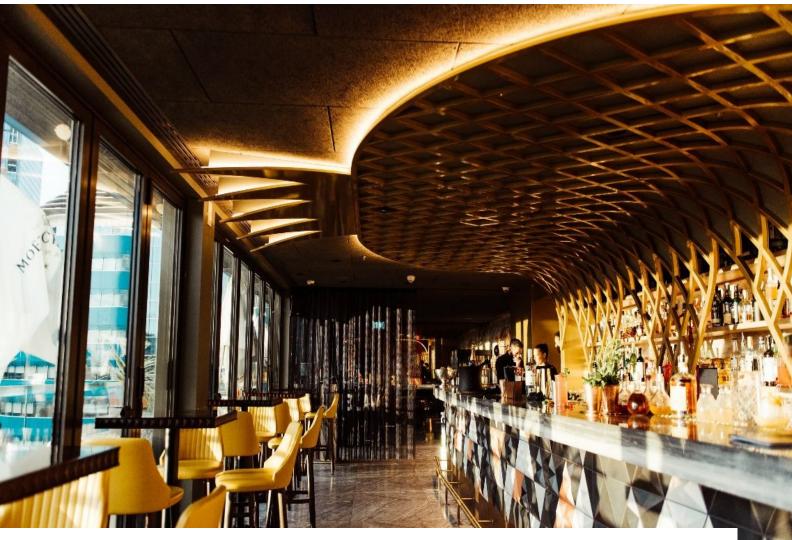

# LON6495 Roof Terrace Bar In London For Filming

Elevate to the 14th floor, rooftop terrace with breathtaking views of London's most iconic skyline

## **Roof Terrace Bar In London For Filming**

Elevate to the 14th floor, rooftop terrace with breathtaking views of London's most iconic skyline

Location: Central London, London, United Kingdom

Within the M25: Yes

#### **Features:**

| Interior                                                                                                                                                                                                                        |
|---------------------------------------------------------------------------------------------------------------------------------------------------------------------------------------------------------------------------------|
| Elevate to the 14th floor with breathtaking views of London's most iconic skyline. Explore the rooftop terrace and cast your eyes upon the fantastic views of Tower Bridge, the Shard, the Walkie Talkie, the Gherkin and more. |
|                                                                                                                                                                                                                                 |
|                                                                                                                                                                                                                                 |