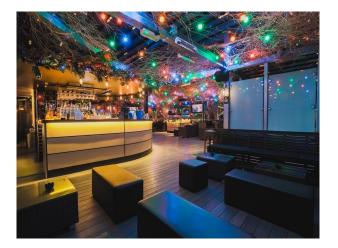

# Rooftop Cocktail Bar In Central London For Filming

Rooftop bar that changes its décor to match the seasons.

Floors

Real Wood Floor

Location: Central London, London, United Kingdom Within the M25: Yes Categories: Bars | Pubs | Clubs | Night Clubs | Rooftops & Roof Gardens

# Interior

Rooftop bar with retractable roof and city views of central London.