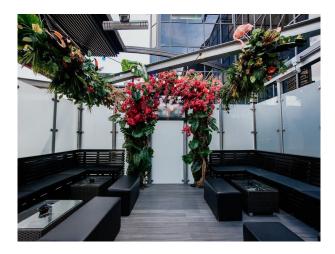

# Rooftop Cocktail Bar In Central London For Filming

Rooftop bar that changes its décor to match the seasons.

Floors

Real Wood Floor

Location: Central London, London, United Kingdom Within the M25: Yes Categories: Bars | Pubs | Clubs | Night Clubs | Rooftops & Roof Gardens

# Interior

Rooftop bar with retractable roof and city views of central London.

### Exterior

High rise buildings and lower city streets on view from roof top bar.