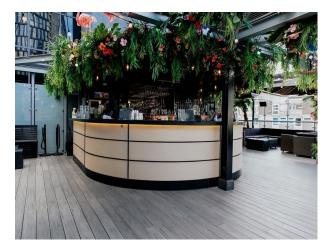

# Rooftop Cocktail Bar In Central London For Filming

Rooftop bar that changes its décor to match the seasons.

Floors

Real Wood Floor

Location: Central London, London, United Kingdom Within the M25: Yes Categories: Bars | Pubs | Clubs | Night Clubs | Rooftops & Roof Gardens

# Interior

Rooftop bar with retractable roof and city views of central London.