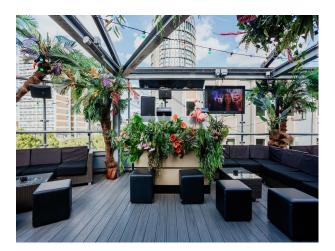

# Rooftop Cocktail Bar In Central London For Filming

Rooftop bar that changes its décor to match the seasons.

Floors

Real Wood Floor

Location: Central London, London, United Kingdom Within the M25: Yes Categories: Bars | Pubs | Clubs | Night Clubs | Rooftops & Roof Gardens

# Interior

Rooftop bar with retractable roof and city views of central London.