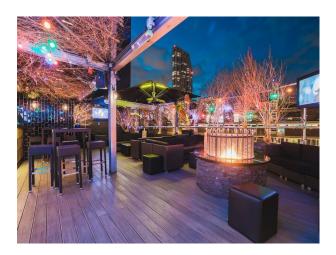

# **Exterior Features**

- Cloakroom/WC
- Decking
- Roof Terrace

### Views

• City Scape View

### Exterior

High rise buildings and lower city streets on view from roof top bar.