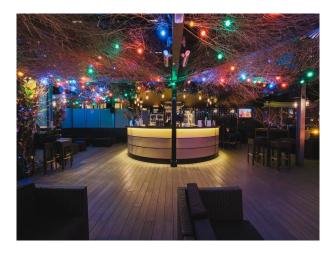

# Rooftop Cocktail Bar In Central London For Filming

Rooftop bar that changes its décor to match the seasons.

Floors

Real Wood Floor

Location: Central London, London, United Kingdom Within the M25: Yes Categories: Bars | Pubs | Clubs | Night Clubs | Rooftops & Roof Gardens

# Interior

Rooftop bar with retractable roof and city views of central London.