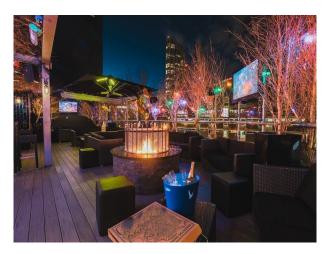

# **Exterior Features**

- Cloakroom/WC
- Decking
- Roof Terrace

### Views

• City Scape View

### Exterior

High rise buildings and lower city streets on view from roof top bar.