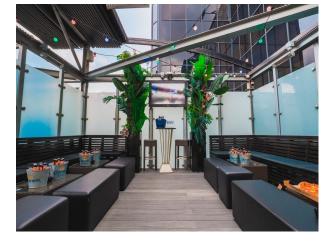

# Rooftop Cocktail Bar In Central London For Filming

Rooftop bar that changes its décor to match the seasons.

Floors

Real Wood Floor

Location: Central London, London, United Kingdom Within the M25: Yes Categories: Bars | Pubs | Clubs | Night Clubs | Rooftops & Roof Gardens

# Interior

Rooftop bar with retractable roof and city views of central London.