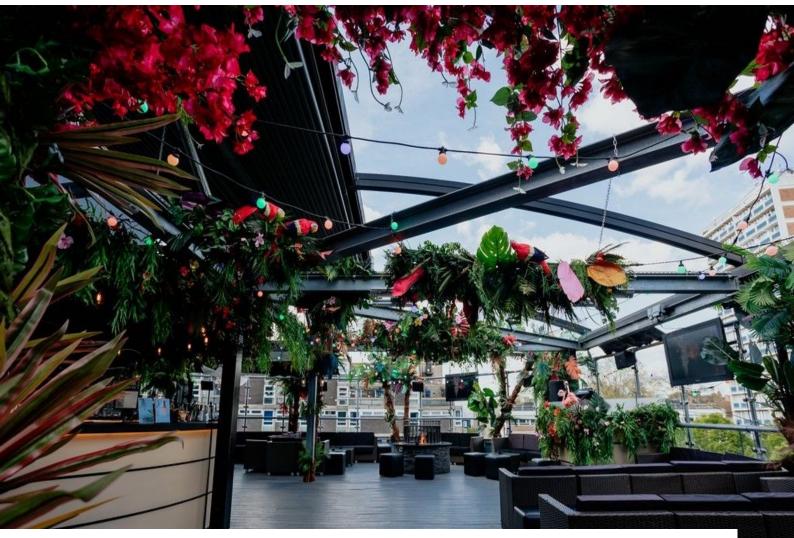

# Rooftop Cocktail Bar In Central London For Filming

Rooftop bar that changes its décor to match the seasons.

Floors

Real Wood Floor

Location: Central London, London, United Kingdom Within the M25: Yes Categories: Bars | Pubs | Clubs | Night Clubs | Rooftops & Roof Gardens

# Interior

Rooftop bar with retractable roof and city views of central London.

### Exterior

High rise buildings and lower city streets on view from roof top bar.