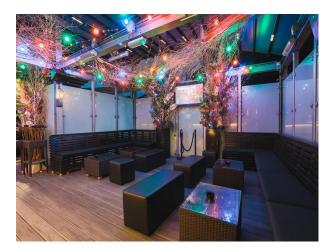

r In Central London For Filming Rooftop bar that changes its décor to match the seasons.

# LON5828

# Rooftop Cocktail Bar In Central London For Filming

Rooftop bar that changes its décor to match the seasons.



Floors

Real Wood Floor

Location: Central London, London, United Kingdom Within the M25: Yes Categories: Bars | Pubs | Clubs | Night Clubs | Rooftops & Roof Gardens

#### **Features:**

#### **Bathroom Types**

# **Exterior Features**

- Cloakroom/WC
- Decking
- Roof Terrace

#### Facilities

- Domestic Power
- Internet Access
- Mains Water
- Toilets

### Views

• City Scape View

# Interior

Rooftop bar with retractable roof and city views of central London.

### Exterior

High rise buildings and lower city streets on view from roof top bar.