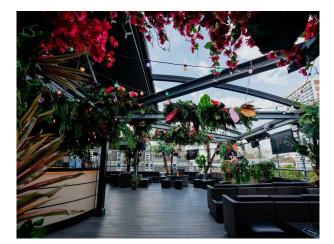

# Rooftop Cocktail Bar In Central London For Filming

Rooftop bar that changes its décor to match the seasons.

Floors

Real Wood Floor

Location: Central London, London, United Kingdom Within the M25: Yes Categories: Bars | Pubs | Clubs | Night Clubs | Rooftops & Roof Gardens

# Interior

Rooftop bar with retractable roof and city views of central London.

### Exterior

High rise buildings and lower city streets on view from roof top bar.