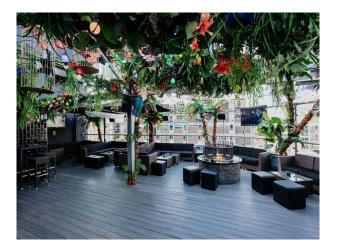

# Rooftop Cocktail Bar In Central London For Filming

Rooftop bar that changes its décor to match the seasons.

Floors

Real Wood Floor

Location: Central London, London, United Kingdom Within the M25: Yes Categories: Bars | Pubs | Clubs | Night Clubs | Rooftops & Roof Gardens

# Interior

Rooftop bar with retractable roof and city views of central London.