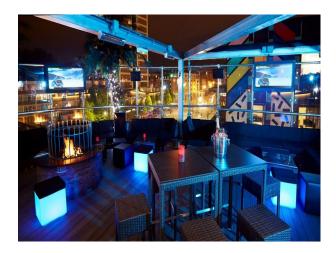

# Rooftop Cocktail Bar In Central London For Filming

Rooftop bar that changes its décor to match the seasons.

Floors

Real Wood Floor

Location: Central London, London, United Kingdom Within the M25: Yes Categories: Bars | Pubs | Clubs | Night Clubs | Rooftops & Roof Gardens

# Interior

Rooftop bar with retractable roof and city views of central London.