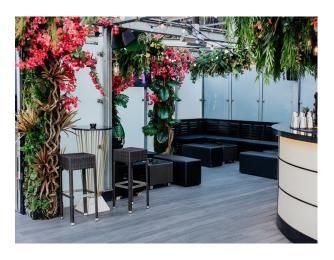

# Rooftop Cocktail Bar In Central London For Filming

Rooftop bar that changes its décor to match the seasons.

Floors

Real Wood Floor

Location: Central London, London, United Kingdom Within the M25: Yes Categories: Bars | Pubs | Clubs | Night Clubs | Rooftops & Roof Gardens

# **Exterior Features**

- Cloakroom/WC
- Decking
- Roof Terrace

# Interior

Rooftop bar with retractable roof and city views of central London.