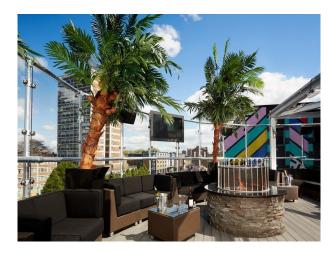

# **Exterior Features**

- Cloakroom/WC
- Decking
- Roof Terrace

### Views

• City Scape View

### Exterior

High rise buildings and lower city streets on view from roof top bar.