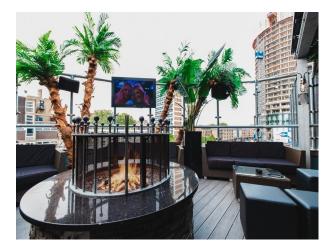

# Rooftop Cocktail Bar In Central London For Filming

Rooftop bar that changes its décor to match the seasons.

Floors

Real Wood Floor

Location: Central London, London, United Kingdom Within the M25: Yes Categories: Bars | Pubs | Clubs | Night Clubs | Rooftops & Roof Gardens

# Interior

Rooftop bar with retractable roof and city views of central London.