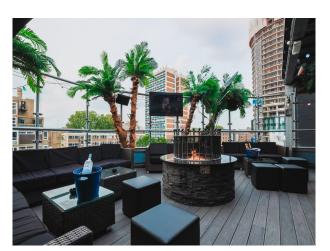

# **Exterior Features**

- Cloakroom/WC
- Decking
- Roof Terrace

### Views

• City Scape View

### Exterior

High rise buildings and lower city streets on view from roof top bar.