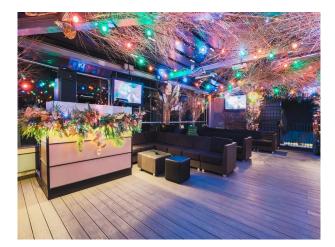

Bar In Central London For Filming Rooftop bar that changes its décor to match the seasons.

# LON5828

# Rooftop Cocktail Bar In Central London For Filming

Rooftop bar that changes its décor to match the seasons.



Floors

Real Wood Floor

Location: Central London, London, United Kingdom Within the M25: Yes Categories: Bars | Pubs | Clubs | Night Clubs | Rooftops & Roof Gardens

#### **Features:**

#### **Bathroom Types**

# **Exterior Features**

- Cloakroom/WC
- Decking
- Roof Terrace

#### Facilities

- Domestic Power
- Internet Access
- Mains Water
- Toilets

### Views

• City Scape View

# Interior

Rooftop bar with retractable roof and city views of central London.

### Exterior

High rise buildings and lower city streets on view from roof top bar.