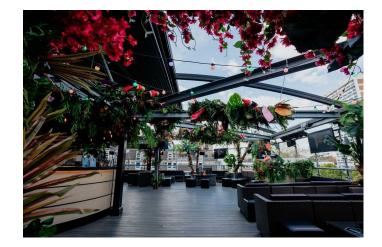

# Rooftop Cocktail Bar In Central London For Filming

Rooftop bar that changes its décor to match the seasons.

Floors

Real Wood Floor

Location: Central London, London, United Kingdom Within the M25: Yes Categories: Bars | Pubs | Clubs | Night Clubs | Rooftops & Roof Gardens

# **Exterior Features**

- Cloakroom/WC
- Decking
- Roof Terrace

# Interior

Rooftop bar with retractable roof and city views of central London.