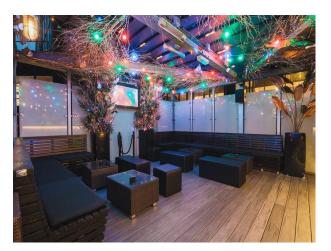

l Bar In Central London For Filming Rooftop bar that changes its décor to match the seasons.

# LON5828

# Rooftop Cocktail Bar In Central London For Filming

Rooftop bar that changes its décor to match the seasons.



Floors

Real Wood Floor

Location: Central London, London, United Kingdom Within the M25: Yes Categories: Bars | Pubs | Clubs | Night Clubs | Rooftops & Roof Gardens

#### **Features:**

#### **Bathroom Types**

# **Exterior Features**

- Cloakroom/WC
- Decking
- Roof Terrace

#### Facilities

- Domestic Power
- Internet Access
- Mains Water
- Toilets

### Views

• City Scape View

# Interior

Rooftop bar with retractable roof and city views of central London.

### Exterior

High rise buildings and lower city streets on view from roof top bar.