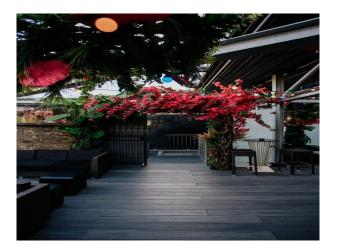

# **Exterior Features**

- Cloakroom/WC
- Decking
- Roof Terrace

# Interior

Rooftop bar with retractable roof and city views of central London.