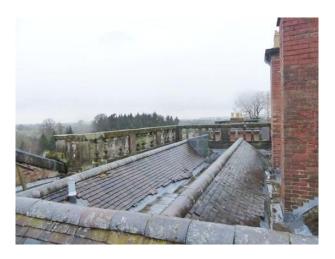

# **Rooftop Film Location**

Rooftop available for filming and photo shoots.

Location: Shropshire, United Kingdom Within the M25: No Categories: Rooftops & Roof Gardens

## Interior

Features Include:

- Undulating tiled roof
- 360 degree views over open countryside
- Stone balustrade
- Chimneys
- Can be hired along with M1153, and M1139