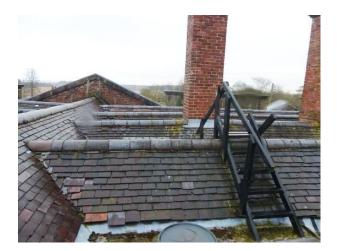

## Interior

Features Include:

- Undulating tiled roof
- 360 degree views over open countryside
- Stone balustrade
- Chimneys
- Can be hired along with M1153, and M1139