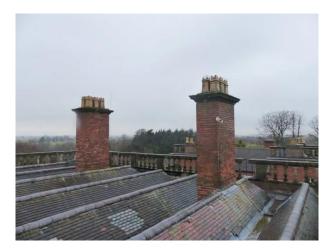

## Interior

Features Include:

- Undulating tiled roof
- 360 degree views over open countryside
- Stone balustrade
- Chimneys
- Can be hired along with M1153, and M1139