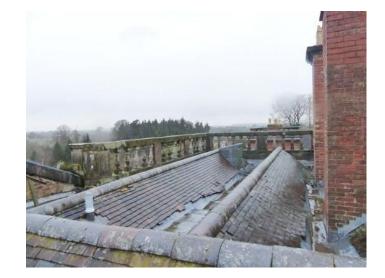

# **Rooftop Film Location**

Rooftop available for filming and photo shoots.

Location: Shropshire, United Kingdom Within the M25: No Categories: Rooftops & Roof Gardens

## Interior

Features Include:

- Undulating tiled roof
- 360 degree views over open countryside
- Stone balustrade
- Chimneys
- Can be hired along with M1153, and M1139