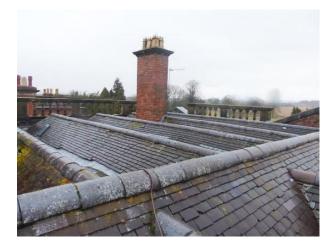

# **Rooftop Film Location**

Rooftop available for filming and photo shoots.

Location: Shropshire, United Kingdom Within the M25: No Categories: Rooftops & Roof Gardens

## Interior

Features Include:

- Undulating tiled roof
- 360 degree views over open countryside
- Stone balustrade
- Chimneys
- Can be hired along with M1153, and M1139