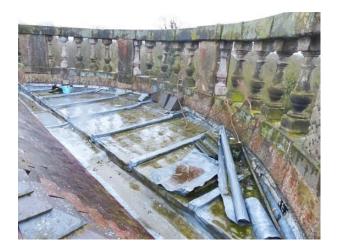

## Interior

Features Include:

- Undulating tiled roof
- 360 degree views over open countryside
- Stone balustrade
- Chimneys
- Can be hired along with M1153, and M1139