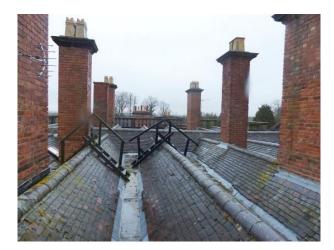

## Interior

Features Include:

- Undulating tiled roof
- 360 degree views over open countryside
- Stone balustrade
- Chimneys
- Can be hired along with M1153, and M1139