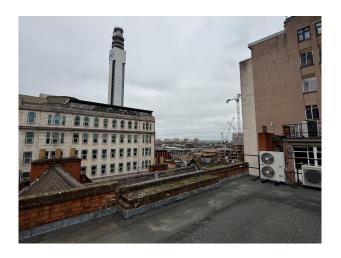

# WM6452 Rooftop Location In Birmingham For Filming

This versatile rooftop setting offers breathtaking panoramic views of the city skyline,

## **Rooftop Location In Birmingham For Filming**

This versatile rooftop setting offers breathtaking panoramic views of the city skyline,

Location: Birmingham, United Kingdom

Within the M25: No

**Categories**: Rooftops & Roof Gardens

#### **Features:**

Interior Rooftop location- a stunning, open-air venue. This versatile rooftop setting offers breathtaking panoramic views of the city skyline, making it a truly unforgettable location for your next shoot.