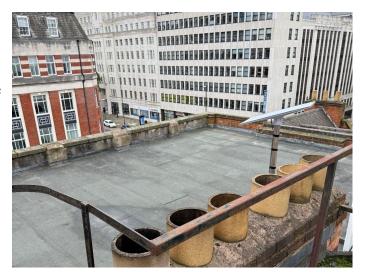

# WM6452 Rooftop Location In Birmingham For Filming

This versatile rooftop setting offers breathtaking panoramic views of the city skyline,

## **Rooftop Location In Birmingham For Filming**

This versatile rooftop setting offers breathtaking panoramic views of the city skyline,

Location: Birmingham, United Kingdom

Within the M25: No

**Categories**: Rooftops & Roof Gardens

#### **Features:**

Interior Rooftop location- a stunning, open-air venue. This versatile rooftop setting offers breathtaking panoramic views of the city skyline, making it a truly unforgettable location for your next shoot.