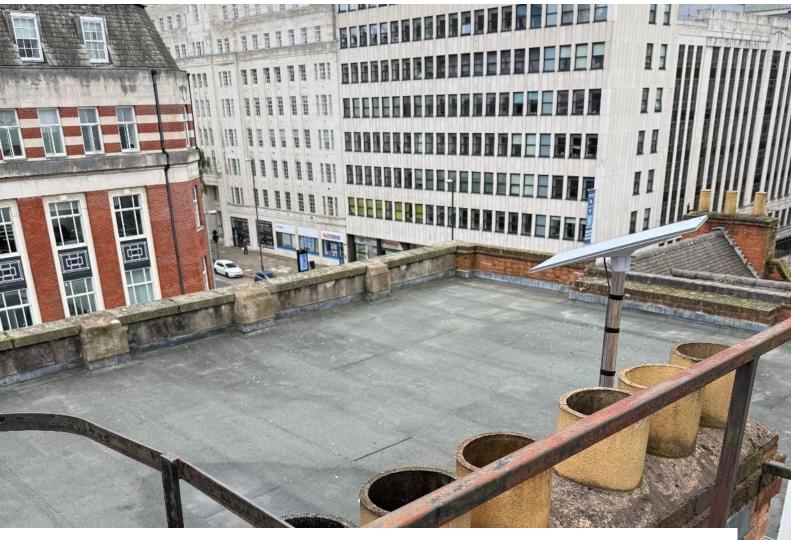

# WM6452 Rooftop Location In Birmingham For Filming

This versatile rooftop setting offers breathtaking panoramic views of the city skyline,

## **Rooftop Location In Birmingham For Filming**

This versatile rooftop setting offers breathtaking panoramic views of the city skyline,

Location: Birmingham, United Kingdom

Within the M25: No

**Categories**: Rooftops & Roof Gardens

#### **Features:**

Interior Rooftop location- a stunning, open-air venue. This versatile rooftop setting offers breathtaking panoramic views of the city skyline, making it a truly unforgettable location for your next shoot.