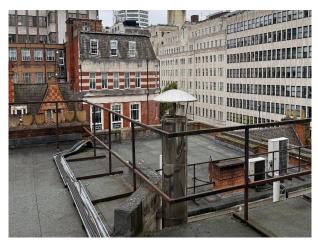

# WM6452 Rooftop Location In Birmingham For Filming

This versatile rooftop setting offers breathtaking panoramic views of the city skyline,

## **Rooftop Location In Birmingham For Filming**

This versatile rooftop setting offers breathtaking panoramic views of the city skyline,

Location: Birmingham, United Kingdom

Within the M25: No

**Categories**: Rooftops & Roof Gardens

#### **Features:**

Interior Rooftop location- a stunning, open-air venue. This versatile rooftop setting offers breathtaking panoramic views of the city skyline, making it a truly unforgettable location for your next shoot.