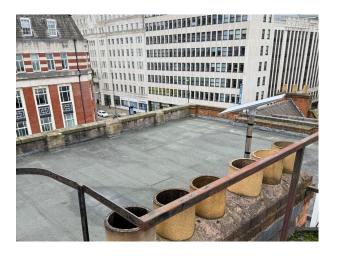

# WM6452 Rooftop Location In Birmingham For Filming

This versatile rooftop setting offers breathtaking panoramic views of the city skyline,

## **Rooftop Location In Birmingham For Filming**

This versatile rooftop setting offers breathtaking panoramic views of the city skyline,

Location: Birmingham, United Kingdom

Within the M25: No

**Categories**: Rooftops & Roof Gardens

#### **Features:**

Interior Rooftop location- a stunning, open-air venue. This versatile rooftop setting offers breathtaking panoramic views of the city skyline, making it a truly unforgettable location for your next shoot.