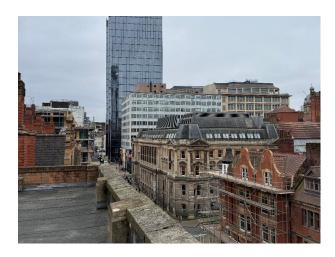

# WM6452 Rooftop Location In Birmingham For Filming

This versatile rooftop setting offers breathtaking panoramic views of the city skyline,

## **Rooftop Location In Birmingham For Filming**

This versatile rooftop setting offers breathtaking panoramic views of the city skyline,

Location: Birmingham, United Kingdom

Within the M25: No

**Categories**: Rooftops & Roof Gardens

#### **Features:**

Interior Rooftop location- a stunning, open-air venue. This versatile rooftop setting offers breathtaking panoramic views of the city skyline, making it a truly unforgettable location for your next shoot.